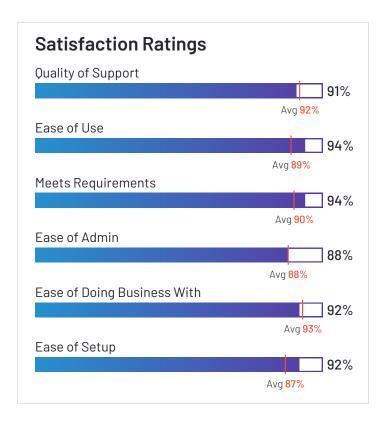

## Satisfaction Ratings for Audit Management

G2 reviewers rated software sellers ability to satisfy their needs as shown in the table below.

|                                                                                                                                                                                                                                                                                                                                                                                                                                                                                                                                                                                                                                                                                                                                                                                                                                                                                                                                                                                                                                                                                                                                                                                                                                                                                                            |                  | Satisf | faction |     | Satisfaction by Category |     |     |               |             | Net Promoter<br>Score (NPS) |
|------------------------------------------------------------------------------------------------------------------------------------------------------------------------------------------------------------------------------------------------------------------------------------------------------------------------------------------------------------------------------------------------------------------------------------------------------------------------------------------------------------------------------------------------------------------------------------------------------------------------------------------------------------------------------------------------------------------------------------------------------------------------------------------------------------------------------------------------------------------------------------------------------------------------------------------------------------------------------------------------------------------------------------------------------------------------------------------------------------------------------------------------------------------------------------------------------------------------------------------------------------------------------------------------------------|------------------|--------|---------|-----|--------------------------|-----|-----|---------------|-------------|-----------------------------|
| Vanta         93%         97%         93%         91%         93%         91%         91%         77           Workiva         89%         94%         88%         87%         90%         91%         85%         89%         62           Scrut Automation         97%         99%         95%         95%         97%         95%         94%         94           Thoropass         94%         97%         95%         93%         97%         96%         93%         90%         81           Sprinto         96%         96%         96%         94%         97%         97%         95%         94%         89           SafetyCulture         93%         95%         94%         88%         92%         91%         92%         94%         80           Hyperproof         89%         93%         89%         92%         97%         96%         89%         88%         60           Ncontracts         94%         98%         93%         85%         97%         97%         96%         93%         82           Apptega         96%         98%         95%         93%         97%         97%         96%         93%                                                                                                                                                               |                  |        |         |     | Ease of Admin            |     |     | Ease of Setup | Ease of Use |                             |
| Workiva         89%         94%         88%         87%         90%         91%         85%         89%         62           Scrut Automation         97%         99%         95%         95%         97%         97%         95%         94         94           Thoropass         94%         97%         95%         93%         97%         96%         93%         90%         81           Sprinto         96%         96%         96%         94%         89         97%         97%         95%         94%         89           SafetyCulture         93%         95%         94%         88%         92%         91%         92%         94%         80           Hyperproof         89%         93%         89%         92%         97%         96%         89%         88%         60           Ncontracts         94%         98%         93%         85%         97%         97%         82%         89%         82           Apptega         96%         98%         95%         93%         97%         97%         96%         93%         93           Strike Graph         95%         96%         95%         92%         97%                                                                                                                                                          | AuditBoard       | 93%    | 96%     | 90% | 88%                      | 93% | 90% | 85%           | 91%         | 76                          |
| Scrut Automation         97%         99%         95%         95%         97%         95%         94%         94           Thoropass         94%         97%         95%         93%         97%         96%         93%         90%         81           Sprinto         96%         96%         94%         97%         97%         95%         94%         88           SafetyCulture         93%         95%         94%         88%         92%         91%         92%         94%         80           Hyperproof         89%         93%         89%         92%         97%         96%         89%         88%         60           Ncontracts         94%         98%         93%         85%         97%         97%         82%         89%         82           Apptega         96%         98%         93%         85%         97%         97%         96%         93%         84           FloQast         97%         94%         89%         94%         89%         96%         96%         98%         93%         83           Strike Graph         95%         96%         95%         92%         97%         97%         92%                                                                                                                                                        | Vanta            | 93%    | 97%     | 93% | 91%                      | 93% | 93% | 91%           | 91%         | 77                          |
| Thoropass         94%         97%         95%         93%         97%         96%         93%         90%         81           Sprinto         96%         96%         94%         97%         97%         95%         94%         89           SafetyCulture         93%         95%         94%         88%         92%         91%         92%         94%         80           Hyperproof         89%         93%         89%         92%         97%         96%         89%         88%         60           Ncontracts         94%         98%         93%         85%         97%         97%         82%         89%         82           Apptega         96%         98%         95%         93%         97%         97%         96%         93%         84           FloQast         97%         94%         94%         89%         96%         96%         98%         93         84           FloQast         97%         94%         94%         89%         96%         96%         98%         93         89           Strike Graph         95%         96%         95%         97%         97%         97%         97% <th< th=""><td>Workiva</td><td>89%</td><td>94%</td><td>88%</td><td>87%</td><td>90%</td><td>91%</td><td>85%</td><td>89%</td><td>62</td></th<>                      | Workiva          | 89%    | 94%     | 88% | 87%                      | 90% | 91% | 85%           | 89%         | 62                          |
| Sprinto         96%         96%         96%         94%         97%         97%         95%         94%         89           SafetyCulture         93%         95%         94%         88%         92%         91%         92%         94%         80           Hyperproof         89%         93%         89%         92%         97%         96%         89%         88%         60           Ncontracts         94%         98%         93%         85%         97%         97%         82%         89%         82           Apptega         96%         98%         95%         93%         85%         97%         97%         96%         93%         84           FioQast         97%         94%         94%         89%         96%         96%         93%         84           FioQast         97%         94%         94%         89%         96%         96%         93%         93%         96%         98%         93%         93%         93%         93%         98%         93%         93%         93%         93%         93%         97%         97%         92%         93%         89         92%         93%         97%         97% <td>Scrut Automation</td> <td>97%</td> <td>99%</td> <td>95%</td> <td>95%</td> <td>97%</td> <td>97%</td> <td>95%</td> <td>94%</td> <td>94</td> | Scrut Automation | 97%    | 99%     | 95% | 95%                      | 97% | 97% | 95%           | 94%         | 94                          |
| SafetyCulture         93%         95%         94%         88%         92%         91%         92%         94%         80           Hyperproof         89%         93%         89%         92%         97%         96%         89%         88%         60           Ncontracts         94%         98%         93%         85%         97%         97%         82%         89%         82           Apptega         96%         98%         95%         93%         97%         97%         96%         93%         84           FIoQast         97%         94%         94%         89%         96%         96%         98%         93           Strike Graph         95%         96%         95%         92%         97%         97%         92%         93%         89           Scytale         96%         100%         92%         93%         97%         97%         92%         91%         87           Protecht         93%         96%         91%         87%         94%         94%         82%         89%         75           DataSnipper         99%         100%         97%         N/A         N/A         N/A         97%                                                                                                                                                            | Thoropass        | 94%    | 97%     | 95% | 93%                      | 97% | 96% | 93%           | 90%         | 81                          |
| Hyperproof         89%         93%         89%         92%         97%         96%         89%         88%         60           Ncontracts         94%         98%         93%         85%         97%         97%         82%         89%         82           Apptega         96%         98%         95%         93%         97%         97%         96%         93%         84           FloQast         97%         94%         94%         89%         96%         96%         98%         93           Strike Graph         95%         95%         92%         97%         97%         92%         93%         89           Scytale         96%         100%         92%         93%         97%         97%         92%         91%         87           Protecht         93%         96%         91%         87%         94%         94%         82%         89%         75           DataSnipper         99%         100%         97%         N/A         N/A         N/A         97%         98%         97%         100           Pulse         94%         88%         94%         92%         94%         95%         94% <t< th=""><td>Sprinto</td><td>96%</td><td>96%</td><td>96%</td><td>94%</td><td>97%</td><td>97%</td><td>95%</td><td>94%</td><td>89</td></t<>                        | Sprinto          | 96%    | 96%     | 96% | 94%                      | 97% | 97% | 95%           | 94%         | 89                          |
| Ncontracts         94%         98%         93%         85%         97%         97%         82%         89%         82           Apptega         96%         98%         95%         93%         97%         97%         96%         93%         84           FloQast         97%         94%         94%         89%         96%         96%         88%         98%         93           Strike Graph         95%         96%         95%         92%         97%         97%         92%         93%         89           Scytale         96%         100%         92%         93%         97%         97%         92%         91%         87           Protecht         93%         96%         91%         87%         94%         94%         82%         89%         75           DataSnipper         99%         100%         97%         N/A         N/A         97%         98%         97%         100           Pulse         94%         88%         94%         92%         94%         95%         94%         96%         80           Ostendio         95%         92%         88%         82%         93%         93%         8                                                                                                                                                           | SafetyCulture    | 93%    | 95%     | 94% | 88%                      | 92% | 91% | 92%           | 94%         | 80                          |
| Apptega         96%         98%         95%         93%         97%         96%         93%         84           FloQast         97%         94%         94%         89%         96%         96%         88%         98%         93           Strike Graph         95%         96%         95%         92%         97%         97%         92%         93%         89           Scytale         96%         100%         92%         93%         97%         97%         92%         91%         87           Protecht         93%         96%         91%         87%         94%         94%         82%         89%         75           DataSnipper         99%         100%         97%         N/A         N/A         97%         98%         97%         100           Pulse         94%         88%         94%         92%         94%         95%         94%         96%         80           Ostendio         95%         92%         88%         82%         93%         95%         91%         83%         86           Strongpoint         88%         92%         88%         82%         93%         93%         93%                                                                                                                                                                    | Hyperproof       | 89%    | 93%     | 89% | 92%                      | 97% | 96% | 89%           | 88%         | 60                          |
| FloQast         97%         94%         94%         89%         96%         96%         88%         98%         93           Strike Graph         95%         96%         95%         92%         97%         97%         92%         93%         89           Scytale         96%         100%         92%         93%         97%         97%         92%         91%         87           Protecht         93%         96%         91%         87%         94%         94%         82%         89%         75           DataSnipper         99%         100%         97%         N/A         N/A         N/A         97%         98%         97%         100           Pulse         94%         88%         94%         92%         94%         95%         94%         96%         80           Ostendio         95%         92%         95%         87%         96%         95%         91%         83%         86           Strongpoint         88%         92%         88%         82%         93%         93%         82%         89%         62           TeamMate+         83%         90%         86%         83%         86% <t< th=""><td>Ncontracts</td><td>94%</td><td>98%</td><td>93%</td><td>85%</td><td>97%</td><td>97%</td><td>82%</td><td>89%</td><td>82</td></t<>                    | Ncontracts       | 94%    | 98%     | 93% | 85%                      | 97% | 97% | 82%           | 89%         | 82                          |
| Strike Graph         95%         96%         95%         92%         97%         97%         92%         93%         89           Scytale         96%         100%         92%         93%         97%         97%         92%         91%         87           Protecht         93%         96%         91%         87%         94%         94%         82%         89%         75           DataSnipper         99%         100%         97%         N/A         N/A         97%         98%         97%         100           Pulse         94%         88%         94%         92%         94%         95%         94%         96%         80           Ostendio         95%         92%         95%         87%         96%         95%         91%         83%         86           Strongpoint         88%         92%         88%         82%         93%         93%         82%         89%         62           TeamMate+         83%         90%         86%         83%         86%         84%         82%         83%         39           Fastpath         94%         93%         92%         91%         96%         97%         <                                                                                                                                                       | Apptega          | 96%    | 98%     | 95% | 93%                      | 97% | 97% | 96%           | 93%         | 84                          |
| Scytale         96%         100%         92%         93%         97%         97%         92%         91%         87           Protecht         93%         96%         91%         87%         94%         94%         82%         89%         75           DataSnipper         99%         100%         97%         N/A         N/A         N/A         97%         98%         97%         100           Pulse         94%         88%         94%         92%         94%         95%         94%         96%         80           Ostendio         95%         92%         95%         87%         96%         95%         91%         83%         86           Strongpoint         88%         92%         88%         82%         93%         93%         82%         89%         62           TeamMate+         83%         90%         86%         83%         86%         84%         82%         83%         39           Fastpath         94%         93%         92%         91%         96%         97%         90%         91%         86                                                                                                                                                                                                                                                    | FloQast          | 97%    | 94%     | 94% | 89%                      | 96% | 96% | 88%           | 98%         | 93                          |
| Protecht         93%         96%         91%         87%         94%         94%         82%         89%         75           DataSnipper         99%         100%         97%         N/A         N/A         97%         98%         97%         100           Pulse         94%         88%         94%         92%         94%         95%         94%         96%         80           Ostendio         95%         92%         95%         87%         96%         95%         91%         83%         86           Strongpoint         88%         92%         88%         82%         93%         93%         82%         89%         62           TeamMate+         83%         90%         86%         83%         86%         84%         82%         83%         39           Fastpath         94%         93%         92%         91%         96%         97%         90%         91%         86                                                                                                                                                                                                                                                                                                                                                                                              | Strike Graph     | 95%    | 96%     | 95% | 92%                      | 97% | 97% | 92%           | 93%         | 89                          |
| DataSnipper         99%         100%         97%         N/A         N/A         97%         98%         97%         100           Pulse         94%         88%         94%         92%         94%         95%         94%         96%         80           Ostendio         95%         92%         95%         87%         96%         95%         91%         83%         86           Strongpoint         88%         92%         88%         82%         93%         93%         82%         89%         62           TeamMate+         83%         90%         86%         83%         86%         84%         82%         83%         39           Fastpath         94%         93%         92%         91%         96%         97%         90%         91%         86                                                                                                                                                                                                                                                                                                                                                                                                                                                                                                                            | Scytale          | 96%    | 100%    | 92% | 93%                      | 97% | 97% | 92%           | 91%         | 87                          |
| Pulse         94%         88%         94%         92%         94%         95%         94%         96%         80           Ostendio         95%         92%         95%         87%         96%         95%         91%         83%         86           Strongpoint         88%         92%         88%         82%         93%         93%         82%         89%         62           TeamMate+         83%         90%         86%         83%         86%         84%         82%         83%         39           Fastpath         94%         93%         92%         91%         96%         97%         90%         91%         86                                                                                                                                                                                                                                                                                                                                                                                                                                                                                                                                                                                                                                                               | Protecht         | 93%    | 96%     | 91% | 87%                      | 94% | 94% | 82%           | 89%         | 75                          |
| Ostendio         95%         92%         95%         87%         96%         95%         91%         83%         86           Strongpoint         88%         92%         88%         82%         93%         93%         82%         89%         62           TeamMate+         83%         90%         86%         83%         86%         84%         82%         83%         39           Fastpath         94%         93%         92%         91%         96%         97%         90%         91%         86                                                                                                                                                                                                                                                                                                                                                                                                                                                                                                                                                                                                                                                                                                                                                                                          | DataSnipper      | 99%    | 100%    | 97% | N/A                      | N/A | 97% | 98%           | 97%         | 100                         |
| Strongpoint         88%         92%         88%         82%         93%         93%         82%         89%         62           TeamMate+         83%         90%         86%         83%         86%         84%         82%         83%         39           Fastpath         94%         93%         92%         91%         96%         97%         90%         91%         86                                                                                                                                                                                                                                                                                                                                                                                                                                                                                                                                                                                                                                                                                                                                                                                                                                                                                                                        | Pulse            | 94%    | 88%     | 94% | 92%                      | 94% | 95% | 94%           | 96%         | 80                          |
| TeamMate+         83%         90%         86%         83%         86%         84%         82%         83%         39           Fastpath         94%         93%         92%         91%         96%         97%         90%         91%         86                                                                                                                                                                                                                                                                                                                                                                                                                                                                                                                                                                                                                                                                                                                                                                                                                                                                                                                                                                                                                                                         | Ostendio         | 95%    | 92%     | 95% | 87%                      | 96% | 95% | 91%           | 83%         | 86                          |
| Fastpath         94%         93%         92%         91%         96%         97%         90%         91%         86                                                                                                                                                                                                                                                                                                                                                                                                                                                                                                                                                                                                                                                                                                                                                                                                                                                                                                                                                                                                                                                                                                                                                                                        | Strongpoint      | 88%    | 92%     | 88% | 82%                      | 93% | 93% | 82%           | 89%         | 62                          |
|                                                                                                                                                                                                                                                                                                                                                                                                                                                                                                                                                                                                                                                                                                                                                                                                                                                                                                                                                                                                                                                                                                                                                                                                                                                                                                            | TeamMate+        | 83%    | 90%     | 86% | 83%                      | 86% | 84% | 82%           | 83%         | 39                          |
| <b>IBM</b> OpenPages 86% 86% 91% 80% 84% 89% 89% 92% 48                                                                                                                                                                                                                                                                                                                                                                                                                                                                                                                                                                                                                                                                                                                                                                                                                                                                                                                                                                                                                                                                                                                                                                                                                                                    | Fastpath         | 94%    | 93%     | 92% | 91%                      | 96% | 97% | 90%           | 91%         | 86                          |
|                                                                                                                                                                                                                                                                                                                                                                                                                                                                                                                                                                                                                                                                                                                                                                                                                                                                                                                                                                                                                                                                                                                                                                                                                                                                                                            | IBM OpenPages    | 86%    | 86%     | 91% | 80%                      | 84% | 89% | 89%           | 92%         | 48                          |