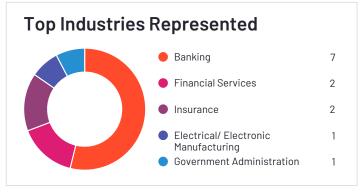

#### AuditBoard

AuditBoard has been named a Leader based on receiving a high customer Satisfaction score and having a large Market Presence. AuditBoard received the highest Satisfaction score among products in Audit Management. 98% of users rated it 4 or 5 stars, 96% of users believe it is headed in the right direction, and users said they would be likely to recommend AuditBoard at a rate of 93%. AuditBoard is also in the Security Compliance, Enterprise Risk Management (ERM), Third Party & Supplier Risk Management, Regulatory Change Management, IT Risk Management, and Environmental, Social, and Governance (ESG) Reporting categories.