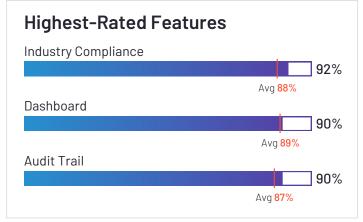

#### AuditBoard

AuditBoard has been named a Leader based on receiving a high customer Satisfaction score and having a large Market Presence. AuditBoard received the highest Satisfaction score among products in Audit Management. 98% of users rated it 4 or 5 stars, 96% of users believe it is headed in the right direction, and users said they would be likely to recommend AuditBoard at a rate of 93%. AuditBoard is also in the Security Compliance, Enterprise Risk Management (ERM), Third Party & Supplier Risk Management, Regulatory Change Management, IT Risk Management, and Environmental, Social, and Governance (ESG) Reporting categories.