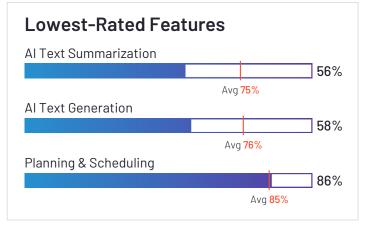

trike Graph is also in the Cloud Compliance, Operational Risk Management, Third Party & Supplier Risk Management, Policy Management, Regulatory Change Management, and Security Compliance categories.

















Employees (Listed On Linkedin)



Company Website strikegraph.com





## Scytale





Scytale has been named a High Performer product based on having high customer Satisfaction scores and a low Market Presence compared to the rest of the category. 100% of users rated it 4 or 5 stars, 100% of users believe it is headed in the right direction, and users said they would be likely to recommend Scytale at a rate of 96%. Scytale is also in the Security Compliance, Vendor Security and Privacy Assessment, Cloud Compliance, and Third Party & Supplier Risk Management categories.

















Employees (Listed On Linkedin)



Company Website www.scytale.ai





#### Protecht





Protecht has been named a High Performer product based on having high customer Satisfaction scores and a low Market Presence compared to the rest of the category. 100% of users rated it 4 or 5 stars, 96% of users believe it is headed in the right direction, and users said they would be likely to recommend Protecht at a rate of 93%. Protecht is also in the Security Compliance, Enterprise Risk Management (ERM), Policy Management, Operational Risk Management, Regulatory Change Management, Business Continuity Management, and Third Party & Supplier Risk Management categories.



















**Company Website** protechtgroup.com





## DataSnipper





DataSnipper has been named a High Perform