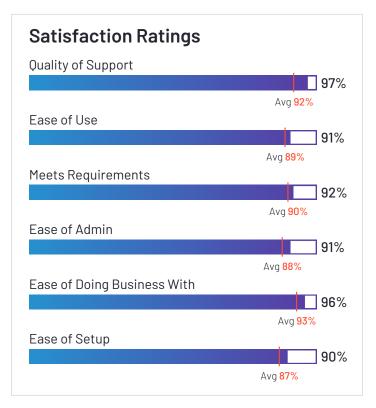

## Satisfaction Ratings for Audit Management

G2 reviewers rated software sellers ability to satisfy their needs as shown in the table below.

|                                                                                                                                                                                                                                                                                                                                                                                                                                                                                                                                                                                                                                                                                                                                                                                                                                                                                                                                                                                                                                                                                                                                                                                                                                                                                                            |                  | Satisf | faction |     | Satisfaction by Category |     |     |               |             | Net Promoter<br>Score (NPS) |
|------------------------------------------------------------------------------------------------------------------------------------------------------------------------------------------------------------------------------------------------------------------------------------------------------------------------------------------------------------------------------------------------------------------------------------------------------------------------------------------------------------------------------------------------------------------------------------------------------------------------------------------------------------------------------------------------------------------------------------------------------------------------------------------------------------------------------------------------------------------------------------------------------------------------------------------------------------------------------------------------------------------------------------------------------------------------------------------------------------------------------------------------------------------------------------------------------------------------------------------------------------------------------------------------------------|------------------|--------|---------|-----|--------------------------|-----|-----|---------------|-------------|-----------------------------|
| Vanta         93%         97%         93%         91%         93%         91%         91%         77           Workiva         89%         94%         88%         87%         90%         91%         85%         89%         62           Scrut Automation         97%         99%         95%         95%         97%         95%         94%         94           Thoropass         94%         97%         95%         93%         97%         96%         93%         90%         81           Sprinto         96%         96%         96%         94%         97%         97%         95%         94%         89           SafetyCulture         93%         95%         94%         88%         92%         91%         92%         94%         80           Hyperproof         89%         93%         89%         92%         97%         96%         89%         88%         60           Ncontracts         94%         98%         93%         85%         97%         97%         96%         93%         82           Apptega         96%         98%         95%         93%         97%         97%         96%         93%                                                                                                                                                               |                  |        |         |     | Ease of Admin            |     |     | Ease of Setup | Ease of Use |                             |
| Workiva         89%         94%         88%         87%         90%         91%         85%         89%         62           Scrut Automation         97%         99%         95%         95%         97%         97%         95%         94         94           Thoropass         94%         97%         95%         93%         97%         96%         93%         90%         81           Sprinto         96%         96%         96%         94%         89         97%         97%         95%         94%         89           SafetyCulture         93%         95%         94%         88%         92%         91%         92%         94%         80           Hyperproof         89%         93%         89%         92%         97%         96%         89%         88%         60           Ncontracts         94%         98%         93%         85%         97%         97%         82%         89%         82           Apptega         96%         98%         95%         93%         97%         97%         96%         93%         93           Strike Graph         95%         96%         95%         92%         97%                                                                                                                                                          | AuditBoard       | 93%    | 96%     | 90% | 88%                      | 93% | 90% | 85%           | 91%         | 76                          |
| Scrut Automation         97%         99%         95%         95%         97%         95%         94%         94           Thoropass         94%         97%         95%         93%         97%         96%         93%         90%         81           Sprinto         96%         96%         94%         97%         97%         95%         94%         88           SafetyCulture         93%         95%         94%         88%         92%         91%         92%         94%         80           Hyperproof         89%         93%         89%         92%         97%         96%         89%         88%         60           Ncontracts         94%         98%         93%         85%         97%         97%         82%         89%         82           Apptega         96%         98%         93%         85%         97%         97%         96%         93%         84           FloQast         97%         94%         89%         94%         89%         96%         96%         98%         93%         83           Strike Graph         95%         96%         95%         92%         97%         97%         92%                                                                                                                                                        | Vanta            | 93%    | 97%     | 93% | 91%                      | 93% | 93% | 91%           | 91%         | 77                          |
| Thoropass         94%         97%         95%         93%         97%         96%         93%         90%         81           Sprinto         96%         96%         94%         97%         97%         95%         94%         89           SafetyCulture         93%         95%         94%         88%         92%         91%         92%         94%         80           Hyperproof         89%         93%         89%         92%         97%         96%         89%         88%         60           Ncontracts         94%         98%         93%         85%         97%         97%         82%         89%         82           Apptega         96%         98%         95%         93%         97%         97%         96%         93%         84           FloQast         97%         94%         94%         89%         96%         96%         98%         93         84           FloQast         97%         94%         94%         89%         96%         96%         98%         93         89           Strike Graph         95%         96%         95%         97%         97%         97%         97% <th< th=""><td>Workiva</td><td>89%</td><td>94%</td><td>88%</td><td>87%</td><td>90%</td><td>91%</td><td>85%</td><td>89%</td><td>62</td></th<>                      | Workiva          | 89%    | 94%     | 88% | 87%                      | 90% | 91% | 85%           | 89%         | 62                          |
| Sprinto         96%         96%         96%         94%         97%         97%         95%         94%         89           SafetyCulture         93%         95%         94%         88%         92%         91%         92%         94%         80           Hyperproof         89%         93%         89%         92%         97%         96%         89%         88%         60           Ncontracts         94%         98%         93%         85%         97%         97%         82%         89%         82           Apptega         96%         98%         95%         93%         85%         97%         97%         96%         93%         84           FioQast         97%         94%         94%         89%         96%         96%         93%         84           FioQast         97%         94%         94%         89%         96%         96%         93%         93%         96%         98%         93%         93%         93%         93%         98%         93%         93%         93%         93%         93%         97%         97%         92%         93%         89         92%         93%         97%         97% <td>Scrut Automation</td> <td>97%</td> <td>99%</td> <td>95%</td> <td>95%</td> <td>97%</td> <td>97%</td> <td>95%</td> <td>94%</td> <td>94</td> | Scrut Automation | 97%    | 99%     | 95% | 95%                      | 97% | 97% | 95%           | 94%         | 94                          |
| SafetyCulture         93%         95%         94%         88%         92%         91%         92%         94%         80           Hyperproof         89%         93%         89%         92%         97%         96%         89%         88%         60           Ncontracts         94%         98%         93%         85%         97%         97%         82%         89%         82           Apptega         96%         98%         95%         93%         97%         97%         96%         93%         84           FIoQast         97%         94%         94%         89%         96%         96%         98%         93           Strike Graph         95%         96%         95%         92%         97%         97%         92%         93%         89           Scytale         96%         100%         92%         93%         97%         97%         92%         91%         87           Protecht         93%         96%         91%         87%         94%         94%         82%         89%         75           DataSnipper         99%         100%         97%         N/A         N/A         N/A         97%                                                                                                                                                            | Thoropass        | 94%    | 97%     | 95% | 93%                      | 97% | 96% | 93%           | 90%         | 81                          |
| Hyperproof         89%         93%         89%         92%         97%         96%         89%         88%         60           Ncontracts         94%         98%         93%         85%         97%         97%         82%         89%         82           Apptega         96%         98%         95%         93%         97%         97%         96%         93%         84           FloQast         97%         94%         94%         89%         96%         96%         98%         93           Strike Graph         95%         95%         92%         97%         97%         92%         93%         89           Scytale         96%         100%         92%         93%         97%         97%         92%         91%         87           Protecht         93%         96%         91%         87%         94%         94%         82%         89%         75           DataSnipper         99%         100%         97%         N/A         N/A         N/A         97%         98%         97%         100           Pulse         94%         88%         94%         92%         94%         95%         94% <t< th=""><td>Sprinto</td><td>96%</td><td>96%</td><td>96%</td><td>94%</td><td>97%</td><td>97%</td><td>95%</td><td>94%</td><td>89</td></t<>                        | Sprinto          | 96%    | 96%     | 96% | 94%                      | 97% | 97% | 95%           | 94%         | 89                          |
| Ncontracts         94%         98%         93%         85%         97%         97%         82%         89%         82           Apptega         96%         98%         95%         93%         97%         97%         96%         93%         84           FloQast         97%         94%         94%         89%         96%         96%         88%         98%         93           Strike Graph         95%         96%         95%         92%         97%         97%         92%         93%         89           Scytale         96%         100%         92%         93%         97%         97%         92%         91%         87           Protecht         93%         96%         91%         87%         94%         94%         82%         89%         75           DataSnipper         99%         100%         97%         N/A         N/A         97%         98%         97%         100           Pulse         94%         88%         94%         92%         94%         95%         94%         96%         80           Ostendio         95%         92%         88%         82%         93%         93%         8                                                                                                                                                           | SafetyCulture    | 93%    | 95%     | 94% | 88%                      | 92% | 91% | 92%           | 94%         | 80                          |
| Apptega         96%         98%         95%         93%         97%         96%         93%         84           FloQast         97%         94%         94%         89%         96%         96%         88%         98%         93           Strike Graph         95%         96%         95%         92%         97%         97%         92%         93%         89           Scytale         96%         100%         92%         93%         97%         97%         92%         91%         87           Protecht         93%         96%         91%         87%         94%         94%         82%         89%         75           DataSnipper         99%         100%         97%         N/A         N/A         97%         98%         97%         100           Pulse         94%         88%         94%         92%         94%         95%         94%         96%         80           Ostendio         95%         92%         88%         82%         93%         95%         91%         83%         86           Strongpoint         88%         92%         88%         82%         93%         93%         93%                                                                                                                                                                    | Hyperproof       | 89%    | 93%     | 89% | 92%                      | 97% | 96% | 89%           | 88%         | 60                          |
| FloQast         97%         94%         94%         89%         96%         96%         88%         98%         93           Strike Graph         95%         96%         95%         92%         97%         97%         92%         93%         89           Scytale         96%         100%         92%         93%         97%         97%         92%         91%         87           Protecht         93%         96%         91%         87%         94%         94%         82%         89%         75           DataSnipper         99%         100%         97%         N/A         N/A         N/A         97%         98%         97%         100           Pulse         94%         88%         94%         92%         94%         95%         94%         96%         80           Ostendio         95%         92%         95%         87%         96%         95%         91%         83%         86           Strongpoint         88%         92%         88%         82%         93%         93%         82%         89%         62           TeamMate+         83%         90%         86%         83%         86% <t< th=""><td>Ncontracts</td><td>94%</td><td>98%</td><td>93%</td><td>85%</td><td>97%</td><td>97%</td><td>82%</td><td>89%</td><td>82</td></t<>                    | Ncontracts       | 94%    | 98%     | 93% | 85%                      | 97% | 97% | 82%           | 89%         | 82                          |
| Strike Graph         95%         96%         95%         92%         97%         97%         92%         93%         89           Scytale         96%         100%         92%         93%         97%         97%         92%         91%         87           Protecht         93%         96%         91%         87%         94%         94%         82%         89%         75           DataSnipper         99%         100%         97%         N/A         N/A         97%         98%         97%         100           Pulse         94%         88%         94%         92%         94%         95%         94%         96%         80           Ostendio         95%         92%         95%         87%         96%         95%         91%         83%         86           Strongpoint         88%         92%         88%         82%         93%         93%         82%         89%         62           TeamMate+         83%         90%         86%         83%         86%         84%         82%         83%         39           Fastpath         94%         93%         92%         91%         96%         97%         <                                                                                                                                                       | Apptega          | 96%    | 98%     | 95% | 93%                      | 97% | 97% | 96%           | 93%         | 84                          |
| Scytale         96%         100%         92%         93%         97%         97%         92%         91%         87           Protecht         93%         96%         91%         87%         94%         94%         82%         89%         75           DataSnipper         99%         100%         97%         N/A         N/A         N/A         97%         98%         97%         100           Pulse         94%         88%         94%         92%         94%         95%         94%         96%         80           Ostendio         95%         92%         95%         87%         96%         95%         91%         83%         86           Strongpoint         88%         92%         88%         82%         93%         93%         82%         89%         62           TeamMate+         83%         90%         86%         83%         86%         84%         82%         83%         39           Fastpath         94%         93%         92%         91%         96%         97%         90%         91%         86                                                                                                                                                                                                                                                    | FloQast          | 97%    | 94%     | 94% | 89%                      | 96% | 96% | 88%           | 98%         | 93                          |
| Protecht         93%         96%         91%         87%         94%         94%         82%         89%         75           DataSnipper         99%         100%         97%         N/A         N/A         97%         98%         97%         100           Pulse         94%         88%         94%         92%         94%         95%         94%         96%         80           Ostendio         95%         92%         95%         87%         96%         95%         91%         83%         86           Strongpoint         88%         92%         88%         82%         93%         93%         82%         89%         62           TeamMate+         83%         90%         86%         83%         86%         84%         82%         83%         39           Fastpath         94%         93%         92%         91%         96%         97%         90%         91%         86                                                                                                                                                                                                                                                                                                                                                                                              | Strike Graph     | 95%    | 96%     | 95% | 92%                      | 97% | 97% | 92%           | 93%         | 89                          |
| DataSnipper         99%         100%         97%         N/A         N/A         97%         98%         97%         100           Pulse         94%         88%         94%         92%         94%         95%         94%         96%         80           Ostendio         95%         92%         95%         87%         96%         95%         91%         83%         86           Strongpoint         88%         92%         88%         82%         93%         93%         82%         89%         62           TeamMate+         83%         90%         86%         83%         86%         84%         82%         83%         39           Fastpath         94%         93%         92%         91%         96%         97%         90%         91%         86                                                                                                                                                                                                                                                                                                                                                                                                                                                                                                                            | Scytale          | 96%    | 100%    | 92% | 93%                      | 97% | 97% | 92%           | 91%         | 87                          |
| Pulse         94%         88%         94%         92%         94%         95%         94%         96%         80           Ostendio         95%         92%         95%         87%         96%         95%         91%         83%         86           Strongpoint         88%         92%         88%         82%         93%         93%         82%         89%         62           TeamMate+         83%         90%         86%         83%         86%         84%         82%         83%         39           Fastpath         94%         93%         92%         91%         96%         97%         90%         91%         86                                                                                                                                                                                                                                                                                                                                                                                                                                                                                                                                                                                                                                                               | Protecht         | 93%    | 96%     | 91% | 87%                      | 94% | 94% | 82%           | 89%         | 75                          |
| Ostendio         95%         92%         95%         87%         96%         95%         91%         83%         86           Strongpoint         88%         92%         88%         82%         93%         93%         82%         89%         62           TeamMate+         83%         90%         86%         83%         86%         84%         82%         83%         39           Fastpath         94%         93%         92%         91%         96%         97%         90%         91%         86                                                                                                                                                                                                                                                                                                                                                                                                                                                                                                                                                                                                                                                                                                                                                                                          | DataSnipper      | 99%    | 100%    | 97% | N/A                      | N/A | 97% | 98%           | 97%         | 100                         |
| Strongpoint         88%         92%         88%         82%         93%         93%         82%         89%         62           TeamMate+         83%         90%         86%         83%         86%         84%         82%         83%         39           Fastpath         94%         93%         92%         91%         96%         97%         90%         91%         86                                                                                                                                                                                                                                                                                                                                                                                                                                                                                                                                                                                                                                                                                                                                                                                                                                                                                                                        | Pulse            | 94%    | 88%     | 94% | 92%                      | 94% | 95% | 94%           | 96%         | 80                          |
| TeamMate+         83%         90%         86%         83%         86%         84%         82%         83%         39           Fastpath         94%         93%         92%         91%         96%         97%         90%         91%         86                                                                                                                                                                                                                                                                                                                                                                                                                                                                                                                                                                                                                                                                                                                                                                                                                                                                                                                                                                                                                                                         | Ostendio         | 95%    | 92%     | 95% | 87%                      | 96% | 95% | 91%           | 83%         | 86                          |
| Fastpath         94%         93%         92%         91%         96%         97%         90%         91%         86                                                                                                                                                                                                                                                                                                                                                                                                                                                                                                                                                                                                                                                                                                                                                                                                                                                                                                                                                                                                                                                                                                                                                                                        | Strongpoint      | 88%    | 92%     | 88% | 82%                      | 93% | 93% | 82%           | 89%         | 62                          |
|                                                                                                                                                                                                                                                                                                                                                                                                                                                                                                                                                                                                                                                                                                                                                                                                                                                                                                                                                                                                                                                                                                                                                                                                                                                                                                            | TeamMate+        | 83%    | 90%     | 86% | 83%                      | 86% | 84% | 82%           | 83%         | 39                          |
| <b>IBM</b> OpenPages 86% 86% 91% 80% 84% 89% 89% 92% 48                                                                                                                                                                                                                                                                                                                                                                                                                                                                                                                                                                                                                                                                                                                                                                                                                                                                                                                                                                                                                                                                                                                                                                                                                                                    | Fastpath         | 94%    | 93%     | 92% | 91%                      | 96% | 97% | 90%           | 91%         | 86                          |
|                                                                                                                                                                                                                                                                                                                                                                                                                                                                                                                                                                                                                                                                                                                                                                                                                                                                                                                                                                                                                                                                                                                                                                                                                                                                                                            | IBM OpenPages    | 86%    | 86%     | 91% | 80%                      | 84% | 89% | 89%           | 92%         | 48                          |