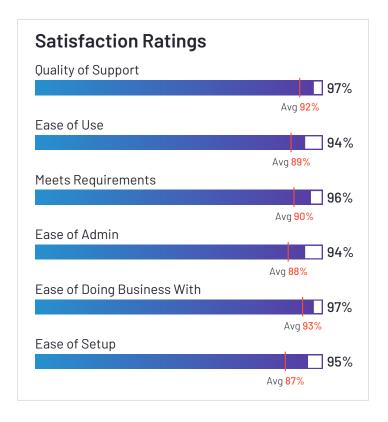

## Satisfaction Ratings for Audit Management

G2 reviewers rated software sellers ability to satisfy their needs as shown in the table below.

|                                                                                                                                                                                                                                                                                                                                                                                                                                                                                                                                                                                                                                                                                                                                                                                                                                                                                                                                                                                                                                                                                                                                                                                                                                                                                                            |                  | Satisf | faction |     | Satisfaction by Category |     |     |               |             | Net Promoter<br>Score (NPS) |
|------------------------------------------------------------------------------------------------------------------------------------------------------------------------------------------------------------------------------------------------------------------------------------------------------------------------------------------------------------------------------------------------------------------------------------------------------------------------------------------------------------------------------------------------------------------------------------------------------------------------------------------------------------------------------------------------------------------------------------------------------------------------------------------------------------------------------------------------------------------------------------------------------------------------------------------------------------------------------------------------------------------------------------------------------------------------------------------------------------------------------------------------------------------------------------------------------------------------------------------------------------------------------------------------------------|------------------|--------|---------|-----|--------------------------|-----|-----|---------------|-------------|-----------------------------|
| Vanta         93%         97%         93%         91%         93%         91%         91%         77           Workiva         89%         94%         88%         87%         90%         91%         85%         89%         62           Scrut Automation         97%         99%         95%         95%         97%         95%         94%         94           Thoropass         94%         97%         95%         93%         97%         96%         93%         90%         81           Sprinto         96%         96%         96%         94%         97%         97%         95%         94%         89           SafetyCulture         93%         95%         94%         88%         92%         91%         92%         94%         80           Hyperproof         89%         93%         89%         92%         97%         96%         89%         88%         60           Ncontracts         94%         98%         93%         85%         97%         97%         96%         93%         82           Apptega         96%         98%         95%         93%         97%         97%         96%         93%                                                                                                                                                               |                  |        |         |     | Ease of Admin            |     |     | Ease of Setup | Ease of Use |                             |
| Workiva         89%         94%         88%         87%         90%         91%         85%         89%         62           Scrut Automation         97%         99%         95%         95%         97%         97%         95%         94         94           Thoropass         94%         97%         95%         93%         97%         96%         93%         90%         81           Sprinto         96%         96%         96%         94%         89         97%         97%         95%         94%         89           SafetyCulture         93%         95%         94%         88%         92%         91%         92%         94%         80           Hyperproof         89%         93%         89%         92%         97%         96%         89%         88%         60           Ncontracts         94%         98%         93%         85%         97%         97%         82%         89%         82           Apptega         96%         98%         95%         93%         97%         97%         96%         93%         93           Strike Graph         95%         96%         95%         92%         97%                                                                                                                                                          | AuditBoard       | 93%    | 96%     | 90% | 88%                      | 93% | 90% | 85%           | 91%         | 76                          |
| Scrut Automation         97%         99%         95%         95%         97%         95%         94%         94           Thoropass         94%         97%         95%         93%         97%         96%         93%         90%         81           Sprinto         96%         96%         94%         97%         97%         95%         94%         88           SafetyCulture         93%         95%         94%         88%         92%         91%         92%         94%         80           Hyperproof         89%         93%         89%         92%         97%         96%         89%         88%         60           Ncontracts         94%         98%         93%         85%         97%         97%         82%         89%         82           Apptega         96%         98%         93%         85%         97%         97%         96%         93%         84           FloQast         97%         94%         89%         94%         89%         96%         96%         98%         93%         83           Strike Graph         95%         96%         95%         92%         97%         97%         92%                                                                                                                                                        | Vanta            | 93%    | 97%     | 93% | 91%                      | 93% | 93% | 91%           | 91%         | 77                          |
| Thoropass         94%         97%         95%         93%         97%         96%         93%         90%         81           Sprinto         96%         96%         94%         97%         97%         95%         94%         89           SafetyCulture         93%         95%         94%         88%         92%         91%         92%         94%         80           Hyperproof         89%         93%         89%         92%         97%         96%         89%         88%         60           Ncontracts         94%         98%         93%         85%         97%         97%         82%         89%         82           Apptega         96%         98%         95%         93%         97%         97%         96%         93%         84           FloQast         97%         94%         94%         89%         96%         96%         98%         93         84           FloQast         97%         94%         94%         89%         96%         96%         98%         93         89           Strike Graph         95%         96%         95%         97%         97%         97%         97% <th< th=""><td>Workiva</td><td>89%</td><td>94%</td><td>88%</td><td>87%</td><td>90%</td><td>91%</td><td>85%</td><td>89%</td><td>62</td></th<>                      | Workiva          | 89%    | 94%     | 88% | 87%                      | 90% | 91% | 85%           | 89%         | 62                          |
| Sprinto         96%         96%         96%         94%         97%         97%         95%         94%         89           SafetyCulture         93%         95%         94%         88%         92%         91%         92%         94%         80           Hyperproof         89%         93%         89%         92%         97%         96%         89%         88%         60           Ncontracts         94%         98%         93%         85%         97%         97%         82%         89%         82           Apptega         96%         98%         95%         93%         85%         97%         97%         96%         93%         84           FioQast         97%         94%         94%         89%         96%         96%         93%         84           FioQast         97%         94%         94%         89%         96%         96%         93%         93%         96%         98%         93%         93%         93%         93%         98%         93%         93%         93%         93%         93%         97%         97%         92%         93%         89         92%         93%         97%         97% <td>Scrut Automation</td> <td>97%</td> <td>99%</td> <td>95%</td> <td>95%</td> <td>97%</td> <td>97%</td> <td>95%</td> <td>94%</td> <td>94</td> | Scrut Automation | 97%    | 99%     | 95% | 95%                      | 97% | 97% | 95%           | 94%         | 94                          |
| SafetyCulture         93%         95%         94%         88%         92%         91%         92%         94%         80           Hyperproof         89%         93%         89%         92%         97%         96%         89%         88%         60           Ncontracts         94%         98%         93%         85%         97%         97%         82%         89%         82           Apptega         96%         98%         95%         93%         97%         97%         96%         93%         84           FIoQast         97%         94%         94%         89%         96%         96%         98%         93           Strike Graph         95%         96%         95%         92%         97%         97%         92%         93%         89           Scytale         96%         100%         92%         93%         97%         97%         92%         91%         87           Protecht         93%         96%         91%         87%         94%         94%         82%         89%         75           DataSnipper         99%         100%         97%         N/A         N/A         N/A         97%                                                                                                                                                            | Thoropass        | 94%    | 97%     | 95% | 93%                      | 97% | 96% | 93%           | 90%         | 81                          |
| Hyperproof         89%         93%         89%         92%         97%         96%         89%         88%         60           Ncontracts         94%         98%         93%         85%         97%         97%         82%         89%         82           Apptega         96%         98%         95%         93%         97%         97%         96%         93%         84           FloQast         97%         94%         94%         89%         96%         96%         98%         93           Strike Graph         95%         95%         92%         97%         97%         92%         93%         89           Scytale         96%         100%         92%         93%         97%         97%         92%         91%         87           Protecht         93%         96%         91%         87%         94%         94%         82%         89%         75           DataSnipper         99%         100%         97%         N/A         N/A         N/A         97%         98%         97%         100           Pulse         94%         88%         94%         92%         94%         95%         94% <t< th=""><td>Sprinto</td><td>96%</td><td>96%</td><td>96%</td><td>94%</td><td>97%</td><td>97%</td><td>95%</td><td>94%</td><td>89</td></t<>                        | Sprinto          | 96%    | 96%     | 96% | 94%                      | 97% | 97% | 95%           | 94%         | 89                          |
| Ncontracts         94%         98%         93%         85%         97%         97%         82%         89%         82           Apptega         96%         98%         95%         93%         97%         97%         96%         93%         84           FloQast         97%         94%         94%         89%         96%         96%         88%         98%         93           Strike Graph         95%         96%         95%         92%         97%         97%         92%         93%         89           Scytale         96%         100%         92%         93%         97%         97%         92%         91%         87           Protecht         93%         96%         91%         87%         94%         94%         82%         89%         75           DataSnipper         99%         100%         97%         N/A         N/A         97%         98%         97%         100           Pulse         94%         88%         94%         92%         94%         95%         94%         96%         80           Ostendio         95%         92%         88%         82%         93%         93%         8                                                                                                                                                           | SafetyCulture    | 93%    | 95%     | 94% | 88%                      | 92% | 91% | 92%           | 94%         | 80                          |
| Apptega         96%         98%         95%         93%         97%         96%         93%         84           FloQast         97%         94%         94%         89%         96%         96%         88%         98%         93           Strike Graph         95%         96%         95%         92%         97%         97%         92%         93%         89           Scytale         96%         100%         92%         93%         97%         97%         92%         91%         87           Protecht         93%         96%         91%         87%         94%         94%         82%         89%         75           DataSnipper         99%         100%         97%         N/A         N/A         97%         98%         97%         100           Pulse         94%         88%         94%         92%         94%         95%         94%         96%         80           Ostendio         95%         92%         88%         82%         93%         95%         91%         83%         86           Strongpoint         88%         92%         88%         82%         93%         93%         93%                                                                                                                                                                    | Hyperproof       | 89%    | 93%     | 89% | 92%                      | 97% | 96% | 89%           | 88%         | 60                          |
| FloQast         97%         94%         94%         89%         96%         96%         88%         98%         93           Strike Graph         95%         96%         95%         92%         97%         97%         92%         93%         89           Scytale         96%         100%         92%         93%         97%         97%         92%         91%         87           Protecht         93%         96%         91%         87%         94%         94%         82%         89%         75           DataSnipper         99%         100%         97%         N/A         N/A         N/A         97%         98%         97%         100           Pulse         94%         88%         94%         92%         94%         95%         94%         96%         80           Ostendio         95%         92%         95%         87%         96%         95%         91%         83%         86           Strongpoint         88%         92%         88%         82%         93%         93%         82%         89%         62           TeamMate+         83%         90%         86%         83%         86% <t< th=""><td>Ncontracts</td><td>94%</td><td>98%</td><td>93%</td><td>85%</td><td>97%</td><td>97%</td><td>82%</td><td>89%</td><td>82</td></t<>                    | Ncontracts       | 94%    | 98%     | 93% | 85%                      | 97% | 97% | 82%           | 89%         | 82                          |
| Strike Graph         95%         96%         95%         92%         97%         97%         92%         93%         89           Scytale         96%         100%         92%         93%         97%         97%         92%         91%         87           Protecht         93%         96%         91%         87%         94%         94%         82%         89%         75           DataSnipper         99%         100%         97%         N/A         N/A         97%         98%         97%         100           Pulse         94%         88%         94%         92%         94%         95%         94%         96%         80           Ostendio         95%         92%         95%         87%         96%         95%         91%         83%         86           Strongpoint         88%         92%         88%         82%         93%         93%         82%         89%         62           TeamMate+         83%         90%         86%         83%         86%         84%         82%         83%         39           Fastpath         94%         93%         92%         91%         96%         97%         <                                                                                                                                                       | Apptega          | 96%    | 98%     | 95% | 93%                      | 97% | 97% | 96%           | 93%         | 84                          |
| Scytale         96%         100%         92%         93%         97%         97%         92%         91%         87           Protecht         93%         96%         91%         87%         94%         94%         82%         89%         75           DataSnipper         99%         100%         97%         N/A         N/A         N/A         97%         98%         97%         100           Pulse         94%         88%         94%         92%         94%         95%         94%         96%         80           Ostendio         95%         92%         95%         87%         96%         95%         91%         83%         86           Strongpoint         88%         92%         88%         82%         93%         93%         82%         89%         62           TeamMate+         83%         90%         86%         83%         86%         84%         82%         83%         39           Fastpath         94%         93%         92%         91%         96%         97%         90%         91%         86                                                                                                                                                                                                                                                    | FloQast          | 97%    | 94%     | 94% | 89%                      | 96% | 96% | 88%           | 98%         | 93                          |
| Protecht         93%         96%         91%         87%         94%         94%         82%         89%         75           DataSnipper         99%         100%         97%         N/A         N/A         97%         98%         97%         100           Pulse         94%         88%         94%         92%         94%         95%         94%         96%         80           Ostendio         95%         92%         95%         87%         96%         95%         91%         83%         86           Strongpoint         88%         92%         88%         82%         93%         93%         82%         89%         62           TeamMate+         83%         90%         86%         83%         86%         84%         82%         83%         39           Fastpath         94%         93%         92%         91%         96%         97%         90%         91%         86                                                                                                                                                                                                                                                                                                                                                                                              | Strike Graph     | 95%    | 96%     | 95% | 92%                      | 97% | 97% | 92%           | 93%         | 89                          |
| DataSnipper         99%         100%         97%         N/A         N/A         97%         98%         97%         100           Pulse         94%         88%         94%         92%         94%         95%         94%         96%         80           Ostendio         95%         92%         95%         87%         96%         95%         91%         83%         86           Strongpoint         88%         92%         88%         82%         93%         93%         82%         89%         62           TeamMate+         83%         90%         86%         83%         86%         84%         82%         83%         39           Fastpath         94%         93%         92%         91%         96%         97%         90%         91%         86                                                                                                                                                                                                                                                                                                                                                                                                                                                                                                                            | Scytale          | 96%    | 100%    | 92% | 93%                      | 97% | 97% | 92%           | 91%         | 87                          |
| Pulse         94%         88%         94%         92%         94%         95%         94%         96%         80           Ostendio         95%         92%         95%         87%         96%         95%         91%         83%         86           Strongpoint         88%         92%         88%         82%         93%         93%         82%         89%         62           TeamMate+         83%         90%         86%         83%         86%         84%         82%         83%         39           Fastpath         94%         93%         92%         91%         96%         97%         90%         91%         86                                                                                                                                                                                                                                                                                                                                                                                                                                                                                                                                                                                                                                                               | Protecht         | 93%    | 96%     | 91% | 87%                      | 94% | 94% | 82%           | 89%         | 75                          |
| Ostendio         95%         92%         95%         87%         96%         95%         91%         83%         86           Strongpoint         88%         92%         88%         82%         93%         93%         82%         89%         62           TeamMate+         83%         90%         86%         83%         86%         84%         82%         83%         39           Fastpath         94%         93%         92%         91%         96%         97%         90%         91%         86                                                                                                                                                                                                                                                                                                                                                                                                                                                                                                                                                                                                                                                                                                                                                                                          | DataSnipper      | 99%    | 100%    | 97% | N/A                      | N/A | 97% | 98%           | 97%         | 100                         |
| Strongpoint         88%         92%         88%         82%         93%         93%         82%         89%         62           TeamMate+         83%         90%         86%         83%         86%         84%         82%         83%         39           Fastpath         94%         93%         92%         91%         96%         97%         90%         91%         86                                                                                                                                                                                                                                                                                                                                                                                                                                                                                                                                                                                                                                                                                                                                                                                                                                                                                                                        | Pulse            | 94%    | 88%     | 94% | 92%                      | 94% | 95% | 94%           | 96%         | 80                          |
| TeamMate+         83%         90%         86%         83%         86%         84%         82%         83%         39           Fastpath         94%         93%         92%         91%         96%         97%         90%         91%         86                                                                                                                                                                                                                                                                                                                                                                                                                                                                                                                                                                                                                                                                                                                                                                                                                                                                                                                                                                                                                                                         | Ostendio         | 95%    | 92%     | 95% | 87%                      | 96% | 95% | 91%           | 83%         | 86                          |
| Fastpath         94%         93%         92%         91%         96%         97%         90%         91%         86                                                                                                                                                                                                                                                                                                                                                                                                                                                                                                                                                                                                                                                                                                                                                                                                                                                                                                                                                                                                                                                                                                                                                                                        | Strongpoint      | 88%    | 92%     | 88% | 82%                      | 93% | 93% | 82%           | 89%         | 62                          |
|                                                                                                                                                                                                                                                                                                                                                                                                                                                                                                                                                                                                                                                                                                                                                                                                                                                                                                                                                                                                                                                                                                                                                                                                                                                                                                            | TeamMate+        | 83%    | 90%     | 86% | 83%                      | 86% | 84% | 82%           | 83%         | 39                          |
| <b>IBM</b> OpenPages 86% 86% 91% 80% 84% 89% 89% 92% 48                                                                                                                                                                                                                                                                                                                                                                                                                                                                                                                                                                                                                                                                                                                                                                                                                                                                                                                                                                                                                                                                                                                                                                                                                                                    | Fastpath         | 94%    | 93%     | 92% | 91%                      | 96% | 97% | 90%           | 91%         | 86                          |
|                                                                                                                                                                                                                                                                                                                                                                                                                                                                                                                                                                                                                                                                                                                                                                                                                                                                                                                                                                                                                                                                                                                                                                                                                                                                                                            | IBM OpenPages    | 86%    | 86%     | 91% | 80%                      | 84% | 89% | 89%           | 92%         | 48                          |