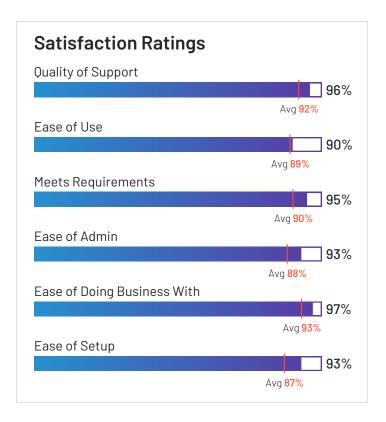

#### AuditBoard

AuditBoard has been named a Leader based on receiving a high customer Satisfaction score and having a large Market Presence. AuditBoard received the highest Satisfaction score among products in Audit Management. 98% of users rated it 4 or 5 stars, 96% of users believe it is headed in the right direction, and users said they would be likely to recommend AuditBoard at a rate of 93%. AuditBoard is also in the Security Compliance, Enterprise Risk Management (ERM), Third Party & Supplier Risk Management, Regulatory Change Management, IT Risk Management, and Environmental, Social, and Governance (ESG) Reporting categories.