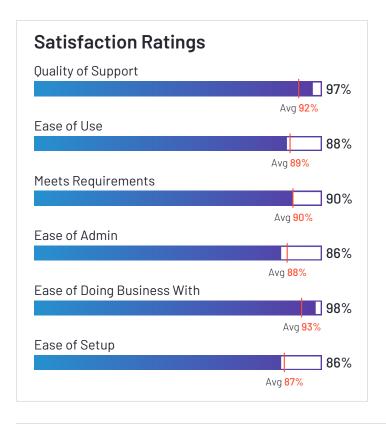

#### Vanta

Vanta has been named a Leader based on receiving a high customer Satisfaction score and having a large Market Presence. 98% of users rated it 4 or 5 stars, 97% of users believe it is headed in the right direction, and users said they would be likely to recommend Vanta at a rate of 93%. Vanta is also in the Security Compliance, Vendor Security and Privacy Assessment, Cloud Compliance, Vendor Management, and Third Party & Supplier Risk Management categories.