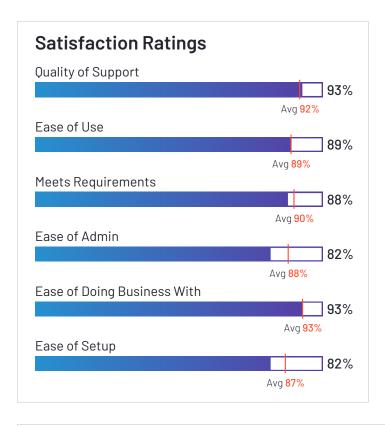

#### AuditBoard

AuditBoard has been named a Leader based on receiving a high customer Satisfaction score and having a large Market Presence. AuditBoard received the highest Satisfaction score among products in Audit Management. 98% of users rated it 4 or 5 stars, 96% of users believe it is headed in the right direction, and users said they would be likely to recommend AuditBoard at a rate of 93%. AuditBoard is also in the Security Compliance, Enterprise Risk Management (ERM), Third Party & Supplier Risk Management, Regulatory Change Management, IT Risk Management, and Environmental, Social, and Governance (ESG) Reporting categories.