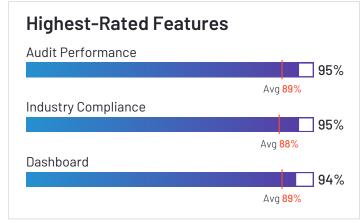

#### AuditBoard

AuditBoard has been named a Leader based on receiving a high customer Satisfaction score and having a large Market Presence. AuditBoard received the highest Satisfaction score among products in Audit Management. 98% of users rated it 4 or 5 stars, 96% of users believe it is headed in the right direction, and users said they would be likely to recommend AuditBoard at a rate of 93%. AuditBoard is also in the Security Compliance, Enterprise Risk Management (ERM), Third Party & Supplier Risk Management, Regulatory Change Management, IT Risk Management, and Environmental, Social, and Governance (ESG) Reporting categories.