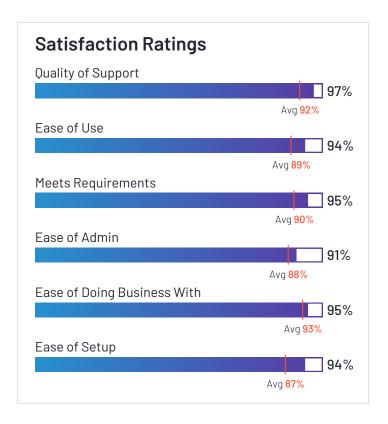

### LogicManager

4.5

LogicManager has been named a Niche product based on having a relatively low Satisfaction score and low Market Presence compared to the rest of the category. While they may have positive reviews, they do not have enough reviews to validate those ratings. 94% of users rated it 4 or 5 stars, 92% of users believe it is headed in the right direction, and users said they would be likely to recommend LogicManager at a rate of 94%. LogicManager is also in the Vendor Security and Privacy Assessment, Enterprise Risk Management (ERM), Policy Management, Operational Risk Management, Business Continuity Management, Third Party & Supplier Risk Management, IT Risk Management, Incident Management, and Security Compliance categories.