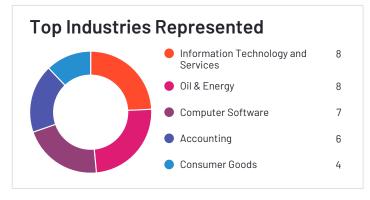

#### AuditBoard

AuditBoard has been named a Leader based on receiving a high customer Satisfaction score and having a large Market Presence. AuditBoard received the highest Satisfaction score among products in Audit Management. 98% of users rated it 4 or 5 stars, 96% of users believe it is headed in the right direction, and users said they would be likely to recommend AuditBoard at a rate of 93%. AuditBoard is also in the Security Compliance, Enterprise Risk Management (ERM), Third Party & Supplier Risk Management, Regulatory Change Management, IT Risk Management, and Environmental, Social, and Governance (ESG) Reporting categories.