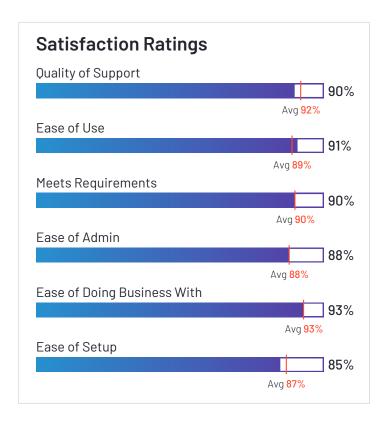

## Satisfaction Ratings for Audit Management

G2 reviewers rated software sellers ability to satisfy their needs as shown in the table below.

|                                                                                                                                                                                                                                                                                                                                                                                                                                                                                                                                                                                                                                                                                                                                                                                                                                                                                                                                                                                                                                                                                                                                                                                                                                                                                                            |                  | Satisf | faction |     | Satisfaction by Category |     |     |               |             | Net Promoter<br>Score (NPS) |
|------------------------------------------------------------------------------------------------------------------------------------------------------------------------------------------------------------------------------------------------------------------------------------------------------------------------------------------------------------------------------------------------------------------------------------------------------------------------------------------------------------------------------------------------------------------------------------------------------------------------------------------------------------------------------------------------------------------------------------------------------------------------------------------------------------------------------------------------------------------------------------------------------------------------------------------------------------------------------------------------------------------------------------------------------------------------------------------------------------------------------------------------------------------------------------------------------------------------------------------------------------------------------------------------------------|------------------|--------|---------|-----|--------------------------|-----|-----|---------------|-------------|-----------------------------|
| Vanta         93%         97%         93%         91%         93%         91%         91%         77           Workiva         89%         94%         88%         87%         90%         91%         85%         89%         62           Scrut Automation         97%         99%         95%         95%         97%         95%         94%         94           Thoropass         94%         97%         95%         93%         97%         96%         93%         90%         81           Sprinto         96%         96%         96%         94%         97%         97%         95%         94%         89           SafetyCulture         93%         95%         94%         88%         92%         91%         92%         94%         80           Hyperproof         89%         93%         89%         92%         97%         96%         89%         88%         60           Ncontracts         94%         98%         93%         85%         97%         97%         96%         93%         82           Apptega         96%         98%         95%         93%         97%         97%         96%         93%                                                                                                                                                               |                  |        |         |     | Ease of Admin            |     |     | Ease of Setup | Ease of Use |                             |
| Workiva         89%         94%         88%         87%         90%         91%         85%         89%         62           Scrut Automation         97%         99%         95%         95%         97%         97%         95%         94         94           Thoropass         94%         97%         95%         93%         97%         96%         93%         90%         81           Sprinto         96%         96%         96%         94%         89         97%         97%         95%         94%         89           SafetyCulture         93%         95%         94%         88%         92%         91%         92%         94%         80           Hyperproof         89%         93%         89%         92%         97%         96%         89%         88%         60           Ncontracts         94%         98%         93%         85%         97%         97%         82%         89%         82           Apptega         96%         98%         95%         93%         97%         97%         96%         93%         93           Strike Graph         95%         96%         95%         92%         97%                                                                                                                                                          | AuditBoard       | 93%    | 96%     | 90% | 88%                      | 93% | 90% | 85%           | 91%         | 76                          |
| Scrut Automation         97%         99%         95%         95%         97%         95%         94%         94           Thoropass         94%         97%         95%         93%         97%         96%         93%         90%         81           Sprinto         96%         96%         94%         97%         97%         95%         94%         88           SafetyCulture         93%         95%         94%         88%         92%         91%         92%         94%         80           Hyperproof         89%         93%         89%         92%         97%         96%         89%         88%         60           Ncontracts         94%         98%         93%         85%         97%         97%         82%         89%         82           Apptega         96%         98%         93%         85%         97%         97%         96%         93%         84           FloQast         97%         94%         89%         94%         89%         96%         96%         98%         93%         83           Strike Graph         95%         96%         95%         92%         97%         97%         92%                                                                                                                                                        | Vanta            | 93%    | 97%     | 93% | 91%                      | 93% | 93% | 91%           | 91%         | 77                          |
| Thoropass         94%         97%         95%         93%         97%         96%         93%         90%         81           Sprinto         96%         96%         94%         97%         97%         95%         94%         89           SafetyCulture         93%         95%         94%         88%         92%         91%         92%         94%         80           Hyperproof         89%         93%         89%         92%         97%         96%         89%         88%         60           Ncontracts         94%         98%         93%         85%         97%         97%         82%         89%         82           Apptega         96%         98%         95%         93%         97%         97%         96%         93%         84           FloQast         97%         94%         94%         89%         96%         96%         98%         93         84           FloQast         97%         94%         94%         89%         96%         96%         98%         93         89           Strike Graph         95%         96%         95%         97%         97%         97%         97% <th< th=""><td>Workiva</td><td>89%</td><td>94%</td><td>88%</td><td>87%</td><td>90%</td><td>91%</td><td>85%</td><td>89%</td><td>62</td></th<>                      | Workiva          | 89%    | 94%     | 88% | 87%                      | 90% | 91% | 85%           | 89%         | 62                          |
| Sprinto         96%         96%         96%         94%         97%         97%         95%         94%         89           SafetyCulture         93%         95%         94%         88%         92%         91%         92%         94%         80           Hyperproof         89%         93%         89%         92%         97%         96%         89%         88%         60           Ncontracts         94%         98%         93%         85%         97%         97%         82%         89%         82           Apptega         96%         98%         95%         93%         85%         97%         97%         96%         93%         84           FioQast         97%         94%         94%         89%         96%         96%         93%         84           FioQast         97%         94%         94%         89%         96%         96%         93%         93%         96%         98%         93%         93%         93%         93%         98%         93%         93%         93%         93%         93%         97%         97%         92%         93%         89         92%         93%         97%         97% <td>Scrut Automation</td> <td>97%</td> <td>99%</td> <td>95%</td> <td>95%</td> <td>97%</td> <td>97%</td> <td>95%</td> <td>94%</td> <td>94</td> | Scrut Automation | 97%    | 99%     | 95% | 95%                      | 97% | 97% | 95%           | 94%         | 94                          |
| SafetyCulture         93%         95%         94%         88%         92%         91%         92%         94%         80           Hyperproof         89%         93%         89%         92%         97%         96%         89%         88%         60           Ncontracts         94%         98%         93%         85%         97%         97%         82%         89%         82           Apptega         96%         98%         95%         93%         97%         97%         96%         93%         84           FIoQast         97%         94%         94%         89%         96%         96%         98%         93           Strike Graph         95%         96%         95%         92%         97%         97%         92%         93%         89           Scytale         96%         100%         92%         93%         97%         97%         92%         91%         87           Protecht         93%         96%         91%         87%         94%         94%         82%         89%         75           DataSnipper         99%         100%         97%         N/A         N/A         N/A         97%                                                                                                                                                            | Thoropass        | 94%    | 97%     | 95% | 93%                      | 97% | 96% | 93%           | 90%         | 81                          |
| Hyperproof         89%         93%         89%         92%         97%         96%         89%         88%         60           Ncontracts         94%         98%         93%         85%         97%         97%         82%         89%         82           Apptega         96%         98%         95%         93%         97%         97%         96%         93%         84           FloQast         97%         94%         94%         89%         96%         96%         98%         93           Strike Graph         95%         95%         92%         97%         97%         92%         93%         89           Scytale         96%         100%         92%         93%         97%         97%         92%         91%         87           Protecht         93%         96%         91%         87%         94%         94%         82%         89%         75           DataSnipper         99%         100%         97%         N/A         N/A         N/A         97%         98%         97%         100           Pulse         94%         88%         94%         92%         94%         95%         94% <t< th=""><td>Sprinto</td><td>96%</td><td>96%</td><td>96%</td><td>94%</td><td>97%</td><td>97%</td><td>95%</td><td>94%</td><td>89</td></t<>                        | Sprinto          | 96%    | 96%     | 96% | 94%                      | 97% | 97% | 95%           | 94%         | 89                          |
| Ncontracts         94%         98%         93%         85%         97%         97%         82%         89%         82           Apptega         96%         98%         95%         93%         97%         97%         96%         93%         84           FloQast         97%         94%         94%         89%         96%         96%         88%         98%         93           Strike Graph         95%         96%         95%         92%         97%         97%         92%         93%         89           Scytale         96%         100%         92%         93%         97%         97%         92%         91%         87           Protecht         93%         96%         91%         87%         94%         94%         82%         89%         75           DataSnipper         99%         100%         97%         N/A         N/A         97%         98%         97%         100           Pulse         94%         88%         94%         92%         94%         95%         94%         96%         80           Ostendio         95%         92%         88%         82%         93%         93%         8                                                                                                                                                           | SafetyCulture    | 93%    | 95%     | 94% | 88%                      | 92% | 91% | 92%           | 94%         | 80                          |
| Apptega         96%         98%         95%         93%         97%         96%         93%         84           FloQast         97%         94%         94%         89%         96%         96%         88%         98%         93           Strike Graph         95%         96%         95%         92%         97%         97%         92%         93%         89           Scytale         96%         100%         92%         93%         97%         97%         92%         91%         87           Protecht         93%         96%         91%         87%         94%         94%         82%         89%         75           DataSnipper         99%         100%         97%         N/A         N/A         97%         98%         97%         100           Pulse         94%         88%         94%         92%         94%         95%         94%         96%         80           Ostendio         95%         92%         88%         82%         93%         95%         91%         83%         86           Strongpoint         88%         92%         88%         82%         93%         93%         93%                                                                                                                                                                    | Hyperproof       | 89%    | 93%     | 89% | 92%                      | 97% | 96% | 89%           | 88%         | 60                          |
| FloQast         97%         94%         94%         89%         96%         96%         88%         98%         93           Strike Graph         95%         96%         95%         92%         97%         97%         92%         93%         89           Scytale         96%         100%         92%         93%         97%         97%         92%         91%         87           Protecht         93%         96%         91%         87%         94%         94%         82%         89%         75           DataSnipper         99%         100%         97%         N/A         N/A         N/A         97%         98%         97%         100           Pulse         94%         88%         94%         92%         94%         95%         94%         96%         80           Ostendio         95%         92%         95%         87%         96%         95%         91%         83%         86           Strongpoint         88%         92%         88%         82%         93%         93%         82%         89%         62           TeamMate+         83%         90%         86%         83%         86% <t< th=""><td>Ncontracts</td><td>94%</td><td>98%</td><td>93%</td><td>85%</td><td>97%</td><td>97%</td><td>82%</td><td>89%</td><td>82</td></t<>                    | Ncontracts       | 94%    | 98%     | 93% | 85%                      | 97% | 97% | 82%           | 89%         | 82                          |
| Strike Graph         95%         96%         95%         92%         97%         97%         92%         93%         89           Scytale         96%         100%         92%         93%         97%         97%         92%         91%         87           Protecht         93%         96%         91%         87%         94%         94%         82%         89%         75           DataSnipper         99%         100%         97%         N/A         N/A         97%         98%         97%         100           Pulse         94%         88%         94%         92%         94%         95%         94%         96%         80           Ostendio         95%         92%         95%         87%         96%         95%         91%         83%         86           Strongpoint         88%         92%         88%         82%         93%         93%         82%         89%         62           TeamMate+         83%         90%         86%         83%         86%         84%         82%         83%         39           Fastpath         94%         93%         92%         91%         96%         97%         <                                                                                                                                                       | Apptega          | 96%    | 98%     | 95% | 93%                      | 97% | 97% | 96%           | 93%         | 84                          |
| Scytale         96%         100%         92%         93%         97%         97%         92%         91%         87           Protecht         93%         96%         91%         87%         94%         94%         82%         89%         75           DataSnipper         99%         100%         97%         N/A         N/A         N/A         97%         98%         97%         100           Pulse         94%         88%         94%         92%         94%         95%         94%         96%         80           Ostendio         95%         92%         95%         87%         96%         95%         91%         83%         86           Strongpoint         88%         92%         88%         82%         93%         93%         82%         89%         62           TeamMate+         83%         90%         86%         83%         86%         84%         82%         83%         39           Fastpath         94%         93%         92%         91%         96%         97%         90%         91%         86                                                                                                                                                                                                                                                    | FloQast          | 97%    | 94%     | 94% | 89%                      | 96% | 96% | 88%           | 98%         | 93                          |
| Protecht         93%         96%         91%         87%         94%         94%         82%         89%         75           DataSnipper         99%         100%         97%         N/A         N/A         97%         98%         97%         100           Pulse         94%         88%         94%         92%         94%         95%         94%         96%         80           Ostendio         95%         92%         95%         87%         96%         95%         91%         83%         86           Strongpoint         88%         92%         88%         82%         93%         93%         82%         89%         62           TeamMate+         83%         90%         86%         83%         86%         84%         82%         83%         39           Fastpath         94%         93%         92%         91%         96%         97%         90%         91%         86                                                                                                                                                                                                                                                                                                                                                                                              | Strike Graph     | 95%    | 96%     | 95% | 92%                      | 97% | 97% | 92%           | 93%         | 89                          |
| DataSnipper         99%         100%         97%         N/A         N/A         97%         98%         97%         100           Pulse         94%         88%         94%         92%         94%         95%         94%         96%         80           Ostendio         95%         92%         95%         87%         96%         95%         91%         83%         86           Strongpoint         88%         92%         88%         82%         93%         93%         82%         89%         62           TeamMate+         83%         90%         86%         83%         86%         84%         82%         83%         39           Fastpath         94%         93%         92%         91%         96%         97%         90%         91%         86                                                                                                                                                                                                                                                                                                                                                                                                                                                                                                                            | Scytale          | 96%    | 100%    | 92% | 93%                      | 97% | 97% | 92%           | 91%         | 87                          |
| Pulse         94%         88%         94%         92%         94%         95%         94%         96%         80           Ostendio         95%         92%         95%         87%         96%         95%         91%         83%         86           Strongpoint         88%         92%         88%         82%         93%         93%         82%         89%         62           TeamMate+         83%         90%         86%         83%         86%         84%         82%         83%         39           Fastpath         94%         93%         92%         91%         96%         97%         90%         91%         86                                                                                                                                                                                                                                                                                                                                                                                                                                                                                                                                                                                                                                                               | Protecht         | 93%    | 96%     | 91% | 87%                      | 94% | 94% | 82%           | 89%         | 75                          |
| Ostendio         95%         92%         95%         87%         96%         95%         91%         83%         86           Strongpoint         88%         92%         88%         82%         93%         93%         82%         89%         62           TeamMate+         83%         90%         86%         83%         86%         84%         82%         83%         39           Fastpath         94%         93%         92%         91%         96%         97%         90%         91%         86                                                                                                                                                                                                                                                                                                                                                                                                                                                                                                                                                                                                                                                                                                                                                                                          | DataSnipper      | 99%    | 100%    | 97% | N/A                      | N/A | 97% | 98%           | 97%         | 100                         |
| Strongpoint         88%         92%         88%         82%         93%         93%         82%         89%         62           TeamMate+         83%         90%         86%         83%         86%         84%         82%         83%         39           Fastpath         94%         93%         92%         91%         96%         97%         90%         91%         86                                                                                                                                                                                                                                                                                                                                                                                                                                                                                                                                                                                                                                                                                                                                                                                                                                                                                                                        | Pulse            | 94%    | 88%     | 94% | 92%                      | 94% | 95% | 94%           | 96%         | 80                          |
| TeamMate+         83%         90%         86%         83%         86%         84%         82%         83%         39           Fastpath         94%         93%         92%         91%         96%         97%         90%         91%         86                                                                                                                                                                                                                                                                                                                                                                                                                                                                                                                                                                                                                                                                                                                                                                                                                                                                                                                                                                                                                                                         | Ostendio         | 95%    | 92%     | 95% | 87%                      | 96% | 95% | 91%           | 83%         | 86                          |
| Fastpath         94%         93%         92%         91%         96%         97%         90%         91%         86                                                                                                                                                                                                                                                                                                                                                                                                                                                                                                                                                                                                                                                                                                                                                                                                                                                                                                                                                                                                                                                                                                                                                                                        | Strongpoint      | 88%    | 92%     | 88% | 82%                      | 93% | 93% | 82%           | 89%         | 62                          |
|                                                                                                                                                                                                                                                                                                                                                                                                                                                                                                                                                                                                                                                                                                                                                                                                                                                                                                                                                                                                                                                                                                                                                                                                                                                                                                            | TeamMate+        | 83%    | 90%     | 86% | 83%                      | 86% | 84% | 82%           | 83%         | 39                          |
| <b>IBM</b> OpenPages 86% 86% 91% 80% 84% 89% 89% 92% 48                                                                                                                                                                                                                                                                                                                                                                                                                                                                                                                                                                                                                                                                                                                                                                                                                                                                                                                                                                                                                                                                                                                                                                                                                                                    | Fastpath         | 94%    | 93%     | 92% | 91%                      | 96% | 97% | 90%           | 91%         | 86                          |
|                                                                                                                                                                                                                                                                                                                                                                                                                                                                                                                                                                                                                                                                                                                                                                                                                                                                                                                                                                                                                                                                                                                                                                                                                                                                                                            | IBM OpenPages    | 86%    | 86%     | 91% | 80%                      | 84% | 89% | 89%           | 92%         | 48                          |