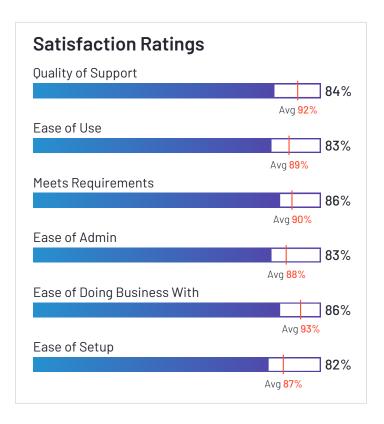

#### TeamMate+

**4.2** ★★★☆ (227)

TeamMate+ has been named a Contender product based on having a relatively low customer Satisfaction score and large Market Presence compared to the rest of the category. While they may have positive reviews, they do not have enough reviews to validate those ratings. TeamMate+ has the largest Market Presence among products in Audit Management. 96% of users rated it 4 or 5 stars, 90% of users believe it is headed in the right direction, and users said they would be likely to recommend TeamMate+ at a rate of 83%.