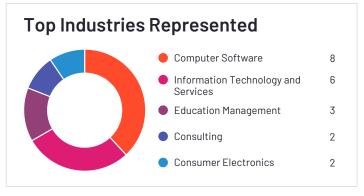

#### AuditBoard

AuditBoard has been named a Leader based on receiving a high customer Satisfaction score and having a large Market Presence. AuditBoard received the highest Satisfaction score among products in Audit Management. 98% of users rated it 4 or 5 stars, 96% of users believe it is headed in the right direction, and users said they would be likely to recommend AuditBoard at a rate of 93%. AuditBoard is also in the Security Compliance, Enterprise Risk Management (ERM), Third Party & Supplier Risk Management, Regulatory Change Management, IT Risk Management, and Environmental, Social, and Governance (ESG) Reporting categories.