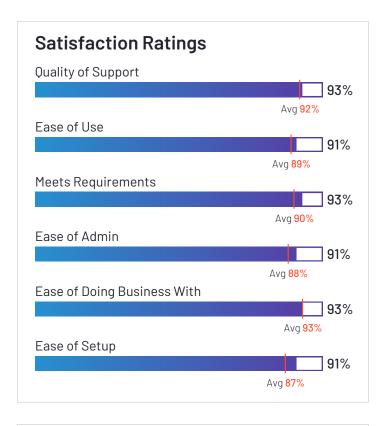

## Satisfaction Ratings for Audit Management

G2 reviewers rated software sellers ability to satisfy their needs as shown in the table below.

|                                                                                                                                                                                                                                                                                                                                                                                                                                                                                                                                                                                                                                                                                                                                                                                                                                                                                                                                                                                                                                                                                                                                                                                                                                                                                                            |                  | Satisf | faction |     | Satisfaction by Category |     |     |               |             | Net Promoter<br>Score (NPS) |
|------------------------------------------------------------------------------------------------------------------------------------------------------------------------------------------------------------------------------------------------------------------------------------------------------------------------------------------------------------------------------------------------------------------------------------------------------------------------------------------------------------------------------------------------------------------------------------------------------------------------------------------------------------------------------------------------------------------------------------------------------------------------------------------------------------------------------------------------------------------------------------------------------------------------------------------------------------------------------------------------------------------------------------------------------------------------------------------------------------------------------------------------------------------------------------------------------------------------------------------------------------------------------------------------------------|------------------|--------|---------|-----|--------------------------|-----|-----|---------------|-------------|-----------------------------|
| Vanta         93%         97%         93%         91%         93%         91%         91%         77           Workiva         89%         94%         88%         87%         90%         91%         85%         89%         62           Scrut Automation         97%         99%         95%         95%         97%         95%         94%         94           Thoropass         94%         97%         95%         93%         97%         96%         93%         90%         81           Sprinto         96%         96%         96%         94%         97%         97%         95%         94%         89           SafetyCulture         93%         95%         94%         88%         92%         91%         92%         94%         80           Hyperproof         89%         93%         89%         92%         97%         96%         89%         88%         60           Ncontracts         94%         98%         93%         85%         97%         97%         96%         93%         82           Apptega         96%         98%         95%         93%         97%         97%         96%         93%                                                                                                                                                               |                  |        |         |     | Ease of Admin            |     |     | Ease of Setup | Ease of Use |                             |
| Workiva         89%         94%         88%         87%         90%         91%         85%         89%         62           Scrut Automation         97%         99%         95%         95%         97%         97%         95%         94         94           Thoropass         94%         97%         95%         93%         97%         96%         93%         90%         81           Sprinto         96%         96%         96%         94%         89         97%         97%         95%         94%         89           SafetyCulture         93%         95%         94%         88%         92%         91%         92%         94%         80           Hyperproof         89%         93%         89%         92%         97%         96%         89%         88%         60           Ncontracts         94%         98%         93%         85%         97%         97%         82%         89%         82           Apptega         96%         98%         95%         93%         97%         97%         96%         93%         93           Strike Graph         95%         96%         95%         92%         97%                                                                                                                                                          | AuditBoard       | 93%    | 96%     | 90% | 88%                      | 93% | 90% | 85%           | 91%         | 76                          |
| Scrut Automation         97%         99%         95%         95%         97%         95%         94%         94           Thoropass         94%         97%         95%         93%         97%         96%         93%         90%         81           Sprinto         96%         96%         94%         97%         97%         95%         94%         88           SafetyCulture         93%         95%         94%         88%         92%         91%         92%         94%         80           Hyperproof         89%         93%         89%         92%         97%         96%         89%         88%         60           Ncontracts         94%         98%         93%         85%         97%         97%         82%         89%         82           Apptega         96%         98%         93%         85%         97%         97%         96%         93%         84           FloQast         97%         94%         89%         94%         89%         96%         96%         98%         93%         83           Strike Graph         95%         96%         95%         92%         97%         97%         92%                                                                                                                                                        | Vanta            | 93%    | 97%     | 93% | 91%                      | 93% | 93% | 91%           | 91%         | 77                          |
| Thoropass         94%         97%         95%         93%         97%         96%         93%         90%         81           Sprinto         96%         96%         94%         97%         97%         95%         94%         89           SafetyCulture         93%         95%         94%         88%         92%         91%         92%         94%         80           Hyperproof         89%         93%         89%         92%         97%         96%         89%         88%         60           Ncontracts         94%         98%         93%         85%         97%         97%         82%         89%         82           Apptega         96%         98%         95%         93%         97%         97%         96%         93%         84           FloQast         97%         94%         94%         89%         96%         96%         98%         93         84           FloQast         97%         94%         94%         89%         96%         96%         98%         93         89           Strike Graph         95%         96%         95%         97%         97%         97%         97% <th< th=""><td>Workiva</td><td>89%</td><td>94%</td><td>88%</td><td>87%</td><td>90%</td><td>91%</td><td>85%</td><td>89%</td><td>62</td></th<>                      | Workiva          | 89%    | 94%     | 88% | 87%                      | 90% | 91% | 85%           | 89%         | 62                          |
| Sprinto         96%         96%         96%         94%         97%         97%         95%         94%         89           SafetyCulture         93%         95%         94%         88%         92%         91%         92%         94%         80           Hyperproof         89%         93%         89%         92%         97%         96%         89%         88%         60           Ncontracts         94%         98%         93%         85%         97%         97%         82%         89%         82           Apptega         96%         98%         95%         93%         85%         97%         97%         96%         93%         84           FioQast         97%         94%         94%         89%         96%         96%         93%         84           FioQast         97%         94%         94%         89%         96%         96%         93%         93%         96%         98%         93%         93%         93%         93%         98%         93%         93%         93%         93%         93%         97%         97%         92%         93%         89         92%         93%         97%         97% <td>Scrut Automation</td> <td>97%</td> <td>99%</td> <td>95%</td> <td>95%</td> <td>97%</td> <td>97%</td> <td>95%</td> <td>94%</td> <td>94</td> | Scrut Automation | 97%    | 99%     | 95% | 95%                      | 97% | 97% | 95%           | 94%         | 94                          |
| SafetyCulture         93%         95%         94%         88%         92%         91%         92%         94%         80           Hyperproof         89%         93%         89%         92%         97%         96%         89%         88%         60           Ncontracts         94%         98%         93%         85%         97%         97%         82%         89%         82           Apptega         96%         98%         95%         93%         97%         97%         96%         93%         84           FIoQast         97%         94%         94%         89%         96%         96%         98%         93           Strike Graph         95%         96%         95%         92%         97%         97%         92%         93%         89           Scytale         96%         100%         92%         93%         97%         97%         92%         91%         87           Protecht         93%         96%         91%         87%         94%         94%         82%         89%         75           DataSnipper         99%         100%         97%         N/A         N/A         N/A         97%                                                                                                                                                            | Thoropass        | 94%    | 97%     | 95% | 93%                      | 97% | 96% | 93%           | 90%         | 81                          |
| Hyperproof         89%         93%         89%         92%         97%         96%         89%         88%         60           Ncontracts         94%         98%         93%         85%         97%         97%         82%         89%         82           Apptega         96%         98%         95%         93%         97%         97%         96%         93%         84           FloQast         97%         94%         94%         89%         96%         96%         98%         93           Strike Graph         95%         95%         92%         97%         97%         92%         93%         89           Scytale         96%         100%         92%         93%         97%         97%         92%         91%         87           Protecht         93%         96%         91%         87%         94%         94%         82%         89%         75           DataSnipper         99%         100%         97%         N/A         N/A         N/A         97%         98%         97%         100           Pulse         94%         88%         94%         92%         94%         95%         94% <t< th=""><td>Sprinto</td><td>96%</td><td>96%</td><td>96%</td><td>94%</td><td>97%</td><td>97%</td><td>95%</td><td>94%</td><td>89</td></t<>                        | Sprinto          | 96%    | 96%     | 96% | 94%                      | 97% | 97% | 95%           | 94%         | 89                          |
| Ncontracts         94%         98%         93%         85%         97%         97%         82%         89%         82           Apptega         96%         98%         95%         93%         97%         97%         96%         93%         84           FloQast         97%         94%         94%         89%         96%         96%         88%         98%         93           Strike Graph         95%         96%         95%         92%         97%         97%         92%         93%         89           Scytale         96%         100%         92%         93%         97%         97%         92%         91%         87           Protecht         93%         96%         91%         87%         94%         94%         82%         89%         75           DataSnipper         99%         100%         97%         N/A         N/A         97%         98%         97%         100           Pulse         94%         88%         94%         92%         94%         95%         94%         96%         80           Ostendio         95%         92%         88%         82%         93%         93%         8                                                                                                                                                           | SafetyCulture    | 93%    | 95%     | 94% | 88%                      | 92% | 91% | 92%           | 94%         | 80                          |
| Apptega         96%         98%         95%         93%         97%         96%         93%         84           FloQast         97%         94%         94%         89%         96%         96%         88%         98%         93           Strike Graph         95%         96%         95%         92%         97%         97%         92%         93%         89           Scytale         96%         100%         92%         93%         97%         97%         92%         91%         87           Protecht         93%         96%         91%         87%         94%         94%         82%         89%         75           DataSnipper         99%         100%         97%         N/A         N/A         97%         98%         97%         100           Pulse         94%         88%         94%         92%         94%         95%         94%         96%         80           Ostendio         95%         92%         88%         82%         93%         95%         91%         83%         86           Strongpoint         88%         92%         88%         82%         93%         93%         93%                                                                                                                                                                    | Hyperproof       | 89%    | 93%     | 89% | 92%                      | 97% | 96% | 89%           | 88%         | 60                          |
| FloQast         97%         94%         94%         89%         96%         96%         88%         98%         93           Strike Graph         95%         96%         95%         92%         97%         97%         92%         93%         89           Scytale         96%         100%         92%         93%         97%         97%         92%         91%         87           Protecht         93%         96%         91%         87%         94%         94%         82%         89%         75           DataSnipper         99%         100%         97%         N/A         N/A         N/A         97%         98%         97%         100           Pulse         94%         88%         94%         92%         94%         95%         94%         96%         80           Ostendio         95%         92%         95%         87%         96%         95%         91%         83%         86           Strongpoint         88%         92%         88%         82%         93%         93%         82%         89%         62           TeamMate+         83%         90%         86%         83%         86% <t< th=""><td>Ncontracts</td><td>94%</td><td>98%</td><td>93%</td><td>85%</td><td>97%</td><td>97%</td><td>82%</td><td>89%</td><td>82</td></t<>                    | Ncontracts       | 94%    | 98%     | 93% | 85%                      | 97% | 97% | 82%           | 89%         | 82                          |
| Strike Graph         95%         96%         95%         92%         97%         97%         92%         93%         89           Scytale         96%         100%         92%         93%         97%         97%         92%         91%         87           Protecht         93%         96%         91%         87%         94%         94%         82%         89%         75           DataSnipper         99%         100%         97%         N/A         N/A         97%         98%         97%         100           Pulse         94%         88%         94%         92%         94%         95%         94%         96%         80           Ostendio         95%         92%         95%         87%         96%         95%         91%         83%         86           Strongpoint         88%         92%         88%         82%         93%         93%         82%         89%         62           TeamMate+         83%         90%         86%         83%         86%         84%         82%         83%         39           Fastpath         94%         93%         92%         91%         96%         97%         <                                                                                                                                                       | Apptega          | 96%    | 98%     | 95% | 93%                      | 97% | 97% | 96%           | 93%         | 84                          |
| Scytale         96%         100%         92%         93%         97%         97%         92%         91%         87           Protecht         93%         96%         91%         87%         94%         94%         82%         89%         75           DataSnipper         99%         100%         97%         N/A         N/A         N/A         97%         98%         97%         100           Pulse         94%         88%         94%         92%         94%         95%         94%         96%         80           Ostendio         95%         92%         95%         87%         96%         95%         91%         83%         86           Strongpoint         88%         92%         88%         82%         93%         93%         82%         89%         62           TeamMate+         83%         90%         86%         83%         86%         84%         82%         83%         39           Fastpath         94%         93%         92%         91%         96%         97%         90%         91%         86                                                                                                                                                                                                                                                    | FloQast          | 97%    | 94%     | 94% | 89%                      | 96% | 96% | 88%           | 98%         | 93                          |
| Protecht         93%         96%         91%         87%         94%         94%         82%         89%         75           DataSnipper         99%         100%         97%         N/A         N/A         97%         98%         97%         100           Pulse         94%         88%         94%         92%         94%         95%         94%         96%         80           Ostendio         95%         92%         95%         87%         96%         95%         91%         83%         86           Strongpoint         88%         92%         88%         82%         93%         93%         82%         89%         62           TeamMate+         83%         90%         86%         83%         86%         84%         82%         83%         39           Fastpath         94%         93%         92%         91%         96%         97%         90%         91%         86                                                                                                                                                                                                                                                                                                                                                                                              | Strike Graph     | 95%    | 96%     | 95% | 92%                      | 97% | 97% | 92%           | 93%         | 89                          |
| DataSnipper         99%         100%         97%         N/A         N/A         97%         98%         97%         100           Pulse         94%         88%         94%         92%         94%         95%         94%         96%         80           Ostendio         95%         92%         95%         87%         96%         95%         91%         83%         86           Strongpoint         88%         92%         88%         82%         93%         93%         82%         89%         62           TeamMate+         83%         90%         86%         83%         86%         84%         82%         83%         39           Fastpath         94%         93%         92%         91%         96%         97%         90%         91%         86                                                                                                                                                                                                                                                                                                                                                                                                                                                                                                                            | Scytale          | 96%    | 100%    | 92% | 93%                      | 97% | 97% | 92%           | 91%         | 87                          |
| Pulse         94%         88%         94%         92%         94%         95%         94%         96%         80           Ostendio         95%         92%         95%         87%         96%         95%         91%         83%         86           Strongpoint         88%         92%         88%         82%         93%         93%         82%         89%         62           TeamMate+         83%         90%         86%         83%         86%         84%         82%         83%         39           Fastpath         94%         93%         92%         91%         96%         97%         90%         91%         86                                                                                                                                                                                                                                                                                                                                                                                                                                                                                                                                                                                                                                                               | Protecht         | 93%    | 96%     | 91% | 87%                      | 94% | 94% | 82%           | 89%         | 75                          |
| Ostendio         95%         92%         95%         87%         96%         95%         91%         83%         86           Strongpoint         88%         92%         88%         82%         93%         93%         82%         89%         62           TeamMate+         83%         90%         86%         83%         86%         84%         82%         83%         39           Fastpath         94%         93%         92%         91%         96%         97%         90%         91%         86                                                                                                                                                                                                                                                                                                                                                                                                                                                                                                                                                                                                                                                                                                                                                                                          | DataSnipper      | 99%    | 100%    | 97% | N/A                      | N/A | 97% | 98%           | 97%         | 100                         |
| Strongpoint         88%         92%         88%         82%         93%         93%         82%         89%         62           TeamMate+         83%         90%         86%         83%         86%         84%         82%         83%         39           Fastpath         94%         93%         92%         91%         96%         97%         90%         91%         86                                                                                                                                                                                                                                                                                                                                                                                                                                                                                                                                                                                                                                                                                                                                                                                                                                                                                                                        | Pulse            | 94%    | 88%     | 94% | 92%                      | 94% | 95% | 94%           | 96%         | 80                          |
| TeamMate+         83%         90%         86%         83%         86%         84%         82%         83%         39           Fastpath         94%         93%         92%         91%         96%         97%         90%         91%         86                                                                                                                                                                                                                                                                                                                                                                                                                                                                                                                                                                                                                                                                                                                                                                                                                                                                                                                                                                                                                                                         | Ostendio         | 95%    | 92%     | 95% | 87%                      | 96% | 95% | 91%           | 83%         | 86                          |
| Fastpath         94%         93%         92%         91%         96%         97%         90%         91%         86                                                                                                                                                                                                                                                                                                                                                                                                                                                                                                                                                                                                                                                                                                                                                                                                                                                                                                                                                                                                                                                                                                                                                                                        | Strongpoint      | 88%    | 92%     | 88% | 82%                      | 93% | 93% | 82%           | 89%         | 62                          |
|                                                                                                                                                                                                                                                                                                                                                                                                                                                                                                                                                                                                                                                                                                                                                                                                                                                                                                                                                                                                                                                                                                                                                                                                                                                                                                            | TeamMate+        | 83%    | 90%     | 86% | 83%                      | 86% | 84% | 82%           | 83%         | 39                          |
| <b>IBM</b> OpenPages 86% 86% 91% 80% 84% 89% 89% 92% 48                                                                                                                                                                                                                                                                                                                                                                                                                                                                                                                                                                                                                                                                                                                                                                                                                                                                                                                                                                                                                                                                                                                                                                                                                                                    | Fastpath         | 94%    | 93%     | 92% | 91%                      | 96% | 97% | 90%           | 91%         | 86                          |
|                                                                                                                                                                                                                                                                                                                                                                                                                                                                                                                                                                                                                                                                                                                                                                                                                                                                                                                                                                                                                                                                                                                                                                                                                                                                                                            | IBM OpenPages    | 86%    | 86%     | 91% | 80%                      | 84% | 89% | 89%           | 92%         | 48                          |