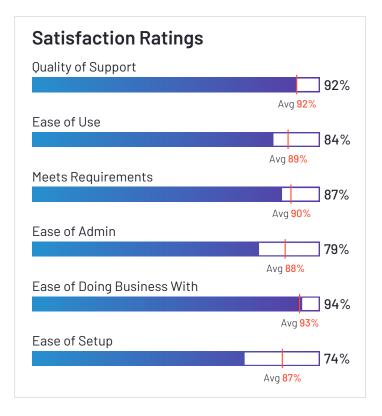

## Satisfaction Ratings for Audit Management

G2 reviewers rated software sellers ability to satisfy their needs as shown in the table below.

|                                                                                                                                                                                                                                                                                                                                                                                                                                                                                                                                                                                                                                                                                                                                                                                                                                                                                                                                                                                                                                                                                                                                                                                                                                                                                                            |                  | Satisf | faction |     | Satisfaction by Category |     |     |               |             | Net Promoter<br>Score (NPS) |
|------------------------------------------------------------------------------------------------------------------------------------------------------------------------------------------------------------------------------------------------------------------------------------------------------------------------------------------------------------------------------------------------------------------------------------------------------------------------------------------------------------------------------------------------------------------------------------------------------------------------------------------------------------------------------------------------------------------------------------------------------------------------------------------------------------------------------------------------------------------------------------------------------------------------------------------------------------------------------------------------------------------------------------------------------------------------------------------------------------------------------------------------------------------------------------------------------------------------------------------------------------------------------------------------------------|------------------|--------|---------|-----|--------------------------|-----|-----|---------------|-------------|-----------------------------|
| Vanta         93%         97%         93%         91%         93%         91%         91%         77           Workiva         89%         94%         88%         87%         90%         91%         85%         89%         62           Scrut Automation         97%         99%         95%         95%         97%         95%         94%         94           Thoropass         94%         97%         95%         93%         97%         96%         93%         90%         81           Sprinto         96%         96%         96%         94%         97%         97%         95%         94%         89           SafetyCulture         93%         95%         94%         88%         92%         91%         92%         94%         80           Hyperproof         89%         93%         89%         92%         97%         96%         89%         88%         60           Ncontracts         94%         98%         93%         85%         97%         97%         96%         93%         82           Apptega         96%         98%         95%         93%         97%         97%         96%         93%                                                                                                                                                               |                  |        |         |     | Ease of Admin            |     |     | Ease of Setup | Ease of Use |                             |
| Workiva         89%         94%         88%         87%         90%         91%         85%         89%         62           Scrut Automation         97%         99%         95%         95%         97%         97%         95%         94         94           Thoropass         94%         97%         95%         93%         97%         96%         93%         90%         81           Sprinto         96%         96%         96%         94%         89         97%         97%         95%         94%         89           SafetyCulture         93%         95%         94%         88%         92%         91%         92%         94%         80           Hyperproof         89%         93%         89%         92%         97%         96%         89%         88%         60           Ncontracts         94%         98%         93%         85%         97%         97%         82%         89%         82           Apptega         96%         98%         95%         93%         97%         97%         96%         93%         93           Strike Graph         95%         96%         95%         92%         97%                                                                                                                                                          | AuditBoard       | 93%    | 96%     | 90% | 88%                      | 93% | 90% | 85%           | 91%         | 76                          |
| Scrut Automation         97%         99%         95%         95%         97%         95%         94%         94           Thoropass         94%         97%         95%         93%         97%         96%         93%         90%         81           Sprinto         96%         96%         94%         97%         97%         95%         94%         88           SafetyCulture         93%         95%         94%         88%         92%         91%         92%         94%         80           Hyperproof         89%         93%         89%         92%         97%         96%         89%         88%         60           Ncontracts         94%         98%         93%         85%         97%         97%         82%         89%         82           Apptega         96%         98%         93%         85%         97%         97%         96%         93%         84           FloQast         97%         94%         89%         94%         89%         96%         96%         98%         93%         83           Strike Graph         95%         96%         95%         92%         97%         97%         92%                                                                                                                                                        | Vanta            | 93%    | 97%     | 93% | 91%                      | 93% | 93% | 91%           | 91%         | 77                          |
| Thoropass         94%         97%         95%         93%         97%         96%         93%         90%         81           Sprinto         96%         96%         94%         97%         97%         95%         94%         89           SafetyCulture         93%         95%         94%         88%         92%         91%         92%         94%         80           Hyperproof         89%         93%         89%         92%         97%         96%         89%         88%         60           Ncontracts         94%         98%         93%         85%         97%         97%         82%         89%         82           Apptega         96%         98%         95%         93%         97%         97%         96%         93%         84           FloQast         97%         94%         94%         89%         96%         96%         98%         93         84           FloQast         97%         94%         94%         89%         96%         96%         98%         93         89           Strike Graph         95%         96%         95%         97%         97%         97%         97% <th< th=""><td>Workiva</td><td>89%</td><td>94%</td><td>88%</td><td>87%</td><td>90%</td><td>91%</td><td>85%</td><td>89%</td><td>62</td></th<>                      | Workiva          | 89%    | 94%     | 88% | 87%                      | 90% | 91% | 85%           | 89%         | 62                          |
| Sprinto         96%         96%         96%         94%         97%         97%         95%         94%         89           SafetyCulture         93%         95%         94%         88%         92%         91%         92%         94%         80           Hyperproof         89%         93%         89%         92%         97%         96%         89%         88%         60           Ncontracts         94%         98%         93%         85%         97%         97%         82%         89%         82           Apptega         96%         98%         95%         93%         85%         97%         97%         96%         93%         84           FioQast         97%         94%         94%         89%         96%         96%         93%         84           FioQast         97%         94%         94%         89%         96%         96%         93%         93%         96%         98%         93%         93%         93%         93%         98%         93%         93%         93%         93%         93%         97%         97%         92%         93%         89         92%         93%         97%         97% <td>Scrut Automation</td> <td>97%</td> <td>99%</td> <td>95%</td> <td>95%</td> <td>97%</td> <td>97%</td> <td>95%</td> <td>94%</td> <td>94</td> | Scrut Automation | 97%    | 99%     | 95% | 95%                      | 97% | 97% | 95%           | 94%         | 94                          |
| SafetyCulture         93%         95%         94%         88%         92%         91%         92%         94%         80           Hyperproof         89%         93%         89%         92%         97%         96%         89%         88%         60           Ncontracts         94%         98%         93%         85%         97%         97%         82%         89%         82           Apptega         96%         98%         95%         93%         97%         97%         96%         93%         84           FIoQast         97%         94%         94%         89%         96%         96%         98%         93           Strike Graph         95%         96%         95%         92%         97%         97%         92%         93%         89           Scytale         96%         100%         92%         93%         97%         97%         92%         91%         87           Protecht         93%         96%         91%         87%         94%         94%         82%         89%         75           DataSnipper         99%         100%         97%         N/A         N/A         N/A         97%                                                                                                                                                            | Thoropass        | 94%    | 97%     | 95% | 93%                      | 97% | 96% | 93%           | 90%         | 81                          |
| Hyperproof         89%         93%         89%         92%         97%         96%         89%         88%         60           Ncontracts         94%         98%         93%         85%         97%         97%         82%         89%         82           Apptega         96%         98%         95%         93%         97%         97%         96%         93%         84           FloQast         97%         94%         94%         89%         96%         96%         98%         93           Strike Graph         95%         95%         92%         97%         97%         92%         93%         89           Scytale         96%         100%         92%         93%         97%         97%         92%         91%         87           Protecht         93%         96%         91%         87%         94%         94%         82%         89%         75           DataSnipper         99%         100%         97%         N/A         N/A         N/A         97%         98%         97%         100           Pulse         94%         88%         94%         92%         94%         95%         94% <t< th=""><td>Sprinto</td><td>96%</td><td>96%</td><td>96%</td><td>94%</td><td>97%</td><td>97%</td><td>95%</td><td>94%</td><td>89</td></t<>                        | Sprinto          | 96%    | 96%     | 96% | 94%                      | 97% | 97% | 95%           | 94%         | 89                          |
| Ncontracts         94%         98%         93%         85%         97%         97%         82%         89%         82           Apptega         96%         98%         95%         93%         97%         97%         96%         93%         84           FloQast         97%         94%         94%         89%         96%         96%         88%         98%         93           Strike Graph         95%         96%         95%         92%         97%         97%         92%         93%         89           Scytale         96%         100%         92%         93%         97%         97%         92%         91%         87           Protecht         93%         96%         91%         87%         94%         94%         82%         89%         75           DataSnipper         99%         100%         97%         N/A         N/A         97%         98%         97%         100           Pulse         94%         88%         94%         92%         94%         95%         94%         96%         80           Ostendio         95%         92%         88%         82%         93%         93%         8                                                                                                                                                           | SafetyCulture    | 93%    | 95%     | 94% | 88%                      | 92% | 91% | 92%           | 94%         | 80                          |
| Apptega         96%         98%         95%         93%         97%         96%         93%         84           FloQast         97%         94%         94%         89%         96%         96%         88%         98%         93           Strike Graph         95%         96%         95%         92%         97%         97%         92%         93%         89           Scytale         96%         100%         92%         93%         97%         97%         92%         91%         87           Protecht         93%         96%         91%         87%         94%         94%         82%         89%         75           DataSnipper         99%         100%         97%         N/A         N/A         97%         98%         97%         100           Pulse         94%         88%         94%         92%         94%         95%         94%         96%         80           Ostendio         95%         92%         88%         82%         93%         95%         91%         83%         86           Strongpoint         88%         92%         88%         82%         93%         93%         93%                                                                                                                                                                    | Hyperproof       | 89%    | 93%     | 89% | 92%                      | 97% | 96% | 89%           | 88%         | 60                          |
| FloQast         97%         94%         94%         89%         96%         96%         88%         98%         93           Strike Graph         95%         96%         95%         92%         97%         97%         92%         93%         89           Scytale         96%         100%         92%         93%         97%         97%         92%         91%         87           Protecht         93%         96%         91%         87%         94%         94%         82%         89%         75           DataSnipper         99%         100%         97%         N/A         N/A         N/A         97%         98%         97%         100           Pulse         94%         88%         94%         92%         94%         95%         94%         96%         80           Ostendio         95%         92%         95%         87%         96%         95%         91%         83%         86           Strongpoint         88%         92%         88%         82%         93%         93%         82%         89%         62           TeamMate+         83%         90%         86%         83%         86% <t< th=""><td>Ncontracts</td><td>94%</td><td>98%</td><td>93%</td><td>85%</td><td>97%</td><td>97%</td><td>82%</td><td>89%</td><td>82</td></t<>                    | Ncontracts       | 94%    | 98%     | 93% | 85%                      | 97% | 97% | 82%           | 89%         | 82                          |
| Strike Graph         95%         96%         95%         92%         97%         97%         92%         93%         89           Scytale         96%         100%         92%         93%         97%         97%         92%         91%         87           Protecht         93%         96%         91%         87%         94%         94%         82%         89%         75           DataSnipper         99%         100%         97%         N/A         N/A         97%         98%         97%         100           Pulse         94%         88%         94%         92%         94%         95%         94%         96%         80           Ostendio         95%         92%         95%         87%         96%         95%         91%         83%         86           Strongpoint         88%         92%         88%         82%         93%         93%         82%         89%         62           TeamMate+         83%         90%         86%         83%         86%         84%         82%         83%         39           Fastpath         94%         93%         92%         91%         96%         97%         <                                                                                                                                                       | Apptega          | 96%    | 98%     | 95% | 93%                      | 97% | 97% | 96%           | 93%         | 84                          |
| Scytale         96%         100%         92%         93%         97%         97%         92%         91%         87           Protecht         93%         96%         91%         87%         94%         94%         82%         89%         75           DataSnipper         99%         100%         97%         N/A         N/A         N/A         97%         98%         97%         100           Pulse         94%         88%         94%         92%         94%         95%         94%         96%         80           Ostendio         95%         92%         95%         87%         96%         95%         91%         83%         86           Strongpoint         88%         92%         88%         82%         93%         93%         82%         89%         62           TeamMate+         83%         90%         86%         83%         86%         84%         82%         83%         39           Fastpath         94%         93%         92%         91%         96%         97%         90%         91%         86                                                                                                                                                                                                                                                    | FloQast          | 97%    | 94%     | 94% | 89%                      | 96% | 96% | 88%           | 98%         | 93                          |
| Protecht         93%         96%         91%         87%         94%         94%         82%         89%         75           DataSnipper         99%         100%         97%         N/A         N/A         97%         98%         97%         100           Pulse         94%         88%         94%         92%         94%         95%         94%         96%         80           Ostendio         95%         92%         95%         87%         96%         95%         91%         83%         86           Strongpoint         88%         92%         88%         82%         93%         93%         82%         89%         62           TeamMate+         83%         90%         86%         83%         86%         84%         82%         83%         39           Fastpath         94%         93%         92%         91%         96%         97%         90%         91%         86                                                                                                                                                                                                                                                                                                                                                                                              | Strike Graph     | 95%    | 96%     | 95% | 92%                      | 97% | 97% | 92%           | 93%         | 89                          |
| DataSnipper         99%         100%         97%         N/A         N/A         97%         98%         97%         100           Pulse         94%         88%         94%         92%         94%         95%         94%         96%         80           Ostendio         95%         92%         95%         87%         96%         95%         91%         83%         86           Strongpoint         88%         92%         88%         82%         93%         93%         82%         89%         62           TeamMate+         83%         90%         86%         83%         86%         84%         82%         83%         39           Fastpath         94%         93%         92%         91%         96%         97%         90%         91%         86                                                                                                                                                                                                                                                                                                                                                                                                                                                                                                                            | Scytale          | 96%    | 100%    | 92% | 93%                      | 97% | 97% | 92%           | 91%         | 87                          |
| Pulse         94%         88%         94%         92%         94%         95%         94%         96%         80           Ostendio         95%         92%         95%         87%         96%         95%         91%         83%         86           Strongpoint         88%         92%         88%         82%         93%         93%         82%         89%         62           TeamMate+         83%         90%         86%         83%         86%         84%         82%         83%         39           Fastpath         94%         93%         92%         91%         96%         97%         90%         91%         86                                                                                                                                                                                                                                                                                                                                                                                                                                                                                                                                                                                                                                                               | Protecht         | 93%    | 96%     | 91% | 87%                      | 94% | 94% | 82%           | 89%         | 75                          |
| Ostendio         95%         92%         95%         87%         96%         95%         91%         83%         86           Strongpoint         88%         92%         88%         82%         93%         93%         82%         89%         62           TeamMate+         83%         90%         86%         83%         86%         84%         82%         83%         39           Fastpath         94%         93%         92%         91%         96%         97%         90%         91%         86                                                                                                                                                                                                                                                                                                                                                                                                                                                                                                                                                                                                                                                                                                                                                                                          | DataSnipper      | 99%    | 100%    | 97% | N/A                      | N/A | 97% | 98%           | 97%         | 100                         |
| Strongpoint         88%         92%         88%         82%         93%         93%         82%         89%         62           TeamMate+         83%         90%         86%         83%         86%         84%         82%         83%         39           Fastpath         94%         93%         92%         91%         96%         97%         90%         91%         86                                                                                                                                                                                                                                                                                                                                                                                                                                                                                                                                                                                                                                                                                                                                                                                                                                                                                                                        | Pulse            | 94%    | 88%     | 94% | 92%                      | 94% | 95% | 94%           | 96%         | 80                          |
| TeamMate+         83%         90%         86%         83%         86%         84%         82%         83%         39           Fastpath         94%         93%         92%         91%         96%         97%         90%         91%         86                                                                                                                                                                                                                                                                                                                                                                                                                                                                                                                                                                                                                                                                                                                                                                                                                                                                                                                                                                                                                                                         | Ostendio         | 95%    | 92%     | 95% | 87%                      | 96% | 95% | 91%           | 83%         | 86                          |
| Fastpath         94%         93%         92%         91%         96%         97%         90%         91%         86                                                                                                                                                                                                                                                                                                                                                                                                                                                                                                                                                                                                                                                                                                                                                                                                                                                                                                                                                                                                                                                                                                                                                                                        | Strongpoint      | 88%    | 92%     | 88% | 82%                      | 93% | 93% | 82%           | 89%         | 62                          |
|                                                                                                                                                                                                                                                                                                                                                                                                                                                                                                                                                                                                                                                                                                                                                                                                                                                                                                                                                                                                                                                                                                                                                                                                                                                                                                            | TeamMate+        | 83%    | 90%     | 86% | 83%                      | 86% | 84% | 82%           | 83%         | 39                          |
| <b>IBM</b> OpenPages 86% 86% 91% 80% 84% 89% 89% 92% 48                                                                                                                                                                                                                                                                                                                                                                                                                                                                                                                                                                                                                                                                                                                                                                                                                                                                                                                                                                                                                                                                                                                                                                                                                                                    | Fastpath         | 94%    | 93%     | 92% | 91%                      | 96% | 97% | 90%           | 91%         | 86                          |
|                                                                                                                                                                                                                                                                                                                                                                                                                                                                                                                                                                                                                                                                                                                                                                                                                                                                                                                                                                                                                                                                                                                                                                                                                                                                                                            | IBM OpenPages    | 86%    | 86%     | 91% | 80%                      | 84% | 89% | 89%           | 92%         | 48                          |