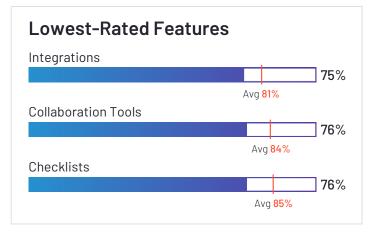

duct based on having a relatively low customer Satisfaction score and large Market Presence compared to the rest of the category. While they may have positive reviews, they do not have enough reviews to validate those ratings. 94% of users rated it 4 or 5 stars, 85% of users believe it is headed in the right direction, and users said they would be likely to recommend Resolver at a rate of 88%. Resolver is also in the Security Compliance, Protective Intelligence Platforms, Risk-Based Vulnerability Management, Investigation Management, Enterprise Risk Management (ERM), Operational Risk Management, Third Party & Supplier Risk Management, IT Risk Management, Physical Security, Incident Response, Threat Intelligence, Content Moderation Tools, and Social Media Listening Tools categories.















430







## Ideagen Internal Audit



Ideagen Internal Audit has been named a Contender product based on having a relatively low customer Satisfaction score and large Market Presence compared to the rest of the category. While they may have positive reviews, they do not have enough reviews to validate those ratings. 89% of users rated it 4 or 5 stars, 78% of users believe it is headed in the right direction, and users said they would be likely to recommend Ideagen Internal Audit at a rate of 85%.

















Employees (Listed On Linkedin) 1,181



Company Website ideagen.com





## Working Papers

3.9 ★★★☆ (30)

Working Papers has been named a Contender product based on having a relatively low customer Satisfaction score and large Market Presence compared to the rest of the