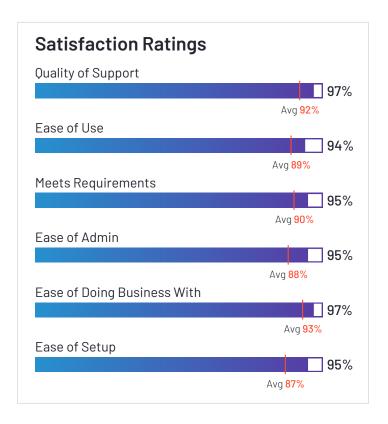

## Satisfaction Ratings for Audit Management

G2 reviewers rated software sellers ability to satisfy their needs as shown in the table below.

|                                                                                                                                                                                                                                                                                                                                                                                                                                                                                                                                                                                                                                                                                                                                                                                                                                                                                                                                                                                                                                                                                                                                                                                                                                                                                                            |                  | Satisf | faction |     | Satisfaction by Category |     |     |               |             | Net Promoter<br>Score (NPS) |
|------------------------------------------------------------------------------------------------------------------------------------------------------------------------------------------------------------------------------------------------------------------------------------------------------------------------------------------------------------------------------------------------------------------------------------------------------------------------------------------------------------------------------------------------------------------------------------------------------------------------------------------------------------------------------------------------------------------------------------------------------------------------------------------------------------------------------------------------------------------------------------------------------------------------------------------------------------------------------------------------------------------------------------------------------------------------------------------------------------------------------------------------------------------------------------------------------------------------------------------------------------------------------------------------------------|------------------|--------|---------|-----|--------------------------|-----|-----|---------------|-------------|-----------------------------|
| Vanta         93%         97%         93%         91%         93%         91%         91%         77           Workiva         89%         94%         88%         87%         90%         91%         85%         89%         62           Scrut Automation         97%         99%         95%         95%         97%         95%         94%         94           Thoropass         94%         97%         95%         93%         97%         96%         93%         90%         81           Sprinto         96%         96%         96%         94%         97%         97%         95%         94%         89           SafetyCulture         93%         95%         94%         88%         92%         91%         92%         94%         80           Hyperproof         89%         93%         89%         92%         97%         96%         89%         88%         60           Ncontracts         94%         98%         93%         85%         97%         97%         96%         93%         82           Apptega         96%         98%         95%         93%         97%         97%         96%         93%                                                                                                                                                               |                  |        |         |     | Ease of Admin            |     |     | Ease of Setup | Ease of Use |                             |
| Workiva         89%         94%         88%         87%         90%         91%         85%         89%         62           Scrut Automation         97%         99%         95%         95%         97%         97%         95%         94         94           Thoropass         94%         97%         95%         93%         97%         96%         93%         90%         81           Sprinto         96%         96%         96%         94%         89         97%         97%         95%         94%         89           SafetyCulture         93%         95%         94%         88%         92%         91%         92%         94%         80           Hyperproof         89%         93%         89%         92%         97%         96%         89%         88%         60           Ncontracts         94%         98%         93%         85%         97%         97%         82%         89%         82           Apptega         96%         98%         95%         93%         97%         97%         96%         93%         93           Strike Graph         95%         96%         95%         92%         97%                                                                                                                                                          | AuditBoard       | 93%    | 96%     | 90% | 88%                      | 93% | 90% | 85%           | 91%         | 76                          |
| Scrut Automation         97%         99%         95%         95%         97%         95%         94%         94           Thoropass         94%         97%         95%         93%         97%         96%         93%         90%         81           Sprinto         96%         96%         94%         97%         97%         95%         94%         88           SafetyCulture         93%         95%         94%         88%         92%         91%         92%         94%         80           Hyperproof         89%         93%         89%         92%         97%         96%         89%         88%         60           Ncontracts         94%         98%         93%         85%         97%         97%         82%         89%         82           Apptega         96%         98%         93%         85%         97%         97%         96%         93%         84           FloQast         97%         94%         89%         94%         89%         96%         96%         98%         93%         83           Strike Graph         95%         96%         95%         92%         97%         97%         92%                                                                                                                                                        | Vanta            | 93%    | 97%     | 93% | 91%                      | 93% | 93% | 91%           | 91%         | 77                          |
| Thoropass         94%         97%         95%         93%         97%         96%         93%         90%         81           Sprinto         96%         96%         94%         97%         97%         95%         94%         89           SafetyCulture         93%         95%         94%         88%         92%         91%         92%         94%         80           Hyperproof         89%         93%         89%         92%         97%         96%         89%         88%         60           Ncontracts         94%         98%         93%         85%         97%         97%         82%         89%         82           Apptega         96%         98%         95%         93%         97%         97%         96%         93%         84           FloQast         97%         94%         94%         89%         96%         96%         98%         93         84           FloQast         97%         94%         94%         89%         96%         96%         98%         93         89           Strike Graph         95%         96%         95%         97%         97%         97%         97% <th< th=""><td>Workiva</td><td>89%</td><td>94%</td><td>88%</td><td>87%</td><td>90%</td><td>91%</td><td>85%</td><td>89%</td><td>62</td></th<>                      | Workiva          | 89%    | 94%     | 88% | 87%                      | 90% | 91% | 85%           | 89%         | 62                          |
| Sprinto         96%         96%         96%         94%         97%         97%         95%         94%         89           SafetyCulture         93%         95%         94%         88%         92%         91%         92%         94%         80           Hyperproof         89%         93%         89%         92%         97%         96%         89%         88%         60           Ncontracts         94%         98%         93%         85%         97%         97%         82%         89%         82           Apptega         96%         98%         95%         93%         85%         97%         97%         96%         93%         84           FioQast         97%         94%         94%         89%         96%         96%         93%         84           FioQast         97%         94%         94%         89%         96%         96%         93%         93%         96%         98%         93%         93%         93%         93%         98%         93%         93%         93%         93%         93%         97%         97%         92%         93%         89         92%         93%         97%         97% <td>Scrut Automation</td> <td>97%</td> <td>99%</td> <td>95%</td> <td>95%</td> <td>97%</td> <td>97%</td> <td>95%</td> <td>94%</td> <td>94</td> | Scrut Automation | 97%    | 99%     | 95% | 95%                      | 97% | 97% | 95%           | 94%         | 94                          |
| SafetyCulture         93%         95%         94%         88%         92%         91%         92%         94%         80           Hyperproof         89%         93%         89%         92%         97%         96%         89%         88%         60           Ncontracts         94%         98%         93%         85%         97%         97%         82%         89%         82           Apptega         96%         98%         95%         93%         97%         97%         96%         93%         84           FIoQast         97%         94%         94%         89%         96%         96%         98%         93           Strike Graph         95%         96%         95%         92%         97%         97%         92%         93%         89           Scytale         96%         100%         92%         93%         97%         97%         92%         91%         87           Protecht         93%         96%         91%         87%         94%         94%         82%         89%         75           DataSnipper         99%         100%         97%         N/A         N/A         N/A         97%                                                                                                                                                            | Thoropass        | 94%    | 97%     | 95% | 93%                      | 97% | 96% | 93%           | 90%         | 81                          |
| Hyperproof         89%         93%         89%         92%         97%         96%         89%         88%         60           Ncontracts         94%         98%         93%         85%         97%         97%         82%         89%         82           Apptega         96%         98%         95%         93%         97%         97%         96%         93%         84           FloQast         97%         94%         94%         89%         96%         96%         98%         93           Strike Graph         95%         95%         92%         97%         97%         92%         93%         89           Scytale         96%         100%         92%         93%         97%         97%         92%         91%         87           Protecht         93%         96%         91%         87%         94%         94%         82%         89%         75           DataSnipper         99%         100%         97%         N/A         N/A         N/A         97%         98%         97%         100           Pulse         94%         88%         94%         92%         94%         95%         94% <t< th=""><td>Sprinto</td><td>96%</td><td>96%</td><td>96%</td><td>94%</td><td>97%</td><td>97%</td><td>95%</td><td>94%</td><td>89</td></t<>                        | Sprinto          | 96%    | 96%     | 96% | 94%                      | 97% | 97% | 95%           | 94%         | 89                          |
| Ncontracts         94%         98%         93%         85%         97%         97%         82%         89%         82           Apptega         96%         98%         95%         93%         97%         97%         96%         93%         84           FloQast         97%         94%         94%         89%         96%         96%         88%         98%         93           Strike Graph         95%         96%         95%         92%         97%         97%         92%         93%         89           Scytale         96%         100%         92%         93%         97%         97%         92%         91%         87           Protecht         93%         96%         91%         87%         94%         94%         82%         89%         75           DataSnipper         99%         100%         97%         N/A         N/A         97%         98%         97%         100           Pulse         94%         88%         94%         92%         94%         95%         94%         96%         80           Ostendio         95%         92%         88%         82%         93%         93%         8                                                                                                                                                           | SafetyCulture    | 93%    | 95%     | 94% | 88%                      | 92% | 91% | 92%           | 94%         | 80                          |
| Apptega         96%         98%         95%         93%         97%         96%         93%         84           FloQast         97%         94%         94%         89%         96%         96%         88%         98%         93           Strike Graph         95%         96%         95%         92%         97%         97%         92%         93%         89           Scytale         96%         100%         92%         93%         97%         97%         92%         91%         87           Protecht         93%         96%         91%         87%         94%         94%         82%         89%         75           DataSnipper         99%         100%         97%         N/A         N/A         97%         98%         97%         100           Pulse         94%         88%         94%         92%         94%         95%         94%         96%         80           Ostendio         95%         92%         88%         82%         93%         95%         91%         83%         86           Strongpoint         88%         92%         88%         82%         93%         93%         93%                                                                                                                                                                    | Hyperproof       | 89%    | 93%     | 89% | 92%                      | 97% | 96% | 89%           | 88%         | 60                          |
| FloQast         97%         94%         94%         89%         96%         96%         88%         98%         93           Strike Graph         95%         96%         95%         92%         97%         97%         92%         93%         89           Scytale         96%         100%         92%         93%         97%         97%         92%         91%         87           Protecht         93%         96%         91%         87%         94%         94%         82%         89%         75           DataSnipper         99%         100%         97%         N/A         N/A         N/A         97%         98%         97%         100           Pulse         94%         88%         94%         92%         94%         95%         94%         96%         80           Ostendio         95%         92%         95%         87%         96%         95%         91%         83%         86           Strongpoint         88%         92%         88%         82%         93%         93%         82%         89%         62           TeamMate+         83%         90%         86%         83%         86% <t< th=""><td>Ncontracts</td><td>94%</td><td>98%</td><td>93%</td><td>85%</td><td>97%</td><td>97%</td><td>82%</td><td>89%</td><td>82</td></t<>                    | Ncontracts       | 94%    | 98%     | 93% | 85%                      | 97% | 97% | 82%           | 89%         | 82                          |
| Strike Graph         95%         96%         95%         92%         97%         97%         92%         93%         89           Scytale         96%         100%         92%         93%         97%         97%         92%         91%         87           Protecht         93%         96%         91%         87%         94%         94%         82%         89%         75           DataSnipper         99%         100%         97%         N/A         N/A         97%         98%         97%         100           Pulse         94%         88%         94%         92%         94%         95%         94%         96%         80           Ostendio         95%         92%         95%         87%         96%         95%         91%         83%         86           Strongpoint         88%         92%         88%         82%         93%         93%         82%         89%         62           TeamMate+         83%         90%         86%         83%         86%         84%         82%         83%         39           Fastpath         94%         93%         92%         91%         96%         97%         <                                                                                                                                                       | Apptega          | 96%    | 98%     | 95% | 93%                      | 97% | 97% | 96%           | 93%         | 84                          |
| Scytale         96%         100%         92%         93%         97%         97%         92%         91%         87           Protecht         93%         96%         91%         87%         94%         94%         82%         89%         75           DataSnipper         99%         100%         97%         N/A         N/A         N/A         97%         98%         97%         100           Pulse         94%         88%         94%         92%         94%         95%         94%         96%         80           Ostendio         95%         92%         95%         87%         96%         95%         91%         83%         86           Strongpoint         88%         92%         88%         82%         93%         93%         82%         89%         62           TeamMate+         83%         90%         86%         83%         86%         84%         82%         83%         39           Fastpath         94%         93%         92%         91%         96%         97%         90%         91%         86                                                                                                                                                                                                                                                    | FloQast          | 97%    | 94%     | 94% | 89%                      | 96% | 96% | 88%           | 98%         | 93                          |
| Protecht         93%         96%         91%         87%         94%         94%         82%         89%         75           DataSnipper         99%         100%         97%         N/A         N/A         97%         98%         97%         100           Pulse         94%         88%         94%         92%         94%         95%         94%         96%         80           Ostendio         95%         92%         95%         87%         96%         95%         91%         83%         86           Strongpoint         88%         92%         88%         82%         93%         93%         82%         89%         62           TeamMate+         83%         90%         86%         83%         86%         84%         82%         83%         39           Fastpath         94%         93%         92%         91%         96%         97%         90%         91%         86                                                                                                                                                                                                                                                                                                                                                                                              | Strike Graph     | 95%    | 96%     | 95% | 92%                      | 97% | 97% | 92%           | 93%         | 89                          |
| DataSnipper         99%         100%         97%         N/A         N/A         97%         98%         97%         100           Pulse         94%         88%         94%         92%         94%         95%         94%         96%         80           Ostendio         95%         92%         95%         87%         96%         95%         91%         83%         86           Strongpoint         88%         92%         88%         82%         93%         93%         82%         89%         62           TeamMate+         83%         90%         86%         83%         86%         84%         82%         83%         39           Fastpath         94%         93%         92%         91%         96%         97%         90%         91%         86                                                                                                                                                                                                                                                                                                                                                                                                                                                                                                                            | Scytale          | 96%    | 100%    | 92% | 93%                      | 97% | 97% | 92%           | 91%         | 87                          |
| Pulse         94%         88%         94%         92%         94%         95%         94%         96%         80           Ostendio         95%         92%         95%         87%         96%         95%         91%         83%         86           Strongpoint         88%         92%         88%         82%         93%         93%         82%         89%         62           TeamMate+         83%         90%         86%         83%         86%         84%         82%         83%         39           Fastpath         94%         93%         92%         91%         96%         97%         90%         91%         86                                                                                                                                                                                                                                                                                                                                                                                                                                                                                                                                                                                                                                                               | Protecht         | 93%    | 96%     | 91% | 87%                      | 94% | 94% | 82%           | 89%         | 75                          |
| Ostendio         95%         92%         95%         87%         96%         95%         91%         83%         86           Strongpoint         88%         92%         88%         82%         93%         93%         82%         89%         62           TeamMate+         83%         90%         86%         83%         86%         84%         82%         83%         39           Fastpath         94%         93%         92%         91%         96%         97%         90%         91%         86                                                                                                                                                                                                                                                                                                                                                                                                                                                                                                                                                                                                                                                                                                                                                                                          | DataSnipper      | 99%    | 100%    | 97% | N/A                      | N/A | 97% | 98%           | 97%         | 100                         |
| Strongpoint         88%         92%         88%         82%         93%         93%         82%         89%         62           TeamMate+         83%         90%         86%         83%         86%         84%         82%         83%         39           Fastpath         94%         93%         92%         91%         96%         97%         90%         91%         86                                                                                                                                                                                                                                                                                                                                                                                                                                                                                                                                                                                                                                                                                                                                                                                                                                                                                                                        | Pulse            | 94%    | 88%     | 94% | 92%                      | 94% | 95% | 94%           | 96%         | 80                          |
| TeamMate+         83%         90%         86%         83%         86%         84%         82%         83%         39           Fastpath         94%         93%         92%         91%         96%         97%         90%         91%         86                                                                                                                                                                                                                                                                                                                                                                                                                                                                                                                                                                                                                                                                                                                                                                                                                                                                                                                                                                                                                                                         | Ostendio         | 95%    | 92%     | 95% | 87%                      | 96% | 95% | 91%           | 83%         | 86                          |
| Fastpath         94%         93%         92%         91%         96%         97%         90%         91%         86                                                                                                                                                                                                                                                                                                                                                                                                                                                                                                                                                                                                                                                                                                                                                                                                                                                                                                                                                                                                                                                                                                                                                                                        | Strongpoint      | 88%    | 92%     | 88% | 82%                      | 93% | 93% | 82%           | 89%         | 62                          |
|                                                                                                                                                                                                                                                                                                                                                                                                                                                                                                                                                                                                                                                                                                                                                                                                                                                                                                                                                                                                                                                                                                                                                                                                                                                                                                            | TeamMate+        | 83%    | 90%     | 86% | 83%                      | 86% | 84% | 82%           | 83%         | 39                          |
| <b>IBM</b> OpenPages 86% 86% 91% 80% 84% 89% 89% 92% 48                                                                                                                                                                                                                                                                                                                                                                                                                                                                                                                                                                                                                                                                                                                                                                                                                                                                                                                                                                                                                                                                                                                                                                                                                                                    | Fastpath         | 94%    | 93%     | 92% | 91%                      | 96% | 97% | 90%           | 91%         | 86                          |
|                                                                                                                                                                                                                                                                                                                                                                                                                                                                                                                                                                                                                                                                                                                                                                                                                                                                                                                                                                                                                                                                                                                                                                                                                                                                                                            | IBM OpenPages    | 86%    | 86%     | 91% | 80%                      | 84% | 89% | 89%           | 92%         | 48                          |