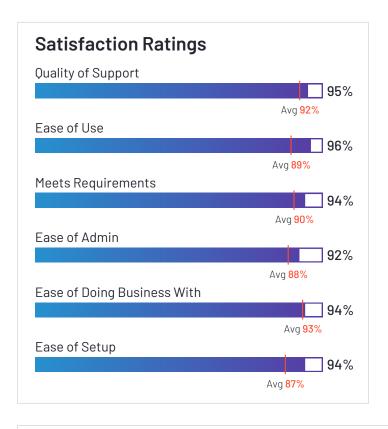

## Satisfaction Ratings for Audit Management

G2 reviewers rated software sellers ability to satisfy their needs as shown in the table below.

|                                                                                                                                                                                                                                                                                                                                                                                                                                                                                                                                                                                                                                                                                                                                                                                                                                                                                                                                                                                                                                                                                                                                                                                                                                                                                                            |                  | Satisf | faction |     | Satisfaction by Category |     |     |               |             | Net Promoter<br>Score (NPS) |
|------------------------------------------------------------------------------------------------------------------------------------------------------------------------------------------------------------------------------------------------------------------------------------------------------------------------------------------------------------------------------------------------------------------------------------------------------------------------------------------------------------------------------------------------------------------------------------------------------------------------------------------------------------------------------------------------------------------------------------------------------------------------------------------------------------------------------------------------------------------------------------------------------------------------------------------------------------------------------------------------------------------------------------------------------------------------------------------------------------------------------------------------------------------------------------------------------------------------------------------------------------------------------------------------------------|------------------|--------|---------|-----|--------------------------|-----|-----|---------------|-------------|-----------------------------|
| Vanta         93%         97%         93%         91%         93%         91%         91%         77           Workiva         89%         94%         88%         87%         90%         91%         85%         89%         62           Scrut Automation         97%         99%         95%         95%         97%         95%         94%         94           Thoropass         94%         97%         95%         93%         97%         96%         93%         90%         81           Sprinto         96%         96%         96%         94%         97%         97%         95%         94%         89           SafetyCulture         93%         95%         94%         88%         92%         91%         92%         94%         80           Hyperproof         89%         93%         89%         92%         97%         96%         89%         88%         60           Ncontracts         94%         98%         93%         85%         97%         97%         96%         93%         82           Apptega         96%         98%         95%         93%         97%         97%         96%         93%                                                                                                                                                               |                  |        |         |     | Ease of Admin            |     |     | Ease of Setup | Ease of Use |                             |
| Workiva         89%         94%         88%         87%         90%         91%         85%         89%         62           Scrut Automation         97%         99%         95%         95%         97%         97%         95%         94         94           Thoropass         94%         97%         95%         93%         97%         96%         93%         90%         81           Sprinto         96%         96%         96%         94%         89         97%         97%         95%         94%         89           SafetyCulture         93%         95%         94%         88%         92%         91%         92%         94%         80           Hyperproof         89%         93%         89%         92%         97%         96%         89%         88%         60           Ncontracts         94%         98%         93%         85%         97%         97%         82%         89%         82           Apptega         96%         98%         95%         93%         97%         97%         96%         93%         93           Strike Graph         95%         96%         95%         92%         97%                                                                                                                                                          | AuditBoard       | 93%    | 96%     | 90% | 88%                      | 93% | 90% | 85%           | 91%         | 76                          |
| Scrut Automation         97%         99%         95%         95%         97%         95%         94%         94           Thoropass         94%         97%         95%         93%         97%         96%         93%         90%         81           Sprinto         96%         96%         94%         97%         97%         95%         94%         88           SafetyCulture         93%         95%         94%         88%         92%         91%         92%         94%         80           Hyperproof         89%         93%         89%         92%         97%         96%         89%         88%         60           Ncontracts         94%         98%         93%         85%         97%         97%         82%         89%         82           Apptega         96%         98%         93%         85%         97%         97%         96%         93%         84           FloQast         97%         94%         89%         94%         89%         96%         96%         98%         93%         83           Strike Graph         95%         96%         95%         92%         97%         97%         92%                                                                                                                                                        | Vanta            | 93%    | 97%     | 93% | 91%                      | 93% | 93% | 91%           | 91%         | 77                          |
| Thoropass         94%         97%         95%         93%         97%         96%         93%         90%         81           Sprinto         96%         96%         94%         97%         97%         95%         94%         89           SafetyCulture         93%         95%         94%         88%         92%         91%         92%         94%         80           Hyperproof         89%         93%         89%         92%         97%         96%         89%         88%         60           Ncontracts         94%         98%         93%         85%         97%         97%         82%         89%         82           Apptega         96%         98%         95%         93%         97%         97%         96%         93%         84           FloQast         97%         94%         94%         89%         96%         96%         98%         93         84           FloQast         97%         94%         94%         89%         96%         96%         98%         93         89           Strike Graph         95%         96%         95%         97%         97%         97%         97% <th< th=""><td>Workiva</td><td>89%</td><td>94%</td><td>88%</td><td>87%</td><td>90%</td><td>91%</td><td>85%</td><td>89%</td><td>62</td></th<>                      | Workiva          | 89%    | 94%     | 88% | 87%                      | 90% | 91% | 85%           | 89%         | 62                          |
| Sprinto         96%         96%         96%         94%         97%         97%         95%         94%         89           SafetyCulture         93%         95%         94%         88%         92%         91%         92%         94%         80           Hyperproof         89%         93%         89%         92%         97%         96%         89%         88%         60           Ncontracts         94%         98%         93%         85%         97%         97%         82%         89%         82           Apptega         96%         98%         95%         93%         85%         97%         97%         96%         93%         84           FioQast         97%         94%         94%         89%         96%         96%         93%         84           FioQast         97%         94%         94%         89%         96%         96%         93%         93%         96%         98%         93%         93%         93%         93%         98%         93%         93%         93%         93%         93%         97%         97%         92%         93%         89         92%         93%         97%         97% <td>Scrut Automation</td> <td>97%</td> <td>99%</td> <td>95%</td> <td>95%</td> <td>97%</td> <td>97%</td> <td>95%</td> <td>94%</td> <td>94</td> | Scrut Automation | 97%    | 99%     | 95% | 95%                      | 97% | 97% | 95%           | 94%         | 94                          |
| SafetyCulture         93%         95%         94%         88%         92%         91%         92%         94%         80           Hyperproof         89%         93%         89%         92%         97%         96%         89%         88%         60           Ncontracts         94%         98%         93%         85%         97%         97%         82%         89%         82           Apptega         96%         98%         95%         93%         97%         97%         96%         93%         84           FIoQast         97%         94%         94%         89%         96%         96%         98%         93           Strike Graph         95%         96%         95%         92%         97%         97%         92%         93%         89           Scytale         96%         100%         92%         93%         97%         97%         92%         91%         87           Protecht         93%         96%         91%         87%         94%         94%         82%         89%         75           DataSnipper         99%         100%         97%         N/A         N/A         N/A         97%                                                                                                                                                            | Thoropass        | 94%    | 97%     | 95% | 93%                      | 97% | 96% | 93%           | 90%         | 81                          |
| Hyperproof         89%         93%         89%         92%         97%         96%         89%         88%         60           Ncontracts         94%         98%         93%         85%         97%         97%         82%         89%         82           Apptega         96%         98%         95%         93%         97%         97%         96%         93%         84           FloQast         97%         94%         94%         89%         96%         96%         98%         93           Strike Graph         95%         95%         92%         97%         97%         92%         93%         89           Scytale         96%         100%         92%         93%         97%         97%         92%         91%         87           Protecht         93%         96%         91%         87%         94%         94%         82%         89%         75           DataSnipper         99%         100%         97%         N/A         N/A         N/A         97%         98%         97%         100           Pulse         94%         88%         94%         92%         94%         95%         94% <t< th=""><td>Sprinto</td><td>96%</td><td>96%</td><td>96%</td><td>94%</td><td>97%</td><td>97%</td><td>95%</td><td>94%</td><td>89</td></t<>                        | Sprinto          | 96%    | 96%     | 96% | 94%                      | 97% | 97% | 95%           | 94%         | 89                          |
| Ncontracts         94%         98%         93%         85%         97%         97%         82%         89%         82           Apptega         96%         98%         95%         93%         97%         97%         96%         93%         84           FloQast         97%         94%         94%         89%         96%         96%         88%         98%         93           Strike Graph         95%         96%         95%         92%         97%         97%         92%         93%         89           Scytale         96%         100%         92%         93%         97%         97%         92%         91%         87           Protecht         93%         96%         91%         87%         94%         94%         82%         89%         75           DataSnipper         99%         100%         97%         N/A         N/A         97%         98%         97%         100           Pulse         94%         88%         94%         92%         94%         95%         94%         96%         80           Ostendio         95%         92%         88%         82%         93%         93%         8                                                                                                                                                           | SafetyCulture    | 93%    | 95%     | 94% | 88%                      | 92% | 91% | 92%           | 94%         | 80                          |
| Apptega         96%         98%         95%         93%         97%         96%         93%         84           FloQast         97%         94%         94%         89%         96%         96%         88%         98%         93           Strike Graph         95%         96%         95%         92%         97%         97%         92%         93%         89           Scytale         96%         100%         92%         93%         97%         97%         92%         91%         87           Protecht         93%         96%         91%         87%         94%         94%         82%         89%         75           DataSnipper         99%         100%         97%         N/A         N/A         97%         98%         97%         100           Pulse         94%         88%         94%         92%         94%         95%         94%         96%         80           Ostendio         95%         92%         88%         82%         93%         95%         91%         83%         86           Strongpoint         88%         92%         88%         82%         93%         93%         93%                                                                                                                                                                    | Hyperproof       | 89%    | 93%     | 89% | 92%                      | 97% | 96% | 89%           | 88%         | 60                          |
| FloQast         97%         94%         94%         89%         96%         96%         88%         98%         93           Strike Graph         95%         96%         95%         92%         97%         97%         92%         93%         89           Scytale         96%         100%         92%         93%         97%         97%         92%         91%         87           Protecht         93%         96%         91%         87%         94%         94%         82%         89%         75           DataSnipper         99%         100%         97%         N/A         N/A         N/A         97%         98%         97%         100           Pulse         94%         88%         94%         92%         94%         95%         94%         96%         80           Ostendio         95%         92%         95%         87%         96%         95%         91%         83%         86           Strongpoint         88%         92%         88%         82%         93%         93%         82%         89%         62           TeamMate+         83%         90%         86%         83%         86% <t< th=""><td>Ncontracts</td><td>94%</td><td>98%</td><td>93%</td><td>85%</td><td>97%</td><td>97%</td><td>82%</td><td>89%</td><td>82</td></t<>                    | Ncontracts       | 94%    | 98%     | 93% | 85%                      | 97% | 97% | 82%           | 89%         | 82                          |
| Strike Graph         95%         96%         95%         92%         97%         97%         92%         93%         89           Scytale         96%         100%         92%         93%         97%         97%         92%         91%         87           Protecht         93%         96%         91%         87%         94%         94%         82%         89%         75           DataSnipper         99%         100%         97%         N/A         N/A         97%         98%         97%         100           Pulse         94%         88%         94%         92%         94%         95%         94%         96%         80           Ostendio         95%         92%         95%         87%         96%         95%         91%         83%         86           Strongpoint         88%         92%         88%         82%         93%         93%         82%         89%         62           TeamMate+         83%         90%         86%         83%         86%         84%         82%         83%         39           Fastpath         94%         93%         92%         91%         96%         97%         <                                                                                                                                                       | Apptega          | 96%    | 98%     | 95% | 93%                      | 97% | 97% | 96%           | 93%         | 84                          |
| Scytale         96%         100%         92%         93%         97%         97%         92%         91%         87           Protecht         93%         96%         91%         87%         94%         94%         82%         89%         75           DataSnipper         99%         100%         97%         N/A         N/A         N/A         97%         98%         97%         100           Pulse         94%         88%         94%         92%         94%         95%         94%         96%         80           Ostendio         95%         92%         95%         87%         96%         95%         91%         83%         86           Strongpoint         88%         92%         88%         82%         93%         93%         82%         89%         62           TeamMate+         83%         90%         86%         83%         86%         84%         82%         83%         39           Fastpath         94%         93%         92%         91%         96%         97%         90%         91%         86                                                                                                                                                                                                                                                    | FloQast          | 97%    | 94%     | 94% | 89%                      | 96% | 96% | 88%           | 98%         | 93                          |
| Protecht         93%         96%         91%         87%         94%         94%         82%         89%         75           DataSnipper         99%         100%         97%         N/A         N/A         97%         98%         97%         100           Pulse         94%         88%         94%         92%         94%         95%         94%         96%         80           Ostendio         95%         92%         95%         87%         96%         95%         91%         83%         86           Strongpoint         88%         92%         88%         82%         93%         93%         82%         89%         62           TeamMate+         83%         90%         86%         83%         86%         84%         82%         83%         39           Fastpath         94%         93%         92%         91%         96%         97%         90%         91%         86                                                                                                                                                                                                                                                                                                                                                                                              | Strike Graph     | 95%    | 96%     | 95% | 92%                      | 97% | 97% | 92%           | 93%         | 89                          |
| DataSnipper         99%         100%         97%         N/A         N/A         97%         98%         97%         100           Pulse         94%         88%         94%         92%         94%         95%         94%         96%         80           Ostendio         95%         92%         95%         87%         96%         95%         91%         83%         86           Strongpoint         88%         92%         88%         82%         93%         93%         82%         89%         62           TeamMate+         83%         90%         86%         83%         86%         84%         82%         83%         39           Fastpath         94%         93%         92%         91%         96%         97%         90%         91%         86                                                                                                                                                                                                                                                                                                                                                                                                                                                                                                                            | Scytale          | 96%    | 100%    | 92% | 93%                      | 97% | 97% | 92%           | 91%         | 87                          |
| Pulse         94%         88%         94%         92%         94%         95%         94%         96%         80           Ostendio         95%         92%         95%         87%         96%         95%         91%         83%         86           Strongpoint         88%         92%         88%         82%         93%         93%         82%         89%         62           TeamMate+         83%         90%         86%         83%         86%         84%         82%         83%         39           Fastpath         94%         93%         92%         91%         96%         97%         90%         91%         86                                                                                                                                                                                                                                                                                                                                                                                                                                                                                                                                                                                                                                                               | Protecht         | 93%    | 96%     | 91% | 87%                      | 94% | 94% | 82%           | 89%         | 75                          |
| Ostendio         95%         92%         95%         87%         96%         95%         91%         83%         86           Strongpoint         88%         92%         88%         82%         93%         93%         82%         89%         62           TeamMate+         83%         90%         86%         83%         86%         84%         82%         83%         39           Fastpath         94%         93%         92%         91%         96%         97%         90%         91%         86                                                                                                                                                                                                                                                                                                                                                                                                                                                                                                                                                                                                                                                                                                                                                                                          | DataSnipper      | 99%    | 100%    | 97% | N/A                      | N/A | 97% | 98%           | 97%         | 100                         |
| Strongpoint         88%         92%         88%         82%         93%         93%         82%         89%         62           TeamMate+         83%         90%         86%         83%         86%         84%         82%         83%         39           Fastpath         94%         93%         92%         91%         96%         97%         90%         91%         86                                                                                                                                                                                                                                                                                                                                                                                                                                                                                                                                                                                                                                                                                                                                                                                                                                                                                                                        | Pulse            | 94%    | 88%     | 94% | 92%                      | 94% | 95% | 94%           | 96%         | 80                          |
| TeamMate+         83%         90%         86%         83%         86%         84%         82%         83%         39           Fastpath         94%         93%         92%         91%         96%         97%         90%         91%         86                                                                                                                                                                                                                                                                                                                                                                                                                                                                                                                                                                                                                                                                                                                                                                                                                                                                                                                                                                                                                                                         | Ostendio         | 95%    | 92%     | 95% | 87%                      | 96% | 95% | 91%           | 83%         | 86                          |
| Fastpath         94%         93%         92%         91%         96%         97%         90%         91%         86                                                                                                                                                                                                                                                                                                                                                                                                                                                                                                                                                                                                                                                                                                                                                                                                                                                                                                                                                                                                                                                                                                                                                                                        | Strongpoint      | 88%    | 92%     | 88% | 82%                      | 93% | 93% | 82%           | 89%         | 62                          |
|                                                                                                                                                                                                                                                                                                                                                                                                                                                                                                                                                                                                                                                                                                                                                                                                                                                                                                                                                                                                                                                                                                                                                                                                                                                                                                            | TeamMate+        | 83%    | 90%     | 86% | 83%                      | 86% | 84% | 82%           | 83%         | 39                          |
| <b>IBM</b> OpenPages 86% 86% 91% 80% 84% 89% 89% 92% 48                                                                                                                                                                                                                                                                                                                                                                                                                                                                                                                                                                                                                                                                                                                                                                                                                                                                                                                                                                                                                                                                                                                                                                                                                                                    | Fastpath         | 94%    | 93%     | 92% | 91%                      | 96% | 97% | 90%           | 91%         | 86                          |
|                                                                                                                                                                                                                                                                                                                                                                                                                                                                                                                                                                                                                                                                                                                                                                                                                                                                                                                                                                                                                                                                                                                                                                                                                                                                                                            | IBM OpenPages    | 86%    | 86%     | 91% | 80%                      | 84% | 89% | 89%           | 92%         | 48                          |