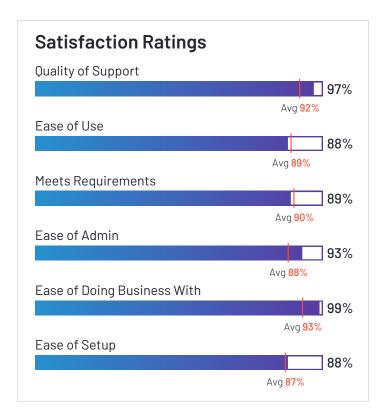

#### AuditBoard

AuditBoard has been named a Leader based on receiving a high customer Satisfaction score and having a large Market Presence. AuditBoard received the highest Satisfaction score among products in Audit Management. 98% of users rated it 4 or 5 stars, 96% of users believe it is headed in the right direction, and users said they would be likely to recommend AuditBoard at a rate of 93%. AuditBoard is also in the Security Compliance, Enterprise Risk Management (ERM), Third Party & Supplier Risk Management, Regulatory Change Management, IT Risk Management, and Environmental, Social, and Governance (ESG) Reporting categories.