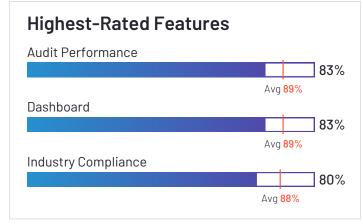

### LogicManager

4.5

LogicManager has been named a Niche product based on having a relatively low Satisfaction score and low Market Presence compared to the rest of the category. While they may have positive reviews, they do not have enough reviews to validate those ratings. 94% of users rated it 4 or 5 stars, 92% of users believe it is headed in the right direction, and users said they would be likely to recommend LogicManager at a rate of 94%. LogicManager is also in the Vendor Security and Privacy Assessment, Enterprise Risk Management (ERM), Policy Management, Operational Risk Management, Business Continuity Management, Third Party & Supplier Risk Management, IT Risk Management, Incident Management, and Security Compliance categories.