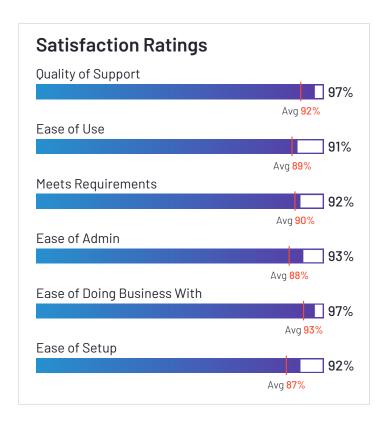

## Satisfaction Ratings for Audit Management

G2 reviewers rated software sellers ability to satisfy their needs as shown in the table below.

|                                                                                                                                                                                                                                                                                                                                                                                                                                                                                                                                                                                                                                                                                                                                                                                                                                                                                                                                                                                                                                                                                                                                                                                                                                                                                                            |                  | Satisf | faction |     | Satisfaction by Category |     |     |               |             | Net Promoter<br>Score (NPS) |
|------------------------------------------------------------------------------------------------------------------------------------------------------------------------------------------------------------------------------------------------------------------------------------------------------------------------------------------------------------------------------------------------------------------------------------------------------------------------------------------------------------------------------------------------------------------------------------------------------------------------------------------------------------------------------------------------------------------------------------------------------------------------------------------------------------------------------------------------------------------------------------------------------------------------------------------------------------------------------------------------------------------------------------------------------------------------------------------------------------------------------------------------------------------------------------------------------------------------------------------------------------------------------------------------------------|------------------|--------|---------|-----|--------------------------|-----|-----|---------------|-------------|-----------------------------|
| Vanta         93%         97%         93%         91%         93%         91%         91%         77           Workiva         89%         94%         88%         87%         90%         91%         85%         89%         62           Scrut Automation         97%         99%         95%         95%         97%         95%         94%         94           Thoropass         94%         97%         95%         93%         97%         96%         93%         90%         81           Sprinto         96%         96%         96%         94%         97%         97%         95%         94%         89           SafetyCulture         93%         95%         94%         88%         92%         91%         92%         94%         80           Hyperproof         89%         93%         89%         92%         97%         96%         89%         88%         60           Ncontracts         94%         98%         93%         85%         97%         97%         96%         93%         82           Apptega         96%         98%         95%         93%         97%         97%         96%         93%                                                                                                                                                               |                  |        |         |     | Ease of Admin            |     |     | Ease of Setup | Ease of Use |                             |
| Workiva         89%         94%         88%         87%         90%         91%         85%         89%         62           Scrut Automation         97%         99%         95%         95%         97%         97%         95%         94         94           Thoropass         94%         97%         95%         93%         97%         96%         93%         90%         81           Sprinto         96%         96%         96%         94%         89         97%         97%         95%         94%         89           SafetyCulture         93%         95%         94%         88%         92%         91%         92%         94%         80           Hyperproof         89%         93%         89%         92%         97%         96%         89%         88%         60           Ncontracts         94%         98%         93%         85%         97%         97%         82%         89%         82           Apptega         96%         98%         95%         93%         97%         97%         96%         93%         93           Strike Graph         95%         96%         95%         92%         97%                                                                                                                                                          | AuditBoard       | 93%    | 96%     | 90% | 88%                      | 93% | 90% | 85%           | 91%         | 76                          |
| Scrut Automation         97%         99%         95%         95%         97%         95%         94%         94           Thoropass         94%         97%         95%         93%         97%         96%         93%         90%         81           Sprinto         96%         96%         94%         97%         97%         95%         94%         88           SafetyCulture         93%         95%         94%         88%         92%         91%         92%         94%         80           Hyperproof         89%         93%         89%         92%         97%         96%         89%         88%         60           Ncontracts         94%         98%         93%         85%         97%         97%         82%         89%         82           Apptega         96%         98%         93%         85%         97%         97%         96%         93%         84           FloQast         97%         94%         89%         94%         89%         96%         96%         98%         93%         83           Strike Graph         95%         96%         95%         92%         97%         97%         92%                                                                                                                                                        | Vanta            | 93%    | 97%     | 93% | 91%                      | 93% | 93% | 91%           | 91%         | 77                          |
| Thoropass         94%         97%         95%         93%         97%         96%         93%         90%         81           Sprinto         96%         96%         94%         97%         97%         95%         94%         89           SafetyCulture         93%         95%         94%         88%         92%         91%         92%         94%         80           Hyperproof         89%         93%         89%         92%         97%         96%         89%         88%         60           Ncontracts         94%         98%         93%         85%         97%         97%         82%         89%         82           Apptega         96%         98%         95%         93%         97%         97%         96%         93%         84           FloQast         97%         94%         94%         89%         96%         96%         98%         93         84           FloQast         97%         94%         94%         89%         96%         96%         98%         93         89           Strike Graph         95%         96%         95%         97%         97%         97%         97% <th< th=""><td>Workiva</td><td>89%</td><td>94%</td><td>88%</td><td>87%</td><td>90%</td><td>91%</td><td>85%</td><td>89%</td><td>62</td></th<>                      | Workiva          | 89%    | 94%     | 88% | 87%                      | 90% | 91% | 85%           | 89%         | 62                          |
| Sprinto         96%         96%         96%         94%         97%         97%         95%         94%         89           SafetyCulture         93%         95%         94%         88%         92%         91%         92%         94%         80           Hyperproof         89%         93%         89%         92%         97%         96%         89%         88%         60           Ncontracts         94%         98%         93%         85%         97%         97%         82%         89%         82           Apptega         96%         98%         95%         93%         85%         97%         97%         96%         93%         84           FioQast         97%         94%         94%         89%         96%         96%         93%         84           FioQast         97%         94%         94%         89%         96%         96%         93%         93%         96%         98%         93%         93%         93%         93%         98%         93%         93%         93%         93%         93%         97%         97%         92%         93%         89         92%         93%         97%         97% <td>Scrut Automation</td> <td>97%</td> <td>99%</td> <td>95%</td> <td>95%</td> <td>97%</td> <td>97%</td> <td>95%</td> <td>94%</td> <td>94</td> | Scrut Automation | 97%    | 99%     | 95% | 95%                      | 97% | 97% | 95%           | 94%         | 94                          |
| SafetyCulture         93%         95%         94%         88%         92%         91%         92%         94%         80           Hyperproof         89%         93%         89%         92%         97%         96%         89%         88%         60           Ncontracts         94%         98%         93%         85%         97%         97%         82%         89%         82           Apptega         96%         98%         95%         93%         97%         97%         96%         93%         84           FIoQast         97%         94%         94%         89%         96%         96%         98%         93           Strike Graph         95%         96%         95%         92%         97%         97%         92%         93%         89           Scytale         96%         100%         92%         93%         97%         97%         92%         91%         87           Protecht         93%         96%         91%         87%         94%         94%         82%         89%         75           DataSnipper         99%         100%         97%         N/A         N/A         N/A         97%                                                                                                                                                            | Thoropass        | 94%    | 97%     | 95% | 93%                      | 97% | 96% | 93%           | 90%         | 81                          |
| Hyperproof         89%         93%         89%         92%         97%         96%         89%         88%         60           Ncontracts         94%         98%         93%         85%         97%         97%         82%         89%         82           Apptega         96%         98%         95%         93%         97%         97%         96%         93%         84           FloQast         97%         94%         94%         89%         96%         96%         98%         93           Strike Graph         95%         95%         92%         97%         97%         92%         93%         89           Scytale         96%         100%         92%         93%         97%         97%         92%         91%         87           Protecht         93%         96%         91%         87%         94%         94%         82%         89%         75           DataSnipper         99%         100%         97%         N/A         N/A         N/A         97%         98%         97%         100           Pulse         94%         88%         94%         92%         94%         95%         94% <t< th=""><td>Sprinto</td><td>96%</td><td>96%</td><td>96%</td><td>94%</td><td>97%</td><td>97%</td><td>95%</td><td>94%</td><td>89</td></t<>                        | Sprinto          | 96%    | 96%     | 96% | 94%                      | 97% | 97% | 95%           | 94%         | 89                          |
| Ncontracts         94%         98%         93%         85%         97%         97%         82%         89%         82           Apptega         96%         98%         95%         93%         97%         97%         96%         93%         84           FloQast         97%         94%         94%         89%         96%         96%         88%         98%         93           Strike Graph         95%         96%         95%         92%         97%         97%         92%         93%         89           Scytale         96%         100%         92%         93%         97%         97%         92%         91%         87           Protecht         93%         96%         91%         87%         94%         94%         82%         89%         75           DataSnipper         99%         100%         97%         N/A         N/A         97%         98%         97%         100           Pulse         94%         88%         94%         92%         94%         95%         94%         96%         80           Ostendio         95%         92%         88%         82%         93%         93%         8                                                                                                                                                           | SafetyCulture    | 93%    | 95%     | 94% | 88%                      | 92% | 91% | 92%           | 94%         | 80                          |
| Apptega         96%         98%         95%         93%         97%         96%         93%         84           FloQast         97%         94%         94%         89%         96%         96%         88%         98%         93           Strike Graph         95%         96%         95%         92%         97%         97%         92%         93%         89           Scytale         96%         100%         92%         93%         97%         97%         92%         91%         87           Protecht         93%         96%         91%         87%         94%         94%         82%         89%         75           DataSnipper         99%         100%         97%         N/A         N/A         97%         98%         97%         100           Pulse         94%         88%         94%         92%         94%         95%         94%         96%         80           Ostendio         95%         92%         88%         82%         93%         95%         91%         83%         86           Strongpoint         88%         92%         88%         82%         93%         93%         93%                                                                                                                                                                    | Hyperproof       | 89%    | 93%     | 89% | 92%                      | 97% | 96% | 89%           | 88%         | 60                          |
| FloQast         97%         94%         94%         89%         96%         96%         88%         98%         93           Strike Graph         95%         96%         95%         92%         97%         97%         92%         93%         89           Scytale         96%         100%         92%         93%         97%         97%         92%         91%         87           Protecht         93%         96%         91%         87%         94%         94%         82%         89%         75           DataSnipper         99%         100%         97%         N/A         N/A         N/A         97%         98%         97%         100           Pulse         94%         88%         94%         92%         94%         95%         94%         96%         80           Ostendio         95%         92%         95%         87%         96%         95%         91%         83%         86           Strongpoint         88%         92%         88%         82%         93%         93%         82%         89%         62           TeamMate+         83%         90%         86%         83%         86% <t< th=""><td>Ncontracts</td><td>94%</td><td>98%</td><td>93%</td><td>85%</td><td>97%</td><td>97%</td><td>82%</td><td>89%</td><td>82</td></t<>                    | Ncontracts       | 94%    | 98%     | 93% | 85%                      | 97% | 97% | 82%           | 89%         | 82                          |
| Strike Graph         95%         96%         95%         92%         97%         97%         92%         93%         89           Scytale         96%         100%         92%         93%         97%         97%         92%         91%         87           Protecht         93%         96%         91%         87%         94%         94%         82%         89%         75           DataSnipper         99%         100%         97%         N/A         N/A         97%         98%         97%         100           Pulse         94%         88%         94%         92%         94%         95%         94%         96%         80           Ostendio         95%         92%         95%         87%         96%         95%         91%         83%         86           Strongpoint         88%         92%         88%         82%         93%         93%         82%         89%         62           TeamMate+         83%         90%         86%         83%         86%         84%         82%         83%         39           Fastpath         94%         93%         92%         91%         96%         97%         <                                                                                                                                                       | Apptega          | 96%    | 98%     | 95% | 93%                      | 97% | 97% | 96%           | 93%         | 84                          |
| Scytale         96%         100%         92%         93%         97%         97%         92%         91%         87           Protecht         93%         96%         91%         87%         94%         94%         82%         89%         75           DataSnipper         99%         100%         97%         N/A         N/A         N/A         97%         98%         97%         100           Pulse         94%         88%         94%         92%         94%         95%         94%         96%         80           Ostendio         95%         92%         95%         87%         96%         95%         91%         83%         86           Strongpoint         88%         92%         88%         82%         93%         93%         82%         89%         62           TeamMate+         83%         90%         86%         83%         86%         84%         82%         83%         39           Fastpath         94%         93%         92%         91%         96%         97%         90%         91%         86                                                                                                                                                                                                                                                    | FloQast          | 97%    | 94%     | 94% | 89%                      | 96% | 96% | 88%           | 98%         | 93                          |
| Protecht         93%         96%         91%         87%         94%         94%         82%         89%         75           DataSnipper         99%         100%         97%         N/A         N/A         97%         98%         97%         100           Pulse         94%         88%         94%         92%         94%         95%         94%         96%         80           Ostendio         95%         92%         95%         87%         96%         95%         91%         83%         86           Strongpoint         88%         92%         88%         82%         93%         93%         82%         89%         62           TeamMate+         83%         90%         86%         83%         86%         84%         82%         83%         39           Fastpath         94%         93%         92%         91%         96%         97%         90%         91%         86                                                                                                                                                                                                                                                                                                                                                                                              | Strike Graph     | 95%    | 96%     | 95% | 92%                      | 97% | 97% | 92%           | 93%         | 89                          |
| DataSnipper         99%         100%         97%         N/A         N/A         97%         98%         97%         100           Pulse         94%         88%         94%         92%         94%         95%         94%         96%         80           Ostendio         95%         92%         95%         87%         96%         95%         91%         83%         86           Strongpoint         88%         92%         88%         82%         93%         93%         82%         89%         62           TeamMate+         83%         90%         86%         83%         86%         84%         82%         83%         39           Fastpath         94%         93%         92%         91%         96%         97%         90%         91%         86                                                                                                                                                                                                                                                                                                                                                                                                                                                                                                                            | Scytale          | 96%    | 100%    | 92% | 93%                      | 97% | 97% | 92%           | 91%         | 87                          |
| Pulse         94%         88%         94%         92%         94%         95%         94%         96%         80           Ostendio         95%         92%         95%         87%         96%         95%         91%         83%         86           Strongpoint         88%         92%         88%         82%         93%         93%         82%         89%         62           TeamMate+         83%         90%         86%         83%         86%         84%         82%         83%         39           Fastpath         94%         93%         92%         91%         96%         97%         90%         91%         86                                                                                                                                                                                                                                                                                                                                                                                                                                                                                                                                                                                                                                                               | Protecht         | 93%    | 96%     | 91% | 87%                      | 94% | 94% | 82%           | 89%         | 75                          |
| Ostendio         95%         92%         95%         87%         96%         95%         91%         83%         86           Strongpoint         88%         92%         88%         82%         93%         93%         82%         89%         62           TeamMate+         83%         90%         86%         83%         86%         84%         82%         83%         39           Fastpath         94%         93%         92%         91%         96%         97%         90%         91%         86                                                                                                                                                                                                                                                                                                                                                                                                                                                                                                                                                                                                                                                                                                                                                                                          | DataSnipper      | 99%    | 100%    | 97% | N/A                      | N/A | 97% | 98%           | 97%         | 100                         |
| Strongpoint         88%         92%         88%         82%         93%         93%         82%         89%         62           TeamMate+         83%         90%         86%         83%         86%         84%         82%         83%         39           Fastpath         94%         93%         92%         91%         96%         97%         90%         91%         86                                                                                                                                                                                                                                                                                                                                                                                                                                                                                                                                                                                                                                                                                                                                                                                                                                                                                                                        | Pulse            | 94%    | 88%     | 94% | 92%                      | 94% | 95% | 94%           | 96%         | 80                          |
| TeamMate+         83%         90%         86%         83%         86%         84%         82%         83%         39           Fastpath         94%         93%         92%         91%         96%         97%         90%         91%         86                                                                                                                                                                                                                                                                                                                                                                                                                                                                                                                                                                                                                                                                                                                                                                                                                                                                                                                                                                                                                                                         | Ostendio         | 95%    | 92%     | 95% | 87%                      | 96% | 95% | 91%           | 83%         | 86                          |
| Fastpath         94%         93%         92%         91%         96%         97%         90%         91%         86                                                                                                                                                                                                                                                                                                                                                                                                                                                                                                                                                                                                                                                                                                                                                                                                                                                                                                                                                                                                                                                                                                                                                                                        | Strongpoint      | 88%    | 92%     | 88% | 82%                      | 93% | 93% | 82%           | 89%         | 62                          |
|                                                                                                                                                                                                                                                                                                                                                                                                                                                                                                                                                                                                                                                                                                                                                                                                                                                                                                                                                                                                                                                                                                                                                                                                                                                                                                            | TeamMate+        | 83%    | 90%     | 86% | 83%                      | 86% | 84% | 82%           | 83%         | 39                          |
| <b>IBM</b> OpenPages 86% 86% 91% 80% 84% 89% 89% 92% 48                                                                                                                                                                                                                                                                                                                                                                                                                                                                                                                                                                                                                                                                                                                                                                                                                                                                                                                                                                                                                                                                                                                                                                                                                                                    | Fastpath         | 94%    | 93%     | 92% | 91%                      | 96% | 97% | 90%           | 91%         | 86                          |
|                                                                                                                                                                                                                                                                                                                                                                                                                                                                                                                                                                                                                                                                                                                                                                                                                                                                                                                                                                                                                                                                                                                                                                                                                                                                                                            | IBM OpenPages    | 86%    | 86%     | 91% | 80%                      | 84% | 89% | 89%           | 92%         | 48                          |