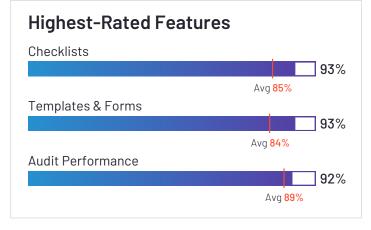

On Linkedin) 330



Company Website sprinto.com





#### SafetyCulture





SafetyCulture has been named a Leader based on receiving a high customer Satisfaction score and having a large Market Presence. 96% of users rated it 4 or 5 stars, 95% of users believe it is headed in the right direction, and users said they would be likely to recommend SafetyCulture at a rate of 93%. SafetyCulture is also in the Food Safety Management, Construction Risk Assessment Software, Jobsite Management, Occupational Health and Safety (OHS), Connected Worker Platform, Business Continuity Management, Environmental Health and Safety, Quality Management (QMS), Mobile Forms Automation, Enterprise Asset Management (EAM), CMMS, Facility Management, Emergency Management, and Inspection Management categories.

















Employees (Listed On Linkedin) 809







Hyperproof has been named a Leader based on receiving a high customer Satisfaction score and having a large Market Presence. 96% of users rated it 4 or 5 stars, 93% of users believe it is headed in the right direction, and users said they would be likely to recommend Hyperproof at a rate of 89%. Hyperproof is also in the Security Compliance, Vendor Security and Privacy Assessment, Cloud Compliance, Enterprise Risk Management (ERM), Operational Risk Management, IT Risk Management, Regulatory Change Management, Vendor Management, Third Party & Supplier Risk Management, and Contractor Risk Management categories.













**HQ Location** Seattle, Washington, United States



Year Founded 2018



Employees (Listed On Linkedin) 176



Com