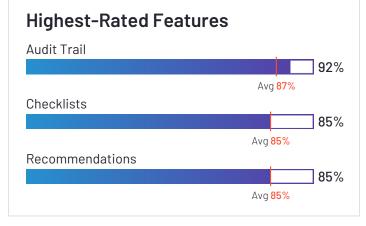

#### AuditBoard

AuditBoard has been named a Leader based on receiving a high customer Satisfaction score and having a large Market Presence. AuditBoard received the highest Satisfaction score among products in Audit Management. 98% of users rated it 4 or 5 stars, 96% of users believe it is headed in the right direction, and users said they would be likely to recommend AuditBoard at a rate of 93%. AuditBoard is also in the Security Compliance, Enterprise Risk Management (ERM), Third Party & Supplier Risk Management, Regulatory Change Management, IT Risk Management, and Environmental, Social, and Governance (ESG) Reporting categories.