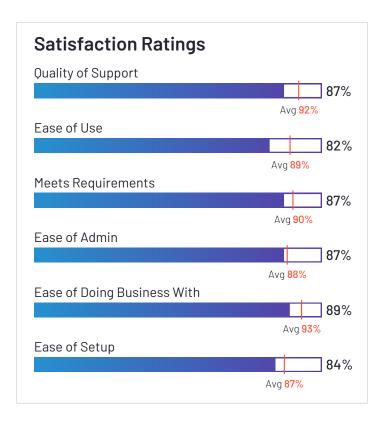

## Ideagen Internal Audit

Ideagen Internal Audit has been named a Contender product based on having a relatively low customer Satisfaction score and large Market Presence compared to the rest of the category. While they may have positive reviews, they do not have enough reviews to validate those ratings. 89% of users rated it 4 or 5 stars, 78% of users believe it is headed in the right direction, and users said they would be likely to recommend Ideagen Internal Audit at a rate of 85%.