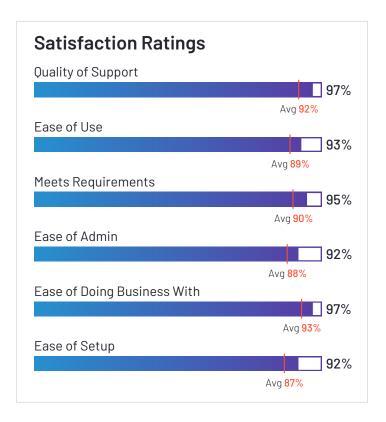

## Satisfaction Ratings for Audit Management

G2 reviewers rated software sellers ability to satisfy their needs as shown in the table below.

|                                                                                                                                                                                                                                                                                                                                                                                                                                                                                                                                                                                                                                                                                                                                                                                                                                                                                                                                                                                                                                                                                                                                                                                                                                                                                                            |                  | Satisf | faction |     | Satisfaction by Category |     |     |               |             | Net Promoter<br>Score (NPS) |
|------------------------------------------------------------------------------------------------------------------------------------------------------------------------------------------------------------------------------------------------------------------------------------------------------------------------------------------------------------------------------------------------------------------------------------------------------------------------------------------------------------------------------------------------------------------------------------------------------------------------------------------------------------------------------------------------------------------------------------------------------------------------------------------------------------------------------------------------------------------------------------------------------------------------------------------------------------------------------------------------------------------------------------------------------------------------------------------------------------------------------------------------------------------------------------------------------------------------------------------------------------------------------------------------------------|------------------|--------|---------|-----|--------------------------|-----|-----|---------------|-------------|-----------------------------|
| Vanta         93%         97%         93%         91%         93%         91%         91%         77           Workiva         89%         94%         88%         87%         90%         91%         85%         89%         62           Scrut Automation         97%         99%         95%         95%         97%         95%         94%         94           Thoropass         94%         97%         95%         93%         97%         96%         93%         90%         81           Sprinto         96%         96%         96%         94%         97%         97%         95%         94%         89           SafetyCulture         93%         95%         94%         88%         92%         91%         92%         94%         80           Hyperproof         89%         93%         89%         92%         97%         96%         89%         88%         60           Ncontracts         94%         98%         93%         85%         97%         97%         96%         93%         82           Apptega         96%         98%         95%         93%         97%         97%         96%         93%                                                                                                                                                               |                  |        |         |     | Ease of Admin            |     |     | Ease of Setup | Ease of Use |                             |
| Workiva         89%         94%         88%         87%         90%         91%         85%         89%         62           Scrut Automation         97%         99%         95%         95%         97%         97%         95%         94         94           Thoropass         94%         97%         95%         93%         97%         96%         93%         90%         81           Sprinto         96%         96%         96%         94%         89         97%         97%         95%         94%         89           SafetyCulture         93%         95%         94%         88%         92%         91%         92%         94%         80           Hyperproof         89%         93%         89%         92%         97%         96%         89%         88%         60           Ncontracts         94%         98%         93%         85%         97%         97%         82%         89%         82           Apptega         96%         98%         95%         93%         97%         97%         96%         93%         93           Strike Graph         95%         96%         95%         92%         97%                                                                                                                                                          | AuditBoard       | 93%    | 96%     | 90% | 88%                      | 93% | 90% | 85%           | 91%         | 76                          |
| Scrut Automation         97%         99%         95%         95%         97%         95%         94%         94           Thoropass         94%         97%         95%         93%         97%         96%         93%         90%         81           Sprinto         96%         96%         94%         97%         97%         95%         94%         88           SafetyCulture         93%         95%         94%         88%         92%         91%         92%         94%         80           Hyperproof         89%         93%         89%         92%         97%         96%         89%         88%         60           Ncontracts         94%         98%         93%         85%         97%         97%         82%         89%         82           Apptega         96%         98%         93%         85%         97%         97%         96%         93%         84           FloQast         97%         94%         89%         94%         89%         96%         96%         98%         93%         83           Strike Graph         95%         96%         95%         92%         97%         97%         92%                                                                                                                                                        | Vanta            | 93%    | 97%     | 93% | 91%                      | 93% | 93% | 91%           | 91%         | 77                          |
| Thoropass         94%         97%         95%         93%         97%         96%         93%         90%         81           Sprinto         96%         96%         94%         97%         97%         95%         94%         89           SafetyCulture         93%         95%         94%         88%         92%         91%         92%         94%         80           Hyperproof         89%         93%         89%         92%         97%         96%         89%         88%         60           Ncontracts         94%         98%         93%         85%         97%         97%         82%         89%         82           Apptega         96%         98%         95%         93%         97%         97%         96%         93%         84           FloQast         97%         94%         94%         89%         96%         96%         98%         93         84           FloQast         97%         94%         94%         89%         96%         96%         98%         93         89           Strike Graph         95%         96%         95%         97%         97%         97%         97% <th< th=""><td>Workiva</td><td>89%</td><td>94%</td><td>88%</td><td>87%</td><td>90%</td><td>91%</td><td>85%</td><td>89%</td><td>62</td></th<>                      | Workiva          | 89%    | 94%     | 88% | 87%                      | 90% | 91% | 85%           | 89%         | 62                          |
| Sprinto         96%         96%         96%         94%         97%         97%         95%         94%         89           SafetyCulture         93%         95%         94%         88%         92%         91%         92%         94%         80           Hyperproof         89%         93%         89%         92%         97%         96%         89%         88%         60           Ncontracts         94%         98%         93%         85%         97%         97%         82%         89%         82           Apptega         96%         98%         95%         93%         85%         97%         97%         96%         93%         84           FioQast         97%         94%         94%         89%         96%         96%         93%         84           FioQast         97%         94%         94%         89%         96%         96%         93%         93%         96%         98%         93%         93%         93%         93%         98%         93%         93%         93%         93%         93%         97%         97%         92%         93%         89         92%         93%         97%         97% <td>Scrut Automation</td> <td>97%</td> <td>99%</td> <td>95%</td> <td>95%</td> <td>97%</td> <td>97%</td> <td>95%</td> <td>94%</td> <td>94</td> | Scrut Automation | 97%    | 99%     | 95% | 95%                      | 97% | 97% | 95%           | 94%         | 94                          |
| SafetyCulture         93%         95%         94%         88%         92%         91%         92%         94%         80           Hyperproof         89%         93%         89%         92%         97%         96%         89%         88%         60           Ncontracts         94%         98%         93%         85%         97%         97%         82%         89%         82           Apptega         96%         98%         95%         93%         97%         97%         96%         93%         84           FIoQast         97%         94%         94%         89%         96%         96%         98%         93           Strike Graph         95%         96%         95%         92%         97%         97%         92%         93%         89           Scytale         96%         100%         92%         93%         97%         97%         92%         91%         87           Protecht         93%         96%         91%         87%         94%         94%         82%         89%         75           DataSnipper         99%         100%         97%         N/A         N/A         N/A         97%                                                                                                                                                            | Thoropass        | 94%    | 97%     | 95% | 93%                      | 97% | 96% | 93%           | 90%         | 81                          |
| Hyperproof         89%         93%         89%         92%         97%         96%         89%         88%         60           Ncontracts         94%         98%         93%         85%         97%         97%         82%         89%         82           Apptega         96%         98%         95%         93%         97%         97%         96%         93%         84           FloQast         97%         94%         94%         89%         96%         96%         98%         93           Strike Graph         95%         95%         92%         97%         97%         92%         93%         89           Scytale         96%         100%         92%         93%         97%         97%         92%         91%         87           Protecht         93%         96%         91%         87%         94%         94%         82%         89%         75           DataSnipper         99%         100%         97%         N/A         N/A         N/A         97%         98%         97%         100           Pulse         94%         88%         94%         92%         94%         95%         94% <t< th=""><td>Sprinto</td><td>96%</td><td>96%</td><td>96%</td><td>94%</td><td>97%</td><td>97%</td><td>95%</td><td>94%</td><td>89</td></t<>                        | Sprinto          | 96%    | 96%     | 96% | 94%                      | 97% | 97% | 95%           | 94%         | 89                          |
| Ncontracts         94%         98%         93%         85%         97%         97%         82%         89%         82           Apptega         96%         98%         95%         93%         97%         97%         96%         93%         84           FloQast         97%         94%         94%         89%         96%         96%         88%         98%         93           Strike Graph         95%         96%         95%         92%         97%         97%         92%         93%         89           Scytale         96%         100%         92%         93%         97%         97%         92%         91%         87           Protecht         93%         96%         91%         87%         94%         94%         82%         89%         75           DataSnipper         99%         100%         97%         N/A         N/A         97%         98%         97%         100           Pulse         94%         88%         94%         92%         94%         95%         94%         96%         80           Ostendio         95%         92%         88%         82%         93%         93%         8                                                                                                                                                           | SafetyCulture    | 93%    | 95%     | 94% | 88%                      | 92% | 91% | 92%           | 94%         | 80                          |
| Apptega         96%         98%         95%         93%         97%         96%         93%         84           FloQast         97%         94%         94%         89%         96%         96%         88%         98%         93           Strike Graph         95%         96%         95%         92%         97%         97%         92%         93%         89           Scytale         96%         100%         92%         93%         97%         97%         92%         91%         87           Protecht         93%         96%         91%         87%         94%         94%         82%         89%         75           DataSnipper         99%         100%         97%         N/A         N/A         97%         98%         97%         100           Pulse         94%         88%         94%         92%         94%         95%         94%         96%         80           Ostendio         95%         92%         88%         82%         93%         95%         91%         83%         86           Strongpoint         88%         92%         88%         82%         93%         93%         93%                                                                                                                                                                    | Hyperproof       | 89%    | 93%     | 89% | 92%                      | 97% | 96% | 89%           | 88%         | 60                          |
| FloQast         97%         94%         94%         89%         96%         96%         88%         98%         93           Strike Graph         95%         96%         95%         92%         97%         97%         92%         93%         89           Scytale         96%         100%         92%         93%         97%         97%         92%         91%         87           Protecht         93%         96%         91%         87%         94%         94%         82%         89%         75           DataSnipper         99%         100%         97%         N/A         N/A         N/A         97%         98%         97%         100           Pulse         94%         88%         94%         92%         94%         95%         94%         96%         80           Ostendio         95%         92%         95%         87%         96%         95%         91%         83%         86           Strongpoint         88%         92%         88%         82%         93%         93%         82%         89%         62           TeamMate+         83%         90%         86%         83%         86% <t< th=""><td>Ncontracts</td><td>94%</td><td>98%</td><td>93%</td><td>85%</td><td>97%</td><td>97%</td><td>82%</td><td>89%</td><td>82</td></t<>                    | Ncontracts       | 94%    | 98%     | 93% | 85%                      | 97% | 97% | 82%           | 89%         | 82                          |
| Strike Graph         95%         96%         95%         92%         97%         97%         92%         93%         89           Scytale         96%         100%         92%         93%         97%         97%         92%         91%         87           Protecht         93%         96%         91%         87%         94%         94%         82%         89%         75           DataSnipper         99%         100%         97%         N/A         N/A         97%         98%         97%         100           Pulse         94%         88%         94%         92%         94%         95%         94%         96%         80           Ostendio         95%         92%         95%         87%         96%         95%         91%         83%         86           Strongpoint         88%         92%         88%         82%         93%         93%         82%         89%         62           TeamMate+         83%         90%         86%         83%         86%         84%         82%         83%         39           Fastpath         94%         93%         92%         91%         96%         97%         <                                                                                                                                                       | Apptega          | 96%    | 98%     | 95% | 93%                      | 97% | 97% | 96%           | 93%         | 84                          |
| Scytale         96%         100%         92%         93%         97%         97%         92%         91%         87           Protecht         93%         96%         91%         87%         94%         94%         82%         89%         75           DataSnipper         99%         100%         97%         N/A         N/A         N/A         97%         98%         97%         100           Pulse         94%         88%         94%         92%         94%         95%         94%         96%         80           Ostendio         95%         92%         95%         87%         96%         95%         91%         83%         86           Strongpoint         88%         92%         88%         82%         93%         93%         82%         89%         62           TeamMate+         83%         90%         86%         83%         86%         84%         82%         83%         39           Fastpath         94%         93%         92%         91%         96%         97%         90%         91%         86                                                                                                                                                                                                                                                    | FloQast          | 97%    | 94%     | 94% | 89%                      | 96% | 96% | 88%           | 98%         | 93                          |
| Protecht         93%         96%         91%         87%         94%         94%         82%         89%         75           DataSnipper         99%         100%         97%         N/A         N/A         97%         98%         97%         100           Pulse         94%         88%         94%         92%         94%         95%         94%         96%         80           Ostendio         95%         92%         95%         87%         96%         95%         91%         83%         86           Strongpoint         88%         92%         88%         82%         93%         93%         82%         89%         62           TeamMate+         83%         90%         86%         83%         86%         84%         82%         83%         39           Fastpath         94%         93%         92%         91%         96%         97%         90%         91%         86                                                                                                                                                                                                                                                                                                                                                                                              | Strike Graph     | 95%    | 96%     | 95% | 92%                      | 97% | 97% | 92%           | 93%         | 89                          |
| DataSnipper         99%         100%         97%         N/A         N/A         97%         98%         97%         100           Pulse         94%         88%         94%         92%         94%         95%         94%         96%         80           Ostendio         95%         92%         95%         87%         96%         95%         91%         83%         86           Strongpoint         88%         92%         88%         82%         93%         93%         82%         89%         62           TeamMate+         83%         90%         86%         83%         86%         84%         82%         83%         39           Fastpath         94%         93%         92%         91%         96%         97%         90%         91%         86                                                                                                                                                                                                                                                                                                                                                                                                                                                                                                                            | Scytale          | 96%    | 100%    | 92% | 93%                      | 97% | 97% | 92%           | 91%         | 87                          |
| Pulse         94%         88%         94%         92%         94%         95%         94%         96%         80           Ostendio         95%         92%         95%         87%         96%         95%         91%         83%         86           Strongpoint         88%         92%         88%         82%         93%         93%         82%         89%         62           TeamMate+         83%         90%         86%         83%         86%         84%         82%         83%         39           Fastpath         94%         93%         92%         91%         96%         97%         90%         91%         86                                                                                                                                                                                                                                                                                                                                                                                                                                                                                                                                                                                                                                                               | Protecht         | 93%    | 96%     | 91% | 87%                      | 94% | 94% | 82%           | 89%         | 75                          |
| Ostendio         95%         92%         95%         87%         96%         95%         91%         83%         86           Strongpoint         88%         92%         88%         82%         93%         93%         82%         89%         62           TeamMate+         83%         90%         86%         83%         86%         84%         82%         83%         39           Fastpath         94%         93%         92%         91%         96%         97%         90%         91%         86                                                                                                                                                                                                                                                                                                                                                                                                                                                                                                                                                                                                                                                                                                                                                                                          | DataSnipper      | 99%    | 100%    | 97% | N/A                      | N/A | 97% | 98%           | 97%         | 100                         |
| Strongpoint         88%         92%         88%         82%         93%         93%         82%         89%         62           TeamMate+         83%         90%         86%         83%         86%         84%         82%         83%         39           Fastpath         94%         93%         92%         91%         96%         97%         90%         91%         86                                                                                                                                                                                                                                                                                                                                                                                                                                                                                                                                                                                                                                                                                                                                                                                                                                                                                                                        | Pulse            | 94%    | 88%     | 94% | 92%                      | 94% | 95% | 94%           | 96%         | 80                          |
| TeamMate+         83%         90%         86%         83%         86%         84%         82%         83%         39           Fastpath         94%         93%         92%         91%         96%         97%         90%         91%         86                                                                                                                                                                                                                                                                                                                                                                                                                                                                                                                                                                                                                                                                                                                                                                                                                                                                                                                                                                                                                                                         | Ostendio         | 95%    | 92%     | 95% | 87%                      | 96% | 95% | 91%           | 83%         | 86                          |
| Fastpath         94%         93%         92%         91%         96%         97%         90%         91%         86                                                                                                                                                                                                                                                                                                                                                                                                                                                                                                                                                                                                                                                                                                                                                                                                                                                                                                                                                                                                                                                                                                                                                                                        | Strongpoint      | 88%    | 92%     | 88% | 82%                      | 93% | 93% | 82%           | 89%         | 62                          |
|                                                                                                                                                                                                                                                                                                                                                                                                                                                                                                                                                                                                                                                                                                                                                                                                                                                                                                                                                                                                                                                                                                                                                                                                                                                                                                            | TeamMate+        | 83%    | 90%     | 86% | 83%                      | 86% | 84% | 82%           | 83%         | 39                          |
| <b>IBM</b> OpenPages 86% 86% 91% 80% 84% 89% 89% 92% 48                                                                                                                                                                                                                                                                                                                                                                                                                                                                                                                                                                                                                                                                                                                                                                                                                                                                                                                                                                                                                                                                                                                                                                                                                                                    | Fastpath         | 94%    | 93%     | 92% | 91%                      | 96% | 97% | 90%           | 91%         | 86                          |
|                                                                                                                                                                                                                                                                                                                                                                                                                                                                                                                                                                                                                                                                                                                                                                                                                                                                                                                                                                                                                                                                                                                                                                                                                                                                                                            | IBM OpenPages    | 86%    | 86%     | 91% | 80%                      | 84% | 89% | 89%           | 92%         | 48                          |