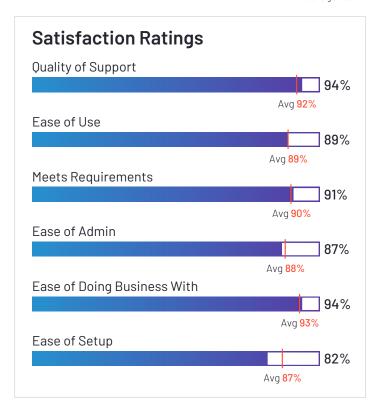

## Satisfaction Ratings for Audit Management

G2 reviewers rated software sellers ability to satisfy their needs as shown in the table below.

|                                                                                                                                                                                                                                                                                                                                                                                                                                                                                                                                                                                                                                                                                                                                                                                                                                                                                                                                                                                                                                                                                                                                                                                                                                                                                                            |                  | Satisf | faction |     | Satisfaction by Category |     |     |               |             | Net Promoter<br>Score (NPS) |
|------------------------------------------------------------------------------------------------------------------------------------------------------------------------------------------------------------------------------------------------------------------------------------------------------------------------------------------------------------------------------------------------------------------------------------------------------------------------------------------------------------------------------------------------------------------------------------------------------------------------------------------------------------------------------------------------------------------------------------------------------------------------------------------------------------------------------------------------------------------------------------------------------------------------------------------------------------------------------------------------------------------------------------------------------------------------------------------------------------------------------------------------------------------------------------------------------------------------------------------------------------------------------------------------------------|------------------|--------|---------|-----|--------------------------|-----|-----|---------------|-------------|-----------------------------|
| Vanta         93%         97%         93%         91%         93%         91%         91%         77           Workiva         89%         94%         88%         87%         90%         91%         85%         89%         62           Scrut Automation         97%         99%         95%         95%         97%         95%         94%         94           Thoropass         94%         97%         95%         93%         97%         96%         93%         90%         81           Sprinto         96%         96%         96%         94%         97%         97%         95%         94%         89           SafetyCulture         93%         95%         94%         88%         92%         91%         92%         94%         80           Hyperproof         89%         93%         89%         92%         97%         96%         89%         88%         60           Ncontracts         94%         98%         93%         85%         97%         97%         96%         93%         82           Apptega         96%         98%         95%         93%         97%         97%         96%         93%                                                                                                                                                               |                  |        |         |     | Ease of Admin            |     |     | Ease of Setup | Ease of Use |                             |
| Workiva         89%         94%         88%         87%         90%         91%         85%         89%         62           Scrut Automation         97%         99%         95%         95%         97%         97%         95%         94         94           Thoropass         94%         97%         95%         93%         97%         96%         93%         90%         81           Sprinto         96%         96%         96%         94%         89         97%         97%         95%         94%         89           SafetyCulture         93%         95%         94%         88%         92%         91%         92%         94%         80           Hyperproof         89%         93%         89%         92%         97%         96%         89%         88%         60           Ncontracts         94%         98%         93%         85%         97%         97%         82%         89%         82           Apptega         96%         98%         95%         93%         97%         97%         96%         93%         93           Strike Graph         95%         96%         95%         92%         97%                                                                                                                                                          | AuditBoard       | 93%    | 96%     | 90% | 88%                      | 93% | 90% | 85%           | 91%         | 76                          |
| Scrut Automation         97%         99%         95%         95%         97%         95%         94%         94           Thoropass         94%         97%         95%         93%         97%         96%         93%         90%         81           Sprinto         96%         96%         94%         97%         97%         95%         94%         88           SafetyCulture         93%         95%         94%         88%         92%         91%         92%         94%         80           Hyperproof         89%         93%         89%         92%         97%         96%         89%         88%         60           Ncontracts         94%         98%         93%         85%         97%         97%         82%         89%         82           Apptega         96%         98%         93%         85%         97%         97%         96%         93%         84           FloQast         97%         94%         89%         94%         89%         96%         96%         98%         93%         83           Strike Graph         95%         96%         95%         92%         97%         97%         92%                                                                                                                                                        | Vanta            | 93%    | 97%     | 93% | 91%                      | 93% | 93% | 91%           | 91%         | 77                          |
| Thoropass         94%         97%         95%         93%         97%         96%         93%         90%         81           Sprinto         96%         96%         94%         97%         97%         95%         94%         89           SafetyCulture         93%         95%         94%         88%         92%         91%         92%         94%         80           Hyperproof         89%         93%         89%         92%         97%         96%         89%         88%         60           Ncontracts         94%         98%         93%         85%         97%         97%         82%         89%         82           Apptega         96%         98%         95%         93%         97%         97%         96%         93%         84           FloQast         97%         94%         94%         89%         96%         96%         98%         93         84           FloQast         97%         94%         94%         89%         96%         96%         98%         93         89           Strike Graph         95%         96%         95%         97%         97%         97%         97% <th< th=""><td>Workiva</td><td>89%</td><td>94%</td><td>88%</td><td>87%</td><td>90%</td><td>91%</td><td>85%</td><td>89%</td><td>62</td></th<>                      | Workiva          | 89%    | 94%     | 88% | 87%                      | 90% | 91% | 85%           | 89%         | 62                          |
| Sprinto         96%         96%         96%         94%         97%         97%         95%         94%         89           SafetyCulture         93%         95%         94%         88%         92%         91%         92%         94%         80           Hyperproof         89%         93%         89%         92%         97%         96%         89%         88%         60           Ncontracts         94%         98%         93%         85%         97%         97%         82%         89%         82           Apptega         96%         98%         95%         93%         85%         97%         97%         96%         93%         84           FioQast         97%         94%         94%         89%         96%         96%         93%         84           FioQast         97%         94%         94%         89%         96%         96%         93%         93%         96%         98%         93%         93%         93%         93%         98%         93%         93%         93%         93%         93%         97%         97%         92%         93%         89         92%         93%         97%         97% <td>Scrut Automation</td> <td>97%</td> <td>99%</td> <td>95%</td> <td>95%</td> <td>97%</td> <td>97%</td> <td>95%</td> <td>94%</td> <td>94</td> | Scrut Automation | 97%    | 99%     | 95% | 95%                      | 97% | 97% | 95%           | 94%         | 94                          |
| SafetyCulture         93%         95%         94%         88%         92%         91%         92%         94%         80           Hyperproof         89%         93%         89%         92%         97%         96%         89%         88%         60           Ncontracts         94%         98%         93%         85%         97%         97%         82%         89%         82           Apptega         96%         98%         95%         93%         97%         97%         96%         93%         84           FIoQast         97%         94%         94%         89%         96%         96%         98%         93           Strike Graph         95%         96%         95%         92%         97%         97%         92%         93%         89           Scytale         96%         100%         92%         93%         97%         97%         92%         91%         87           Protecht         93%         96%         91%         87%         94%         94%         82%         89%         75           DataSnipper         99%         100%         97%         N/A         N/A         N/A         97%                                                                                                                                                            | Thoropass        | 94%    | 97%     | 95% | 93%                      | 97% | 96% | 93%           | 90%         | 81                          |
| Hyperproof         89%         93%         89%         92%         97%         96%         89%         88%         60           Ncontracts         94%         98%         93%         85%         97%         97%         82%         89%         82           Apptega         96%         98%         95%         93%         97%         97%         96%         93%         84           FloQast         97%         94%         94%         89%         96%         96%         98%         93           Strike Graph         95%         95%         92%         97%         97%         92%         93%         89           Scytale         96%         100%         92%         93%         97%         97%         92%         91%         87           Protecht         93%         96%         91%         87%         94%         94%         82%         89%         75           DataSnipper         99%         100%         97%         N/A         N/A         N/A         97%         98%         97%         100           Pulse         94%         88%         94%         92%         94%         95%         94% <t< th=""><td>Sprinto</td><td>96%</td><td>96%</td><td>96%</td><td>94%</td><td>97%</td><td>97%</td><td>95%</td><td>94%</td><td>89</td></t<>                        | Sprinto          | 96%    | 96%     | 96% | 94%                      | 97% | 97% | 95%           | 94%         | 89                          |
| Ncontracts         94%         98%         93%         85%         97%         97%         82%         89%         82           Apptega         96%         98%         95%         93%         97%         97%         96%         93%         84           FloQast         97%         94%         94%         89%         96%         96%         88%         98%         93           Strike Graph         95%         96%         95%         92%         97%         97%         92%         93%         89           Scytale         96%         100%         92%         93%         97%         97%         92%         91%         87           Protecht         93%         96%         91%         87%         94%         94%         82%         89%         75           DataSnipper         99%         100%         97%         N/A         N/A         97%         98%         97%         100           Pulse         94%         88%         94%         92%         94%         95%         94%         96%         80           Ostendio         95%         92%         88%         82%         93%         93%         8                                                                                                                                                           | SafetyCulture    | 93%    | 95%     | 94% | 88%                      | 92% | 91% | 92%           | 94%         | 80                          |
| Apptega         96%         98%         95%         93%         97%         96%         93%         84           FloQast         97%         94%         94%         89%         96%         96%         88%         98%         93           Strike Graph         95%         96%         95%         92%         97%         97%         92%         93%         89           Scytale         96%         100%         92%         93%         97%         97%         92%         91%         87           Protecht         93%         96%         91%         87%         94%         94%         82%         89%         75           DataSnipper         99%         100%         97%         N/A         N/A         97%         98%         97%         100           Pulse         94%         88%         94%         92%         94%         95%         94%         96%         80           Ostendio         95%         92%         88%         82%         93%         95%         91%         83%         86           Strongpoint         88%         92%         88%         82%         93%         93%         93%                                                                                                                                                                    | Hyperproof       | 89%    | 93%     | 89% | 92%                      | 97% | 96% | 89%           | 88%         | 60                          |
| FloQast         97%         94%         94%         89%         96%         96%         88%         98%         93           Strike Graph         95%         96%         95%         92%         97%         97%         92%         93%         89           Scytale         96%         100%         92%         93%         97%         97%         92%         91%         87           Protecht         93%         96%         91%         87%         94%         94%         82%         89%         75           DataSnipper         99%         100%         97%         N/A         N/A         N/A         97%         98%         97%         100           Pulse         94%         88%         94%         92%         94%         95%         94%         96%         80           Ostendio         95%         92%         95%         87%         96%         95%         91%         83%         86           Strongpoint         88%         92%         88%         82%         93%         93%         82%         89%         62           TeamMate+         83%         90%         86%         83%         86% <t< th=""><td>Ncontracts</td><td>94%</td><td>98%</td><td>93%</td><td>85%</td><td>97%</td><td>97%</td><td>82%</td><td>89%</td><td>82</td></t<>                    | Ncontracts       | 94%    | 98%     | 93% | 85%                      | 97% | 97% | 82%           | 89%         | 82                          |
| Strike Graph         95%         96%         95%         92%         97%         97%         92%         93%         89           Scytale         96%         100%         92%         93%         97%         97%         92%         91%         87           Protecht         93%         96%         91%         87%         94%         94%         82%         89%         75           DataSnipper         99%         100%         97%         N/A         N/A         97%         98%         97%         100           Pulse         94%         88%         94%         92%         94%         95%         94%         96%         80           Ostendio         95%         92%         95%         87%         96%         95%         91%         83%         86           Strongpoint         88%         92%         88%         82%         93%         93%         82%         89%         62           TeamMate+         83%         90%         86%         83%         86%         84%         82%         83%         39           Fastpath         94%         93%         92%         91%         96%         97%         <                                                                                                                                                       | Apptega          | 96%    | 98%     | 95% | 93%                      | 97% | 97% | 96%           | 93%         | 84                          |
| Scytale         96%         100%         92%         93%         97%         97%         92%         91%         87           Protecht         93%         96%         91%         87%         94%         94%         82%         89%         75           DataSnipper         99%         100%         97%         N/A         N/A         N/A         97%         98%         97%         100           Pulse         94%         88%         94%         92%         94%         95%         94%         96%         80           Ostendio         95%         92%         95%         87%         96%         95%         91%         83%         86           Strongpoint         88%         92%         88%         82%         93%         93%         82%         89%         62           TeamMate+         83%         90%         86%         83%         86%         84%         82%         83%         39           Fastpath         94%         93%         92%         91%         96%         97%         90%         91%         86                                                                                                                                                                                                                                                    | FloQast          | 97%    | 94%     | 94% | 89%                      | 96% | 96% | 88%           | 98%         | 93                          |
| Protecht         93%         96%         91%         87%         94%         94%         82%         89%         75           DataSnipper         99%         100%         97%         N/A         N/A         97%         98%         97%         100           Pulse         94%         88%         94%         92%         94%         95%         94%         96%         80           Ostendio         95%         92%         95%         87%         96%         95%         91%         83%         86           Strongpoint         88%         92%         88%         82%         93%         93%         82%         89%         62           TeamMate+         83%         90%         86%         83%         86%         84%         82%         83%         39           Fastpath         94%         93%         92%         91%         96%         97%         90%         91%         86                                                                                                                                                                                                                                                                                                                                                                                              | Strike Graph     | 95%    | 96%     | 95% | 92%                      | 97% | 97% | 92%           | 93%         | 89                          |
| DataSnipper         99%         100%         97%         N/A         N/A         97%         98%         97%         100           Pulse         94%         88%         94%         92%         94%         95%         94%         96%         80           Ostendio         95%         92%         95%         87%         96%         95%         91%         83%         86           Strongpoint         88%         92%         88%         82%         93%         93%         82%         89%         62           TeamMate+         83%         90%         86%         83%         86%         84%         82%         83%         39           Fastpath         94%         93%         92%         91%         96%         97%         90%         91%         86                                                                                                                                                                                                                                                                                                                                                                                                                                                                                                                            | Scytale          | 96%    | 100%    | 92% | 93%                      | 97% | 97% | 92%           | 91%         | 87                          |
| Pulse         94%         88%         94%         92%         94%         95%         94%         96%         80           Ostendio         95%         92%         95%         87%         96%         95%         91%         83%         86           Strongpoint         88%         92%         88%         82%         93%         93%         82%         89%         62           TeamMate+         83%         90%         86%         83%         86%         84%         82%         83%         39           Fastpath         94%         93%         92%         91%         96%         97%         90%         91%         86                                                                                                                                                                                                                                                                                                                                                                                                                                                                                                                                                                                                                                                               | Protecht         | 93%    | 96%     | 91% | 87%                      | 94% | 94% | 82%           | 89%         | 75                          |
| Ostendio         95%         92%         95%         87%         96%         95%         91%         83%         86           Strongpoint         88%         92%         88%         82%         93%         93%         82%         89%         62           TeamMate+         83%         90%         86%         83%         86%         84%         82%         83%         39           Fastpath         94%         93%         92%         91%         96%         97%         90%         91%         86                                                                                                                                                                                                                                                                                                                                                                                                                                                                                                                                                                                                                                                                                                                                                                                          | DataSnipper      | 99%    | 100%    | 97% | N/A                      | N/A | 97% | 98%           | 97%         | 100                         |
| Strongpoint         88%         92%         88%         82%         93%         93%         82%         89%         62           TeamMate+         83%         90%         86%         83%         86%         84%         82%         83%         39           Fastpath         94%         93%         92%         91%         96%         97%         90%         91%         86                                                                                                                                                                                                                                                                                                                                                                                                                                                                                                                                                                                                                                                                                                                                                                                                                                                                                                                        | Pulse            | 94%    | 88%     | 94% | 92%                      | 94% | 95% | 94%           | 96%         | 80                          |
| TeamMate+         83%         90%         86%         83%         86%         84%         82%         83%         39           Fastpath         94%         93%         92%         91%         96%         97%         90%         91%         86                                                                                                                                                                                                                                                                                                                                                                                                                                                                                                                                                                                                                                                                                                                                                                                                                                                                                                                                                                                                                                                         | Ostendio         | 95%    | 92%     | 95% | 87%                      | 96% | 95% | 91%           | 83%         | 86                          |
| Fastpath         94%         93%         92%         91%         96%         97%         90%         91%         86                                                                                                                                                                                                                                                                                                                                                                                                                                                                                                                                                                                                                                                                                                                                                                                                                                                                                                                                                                                                                                                                                                                                                                                        | Strongpoint      | 88%    | 92%     | 88% | 82%                      | 93% | 93% | 82%           | 89%         | 62                          |
|                                                                                                                                                                                                                                                                                                                                                                                                                                                                                                                                                                                                                                                                                                                                                                                                                                                                                                                                                                                                                                                                                                                                                                                                                                                                                                            | TeamMate+        | 83%    | 90%     | 86% | 83%                      | 86% | 84% | 82%           | 83%         | 39                          |
| <b>IBM</b> OpenPages 86% 86% 91% 80% 84% 89% 89% 92% 48                                                                                                                                                                                                                                                                                                                                                                                                                                                                                                                                                                                                                                                                                                                                                                                                                                                                                                                                                                                                                                                                                                                                                                                                                                                    | Fastpath         | 94%    | 93%     | 92% | 91%                      | 96% | 97% | 90%           | 91%         | 86                          |
|                                                                                                                                                                                                                                                                                                                                                                                                                                                                                                                                                                                                                                                                                                                                                                                                                                                                                                                                                                                                                                                                                                                                                                                                                                                                                                            | IBM OpenPages    | 86%    | 86%     | 91% | 80%                      | 84% | 89% | 89%           | 92%         | 48                          |