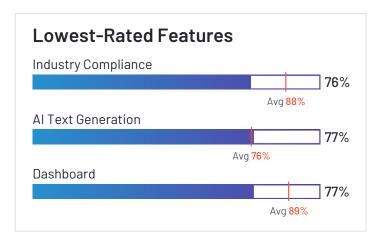

ommend Protecht at a rate of 93%. Protecht is also in the Security Compliance, Enterprise Risk Management (ERM), Policy Management, Operational Risk Management, Regulatory Change Management, Business Continuity Management, and Third Party & Supplier Risk Management categories.



















**Company Website** protechtgroup.com





## DataSnipper





DataSnipper has been named a High Performer product based on having high customer Satisfaction scores and a low Market Presence compared to the rest of the category. 100% of users rated it 4 or 5 stars, 100% of users believe it is headed in the right direction, and users said they would be likely to recommend DataSnipper at a rate of 99%. DataSnipper is also in the Financial Audit and Accounting Practice Management categories.



















Employees (Listed On Linkedin) 212



Company Website datasnipper.com





#### Pulse





Pulse has been named a High Performer product based on having high customer Satisfaction scores and a low Market Presence compared to the rest of the category. 99% of users rated it 4 or 5 stars, 88% of users believe it is headed in the right direction, and users said they would be likely to recommend Pulse at a rate of 94%. Pulse is also in the Environmental Health and Safety, Operational Risk Management, and Mobile Forms Automation categories.







Ownership
Pulse Business
Solutions Inc



**HQ Location** Lewes, US



Year Founded 2020



Employees (Listed On Linkedin)

21



Company Website pulsepro.ai





#### Ostendio





Ostendio has been named a High Performer product based on ha