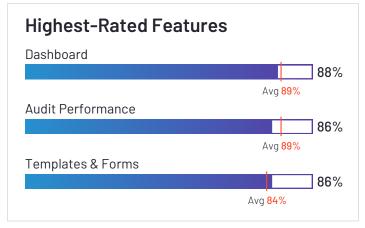

roduct based on having a relatively low customer Satisfaction score and large Market Presence compared to the rest of the category. While they may have positive reviews, they do not have enough reviews to validate those ratings. 94% of users rated it 4 or 5 stars, 85% of users believe it is headed in the right direction, and users said they would be likely to recommend Resolver at a rate of 88%. Resolver is also in the Security Compliance, Protective Intelligence Platforms, Risk-Based Vulnerability Management, Investigation Management, Enterprise Risk Management (ERM), Operational Risk Management, Third Party & Supplier Risk Management, IT Risk Management, Physical Security, Incident Response, Threat Intelligence, Content Moderation Tools, and Social Media Listening Tools categories.















430







## Ideagen Internal Audit



Ideagen Internal Audit has been named a Contender product based on having a relatively low customer Satisfaction score and large Market Presence compared to the rest of the category. While they may have positive reviews, they do not have enough reviews to validate those ratings. 89% of users rated it 4 or 5 stars, 78% of users believe it is headed in the right direction, and users said they would be likely to recommend Ideagen Internal Audit at a rate of 85%.

















Employees (Listed On Linkedin) 1,181



Company Website ideagen.com





## Working Papers

3.9 ★★★☆ (30)

Working Papers has been named a Contender product based on having a relatively low customer Satisfaction score and large Market Presence compared to the rest of t