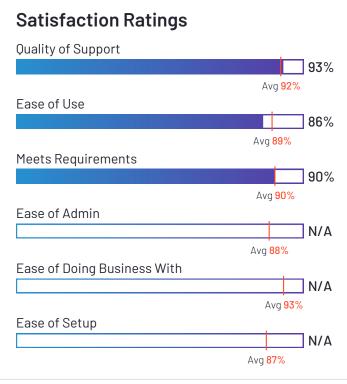

## Satisfaction Ratings for Audit Management

G2 reviewers rated software sellers ability to satisfy their needs as shown in the table below.

|                                                                                                                                                                                                                                                                                                                                                                                                                                                                                                                                                                                                                                                                                                                                                                                                                                                                                                                                                                                                                                                                                                                                                                                                                                                                                                            |                  | Satisf | faction |     | Satisfaction by Category |     |     |               |             | Net Promoter<br>Score (NPS) |
|------------------------------------------------------------------------------------------------------------------------------------------------------------------------------------------------------------------------------------------------------------------------------------------------------------------------------------------------------------------------------------------------------------------------------------------------------------------------------------------------------------------------------------------------------------------------------------------------------------------------------------------------------------------------------------------------------------------------------------------------------------------------------------------------------------------------------------------------------------------------------------------------------------------------------------------------------------------------------------------------------------------------------------------------------------------------------------------------------------------------------------------------------------------------------------------------------------------------------------------------------------------------------------------------------------|------------------|--------|---------|-----|--------------------------|-----|-----|---------------|-------------|-----------------------------|
| Vanta         93%         97%         93%         91%         93%         91%         91%         77           Workiva         89%         94%         88%         87%         90%         91%         85%         89%         62           Scrut Automation         97%         99%         95%         95%         97%         95%         94%         94           Thoropass         94%         97%         95%         93%         97%         96%         93%         90%         81           Sprinto         96%         96%         96%         94%         97%         97%         95%         94%         89           SafetyCulture         93%         95%         94%         88%         92%         91%         92%         94%         80           Hyperproof         89%         93%         89%         92%         97%         96%         89%         88%         60           Ncontracts         94%         98%         93%         85%         97%         97%         96%         93%         82           Apptega         96%         98%         95%         93%         97%         97%         96%         93%                                                                                                                                                               |                  |        |         |     | Ease of Admin            |     |     | Ease of Setup | Ease of Use |                             |
| Workiva         89%         94%         88%         87%         90%         91%         85%         89%         62           Scrut Automation         97%         99%         95%         95%         97%         97%         95%         94         94           Thoropass         94%         97%         95%         93%         97%         96%         93%         90%         81           Sprinto         96%         96%         96%         94%         89         97%         97%         95%         94%         89           SafetyCulture         93%         95%         94%         88%         92%         91%         92%         94%         80           Hyperproof         89%         93%         89%         92%         97%         96%         89%         88%         60           Ncontracts         94%         98%         93%         85%         97%         97%         82%         89%         82           Apptega         96%         98%         95%         93%         97%         97%         96%         93%         93           Strike Graph         95%         96%         95%         92%         97%                                                                                                                                                          | AuditBoard       | 93%    | 96%     | 90% | 88%                      | 93% | 90% | 85%           | 91%         | 76                          |
| Scrut Automation         97%         99%         95%         95%         97%         95%         94%         94           Thoropass         94%         97%         95%         93%         97%         96%         93%         90%         81           Sprinto         96%         96%         94%         97%         97%         95%         94%         88           SafetyCulture         93%         95%         94%         88%         92%         91%         92%         94%         80           Hyperproof         89%         93%         89%         92%         97%         96%         89%         88%         60           Ncontracts         94%         98%         93%         85%         97%         97%         82%         89%         82           Apptega         96%         98%         93%         85%         97%         97%         96%         93%         84           FloQast         97%         94%         89%         94%         89%         96%         96%         98%         93%         83           Strike Graph         95%         96%         95%         92%         97%         97%         92%                                                                                                                                                        | Vanta            | 93%    | 97%     | 93% | 91%                      | 93% | 93% | 91%           | 91%         | 77                          |
| Thoropass         94%         97%         95%         93%         97%         96%         93%         90%         81           Sprinto         96%         96%         94%         97%         97%         95%         94%         89           SafetyCulture         93%         95%         94%         88%         92%         91%         92%         94%         80           Hyperproof         89%         93%         89%         92%         97%         96%         89%         88%         60           Ncontracts         94%         98%         93%         85%         97%         97%         82%         89%         82           Apptega         96%         98%         95%         93%         97%         97%         96%         93%         84           FloQast         97%         94%         94%         89%         96%         96%         98%         93         84           FloQast         97%         94%         94%         89%         96%         96%         98%         93         89           Strike Graph         95%         96%         95%         97%         97%         97%         97% <th< th=""><td>Workiva</td><td>89%</td><td>94%</td><td>88%</td><td>87%</td><td>90%</td><td>91%</td><td>85%</td><td>89%</td><td>62</td></th<>                      | Workiva          | 89%    | 94%     | 88% | 87%                      | 90% | 91% | 85%           | 89%         | 62                          |
| Sprinto         96%         96%         96%         94%         97%         97%         95%         94%         89           SafetyCulture         93%         95%         94%         88%         92%         91%         92%         94%         80           Hyperproof         89%         93%         89%         92%         97%         96%         89%         88%         60           Ncontracts         94%         98%         93%         85%         97%         97%         82%         89%         82           Apptega         96%         98%         95%         93%         85%         97%         97%         96%         93%         84           FioQast         97%         94%         94%         89%         96%         96%         93%         84           FioQast         97%         94%         94%         89%         96%         96%         93%         93%         96%         98%         93%         93%         93%         93%         98%         93%         93%         93%         93%         93%         97%         97%         92%         93%         89         92%         93%         97%         97% <td>Scrut Automation</td> <td>97%</td> <td>99%</td> <td>95%</td> <td>95%</td> <td>97%</td> <td>97%</td> <td>95%</td> <td>94%</td> <td>94</td> | Scrut Automation | 97%    | 99%     | 95% | 95%                      | 97% | 97% | 95%           | 94%         | 94                          |
| SafetyCulture         93%         95%         94%         88%         92%         91%         92%         94%         80           Hyperproof         89%         93%         89%         92%         97%         96%         89%         88%         60           Ncontracts         94%         98%         93%         85%         97%         97%         82%         89%         82           Apptega         96%         98%         95%         93%         97%         97%         96%         93%         84           FIoQast         97%         94%         94%         89%         96%         96%         98%         93           Strike Graph         95%         96%         95%         92%         97%         97%         92%         93%         89           Scytale         96%         100%         92%         93%         97%         97%         92%         91%         87           Protecht         93%         96%         91%         87%         94%         94%         82%         89%         75           DataSnipper         99%         100%         97%         N/A         N/A         N/A         97%                                                                                                                                                            | Thoropass        | 94%    | 97%     | 95% | 93%                      | 97% | 96% | 93%           | 90%         | 81                          |
| Hyperproof         89%         93%         89%         92%         97%         96%         89%         88%         60           Ncontracts         94%         98%         93%         85%         97%         97%         82%         89%         82           Apptega         96%         98%         95%         93%         97%         97%         96%         93%         84           FloQast         97%         94%         94%         89%         96%         96%         98%         93           Strike Graph         95%         95%         92%         97%         97%         92%         93%         89           Scytale         96%         100%         92%         93%         97%         97%         92%         91%         87           Protecht         93%         96%         91%         87%         94%         94%         82%         89%         75           DataSnipper         99%         100%         97%         N/A         N/A         N/A         97%         98%         97%         100           Pulse         94%         88%         94%         92%         94%         95%         94% <t< th=""><td>Sprinto</td><td>96%</td><td>96%</td><td>96%</td><td>94%</td><td>97%</td><td>97%</td><td>95%</td><td>94%</td><td>89</td></t<>                        | Sprinto          | 96%    | 96%     | 96% | 94%                      | 97% | 97% | 95%           | 94%         | 89                          |
| Ncontracts         94%         98%         93%         85%         97%         97%         82%         89%         82           Apptega         96%         98%         95%         93%         97%         97%         96%         93%         84           FloQast         97%         94%         94%         89%         96%         96%         88%         98%         93           Strike Graph         95%         96%         95%         92%         97%         97%         92%         93%         89           Scytale         96%         100%         92%         93%         97%         97%         92%         91%         87           Protecht         93%         96%         91%         87%         94%         94%         82%         89%         75           DataSnipper         99%         100%         97%         N/A         N/A         97%         98%         97%         100           Pulse         94%         88%         94%         92%         94%         95%         94%         96%         80           Ostendio         95%         92%         88%         82%         93%         93%         8                                                                                                                                                           | SafetyCulture    | 93%    | 95%     | 94% | 88%                      | 92% | 91% | 92%           | 94%         | 80                          |
| Apptega         96%         98%         95%         93%         97%         96%         93%         84           FloQast         97%         94%         94%         89%         96%         96%         88%         98%         93           Strike Graph         95%         96%         95%         92%         97%         97%         92%         93%         89           Scytale         96%         100%         92%         93%         97%         97%         92%         91%         87           Protecht         93%         96%         91%         87%         94%         94%         82%         89%         75           DataSnipper         99%         100%         97%         N/A         N/A         97%         98%         97%         100           Pulse         94%         88%         94%         92%         94%         95%         94%         96%         80           Ostendio         95%         92%         88%         82%         93%         95%         91%         83%         86           Strongpoint         88%         92%         88%         82%         93%         93%         93%                                                                                                                                                                    | Hyperproof       | 89%    | 93%     | 89% | 92%                      | 97% | 96% | 89%           | 88%         | 60                          |
| FloQast         97%         94%         94%         89%         96%         96%         88%         98%         93           Strike Graph         95%         96%         95%         92%         97%         97%         92%         93%         89           Scytale         96%         100%         92%         93%         97%         97%         92%         91%         87           Protecht         93%         96%         91%         87%         94%         94%         82%         89%         75           DataSnipper         99%         100%         97%         N/A         N/A         N/A         97%         98%         97%         100           Pulse         94%         88%         94%         92%         94%         95%         94%         96%         80           Ostendio         95%         92%         95%         87%         96%         95%         91%         83%         86           Strongpoint         88%         92%         88%         82%         93%         93%         82%         89%         62           TeamMate+         83%         90%         86%         83%         86% <t< th=""><td>Ncontracts</td><td>94%</td><td>98%</td><td>93%</td><td>85%</td><td>97%</td><td>97%</td><td>82%</td><td>89%</td><td>82</td></t<>                    | Ncontracts       | 94%    | 98%     | 93% | 85%                      | 97% | 97% | 82%           | 89%         | 82                          |
| Strike Graph         95%         96%         95%         92%         97%         97%         92%         93%         89           Scytale         96%         100%         92%         93%         97%         97%         92%         91%         87           Protecht         93%         96%         91%         87%         94%         94%         82%         89%         75           DataSnipper         99%         100%         97%         N/A         N/A         97%         98%         97%         100           Pulse         94%         88%         94%         92%         94%         95%         94%         96%         80           Ostendio         95%         92%         95%         87%         96%         95%         91%         83%         86           Strongpoint         88%         92%         88%         82%         93%         93%         82%         89%         62           TeamMate+         83%         90%         86%         83%         86%         84%         82%         83%         39           Fastpath         94%         93%         92%         91%         96%         97%         <                                                                                                                                                       | Apptega          | 96%    | 98%     | 95% | 93%                      | 97% | 97% | 96%           | 93%         | 84                          |
| Scytale         96%         100%         92%         93%         97%         97%         92%         91%         87           Protecht         93%         96%         91%         87%         94%         94%         82%         89%         75           DataSnipper         99%         100%         97%         N/A         N/A         N/A         97%         98%         97%         100           Pulse         94%         88%         94%         92%         94%         95%         94%         96%         80           Ostendio         95%         92%         95%         87%         96%         95%         91%         83%         86           Strongpoint         88%         92%         88%         82%         93%         93%         82%         89%         62           TeamMate+         83%         90%         86%         83%         86%         84%         82%         83%         39           Fastpath         94%         93%         92%         91%         96%         97%         90%         91%         86                                                                                                                                                                                                                                                    | FloQast          | 97%    | 94%     | 94% | 89%                      | 96% | 96% | 88%           | 98%         | 93                          |
| Protecht         93%         96%         91%         87%         94%         94%         82%         89%         75           DataSnipper         99%         100%         97%         N/A         N/A         97%         98%         97%         100           Pulse         94%         88%         94%         92%         94%         95%         94%         96%         80           Ostendio         95%         92%         95%         87%         96%         95%         91%         83%         86           Strongpoint         88%         92%         88%         82%         93%         93%         82%         89%         62           TeamMate+         83%         90%         86%         83%         86%         84%         82%         83%         39           Fastpath         94%         93%         92%         91%         96%         97%         90%         91%         86                                                                                                                                                                                                                                                                                                                                                                                              | Strike Graph     | 95%    | 96%     | 95% | 92%                      | 97% | 97% | 92%           | 93%         | 89                          |
| DataSnipper         99%         100%         97%         N/A         N/A         97%         98%         97%         100           Pulse         94%         88%         94%         92%         94%         95%         94%         96%         80           Ostendio         95%         92%         95%         87%         96%         95%         91%         83%         86           Strongpoint         88%         92%         88%         82%         93%         93%         82%         89%         62           TeamMate+         83%         90%         86%         83%         86%         84%         82%         83%         39           Fastpath         94%         93%         92%         91%         96%         97%         90%         91%         86                                                                                                                                                                                                                                                                                                                                                                                                                                                                                                                            | Scytale          | 96%    | 100%    | 92% | 93%                      | 97% | 97% | 92%           | 91%         | 87                          |
| Pulse         94%         88%         94%         92%         94%         95%         94%         96%         80           Ostendio         95%         92%         95%         87%         96%         95%         91%         83%         86           Strongpoint         88%         92%         88%         82%         93%         93%         82%         89%         62           TeamMate+         83%         90%         86%         83%         86%         84%         82%         83%         39           Fastpath         94%         93%         92%         91%         96%         97%         90%         91%         86                                                                                                                                                                                                                                                                                                                                                                                                                                                                                                                                                                                                                                                               | Protecht         | 93%    | 96%     | 91% | 87%                      | 94% | 94% | 82%           | 89%         | 75                          |
| Ostendio         95%         92%         95%         87%         96%         95%         91%         83%         86           Strongpoint         88%         92%         88%         82%         93%         93%         82%         89%         62           TeamMate+         83%         90%         86%         83%         86%         84%         82%         83%         39           Fastpath         94%         93%         92%         91%         96%         97%         90%         91%         86                                                                                                                                                                                                                                                                                                                                                                                                                                                                                                                                                                                                                                                                                                                                                                                          | DataSnipper      | 99%    | 100%    | 97% | N/A                      | N/A | 97% | 98%           | 97%         | 100                         |
| Strongpoint         88%         92%         88%         82%         93%         93%         82%         89%         62           TeamMate+         83%         90%         86%         83%         86%         84%         82%         83%         39           Fastpath         94%         93%         92%         91%         96%         97%         90%         91%         86                                                                                                                                                                                                                                                                                                                                                                                                                                                                                                                                                                                                                                                                                                                                                                                                                                                                                                                        | Pulse            | 94%    | 88%     | 94% | 92%                      | 94% | 95% | 94%           | 96%         | 80                          |
| TeamMate+         83%         90%         86%         83%         86%         84%         82%         83%         39           Fastpath         94%         93%         92%         91%         96%         97%         90%         91%         86                                                                                                                                                                                                                                                                                                                                                                                                                                                                                                                                                                                                                                                                                                                                                                                                                                                                                                                                                                                                                                                         | Ostendio         | 95%    | 92%     | 95% | 87%                      | 96% | 95% | 91%           | 83%         | 86                          |
| Fastpath         94%         93%         92%         91%         96%         97%         90%         91%         86                                                                                                                                                                                                                                                                                                                                                                                                                                                                                                                                                                                                                                                                                                                                                                                                                                                                                                                                                                                                                                                                                                                                                                                        | Strongpoint      | 88%    | 92%     | 88% | 82%                      | 93% | 93% | 82%           | 89%         | 62                          |
|                                                                                                                                                                                                                                                                                                                                                                                                                                                                                                                                                                                                                                                                                                                                                                                                                                                                                                                                                                                                                                                                                                                                                                                                                                                                                                            | TeamMate+        | 83%    | 90%     | 86% | 83%                      | 86% | 84% | 82%           | 83%         | 39                          |
| <b>IBM</b> OpenPages 86% 86% 91% 80% 84% 89% 89% 92% 48                                                                                                                                                                                                                                                                                                                                                                                                                                                                                                                                                                                                                                                                                                                                                                                                                                                                                                                                                                                                                                                                                                                                                                                                                                                    | Fastpath         | 94%    | 93%     | 92% | 91%                      | 96% | 97% | 90%           | 91%         | 86                          |
|                                                                                                                                                                                                                                                                                                                                                                                                                                                                                                                                                                                                                                                                                                                                                                                                                                                                                                                                                                                                                                                                                                                                                                                                                                                                                                            | IBM OpenPages    | 86%    | 86%     | 91% | 80%                      | 84% | 89% | 89%           | 92%         | 48                          |