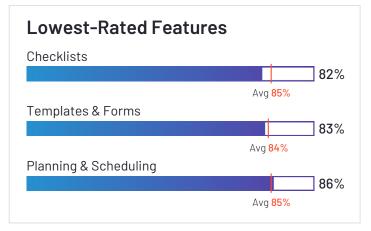

#### AuditBoard

AuditBoard has been named a Leader based on receiving a high customer Satisfaction score and having a large Market Presence. AuditBoard received the highest Satisfaction score among products in Audit Management. 98% of users rated it 4 or 5 stars, 96% of users believe it is headed in the right direction, and users said they would be likely to recommend AuditBoard at a rate of 93%. AuditBoard is also in the Security Compliance, Enterprise Risk Management (ERM), Third Party & Supplier Risk Management, Regulatory Change Management, IT Risk Management, and Environmental, Social, and Governance (ESG) Reporting categories.