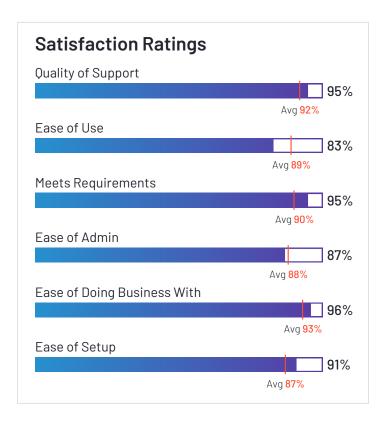

## Satisfaction Ratings for Audit Management

G2 reviewers rated software sellers ability to satisfy their needs as shown in the table below.

|                                                                                                                                                                                                                                                                                                                                                                                                                                                                                                                                                                                                                                                                                                                                                                                                                                                                                                                                                                                                                                                                                                                                                                                                                                                                                                            |                  | Satisf | faction |     | Satisfaction by Category |     |     |               |             | Net Promoter<br>Score (NPS) |
|------------------------------------------------------------------------------------------------------------------------------------------------------------------------------------------------------------------------------------------------------------------------------------------------------------------------------------------------------------------------------------------------------------------------------------------------------------------------------------------------------------------------------------------------------------------------------------------------------------------------------------------------------------------------------------------------------------------------------------------------------------------------------------------------------------------------------------------------------------------------------------------------------------------------------------------------------------------------------------------------------------------------------------------------------------------------------------------------------------------------------------------------------------------------------------------------------------------------------------------------------------------------------------------------------------|------------------|--------|---------|-----|--------------------------|-----|-----|---------------|-------------|-----------------------------|
| Vanta         93%         97%         93%         91%         93%         91%         91%         77           Workiva         89%         94%         88%         87%         90%         91%         85%         89%         62           Scrut Automation         97%         99%         95%         95%         97%         95%         94%         94           Thoropass         94%         97%         95%         93%         97%         96%         93%         90%         81           Sprinto         96%         96%         96%         94%         97%         97%         95%         94%         89           SafetyCulture         93%         95%         94%         88%         92%         91%         92%         94%         80           Hyperproof         89%         93%         89%         92%         97%         96%         89%         88%         60           Ncontracts         94%         98%         93%         85%         97%         97%         96%         93%         82           Apptega         96%         98%         95%         93%         97%         97%         96%         93%                                                                                                                                                               |                  |        |         |     | Ease of Admin            |     |     | Ease of Setup | Ease of Use |                             |
| Workiva         89%         94%         88%         87%         90%         91%         85%         89%         62           Scrut Automation         97%         99%         95%         95%         97%         97%         95%         94         94           Thoropass         94%         97%         95%         93%         97%         96%         93%         90%         81           Sprinto         96%         96%         96%         94%         89         97%         97%         95%         94%         89           SafetyCulture         93%         95%         94%         88%         92%         91%         92%         94%         80           Hyperproof         89%         93%         89%         92%         97%         96%         89%         88%         60           Ncontracts         94%         98%         93%         85%         97%         97%         82%         89%         82           Apptega         96%         98%         95%         93%         97%         97%         96%         93%         93           Strike Graph         95%         96%         95%         92%         97%                                                                                                                                                          | AuditBoard       | 93%    | 96%     | 90% | 88%                      | 93% | 90% | 85%           | 91%         | 76                          |
| Scrut Automation         97%         99%         95%         95%         97%         95%         94%         94           Thoropass         94%         97%         95%         93%         97%         96%         93%         90%         81           Sprinto         96%         96%         94%         97%         97%         95%         94%         88           SafetyCulture         93%         95%         94%         88%         92%         91%         92%         94%         80           Hyperproof         89%         93%         89%         92%         97%         96%         89%         88%         60           Ncontracts         94%         98%         93%         85%         97%         97%         82%         89%         82           Apptega         96%         98%         93%         85%         97%         97%         96%         93%         84           FloQast         97%         94%         89%         94%         89%         96%         96%         98%         93%         83           Strike Graph         95%         96%         95%         92%         97%         97%         92%                                                                                                                                                        | Vanta            | 93%    | 97%     | 93% | 91%                      | 93% | 93% | 91%           | 91%         | 77                          |
| Thoropass         94%         97%         95%         93%         97%         96%         93%         90%         81           Sprinto         96%         96%         94%         97%         97%         95%         94%         89           SafetyCulture         93%         95%         94%         88%         92%         91%         92%         94%         80           Hyperproof         89%         93%         89%         92%         97%         96%         89%         88%         60           Ncontracts         94%         98%         93%         85%         97%         97%         82%         89%         82           Apptega         96%         98%         95%         93%         97%         97%         96%         93%         84           FloQast         97%         94%         94%         89%         96%         96%         98%         93         84           FloQast         97%         94%         94%         89%         96%         96%         98%         93         89           Strike Graph         95%         96%         95%         97%         97%         97%         97% <th< th=""><td>Workiva</td><td>89%</td><td>94%</td><td>88%</td><td>87%</td><td>90%</td><td>91%</td><td>85%</td><td>89%</td><td>62</td></th<>                      | Workiva          | 89%    | 94%     | 88% | 87%                      | 90% | 91% | 85%           | 89%         | 62                          |
| Sprinto         96%         96%         96%         94%         97%         97%         95%         94%         89           SafetyCulture         93%         95%         94%         88%         92%         91%         92%         94%         80           Hyperproof         89%         93%         89%         92%         97%         96%         89%         88%         60           Ncontracts         94%         98%         93%         85%         97%         97%         82%         89%         82           Apptega         96%         98%         95%         93%         85%         97%         97%         96%         93%         84           FioQast         97%         94%         94%         89%         96%         96%         93%         84           FioQast         97%         94%         94%         89%         96%         96%         93%         93%         96%         98%         93%         93%         93%         93%         98%         93%         93%         93%         93%         93%         97%         97%         92%         93%         89         92%         93%         97%         97% <td>Scrut Automation</td> <td>97%</td> <td>99%</td> <td>95%</td> <td>95%</td> <td>97%</td> <td>97%</td> <td>95%</td> <td>94%</td> <td>94</td> | Scrut Automation | 97%    | 99%     | 95% | 95%                      | 97% | 97% | 95%           | 94%         | 94                          |
| SafetyCulture         93%         95%         94%         88%         92%         91%         92%         94%         80           Hyperproof         89%         93%         89%         92%         97%         96%         89%         88%         60           Ncontracts         94%         98%         93%         85%         97%         97%         82%         89%         82           Apptega         96%         98%         95%         93%         97%         97%         96%         93%         84           FIoQast         97%         94%         94%         89%         96%         96%         98%         93           Strike Graph         95%         96%         95%         92%         97%         97%         92%         93%         89           Scytale         96%         100%         92%         93%         97%         97%         92%         91%         87           Protecht         93%         96%         91%         87%         94%         94%         82%         89%         75           DataSnipper         99%         100%         97%         N/A         N/A         N/A         97%                                                                                                                                                            | Thoropass        | 94%    | 97%     | 95% | 93%                      | 97% | 96% | 93%           | 90%         | 81                          |
| Hyperproof         89%         93%         89%         92%         97%         96%         89%         88%         60           Ncontracts         94%         98%         93%         85%         97%         97%         82%         89%         82           Apptega         96%         98%         95%         93%         97%         97%         96%         93%         84           FloQast         97%         94%         94%         89%         96%         96%         98%         93           Strike Graph         95%         95%         92%         97%         97%         92%         93%         89           Scytale         96%         100%         92%         93%         97%         97%         92%         91%         87           Protecht         93%         96%         91%         87%         94%         94%         82%         89%         75           DataSnipper         99%         100%         97%         N/A         N/A         N/A         97%         98%         97%         100           Pulse         94%         88%         94%         92%         94%         95%         94% <t< th=""><td>Sprinto</td><td>96%</td><td>96%</td><td>96%</td><td>94%</td><td>97%</td><td>97%</td><td>95%</td><td>94%</td><td>89</td></t<>                        | Sprinto          | 96%    | 96%     | 96% | 94%                      | 97% | 97% | 95%           | 94%         | 89                          |
| Ncontracts         94%         98%         93%         85%         97%         97%         82%         89%         82           Apptega         96%         98%         95%         93%         97%         97%         96%         93%         84           FloQast         97%         94%         94%         89%         96%         96%         88%         98%         93           Strike Graph         95%         96%         95%         92%         97%         97%         92%         93%         89           Scytale         96%         100%         92%         93%         97%         97%         92%         91%         87           Protecht         93%         96%         91%         87%         94%         94%         82%         89%         75           DataSnipper         99%         100%         97%         N/A         N/A         97%         98%         97%         100           Pulse         94%         88%         94%         92%         94%         95%         94%         96%         80           Ostendio         95%         92%         88%         82%         93%         93%         8                                                                                                                                                           | SafetyCulture    | 93%    | 95%     | 94% | 88%                      | 92% | 91% | 92%           | 94%         | 80                          |
| Apptega         96%         98%         95%         93%         97%         96%         93%         84           FloQast         97%         94%         94%         89%         96%         96%         88%         98%         93           Strike Graph         95%         96%         95%         92%         97%         97%         92%         93%         89           Scytale         96%         100%         92%         93%         97%         97%         92%         91%         87           Protecht         93%         96%         91%         87%         94%         94%         82%         89%         75           DataSnipper         99%         100%         97%         N/A         N/A         97%         98%         97%         100           Pulse         94%         88%         94%         92%         94%         95%         94%         96%         80           Ostendio         95%         92%         88%         82%         93%         95%         91%         83%         86           Strongpoint         88%         92%         88%         82%         93%         93%         93%                                                                                                                                                                    | Hyperproof       | 89%    | 93%     | 89% | 92%                      | 97% | 96% | 89%           | 88%         | 60                          |
| FloQast         97%         94%         94%         89%         96%         96%         88%         98%         93           Strike Graph         95%         96%         95%         92%         97%         97%         92%         93%         89           Scytale         96%         100%         92%         93%         97%         97%         92%         91%         87           Protecht         93%         96%         91%         87%         94%         94%         82%         89%         75           DataSnipper         99%         100%         97%         N/A         N/A         N/A         97%         98%         97%         100           Pulse         94%         88%         94%         92%         94%         95%         94%         96%         80           Ostendio         95%         92%         95%         87%         96%         95%         91%         83%         86           Strongpoint         88%         92%         88%         82%         93%         93%         82%         89%         62           TeamMate+         83%         90%         86%         83%         86% <t< th=""><td>Ncontracts</td><td>94%</td><td>98%</td><td>93%</td><td>85%</td><td>97%</td><td>97%</td><td>82%</td><td>89%</td><td>82</td></t<>                    | Ncontracts       | 94%    | 98%     | 93% | 85%                      | 97% | 97% | 82%           | 89%         | 82                          |
| Strike Graph         95%         96%         95%         92%         97%         97%         92%         93%         89           Scytale         96%         100%         92%         93%         97%         97%         92%         91%         87           Protecht         93%         96%         91%         87%         94%         94%         82%         89%         75           DataSnipper         99%         100%         97%         N/A         N/A         97%         98%         97%         100           Pulse         94%         88%         94%         92%         94%         95%         94%         96%         80           Ostendio         95%         92%         95%         87%         96%         95%         91%         83%         86           Strongpoint         88%         92%         88%         82%         93%         93%         82%         89%         62           TeamMate+         83%         90%         86%         83%         86%         84%         82%         83%         39           Fastpath         94%         93%         92%         91%         96%         97%         <                                                                                                                                                       | Apptega          | 96%    | 98%     | 95% | 93%                      | 97% | 97% | 96%           | 93%         | 84                          |
| Scytale         96%         100%         92%         93%         97%         97%         92%         91%         87           Protecht         93%         96%         91%         87%         94%         94%         82%         89%         75           DataSnipper         99%         100%         97%         N/A         N/A         N/A         97%         98%         97%         100           Pulse         94%         88%         94%         92%         94%         95%         94%         96%         80           Ostendio         95%         92%         95%         87%         96%         95%         91%         83%         86           Strongpoint         88%         92%         88%         82%         93%         93%         82%         89%         62           TeamMate+         83%         90%         86%         83%         86%         84%         82%         83%         39           Fastpath         94%         93%         92%         91%         96%         97%         90%         91%         86                                                                                                                                                                                                                                                    | FloQast          | 97%    | 94%     | 94% | 89%                      | 96% | 96% | 88%           | 98%         | 93                          |
| Protecht         93%         96%         91%         87%         94%         94%         82%         89%         75           DataSnipper         99%         100%         97%         N/A         N/A         97%         98%         97%         100           Pulse         94%         88%         94%         92%         94%         95%         94%         96%         80           Ostendio         95%         92%         95%         87%         96%         95%         91%         83%         86           Strongpoint         88%         92%         88%         82%         93%         93%         82%         89%         62           TeamMate+         83%         90%         86%         83%         86%         84%         82%         83%         39           Fastpath         94%         93%         92%         91%         96%         97%         90%         91%         86                                                                                                                                                                                                                                                                                                                                                                                              | Strike Graph     | 95%    | 96%     | 95% | 92%                      | 97% | 97% | 92%           | 93%         | 89                          |
| DataSnipper         99%         100%         97%         N/A         N/A         97%         98%         97%         100           Pulse         94%         88%         94%         92%         94%         95%         94%         96%         80           Ostendio         95%         92%         95%         87%         96%         95%         91%         83%         86           Strongpoint         88%         92%         88%         82%         93%         93%         82%         89%         62           TeamMate+         83%         90%         86%         83%         86%         84%         82%         83%         39           Fastpath         94%         93%         92%         91%         96%         97%         90%         91%         86                                                                                                                                                                                                                                                                                                                                                                                                                                                                                                                            | Scytale          | 96%    | 100%    | 92% | 93%                      | 97% | 97% | 92%           | 91%         | 87                          |
| Pulse         94%         88%         94%         92%         94%         95%         94%         96%         80           Ostendio         95%         92%         95%         87%         96%         95%         91%         83%         86           Strongpoint         88%         92%         88%         82%         93%         93%         82%         89%         62           TeamMate+         83%         90%         86%         83%         86%         84%         82%         83%         39           Fastpath         94%         93%         92%         91%         96%         97%         90%         91%         86                                                                                                                                                                                                                                                                                                                                                                                                                                                                                                                                                                                                                                                               | Protecht         | 93%    | 96%     | 91% | 87%                      | 94% | 94% | 82%           | 89%         | 75                          |
| Ostendio         95%         92%         95%         87%         96%         95%         91%         83%         86           Strongpoint         88%         92%         88%         82%         93%         93%         82%         89%         62           TeamMate+         83%         90%         86%         83%         86%         84%         82%         83%         39           Fastpath         94%         93%         92%         91%         96%         97%         90%         91%         86                                                                                                                                                                                                                                                                                                                                                                                                                                                                                                                                                                                                                                                                                                                                                                                          | DataSnipper      | 99%    | 100%    | 97% | N/A                      | N/A | 97% | 98%           | 97%         | 100                         |
| Strongpoint         88%         92%         88%         82%         93%         93%         82%         89%         62           TeamMate+         83%         90%         86%         83%         86%         84%         82%         83%         39           Fastpath         94%         93%         92%         91%         96%         97%         90%         91%         86                                                                                                                                                                                                                                                                                                                                                                                                                                                                                                                                                                                                                                                                                                                                                                                                                                                                                                                        | Pulse            | 94%    | 88%     | 94% | 92%                      | 94% | 95% | 94%           | 96%         | 80                          |
| TeamMate+         83%         90%         86%         83%         86%         84%         82%         83%         39           Fastpath         94%         93%         92%         91%         96%         97%         90%         91%         86                                                                                                                                                                                                                                                                                                                                                                                                                                                                                                                                                                                                                                                                                                                                                                                                                                                                                                                                                                                                                                                         | Ostendio         | 95%    | 92%     | 95% | 87%                      | 96% | 95% | 91%           | 83%         | 86                          |
| Fastpath         94%         93%         92%         91%         96%         97%         90%         91%         86                                                                                                                                                                                                                                                                                                                                                                                                                                                                                                                                                                                                                                                                                                                                                                                                                                                                                                                                                                                                                                                                                                                                                                                        | Strongpoint      | 88%    | 92%     | 88% | 82%                      | 93% | 93% | 82%           | 89%         | 62                          |
|                                                                                                                                                                                                                                                                                                                                                                                                                                                                                                                                                                                                                                                                                                                                                                                                                                                                                                                                                                                                                                                                                                                                                                                                                                                                                                            | TeamMate+        | 83%    | 90%     | 86% | 83%                      | 86% | 84% | 82%           | 83%         | 39                          |
| <b>IBM</b> OpenPages 86% 86% 91% 80% 84% 89% 89% 92% 48                                                                                                                                                                                                                                                                                                                                                                                                                                                                                                                                                                                                                                                                                                                                                                                                                                                                                                                                                                                                                                                                                                                                                                                                                                                    | Fastpath         | 94%    | 93%     | 92% | 91%                      | 96% | 97% | 90%           | 91%         | 86                          |
|                                                                                                                                                                                                                                                                                                                                                                                                                                                                                                                                                                                                                                                                                                                                                                                                                                                                                                                                                                                                                                                                                                                                                                                                                                                                                                            | IBM OpenPages    | 86%    | 86%     | 91% | 80%                      | 84% | 89% | 89%           | 92%         | 48                          |