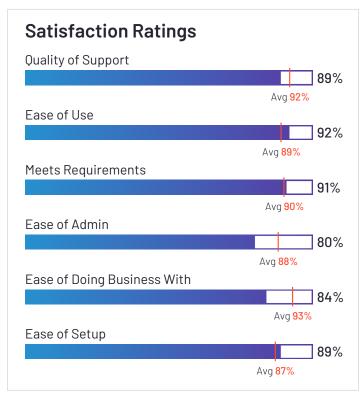

## Satisfaction Ratings for Audit Management

G2 reviewers rated software sellers ability to satisfy their needs as shown in the table below.

|                                                                                                                                                                                                                                                                                                                                                                                                                                                                                                                                                                                                                                                                                                                                                                                                                                                                                                                                                                                                                                                                                                                                                                                                                                                                                                            |                  | Satisf | faction |     | Satisfaction by Category |     |     |               |             | Net Promoter<br>Score (NPS) |
|------------------------------------------------------------------------------------------------------------------------------------------------------------------------------------------------------------------------------------------------------------------------------------------------------------------------------------------------------------------------------------------------------------------------------------------------------------------------------------------------------------------------------------------------------------------------------------------------------------------------------------------------------------------------------------------------------------------------------------------------------------------------------------------------------------------------------------------------------------------------------------------------------------------------------------------------------------------------------------------------------------------------------------------------------------------------------------------------------------------------------------------------------------------------------------------------------------------------------------------------------------------------------------------------------------|------------------|--------|---------|-----|--------------------------|-----|-----|---------------|-------------|-----------------------------|
| Vanta         93%         97%         93%         91%         93%         91%         91%         77           Workiva         89%         94%         88%         87%         90%         91%         85%         89%         62           Scrut Automation         97%         99%         95%         95%         97%         95%         94%         94           Thoropass         94%         97%         95%         93%         97%         96%         93%         90%         81           Sprinto         96%         96%         96%         94%         97%         97%         95%         94%         89           SafetyCulture         93%         95%         94%         88%         92%         91%         92%         94%         80           Hyperproof         89%         93%         89%         92%         97%         96%         89%         88%         60           Ncontracts         94%         98%         93%         85%         97%         97%         96%         93%         82           Apptega         96%         98%         95%         93%         97%         97%         96%         93%                                                                                                                                                               |                  |        |         |     | Ease of Admin            |     |     | Ease of Setup | Ease of Use |                             |
| Workiva         89%         94%         88%         87%         90%         91%         85%         89%         62           Scrut Automation         97%         99%         95%         95%         97%         97%         95%         94         94           Thoropass         94%         97%         95%         93%         97%         96%         93%         90%         81           Sprinto         96%         96%         96%         94%         89         97%         97%         95%         94%         89           SafetyCulture         93%         95%         94%         88%         92%         91%         92%         94%         80           Hyperproof         89%         93%         89%         92%         97%         96%         89%         88%         60           Ncontracts         94%         98%         93%         85%         97%         97%         82%         89%         82           Apptega         96%         98%         95%         93%         97%         97%         96%         93%         93           Strike Graph         95%         96%         95%         92%         97%                                                                                                                                                          | AuditBoard       | 93%    | 96%     | 90% | 88%                      | 93% | 90% | 85%           | 91%         | 76                          |
| Scrut Automation         97%         99%         95%         95%         97%         95%         94%         94           Thoropass         94%         97%         95%         93%         97%         96%         93%         90%         81           Sprinto         96%         96%         94%         97%         97%         95%         94%         88           SafetyCulture         93%         95%         94%         88%         92%         91%         92%         94%         80           Hyperproof         89%         93%         89%         92%         97%         96%         89%         88%         60           Ncontracts         94%         98%         93%         85%         97%         97%         82%         89%         82           Apptega         96%         98%         93%         85%         97%         97%         96%         93%         84           FloQast         97%         94%         89%         94%         89%         96%         96%         98%         93%         83           Strike Graph         95%         96%         95%         92%         97%         97%         92%                                                                                                                                                        | Vanta            | 93%    | 97%     | 93% | 91%                      | 93% | 93% | 91%           | 91%         | 77                          |
| Thoropass         94%         97%         95%         93%         97%         96%         93%         90%         81           Sprinto         96%         96%         94%         97%         97%         95%         94%         89           SafetyCulture         93%         95%         94%         88%         92%         91%         92%         94%         80           Hyperproof         89%         93%         89%         92%         97%         96%         89%         88%         60           Ncontracts         94%         98%         93%         85%         97%         97%         82%         89%         82           Apptega         96%         98%         95%         93%         97%         97%         96%         93%         84           FloQast         97%         94%         94%         89%         96%         96%         98%         93         84           FloQast         97%         94%         94%         89%         96%         96%         98%         93         89           Strike Graph         95%         96%         95%         97%         97%         97%         97% <th< th=""><td>Workiva</td><td>89%</td><td>94%</td><td>88%</td><td>87%</td><td>90%</td><td>91%</td><td>85%</td><td>89%</td><td>62</td></th<>                      | Workiva          | 89%    | 94%     | 88% | 87%                      | 90% | 91% | 85%           | 89%         | 62                          |
| Sprinto         96%         96%         96%         94%         97%         97%         95%         94%         89           SafetyCulture         93%         95%         94%         88%         92%         91%         92%         94%         80           Hyperproof         89%         93%         89%         92%         97%         96%         89%         88%         60           Ncontracts         94%         98%         93%         85%         97%         97%         82%         89%         82           Apptega         96%         98%         95%         93%         85%         97%         97%         96%         93%         84           FioQast         97%         94%         94%         89%         96%         96%         93%         84           FioQast         97%         94%         94%         89%         96%         96%         93%         93%         96%         98%         93%         93%         93%         93%         98%         93%         93%         93%         93%         93%         97%         97%         92%         93%         89         92%         93%         97%         97% <td>Scrut Automation</td> <td>97%</td> <td>99%</td> <td>95%</td> <td>95%</td> <td>97%</td> <td>97%</td> <td>95%</td> <td>94%</td> <td>94</td> | Scrut Automation | 97%    | 99%     | 95% | 95%                      | 97% | 97% | 95%           | 94%         | 94                          |
| SafetyCulture         93%         95%         94%         88%         92%         91%         92%         94%         80           Hyperproof         89%         93%         89%         92%         97%         96%         89%         88%         60           Ncontracts         94%         98%         93%         85%         97%         97%         82%         89%         82           Apptega         96%         98%         95%         93%         97%         97%         96%         93%         84           FIoQast         97%         94%         94%         89%         96%         96%         98%         93           Strike Graph         95%         96%         95%         92%         97%         97%         92%         93%         89           Scytale         96%         100%         92%         93%         97%         97%         92%         91%         87           Protecht         93%         96%         91%         87%         94%         94%         82%         89%         75           DataSnipper         99%         100%         97%         N/A         N/A         N/A         97%                                                                                                                                                            | Thoropass        | 94%    | 97%     | 95% | 93%                      | 97% | 96% | 93%           | 90%         | 81                          |
| Hyperproof         89%         93%         89%         92%         97%         96%         89%         88%         60           Ncontracts         94%         98%         93%         85%         97%         97%         82%         89%         82           Apptega         96%         98%         95%         93%         97%         97%         96%         93%         84           FloQast         97%         94%         94%         89%         96%         96%         98%         93           Strike Graph         95%         95%         92%         97%         97%         92%         93%         89           Scytale         96%         100%         92%         93%         97%         97%         92%         91%         87           Protecht         93%         96%         91%         87%         94%         94%         82%         89%         75           DataSnipper         99%         100%         97%         N/A         N/A         N/A         97%         98%         97%         100           Pulse         94%         88%         94%         92%         94%         95%         94% <t< th=""><td>Sprinto</td><td>96%</td><td>96%</td><td>96%</td><td>94%</td><td>97%</td><td>97%</td><td>95%</td><td>94%</td><td>89</td></t<>                        | Sprinto          | 96%    | 96%     | 96% | 94%                      | 97% | 97% | 95%           | 94%         | 89                          |
| Ncontracts         94%         98%         93%         85%         97%         97%         82%         89%         82           Apptega         96%         98%         95%         93%         97%         97%         96%         93%         84           FloQast         97%         94%         94%         89%         96%         96%         88%         98%         93           Strike Graph         95%         96%         95%         92%         97%         97%         92%         93%         89           Scytale         96%         100%         92%         93%         97%         97%         92%         91%         87           Protecht         93%         96%         91%         87%         94%         94%         82%         89%         75           DataSnipper         99%         100%         97%         N/A         N/A         97%         98%         97%         100           Pulse         94%         88%         94%         92%         94%         95%         94%         96%         80           Ostendio         95%         92%         88%         82%         93%         93%         8                                                                                                                                                           | SafetyCulture    | 93%    | 95%     | 94% | 88%                      | 92% | 91% | 92%           | 94%         | 80                          |
| Apptega         96%         98%         95%         93%         97%         96%         93%         84           FloQast         97%         94%         94%         89%         96%         96%         88%         98%         93           Strike Graph         95%         96%         95%         92%         97%         97%         92%         93%         89           Scytale         96%         100%         92%         93%         97%         97%         92%         91%         87           Protecht         93%         96%         91%         87%         94%         94%         82%         89%         75           DataSnipper         99%         100%         97%         N/A         N/A         97%         98%         97%         100           Pulse         94%         88%         94%         92%         94%         95%         94%         96%         80           Ostendio         95%         92%         88%         82%         93%         95%         91%         83%         86           Strongpoint         88%         92%         88%         82%         93%         93%         93%                                                                                                                                                                    | Hyperproof       | 89%    | 93%     | 89% | 92%                      | 97% | 96% | 89%           | 88%         | 60                          |
| FloQast         97%         94%         94%         89%         96%         96%         88%         98%         93           Strike Graph         95%         96%         95%         92%         97%         97%         92%         93%         89           Scytale         96%         100%         92%         93%         97%         97%         92%         91%         87           Protecht         93%         96%         91%         87%         94%         94%         82%         89%         75           DataSnipper         99%         100%         97%         N/A         N/A         N/A         97%         98%         97%         100           Pulse         94%         88%         94%         92%         94%         95%         94%         96%         80           Ostendio         95%         92%         95%         87%         96%         95%         91%         83%         86           Strongpoint         88%         92%         88%         82%         93%         93%         82%         89%         62           TeamMate+         83%         90%         86%         83%         86% <t< th=""><td>Ncontracts</td><td>94%</td><td>98%</td><td>93%</td><td>85%</td><td>97%</td><td>97%</td><td>82%</td><td>89%</td><td>82</td></t<>                    | Ncontracts       | 94%    | 98%     | 93% | 85%                      | 97% | 97% | 82%           | 89%         | 82                          |
| Strike Graph         95%         96%         95%         92%         97%         97%         92%         93%         89           Scytale         96%         100%         92%         93%         97%         97%         92%         91%         87           Protecht         93%         96%         91%         87%         94%         94%         82%         89%         75           DataSnipper         99%         100%         97%         N/A         N/A         97%         98%         97%         100           Pulse         94%         88%         94%         92%         94%         95%         94%         96%         80           Ostendio         95%         92%         95%         87%         96%         95%         91%         83%         86           Strongpoint         88%         92%         88%         82%         93%         93%         82%         89%         62           TeamMate+         83%         90%         86%         83%         86%         84%         82%         83%         39           Fastpath         94%         93%         92%         91%         96%         97%         <                                                                                                                                                       | Apptega          | 96%    | 98%     | 95% | 93%                      | 97% | 97% | 96%           | 93%         | 84                          |
| Scytale         96%         100%         92%         93%         97%         97%         92%         91%         87           Protecht         93%         96%         91%         87%         94%         94%         82%         89%         75           DataSnipper         99%         100%         97%         N/A         N/A         N/A         97%         98%         97%         100           Pulse         94%         88%         94%         92%         94%         95%         94%         96%         80           Ostendio         95%         92%         95%         87%         96%         95%         91%         83%         86           Strongpoint         88%         92%         88%         82%         93%         93%         82%         89%         62           TeamMate+         83%         90%         86%         83%         86%         84%         82%         83%         39           Fastpath         94%         93%         92%         91%         96%         97%         90%         91%         86                                                                                                                                                                                                                                                    | FloQast          | 97%    | 94%     | 94% | 89%                      | 96% | 96% | 88%           | 98%         | 93                          |
| Protecht         93%         96%         91%         87%         94%         94%         82%         89%         75           DataSnipper         99%         100%         97%         N/A         N/A         97%         98%         97%         100           Pulse         94%         88%         94%         92%         94%         95%         94%         96%         80           Ostendio         95%         92%         95%         87%         96%         95%         91%         83%         86           Strongpoint         88%         92%         88%         82%         93%         93%         82%         89%         62           TeamMate+         83%         90%         86%         83%         86%         84%         82%         83%         39           Fastpath         94%         93%         92%         91%         96%         97%         90%         91%         86                                                                                                                                                                                                                                                                                                                                                                                              | Strike Graph     | 95%    | 96%     | 95% | 92%                      | 97% | 97% | 92%           | 93%         | 89                          |
| DataSnipper         99%         100%         97%         N/A         N/A         97%         98%         97%         100           Pulse         94%         88%         94%         92%         94%         95%         94%         96%         80           Ostendio         95%         92%         95%         87%         96%         95%         91%         83%         86           Strongpoint         88%         92%         88%         82%         93%         93%         82%         89%         62           TeamMate+         83%         90%         86%         83%         86%         84%         82%         83%         39           Fastpath         94%         93%         92%         91%         96%         97%         90%         91%         86                                                                                                                                                                                                                                                                                                                                                                                                                                                                                                                            | Scytale          | 96%    | 100%    | 92% | 93%                      | 97% | 97% | 92%           | 91%         | 87                          |
| Pulse         94%         88%         94%         92%         94%         95%         94%         96%         80           Ostendio         95%         92%         95%         87%         96%         95%         91%         83%         86           Strongpoint         88%         92%         88%         82%         93%         93%         82%         89%         62           TeamMate+         83%         90%         86%         83%         86%         84%         82%         83%         39           Fastpath         94%         93%         92%         91%         96%         97%         90%         91%         86                                                                                                                                                                                                                                                                                                                                                                                                                                                                                                                                                                                                                                                               | Protecht         | 93%    | 96%     | 91% | 87%                      | 94% | 94% | 82%           | 89%         | 75                          |
| Ostendio         95%         92%         95%         87%         96%         95%         91%         83%         86           Strongpoint         88%         92%         88%         82%         93%         93%         82%         89%         62           TeamMate+         83%         90%         86%         83%         86%         84%         82%         83%         39           Fastpath         94%         93%         92%         91%         96%         97%         90%         91%         86                                                                                                                                                                                                                                                                                                                                                                                                                                                                                                                                                                                                                                                                                                                                                                                          | DataSnipper      | 99%    | 100%    | 97% | N/A                      | N/A | 97% | 98%           | 97%         | 100                         |
| Strongpoint         88%         92%         88%         82%         93%         93%         82%         89%         62           TeamMate+         83%         90%         86%         83%         86%         84%         82%         83%         39           Fastpath         94%         93%         92%         91%         96%         97%         90%         91%         86                                                                                                                                                                                                                                                                                                                                                                                                                                                                                                                                                                                                                                                                                                                                                                                                                                                                                                                        | Pulse            | 94%    | 88%     | 94% | 92%                      | 94% | 95% | 94%           | 96%         | 80                          |
| TeamMate+         83%         90%         86%         83%         86%         84%         82%         83%         39           Fastpath         94%         93%         92%         91%         96%         97%         90%         91%         86                                                                                                                                                                                                                                                                                                                                                                                                                                                                                                                                                                                                                                                                                                                                                                                                                                                                                                                                                                                                                                                         | Ostendio         | 95%    | 92%     | 95% | 87%                      | 96% | 95% | 91%           | 83%         | 86                          |
| Fastpath         94%         93%         92%         91%         96%         97%         90%         91%         86                                                                                                                                                                                                                                                                                                                                                                                                                                                                                                                                                                                                                                                                                                                                                                                                                                                                                                                                                                                                                                                                                                                                                                                        | Strongpoint      | 88%    | 92%     | 88% | 82%                      | 93% | 93% | 82%           | 89%         | 62                          |
|                                                                                                                                                                                                                                                                                                                                                                                                                                                                                                                                                                                                                                                                                                                                                                                                                                                                                                                                                                                                                                                                                                                                                                                                                                                                                                            | TeamMate+        | 83%    | 90%     | 86% | 83%                      | 86% | 84% | 82%           | 83%         | 39                          |
| <b>IBM</b> OpenPages 86% 86% 91% 80% 84% 89% 89% 92% 48                                                                                                                                                                                                                                                                                                                                                                                                                                                                                                                                                                                                                                                                                                                                                                                                                                                                                                                                                                                                                                                                                                                                                                                                                                                    | Fastpath         | 94%    | 93%     | 92% | 91%                      | 96% | 97% | 90%           | 91%         | 86                          |
|                                                                                                                                                                                                                                                                                                                                                                                                                                                                                                                                                                                                                                                                                                                                                                                                                                                                                                                                                                                                                                                                                                                                                                                                                                                                                                            | IBM OpenPages    | 86%    | 86%     | 91% | 80%                      | 84% | 89% | 89%           | 92%         | 48                          |