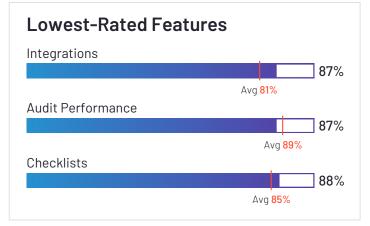

mployees (Listed On Linkedin) 1,143







#### IBM OpenPages

4.2 ★★★☆ (70)

IBM OpenPages has been named a Contender product based on having a relatively low customer Satisfaction score and large Market Presence compared to the rest of the category. While they may have positive reviews, they do not have enough reviews to validate those ratings. 95% of users rated it 4 or 5 stars, 86% of users believe it is headed in the right direction, and users said they would be likely to recommend IBM OpenPages at a rate of 86%. IBM OpenPages is also in the Enterprise Risk Management (ERM), Third Party & Supplier Risk Management, IT Risk Management, Regulatory Change Management, Operational Risk Management, Business Continuity Management, and Vendor Security and Privacy Assessment categories.















1911



Employees (Listed On Linkedin) 317,108



Company Website www.ibm.com



# Diligent

## Diligent One Platform, formerly HighBond

4.3

Diligent One Platform, formerly HighBond has been named a Contender product based on having a relatively low customer Satisfaction score and large Market Presence compared to the rest of the category. While they may have positive reviews, they do not have enough reviews to validate those ratings. 95% of users rated it 4 or 5 stars, 91% of users believe it is headed in the right direction, and users said they would be likely to recommend Diligent One Platform, formerly HighBond at a rate of 88%. Diligent One Platform, formerly HighBond is also in the Enterprise Risk Management (ERM), Policy Management, Operational Risk Management, Business Co