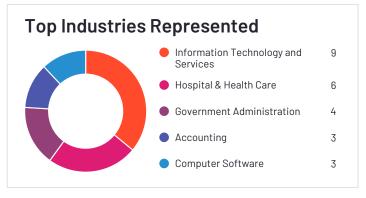

## LogicGate Risk Cloud

**4.6** ★★★★ (160)

LogicGate Risk Cloud has been named a Niche product based on having a relatively low Satisfaction score and low Market Presence compared to the rest of the category. While they may have positive reviews, they do not have enough reviews to validate those ratings. 100% of users rated it 4 or 5 stars, 100% of users believe it is headed in the right direction, and users said they would be likely to recommend LogicGate Risk Cloud at a rate of 95%. LogicGate Risk Cloud is also in the Enterprise Risk Management (ERM), Policy Management, Operational Risk Management, Third Party & Supplier Risk Management, IT Risk Management, Regulatory Change Management, Incident Management, Business Process Management, and Security Compliance categories.