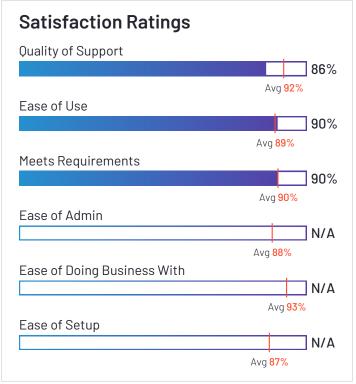

## Satisfaction Ratings for Audit Management

G2 reviewers rated software sellers ability to satisfy their needs as shown in the table below.

|                                                                                                                                                                                                                                                                                                                                                                                                                                                                                                                                                                                                                                                                                                                                                                                                                                                                                                                                                                                                                                                                                                                                                                                                                                                                                                            |                  | Satisf | faction |     | Satisfaction by Category |     |     |               |             | Net Promoter<br>Score (NPS) |
|------------------------------------------------------------------------------------------------------------------------------------------------------------------------------------------------------------------------------------------------------------------------------------------------------------------------------------------------------------------------------------------------------------------------------------------------------------------------------------------------------------------------------------------------------------------------------------------------------------------------------------------------------------------------------------------------------------------------------------------------------------------------------------------------------------------------------------------------------------------------------------------------------------------------------------------------------------------------------------------------------------------------------------------------------------------------------------------------------------------------------------------------------------------------------------------------------------------------------------------------------------------------------------------------------------|------------------|--------|---------|-----|--------------------------|-----|-----|---------------|-------------|-----------------------------|
| Vanta         93%         97%         93%         91%         93%         91%         91%         77           Workiva         89%         94%         88%         87%         90%         91%         85%         89%         62           Scrut Automation         97%         99%         95%         95%         97%         95%         94%         94           Thoropass         94%         97%         95%         93%         97%         96%         93%         90%         81           Sprinto         96%         96%         96%         94%         97%         97%         95%         94%         89           SafetyCulture         93%         95%         94%         88%         92%         91%         92%         94%         80           Hyperproof         89%         93%         89%         92%         97%         96%         89%         88%         60           Ncontracts         94%         98%         93%         85%         97%         97%         96%         93%         82           Apptega         96%         98%         95%         93%         97%         97%         96%         93%                                                                                                                                                               |                  |        |         |     | Ease of Admin            |     |     | Ease of Setup | Ease of Use |                             |
| Workiva         89%         94%         88%         87%         90%         91%         85%         89%         62           Scrut Automation         97%         99%         95%         95%         97%         97%         95%         94         94           Thoropass         94%         97%         95%         93%         97%         96%         93%         90%         81           Sprinto         96%         96%         96%         94%         89         97%         97%         95%         94%         89           SafetyCulture         93%         95%         94%         88%         92%         91%         92%         94%         80           Hyperproof         89%         93%         89%         92%         97%         96%         89%         88%         60           Ncontracts         94%         98%         93%         85%         97%         97%         82%         89%         82           Apptega         96%         98%         95%         93%         97%         97%         96%         93%         93           Strike Graph         95%         96%         95%         92%         97%                                                                                                                                                          | AuditBoard       | 93%    | 96%     | 90% | 88%                      | 93% | 90% | 85%           | 91%         | 76                          |
| Scrut Automation         97%         99%         95%         95%         97%         95%         94%         94           Thoropass         94%         97%         95%         93%         97%         96%         93%         90%         81           Sprinto         96%         96%         94%         97%         97%         95%         94%         88           SafetyCulture         93%         95%         94%         88%         92%         91%         92%         94%         80           Hyperproof         89%         93%         89%         92%         97%         96%         89%         88%         60           Ncontracts         94%         98%         93%         85%         97%         97%         82%         89%         82           Apptega         96%         98%         93%         85%         97%         97%         96%         93%         84           FloQast         97%         94%         89%         94%         89%         96%         96%         98%         93%         83           Strike Graph         95%         96%         95%         92%         97%         97%         92%                                                                                                                                                        | Vanta            | 93%    | 97%     | 93% | 91%                      | 93% | 93% | 91%           | 91%         | 77                          |
| Thoropass         94%         97%         95%         93%         97%         96%         93%         90%         81           Sprinto         96%         96%         94%         97%         97%         95%         94%         89           SafetyCulture         93%         95%         94%         88%         92%         91%         92%         94%         80           Hyperproof         89%         93%         89%         92%         97%         96%         89%         88%         60           Ncontracts         94%         98%         93%         85%         97%         97%         82%         89%         82           Apptega         96%         98%         95%         93%         97%         97%         96%         93%         84           FloQast         97%         94%         94%         89%         96%         96%         98%         93         84           FloQast         97%         94%         94%         89%         96%         96%         98%         93         89           Strike Graph         95%         96%         95%         97%         97%         97%         97% <th< th=""><td>Workiva</td><td>89%</td><td>94%</td><td>88%</td><td>87%</td><td>90%</td><td>91%</td><td>85%</td><td>89%</td><td>62</td></th<>                      | Workiva          | 89%    | 94%     | 88% | 87%                      | 90% | 91% | 85%           | 89%         | 62                          |
| Sprinto         96%         96%         96%         94%         97%         97%         95%         94%         89           SafetyCulture         93%         95%         94%         88%         92%         91%         92%         94%         80           Hyperproof         89%         93%         89%         92%         97%         96%         89%         88%         60           Ncontracts         94%         98%         93%         85%         97%         97%         82%         89%         82           Apptega         96%         98%         95%         93%         85%         97%         97%         96%         93%         84           FioQast         97%         94%         94%         89%         96%         96%         93%         84           FioQast         97%         94%         94%         89%         96%         96%         93%         93%         96%         98%         93%         93%         93%         93%         98%         93%         93%         93%         93%         93%         97%         97%         92%         93%         89         92%         93%         97%         97% <td>Scrut Automation</td> <td>97%</td> <td>99%</td> <td>95%</td> <td>95%</td> <td>97%</td> <td>97%</td> <td>95%</td> <td>94%</td> <td>94</td> | Scrut Automation | 97%    | 99%     | 95% | 95%                      | 97% | 97% | 95%           | 94%         | 94                          |
| SafetyCulture         93%         95%         94%         88%         92%         91%         92%         94%         80           Hyperproof         89%         93%         89%         92%         97%         96%         89%         88%         60           Ncontracts         94%         98%         93%         85%         97%         97%         82%         89%         82           Apptega         96%         98%         95%         93%         97%         97%         96%         93%         84           FIoQast         97%         94%         94%         89%         96%         96%         98%         93           Strike Graph         95%         96%         95%         92%         97%         97%         92%         93%         89           Scytale         96%         100%         92%         93%         97%         97%         92%         91%         87           Protecht         93%         96%         91%         87%         94%         94%         82%         89%         75           DataSnipper         99%         100%         97%         N/A         N/A         N/A         97%                                                                                                                                                            | Thoropass        | 94%    | 97%     | 95% | 93%                      | 97% | 96% | 93%           | 90%         | 81                          |
| Hyperproof         89%         93%         89%         92%         97%         96%         89%         88%         60           Ncontracts         94%         98%         93%         85%         97%         97%         82%         89%         82           Apptega         96%         98%         95%         93%         97%         97%         96%         93%         84           FloQast         97%         94%         94%         89%         96%         96%         98%         93           Strike Graph         95%         95%         92%         97%         97%         92%         93%         89           Scytale         96%         100%         92%         93%         97%         97%         92%         91%         87           Protecht         93%         96%         91%         87%         94%         94%         82%         89%         75           DataSnipper         99%         100%         97%         N/A         N/A         N/A         97%         98%         97%         100           Pulse         94%         88%         94%         92%         94%         95%         94% <t< th=""><td>Sprinto</td><td>96%</td><td>96%</td><td>96%</td><td>94%</td><td>97%</td><td>97%</td><td>95%</td><td>94%</td><td>89</td></t<>                        | Sprinto          | 96%    | 96%     | 96% | 94%                      | 97% | 97% | 95%           | 94%         | 89                          |
| Ncontracts         94%         98%         93%         85%         97%         97%         82%         89%         82           Apptega         96%         98%         95%         93%         97%         97%         96%         93%         84           FloQast         97%         94%         94%         89%         96%         96%         88%         98%         93           Strike Graph         95%         96%         95%         92%         97%         97%         92%         93%         89           Scytale         96%         100%         92%         93%         97%         97%         92%         91%         87           Protecht         93%         96%         91%         87%         94%         94%         82%         89%         75           DataSnipper         99%         100%         97%         N/A         N/A         97%         98%         97%         100           Pulse         94%         88%         94%         92%         94%         95%         94%         96%         80           Ostendio         95%         92%         88%         82%         93%         93%         8                                                                                                                                                           | SafetyCulture    | 93%    | 95%     | 94% | 88%                      | 92% | 91% | 92%           | 94%         | 80                          |
| Apptega         96%         98%         95%         93%         97%         96%         93%         84           FloQast         97%         94%         94%         89%         96%         96%         88%         98%         93           Strike Graph         95%         96%         95%         92%         97%         97%         92%         93%         89           Scytale         96%         100%         92%         93%         97%         97%         92%         91%         87           Protecht         93%         96%         91%         87%         94%         94%         82%         89%         75           DataSnipper         99%         100%         97%         N/A         N/A         97%         98%         97%         100           Pulse         94%         88%         94%         92%         94%         95%         94%         96%         80           Ostendio         95%         92%         88%         82%         93%         95%         91%         83%         86           Strongpoint         88%         92%         88%         82%         93%         93%         93%                                                                                                                                                                    | Hyperproof       | 89%    | 93%     | 89% | 92%                      | 97% | 96% | 89%           | 88%         | 60                          |
| FloQast         97%         94%         94%         89%         96%         96%         88%         98%         93           Strike Graph         95%         96%         95%         92%         97%         97%         92%         93%         89           Scytale         96%         100%         92%         93%         97%         97%         92%         91%         87           Protecht         93%         96%         91%         87%         94%         94%         82%         89%         75           DataSnipper         99%         100%         97%         N/A         N/A         N/A         97%         98%         97%         100           Pulse         94%         88%         94%         92%         94%         95%         94%         96%         80           Ostendio         95%         92%         95%         87%         96%         95%         91%         83%         86           Strongpoint         88%         92%         88%         82%         93%         93%         82%         89%         62           TeamMate+         83%         90%         86%         83%         86% <t< th=""><td>Ncontracts</td><td>94%</td><td>98%</td><td>93%</td><td>85%</td><td>97%</td><td>97%</td><td>82%</td><td>89%</td><td>82</td></t<>                    | Ncontracts       | 94%    | 98%     | 93% | 85%                      | 97% | 97% | 82%           | 89%         | 82                          |
| Strike Graph         95%         96%         95%         92%         97%         97%         92%         93%         89           Scytale         96%         100%         92%         93%         97%         97%         92%         91%         87           Protecht         93%         96%         91%         87%         94%         94%         82%         89%         75           DataSnipper         99%         100%         97%         N/A         N/A         97%         98%         97%         100           Pulse         94%         88%         94%         92%         94%         95%         94%         96%         80           Ostendio         95%         92%         95%         87%         96%         95%         91%         83%         86           Strongpoint         88%         92%         88%         82%         93%         93%         82%         89%         62           TeamMate+         83%         90%         86%         83%         86%         84%         82%         83%         39           Fastpath         94%         93%         92%         91%         96%         97%         <                                                                                                                                                       | Apptega          | 96%    | 98%     | 95% | 93%                      | 97% | 97% | 96%           | 93%         | 84                          |
| Scytale         96%         100%         92%         93%         97%         97%         92%         91%         87           Protecht         93%         96%         91%         87%         94%         94%         82%         89%         75           DataSnipper         99%         100%         97%         N/A         N/A         N/A         97%         98%         97%         100           Pulse         94%         88%         94%         92%         94%         95%         94%         96%         80           Ostendio         95%         92%         95%         87%         96%         95%         91%         83%         86           Strongpoint         88%         92%         88%         82%         93%         93%         82%         89%         62           TeamMate+         83%         90%         86%         83%         86%         84%         82%         83%         39           Fastpath         94%         93%         92%         91%         96%         97%         90%         91%         86                                                                                                                                                                                                                                                    | FloQast          | 97%    | 94%     | 94% | 89%                      | 96% | 96% | 88%           | 98%         | 93                          |
| Protecht         93%         96%         91%         87%         94%         94%         82%         89%         75           DataSnipper         99%         100%         97%         N/A         N/A         97%         98%         97%         100           Pulse         94%         88%         94%         92%         94%         95%         94%         96%         80           Ostendio         95%         92%         95%         87%         96%         95%         91%         83%         86           Strongpoint         88%         92%         88%         82%         93%         93%         82%         89%         62           TeamMate+         83%         90%         86%         83%         86%         84%         82%         83%         39           Fastpath         94%         93%         92%         91%         96%         97%         90%         91%         86                                                                                                                                                                                                                                                                                                                                                                                              | Strike Graph     | 95%    | 96%     | 95% | 92%                      | 97% | 97% | 92%           | 93%         | 89                          |
| DataSnipper         99%         100%         97%         N/A         N/A         97%         98%         97%         100           Pulse         94%         88%         94%         92%         94%         95%         94%         96%         80           Ostendio         95%         92%         95%         87%         96%         95%         91%         83%         86           Strongpoint         88%         92%         88%         82%         93%         93%         82%         89%         62           TeamMate+         83%         90%         86%         83%         86%         84%         82%         83%         39           Fastpath         94%         93%         92%         91%         96%         97%         90%         91%         86                                                                                                                                                                                                                                                                                                                                                                                                                                                                                                                            | Scytale          | 96%    | 100%    | 92% | 93%                      | 97% | 97% | 92%           | 91%         | 87                          |
| Pulse         94%         88%         94%         92%         94%         95%         94%         96%         80           Ostendio         95%         92%         95%         87%         96%         95%         91%         83%         86           Strongpoint         88%         92%         88%         82%         93%         93%         82%         89%         62           TeamMate+         83%         90%         86%         83%         86%         84%         82%         83%         39           Fastpath         94%         93%         92%         91%         96%         97%         90%         91%         86                                                                                                                                                                                                                                                                                                                                                                                                                                                                                                                                                                                                                                                               | Protecht         | 93%    | 96%     | 91% | 87%                      | 94% | 94% | 82%           | 89%         | 75                          |
| Ostendio         95%         92%         95%         87%         96%         95%         91%         83%         86           Strongpoint         88%         92%         88%         82%         93%         93%         82%         89%         62           TeamMate+         83%         90%         86%         83%         86%         84%         82%         83%         39           Fastpath         94%         93%         92%         91%         96%         97%         90%         91%         86                                                                                                                                                                                                                                                                                                                                                                                                                                                                                                                                                                                                                                                                                                                                                                                          | DataSnipper      | 99%    | 100%    | 97% | N/A                      | N/A | 97% | 98%           | 97%         | 100                         |
| Strongpoint         88%         92%         88%         82%         93%         93%         82%         89%         62           TeamMate+         83%         90%         86%         83%         86%         84%         82%         83%         39           Fastpath         94%         93%         92%         91%         96%         97%         90%         91%         86                                                                                                                                                                                                                                                                                                                                                                                                                                                                                                                                                                                                                                                                                                                                                                                                                                                                                                                        | Pulse            | 94%    | 88%     | 94% | 92%                      | 94% | 95% | 94%           | 96%         | 80                          |
| TeamMate+         83%         90%         86%         83%         86%         84%         82%         83%         39           Fastpath         94%         93%         92%         91%         96%         97%         90%         91%         86                                                                                                                                                                                                                                                                                                                                                                                                                                                                                                                                                                                                                                                                                                                                                                                                                                                                                                                                                                                                                                                         | Ostendio         | 95%    | 92%     | 95% | 87%                      | 96% | 95% | 91%           | 83%         | 86                          |
| Fastpath         94%         93%         92%         91%         96%         97%         90%         91%         86                                                                                                                                                                                                                                                                                                                                                                                                                                                                                                                                                                                                                                                                                                                                                                                                                                                                                                                                                                                                                                                                                                                                                                                        | Strongpoint      | 88%    | 92%     | 88% | 82%                      | 93% | 93% | 82%           | 89%         | 62                          |
|                                                                                                                                                                                                                                                                                                                                                                                                                                                                                                                                                                                                                                                                                                                                                                                                                                                                                                                                                                                                                                                                                                                                                                                                                                                                                                            | TeamMate+        | 83%    | 90%     | 86% | 83%                      | 86% | 84% | 82%           | 83%         | 39                          |
| <b>IBM</b> OpenPages 86% 86% 91% 80% 84% 89% 89% 92% 48                                                                                                                                                                                                                                                                                                                                                                                                                                                                                                                                                                                                                                                                                                                                                                                                                                                                                                                                                                                                                                                                                                                                                                                                                                                    | Fastpath         | 94%    | 93%     | 92% | 91%                      | 96% | 97% | 90%           | 91%         | 86                          |
|                                                                                                                                                                                                                                                                                                                                                                                                                                                                                                                                                                                                                                                                                                                                                                                                                                                                                                                                                                                                                                                                                                                                                                                                                                                                                                            | IBM OpenPages    | 86%    | 86%     | 91% | 80%                      | 84% | 89% | 89%           | 92%         | 48                          |