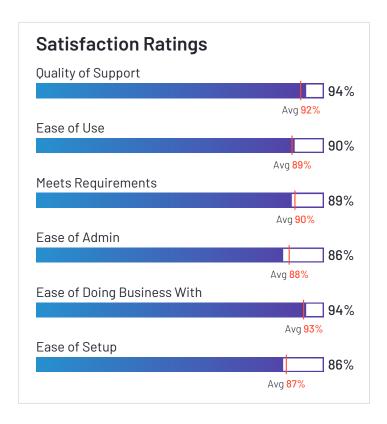

## Satisfaction Ratings for Audit Management

G2 reviewers rated software sellers ability to satisfy their needs as shown in the table below.

|                                                                                                                                                                                                                                                                                                                                                                                                                                                                                                                                                                                                                                                                                                                                                                                                                                                                                                                                                                                                                                                                                                                                                                                                                                                                                                            |                  | Satisf | faction |     | Satisfaction by Category |     |     |               |             | Net Promoter<br>Score (NPS) |
|------------------------------------------------------------------------------------------------------------------------------------------------------------------------------------------------------------------------------------------------------------------------------------------------------------------------------------------------------------------------------------------------------------------------------------------------------------------------------------------------------------------------------------------------------------------------------------------------------------------------------------------------------------------------------------------------------------------------------------------------------------------------------------------------------------------------------------------------------------------------------------------------------------------------------------------------------------------------------------------------------------------------------------------------------------------------------------------------------------------------------------------------------------------------------------------------------------------------------------------------------------------------------------------------------------|------------------|--------|---------|-----|--------------------------|-----|-----|---------------|-------------|-----------------------------|
| Vanta         93%         97%         93%         91%         93%         91%         91%         77           Workiva         89%         94%         88%         87%         90%         91%         85%         89%         62           Scrut Automation         97%         99%         95%         95%         97%         95%         94%         94           Thoropass         94%         97%         95%         93%         97%         96%         93%         90%         81           Sprinto         96%         96%         96%         94%         97%         97%         95%         94%         89           SafetyCulture         93%         95%         94%         88%         92%         91%         92%         94%         80           Hyperproof         89%         93%         89%         92%         97%         96%         89%         88%         60           Ncontracts         94%         98%         93%         85%         97%         97%         96%         93%         82           Apptega         96%         98%         95%         93%         97%         97%         96%         93%                                                                                                                                                               |                  |        |         |     | Ease of Admin            |     |     | Ease of Setup | Ease of Use |                             |
| Workiva         89%         94%         88%         87%         90%         91%         85%         89%         62           Scrut Automation         97%         99%         95%         95%         97%         97%         95%         94         94           Thoropass         94%         97%         95%         93%         97%         96%         93%         90%         81           Sprinto         96%         96%         96%         94%         89         97%         97%         95%         94%         89           SafetyCulture         93%         95%         94%         88%         92%         91%         92%         94%         80           Hyperproof         89%         93%         89%         92%         97%         96%         89%         88%         60           Ncontracts         94%         98%         93%         85%         97%         97%         82%         89%         82           Apptega         96%         98%         95%         93%         97%         97%         96%         93%         93           Strike Graph         95%         96%         95%         92%         97%                                                                                                                                                          | AuditBoard       | 93%    | 96%     | 90% | 88%                      | 93% | 90% | 85%           | 91%         | 76                          |
| Scrut Automation         97%         99%         95%         95%         97%         95%         94%         94           Thoropass         94%         97%         95%         93%         97%         96%         93%         90%         81           Sprinto         96%         96%         94%         97%         97%         95%         94%         88           SafetyCulture         93%         95%         94%         88%         92%         91%         92%         94%         80           Hyperproof         89%         93%         89%         92%         97%         96%         89%         88%         60           Ncontracts         94%         98%         93%         85%         97%         97%         82%         89%         82           Apptega         96%         98%         93%         85%         97%         97%         96%         93%         84           FloQast         97%         94%         89%         94%         89%         96%         96%         98%         93%         83           Strike Graph         95%         96%         95%         92%         97%         97%         92%                                                                                                                                                        | Vanta            | 93%    | 97%     | 93% | 91%                      | 93% | 93% | 91%           | 91%         | 77                          |
| Thoropass         94%         97%         95%         93%         97%         96%         93%         90%         81           Sprinto         96%         96%         94%         97%         97%         95%         94%         89           SafetyCulture         93%         95%         94%         88%         92%         91%         92%         94%         80           Hyperproof         89%         93%         89%         92%         97%         96%         89%         88%         60           Ncontracts         94%         98%         93%         85%         97%         97%         82%         89%         82           Apptega         96%         98%         95%         93%         97%         97%         96%         93%         84           FloQast         97%         94%         94%         89%         96%         96%         98%         93         84           FloQast         97%         94%         94%         89%         96%         96%         98%         93         89           Strike Graph         95%         96%         95%         97%         97%         97%         97% <th< th=""><td>Workiva</td><td>89%</td><td>94%</td><td>88%</td><td>87%</td><td>90%</td><td>91%</td><td>85%</td><td>89%</td><td>62</td></th<>                      | Workiva          | 89%    | 94%     | 88% | 87%                      | 90% | 91% | 85%           | 89%         | 62                          |
| Sprinto         96%         96%         96%         94%         97%         97%         95%         94%         89           SafetyCulture         93%         95%         94%         88%         92%         91%         92%         94%         80           Hyperproof         89%         93%         89%         92%         97%         96%         89%         88%         60           Ncontracts         94%         98%         93%         85%         97%         97%         82%         89%         82           Apptega         96%         98%         95%         93%         85%         97%         97%         96%         93%         84           FioQast         97%         94%         94%         89%         96%         96%         93%         84           FioQast         97%         94%         94%         89%         96%         96%         93%         93%         96%         98%         93%         93%         93%         93%         98%         93%         93%         93%         93%         93%         97%         97%         92%         93%         89         92%         93%         97%         97% <td>Scrut Automation</td> <td>97%</td> <td>99%</td> <td>95%</td> <td>95%</td> <td>97%</td> <td>97%</td> <td>95%</td> <td>94%</td> <td>94</td> | Scrut Automation | 97%    | 99%     | 95% | 95%                      | 97% | 97% | 95%           | 94%         | 94                          |
| SafetyCulture         93%         95%         94%         88%         92%         91%         92%         94%         80           Hyperproof         89%         93%         89%         92%         97%         96%         89%         88%         60           Ncontracts         94%         98%         93%         85%         97%         97%         82%         89%         82           Apptega         96%         98%         95%         93%         97%         97%         96%         93%         84           FIoQast         97%         94%         94%         89%         96%         96%         98%         93           Strike Graph         95%         96%         95%         92%         97%         97%         92%         93%         89           Scytale         96%         100%         92%         93%         97%         97%         92%         91%         87           Protecht         93%         96%         91%         87%         94%         94%         82%         89%         75           DataSnipper         99%         100%         97%         N/A         N/A         N/A         97%                                                                                                                                                            | Thoropass        | 94%    | 97%     | 95% | 93%                      | 97% | 96% | 93%           | 90%         | 81                          |
| Hyperproof         89%         93%         89%         92%         97%         96%         89%         88%         60           Ncontracts         94%         98%         93%         85%         97%         97%         82%         89%         82           Apptega         96%         98%         95%         93%         97%         97%         96%         93%         84           FloQast         97%         94%         94%         89%         96%         96%         98%         93           Strike Graph         95%         95%         92%         97%         97%         92%         93%         89           Scytale         96%         100%         92%         93%         97%         97%         92%         91%         87           Protecht         93%         96%         91%         87%         94%         94%         82%         89%         75           DataSnipper         99%         100%         97%         N/A         N/A         N/A         97%         98%         97%         100           Pulse         94%         88%         94%         92%         94%         95%         94% <t< th=""><td>Sprinto</td><td>96%</td><td>96%</td><td>96%</td><td>94%</td><td>97%</td><td>97%</td><td>95%</td><td>94%</td><td>89</td></t<>                        | Sprinto          | 96%    | 96%     | 96% | 94%                      | 97% | 97% | 95%           | 94%         | 89                          |
| Ncontracts         94%         98%         93%         85%         97%         97%         82%         89%         82           Apptega         96%         98%         95%         93%         97%         97%         96%         93%         84           FloQast         97%         94%         94%         89%         96%         96%         88%         98%         93           Strike Graph         95%         96%         95%         92%         97%         97%         92%         93%         89           Scytale         96%         100%         92%         93%         97%         97%         92%         91%         87           Protecht         93%         96%         91%         87%         94%         94%         82%         89%         75           DataSnipper         99%         100%         97%         N/A         N/A         97%         98%         97%         100           Pulse         94%         88%         94%         92%         94%         95%         94%         96%         80           Ostendio         95%         92%         88%         82%         93%         93%         8                                                                                                                                                           | SafetyCulture    | 93%    | 95%     | 94% | 88%                      | 92% | 91% | 92%           | 94%         | 80                          |
| Apptega         96%         98%         95%         93%         97%         96%         93%         84           FloQast         97%         94%         94%         89%         96%         96%         88%         98%         93           Strike Graph         95%         96%         95%         92%         97%         97%         92%         93%         89           Scytale         96%         100%         92%         93%         97%         97%         92%         91%         87           Protecht         93%         96%         91%         87%         94%         94%         82%         89%         75           DataSnipper         99%         100%         97%         N/A         N/A         97%         98%         97%         100           Pulse         94%         88%         94%         92%         94%         95%         94%         96%         80           Ostendio         95%         92%         88%         82%         93%         95%         91%         83%         86           Strongpoint         88%         92%         88%         82%         93%         93%         93%                                                                                                                                                                    | Hyperproof       | 89%    | 93%     | 89% | 92%                      | 97% | 96% | 89%           | 88%         | 60                          |
| FloQast         97%         94%         94%         89%         96%         96%         88%         98%         93           Strike Graph         95%         96%         95%         92%         97%         97%         92%         93%         89           Scytale         96%         100%         92%         93%         97%         97%         92%         91%         87           Protecht         93%         96%         91%         87%         94%         94%         82%         89%         75           DataSnipper         99%         100%         97%         N/A         N/A         N/A         97%         98%         97%         100           Pulse         94%         88%         94%         92%         94%         95%         94%         96%         80           Ostendio         95%         92%         95%         87%         96%         95%         91%         83%         86           Strongpoint         88%         92%         88%         82%         93%         93%         82%         89%         62           TeamMate+         83%         90%         86%         83%         86% <t< th=""><td>Ncontracts</td><td>94%</td><td>98%</td><td>93%</td><td>85%</td><td>97%</td><td>97%</td><td>82%</td><td>89%</td><td>82</td></t<>                    | Ncontracts       | 94%    | 98%     | 93% | 85%                      | 97% | 97% | 82%           | 89%         | 82                          |
| Strike Graph         95%         96%         95%         92%         97%         97%         92%         93%         89           Scytale         96%         100%         92%         93%         97%         97%         92%         91%         87           Protecht         93%         96%         91%         87%         94%         94%         82%         89%         75           DataSnipper         99%         100%         97%         N/A         N/A         97%         98%         97%         100           Pulse         94%         88%         94%         92%         94%         95%         94%         96%         80           Ostendio         95%         92%         95%         87%         96%         95%         91%         83%         86           Strongpoint         88%         92%         88%         82%         93%         93%         82%         89%         62           TeamMate+         83%         90%         86%         83%         86%         84%         82%         83%         39           Fastpath         94%         93%         92%         91%         96%         97%         <                                                                                                                                                       | Apptega          | 96%    | 98%     | 95% | 93%                      | 97% | 97% | 96%           | 93%         | 84                          |
| Scytale         96%         100%         92%         93%         97%         97%         92%         91%         87           Protecht         93%         96%         91%         87%         94%         94%         82%         89%         75           DataSnipper         99%         100%         97%         N/A         N/A         N/A         97%         98%         97%         100           Pulse         94%         88%         94%         92%         94%         95%         94%         96%         80           Ostendio         95%         92%         95%         87%         96%         95%         91%         83%         86           Strongpoint         88%         92%         88%         82%         93%         93%         82%         89%         62           TeamMate+         83%         90%         86%         83%         86%         84%         82%         83%         39           Fastpath         94%         93%         92%         91%         96%         97%         90%         91%         86                                                                                                                                                                                                                                                    | FloQast          | 97%    | 94%     | 94% | 89%                      | 96% | 96% | 88%           | 98%         | 93                          |
| Protecht         93%         96%         91%         87%         94%         94%         82%         89%         75           DataSnipper         99%         100%         97%         N/A         N/A         97%         98%         97%         100           Pulse         94%         88%         94%         92%         94%         95%         94%         96%         80           Ostendio         95%         92%         95%         87%         96%         95%         91%         83%         86           Strongpoint         88%         92%         88%         82%         93%         93%         82%         89%         62           TeamMate+         83%         90%         86%         83%         86%         84%         82%         83%         39           Fastpath         94%         93%         92%         91%         96%         97%         90%         91%         86                                                                                                                                                                                                                                                                                                                                                                                              | Strike Graph     | 95%    | 96%     | 95% | 92%                      | 97% | 97% | 92%           | 93%         | 89                          |
| DataSnipper         99%         100%         97%         N/A         N/A         97%         98%         97%         100           Pulse         94%         88%         94%         92%         94%         95%         94%         96%         80           Ostendio         95%         92%         95%         87%         96%         95%         91%         83%         86           Strongpoint         88%         92%         88%         82%         93%         93%         82%         89%         62           TeamMate+         83%         90%         86%         83%         86%         84%         82%         83%         39           Fastpath         94%         93%         92%         91%         96%         97%         90%         91%         86                                                                                                                                                                                                                                                                                                                                                                                                                                                                                                                            | Scytale          | 96%    | 100%    | 92% | 93%                      | 97% | 97% | 92%           | 91%         | 87                          |
| Pulse         94%         88%         94%         92%         94%         95%         94%         96%         80           Ostendio         95%         92%         95%         87%         96%         95%         91%         83%         86           Strongpoint         88%         92%         88%         82%         93%         93%         82%         89%         62           TeamMate+         83%         90%         86%         83%         86%         84%         82%         83%         39           Fastpath         94%         93%         92%         91%         96%         97%         90%         91%         86                                                                                                                                                                                                                                                                                                                                                                                                                                                                                                                                                                                                                                                               | Protecht         | 93%    | 96%     | 91% | 87%                      | 94% | 94% | 82%           | 89%         | 75                          |
| Ostendio         95%         92%         95%         87%         96%         95%         91%         83%         86           Strongpoint         88%         92%         88%         82%         93%         93%         82%         89%         62           TeamMate+         83%         90%         86%         83%         86%         84%         82%         83%         39           Fastpath         94%         93%         92%         91%         96%         97%         90%         91%         86                                                                                                                                                                                                                                                                                                                                                                                                                                                                                                                                                                                                                                                                                                                                                                                          | DataSnipper      | 99%    | 100%    | 97% | N/A                      | N/A | 97% | 98%           | 97%         | 100                         |
| Strongpoint         88%         92%         88%         82%         93%         93%         82%         89%         62           TeamMate+         83%         90%         86%         83%         86%         84%         82%         83%         39           Fastpath         94%         93%         92%         91%         96%         97%         90%         91%         86                                                                                                                                                                                                                                                                                                                                                                                                                                                                                                                                                                                                                                                                                                                                                                                                                                                                                                                        | Pulse            | 94%    | 88%     | 94% | 92%                      | 94% | 95% | 94%           | 96%         | 80                          |
| TeamMate+         83%         90%         86%         83%         86%         84%         82%         83%         39           Fastpath         94%         93%         92%         91%         96%         97%         90%         91%         86                                                                                                                                                                                                                                                                                                                                                                                                                                                                                                                                                                                                                                                                                                                                                                                                                                                                                                                                                                                                                                                         | Ostendio         | 95%    | 92%     | 95% | 87%                      | 96% | 95% | 91%           | 83%         | 86                          |
| Fastpath         94%         93%         92%         91%         96%         97%         90%         91%         86                                                                                                                                                                                                                                                                                                                                                                                                                                                                                                                                                                                                                                                                                                                                                                                                                                                                                                                                                                                                                                                                                                                                                                                        | Strongpoint      | 88%    | 92%     | 88% | 82%                      | 93% | 93% | 82%           | 89%         | 62                          |
|                                                                                                                                                                                                                                                                                                                                                                                                                                                                                                                                                                                                                                                                                                                                                                                                                                                                                                                                                                                                                                                                                                                                                                                                                                                                                                            | TeamMate+        | 83%    | 90%     | 86% | 83%                      | 86% | 84% | 82%           | 83%         | 39                          |
| <b>IBM</b> OpenPages 86% 86% 91% 80% 84% 89% 89% 92% 48                                                                                                                                                                                                                                                                                                                                                                                                                                                                                                                                                                                                                                                                                                                                                                                                                                                                                                                                                                                                                                                                                                                                                                                                                                                    | Fastpath         | 94%    | 93%     | 92% | 91%                      | 96% | 97% | 90%           | 91%         | 86                          |
|                                                                                                                                                                                                                                                                                                                                                                                                                                                                                                                                                                                                                                                                                                                                                                                                                                                                                                                                                                                                                                                                                                                                                                                                                                                                                                            | IBM OpenPages    | 86%    | 86%     | 91% | 80%                      | 84% | 89% | 89%           | 92%         | 48                          |