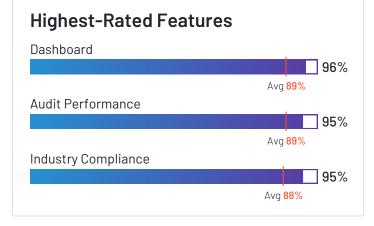

Strike Graph is also in the Cloud Compliance, Operational Risk Management, Third Party & Supplier Risk Management, Policy Management, Regulatory Change Management, and Security Compliance categories.

















Employees (Listed On Linkedin)



Company Website strikegraph.com





## Scytale





Scytale has been named a High Performer product based on having high customer Satisfaction scores and a low Market Presence compared to the rest of the category. 100% of users rated it 4 or 5 stars, 100% of users believe it is headed in the right direction, and users said they would be likely to recommend Scytale at a rate of 96%. Scytale is also in the Security Compliance, Vendor Security and Privacy Assessment, Cloud Compliance, and Third Party & Supplier Risk Management categories.

















Employees (Listed On Linkedin)



Company Website www.scytale.ai





#### Protecht





Protecht has been named a High Performer product based on having high customer Satisfaction scores and a low Market Presence compared to the rest of the category. 100% of users rated it 4 or 5 stars, 96% of users believe it is headed in the right direction, and users said they would be likely to recommend Protecht at a rate of 93%. Protecht is also in the Security Compliance, Enterprise Risk Management (ERM), Policy Management, Operational Risk Management, Regulatory Change Management, Business Continuity Management, and Third Party & Supplier Risk Management categories.



















**Company Website** protechtgroup.com





## DataSnipper





DataSnipper has been named a High Perfo