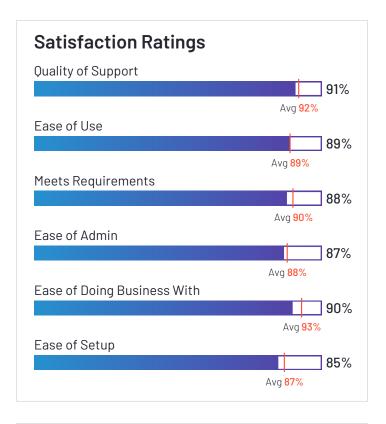

## Satisfaction Ratings for Audit Management

G2 reviewers rated software sellers ability to satisfy their needs as shown in the table below.

|                                                                                                                                                                                                                                                                                                                                                                                                                                                                                                                                                                                                                                                                                                                                                                                                                                                                                                                                                                                                                                                                                                                                                                                                                                                                                                            |                  | Satisf | faction |     | Satisfaction by Category |     |     |               |             | Net Promoter<br>Score (NPS) |
|------------------------------------------------------------------------------------------------------------------------------------------------------------------------------------------------------------------------------------------------------------------------------------------------------------------------------------------------------------------------------------------------------------------------------------------------------------------------------------------------------------------------------------------------------------------------------------------------------------------------------------------------------------------------------------------------------------------------------------------------------------------------------------------------------------------------------------------------------------------------------------------------------------------------------------------------------------------------------------------------------------------------------------------------------------------------------------------------------------------------------------------------------------------------------------------------------------------------------------------------------------------------------------------------------------|------------------|--------|---------|-----|--------------------------|-----|-----|---------------|-------------|-----------------------------|
| Vanta         93%         97%         93%         91%         93%         91%         91%         77           Workiva         89%         94%         88%         87%         90%         91%         85%         89%         62           Scrut Automation         97%         99%         95%         95%         97%         95%         94%         94           Thoropass         94%         97%         95%         93%         97%         96%         93%         90%         81           Sprinto         96%         96%         96%         94%         97%         97%         95%         94%         89           SafetyCulture         93%         95%         94%         88%         92%         91%         92%         94%         80           Hyperproof         89%         93%         89%         92%         97%         96%         89%         88%         60           Ncontracts         94%         98%         93%         85%         97%         97%         96%         93%         82           Apptega         96%         98%         95%         93%         97%         97%         96%         93%                                                                                                                                                               |                  |        |         |     | Ease of Admin            |     |     | Ease of Setup | Ease of Use |                             |
| Workiva         89%         94%         88%         87%         90%         91%         85%         89%         62           Scrut Automation         97%         99%         95%         95%         97%         97%         95%         94         94           Thoropass         94%         97%         95%         93%         97%         96%         93%         90%         81           Sprinto         96%         96%         96%         94%         89         97%         97%         95%         94%         89           SafetyCulture         93%         95%         94%         88%         92%         91%         92%         94%         80           Hyperproof         89%         93%         89%         92%         97%         96%         89%         88%         60           Ncontracts         94%         98%         93%         85%         97%         97%         82%         89%         82           Apptega         96%         98%         95%         93%         97%         97%         96%         93%         93           Strike Graph         95%         96%         95%         92%         97%                                                                                                                                                          | AuditBoard       | 93%    | 96%     | 90% | 88%                      | 93% | 90% | 85%           | 91%         | 76                          |
| Scrut Automation         97%         99%         95%         95%         97%         95%         94%         94           Thoropass         94%         97%         95%         93%         97%         96%         93%         90%         81           Sprinto         96%         96%         94%         97%         97%         95%         94%         88           SafetyCulture         93%         95%         94%         88%         92%         91%         92%         94%         80           Hyperproof         89%         93%         89%         92%         97%         96%         89%         88%         60           Ncontracts         94%         98%         93%         85%         97%         97%         82%         89%         82           Apptega         96%         98%         93%         85%         97%         97%         96%         93%         84           FloQast         97%         94%         89%         94%         89%         96%         96%         98%         93%         83           Strike Graph         95%         96%         95%         92%         97%         97%         92%                                                                                                                                                        | Vanta            | 93%    | 97%     | 93% | 91%                      | 93% | 93% | 91%           | 91%         | 77                          |
| Thoropass         94%         97%         95%         93%         97%         96%         93%         90%         81           Sprinto         96%         96%         94%         97%         97%         95%         94%         89           SafetyCulture         93%         95%         94%         88%         92%         91%         92%         94%         80           Hyperproof         89%         93%         89%         92%         97%         96%         89%         88%         60           Ncontracts         94%         98%         93%         85%         97%         97%         82%         89%         82           Apptega         96%         98%         95%         93%         97%         97%         96%         93%         84           FloQast         97%         94%         94%         89%         96%         96%         98%         93         84           FloQast         97%         94%         94%         89%         96%         96%         98%         93         89           Strike Graph         95%         96%         95%         97%         97%         97%         97% <th< th=""><td>Workiva</td><td>89%</td><td>94%</td><td>88%</td><td>87%</td><td>90%</td><td>91%</td><td>85%</td><td>89%</td><td>62</td></th<>                      | Workiva          | 89%    | 94%     | 88% | 87%                      | 90% | 91% | 85%           | 89%         | 62                          |
| Sprinto         96%         96%         96%         94%         97%         97%         95%         94%         89           SafetyCulture         93%         95%         94%         88%         92%         91%         92%         94%         80           Hyperproof         89%         93%         89%         92%         97%         96%         89%         88%         60           Ncontracts         94%         98%         93%         85%         97%         97%         82%         89%         82           Apptega         96%         98%         95%         93%         85%         97%         97%         96%         93%         84           FioQast         97%         94%         94%         89%         96%         96%         93%         84           FioQast         97%         94%         94%         89%         96%         96%         93%         93%         96%         98%         93%         93%         93%         93%         98%         93%         93%         93%         93%         93%         97%         97%         92%         93%         89         92%         93%         97%         97% <td>Scrut Automation</td> <td>97%</td> <td>99%</td> <td>95%</td> <td>95%</td> <td>97%</td> <td>97%</td> <td>95%</td> <td>94%</td> <td>94</td> | Scrut Automation | 97%    | 99%     | 95% | 95%                      | 97% | 97% | 95%           | 94%         | 94                          |
| SafetyCulture         93%         95%         94%         88%         92%         91%         92%         94%         80           Hyperproof         89%         93%         89%         92%         97%         96%         89%         88%         60           Ncontracts         94%         98%         93%         85%         97%         97%         82%         89%         82           Apptega         96%         98%         95%         93%         97%         97%         96%         93%         84           FIoQast         97%         94%         94%         89%         96%         96%         98%         93           Strike Graph         95%         96%         95%         92%         97%         97%         92%         93%         89           Scytale         96%         100%         92%         93%         97%         97%         92%         91%         87           Protecht         93%         96%         91%         87%         94%         94%         82%         89%         75           DataSnipper         99%         100%         97%         N/A         N/A         N/A         97%                                                                                                                                                            | Thoropass        | 94%    | 97%     | 95% | 93%                      | 97% | 96% | 93%           | 90%         | 81                          |
| Hyperproof         89%         93%         89%         92%         97%         96%         89%         88%         60           Ncontracts         94%         98%         93%         85%         97%         97%         82%         89%         82           Apptega         96%         98%         95%         93%         97%         97%         96%         93%         84           FloQast         97%         94%         94%         89%         96%         96%         98%         93           Strike Graph         95%         95%         92%         97%         97%         92%         93%         89           Scytale         96%         100%         92%         93%         97%         97%         92%         91%         87           Protecht         93%         96%         91%         87%         94%         94%         82%         89%         75           DataSnipper         99%         100%         97%         N/A         N/A         N/A         97%         98%         97%         100           Pulse         94%         88%         94%         92%         94%         95%         94% <t< th=""><td>Sprinto</td><td>96%</td><td>96%</td><td>96%</td><td>94%</td><td>97%</td><td>97%</td><td>95%</td><td>94%</td><td>89</td></t<>                        | Sprinto          | 96%    | 96%     | 96% | 94%                      | 97% | 97% | 95%           | 94%         | 89                          |
| Ncontracts         94%         98%         93%         85%         97%         97%         82%         89%         82           Apptega         96%         98%         95%         93%         97%         97%         96%         93%         84           FloQast         97%         94%         94%         89%         96%         96%         88%         98%         93           Strike Graph         95%         96%         95%         92%         97%         97%         92%         93%         89           Scytale         96%         100%         92%         93%         97%         97%         92%         91%         87           Protecht         93%         96%         91%         87%         94%         94%         82%         89%         75           DataSnipper         99%         100%         97%         N/A         N/A         97%         98%         97%         100           Pulse         94%         88%         94%         92%         94%         95%         94%         96%         80           Ostendio         95%         92%         88%         82%         93%         93%         8                                                                                                                                                           | SafetyCulture    | 93%    | 95%     | 94% | 88%                      | 92% | 91% | 92%           | 94%         | 80                          |
| Apptega         96%         98%         95%         93%         97%         96%         93%         84           FloQast         97%         94%         94%         89%         96%         96%         88%         98%         93           Strike Graph         95%         96%         95%         92%         97%         97%         92%         93%         89           Scytale         96%         100%         92%         93%         97%         97%         92%         91%         87           Protecht         93%         96%         91%         87%         94%         94%         82%         89%         75           DataSnipper         99%         100%         97%         N/A         N/A         97%         98%         97%         100           Pulse         94%         88%         94%         92%         94%         95%         94%         96%         80           Ostendio         95%         92%         88%         82%         93%         95%         91%         83%         86           Strongpoint         88%         92%         88%         82%         93%         93%         93%                                                                                                                                                                    | Hyperproof       | 89%    | 93%     | 89% | 92%                      | 97% | 96% | 89%           | 88%         | 60                          |
| FloQast         97%         94%         94%         89%         96%         96%         88%         98%         93           Strike Graph         95%         96%         95%         92%         97%         97%         92%         93%         89           Scytale         96%         100%         92%         93%         97%         97%         92%         91%         87           Protecht         93%         96%         91%         87%         94%         94%         82%         89%         75           DataSnipper         99%         100%         97%         N/A         N/A         N/A         97%         98%         97%         100           Pulse         94%         88%         94%         92%         94%         95%         94%         96%         80           Ostendio         95%         92%         95%         87%         96%         95%         91%         83%         86           Strongpoint         88%         92%         88%         82%         93%         93%         82%         89%         62           TeamMate+         83%         90%         86%         83%         86% <t< th=""><td>Ncontracts</td><td>94%</td><td>98%</td><td>93%</td><td>85%</td><td>97%</td><td>97%</td><td>82%</td><td>89%</td><td>82</td></t<>                    | Ncontracts       | 94%    | 98%     | 93% | 85%                      | 97% | 97% | 82%           | 89%         | 82                          |
| Strike Graph         95%         96%         95%         92%         97%         97%         92%         93%         89           Scytale         96%         100%         92%         93%         97%         97%         92%         91%         87           Protecht         93%         96%         91%         87%         94%         94%         82%         89%         75           DataSnipper         99%         100%         97%         N/A         N/A         97%         98%         97%         100           Pulse         94%         88%         94%         92%         94%         95%         94%         96%         80           Ostendio         95%         92%         95%         87%         96%         95%         91%         83%         86           Strongpoint         88%         92%         88%         82%         93%         93%         82%         89%         62           TeamMate+         83%         90%         86%         83%         86%         84%         82%         83%         39           Fastpath         94%         93%         92%         91%         96%         97%         <                                                                                                                                                       | Apptega          | 96%    | 98%     | 95% | 93%                      | 97% | 97% | 96%           | 93%         | 84                          |
| Scytale         96%         100%         92%         93%         97%         97%         92%         91%         87           Protecht         93%         96%         91%         87%         94%         94%         82%         89%         75           DataSnipper         99%         100%         97%         N/A         N/A         N/A         97%         98%         97%         100           Pulse         94%         88%         94%         92%         94%         95%         94%         96%         80           Ostendio         95%         92%         95%         87%         96%         95%         91%         83%         86           Strongpoint         88%         92%         88%         82%         93%         93%         82%         89%         62           TeamMate+         83%         90%         86%         83%         86%         84%         82%         83%         39           Fastpath         94%         93%         92%         91%         96%         97%         90%         91%         86                                                                                                                                                                                                                                                    | FloQast          | 97%    | 94%     | 94% | 89%                      | 96% | 96% | 88%           | 98%         | 93                          |
| Protecht         93%         96%         91%         87%         94%         94%         82%         89%         75           DataSnipper         99%         100%         97%         N/A         N/A         97%         98%         97%         100           Pulse         94%         88%         94%         92%         94%         95%         94%         96%         80           Ostendio         95%         92%         95%         87%         96%         95%         91%         83%         86           Strongpoint         88%         92%         88%         82%         93%         93%         82%         89%         62           TeamMate+         83%         90%         86%         83%         86%         84%         82%         83%         39           Fastpath         94%         93%         92%         91%         96%         97%         90%         91%         86                                                                                                                                                                                                                                                                                                                                                                                              | Strike Graph     | 95%    | 96%     | 95% | 92%                      | 97% | 97% | 92%           | 93%         | 89                          |
| DataSnipper         99%         100%         97%         N/A         N/A         97%         98%         97%         100           Pulse         94%         88%         94%         92%         94%         95%         94%         96%         80           Ostendio         95%         92%         95%         87%         96%         95%         91%         83%         86           Strongpoint         88%         92%         88%         82%         93%         93%         82%         89%         62           TeamMate+         83%         90%         86%         83%         86%         84%         82%         83%         39           Fastpath         94%         93%         92%         91%         96%         97%         90%         91%         86                                                                                                                                                                                                                                                                                                                                                                                                                                                                                                                            | Scytale          | 96%    | 100%    | 92% | 93%                      | 97% | 97% | 92%           | 91%         | 87                          |
| Pulse         94%         88%         94%         92%         94%         95%         94%         96%         80           Ostendio         95%         92%         95%         87%         96%         95%         91%         83%         86           Strongpoint         88%         92%         88%         82%         93%         93%         82%         89%         62           TeamMate+         83%         90%         86%         83%         86%         84%         82%         83%         39           Fastpath         94%         93%         92%         91%         96%         97%         90%         91%         86                                                                                                                                                                                                                                                                                                                                                                                                                                                                                                                                                                                                                                                               | Protecht         | 93%    | 96%     | 91% | 87%                      | 94% | 94% | 82%           | 89%         | 75                          |
| Ostendio         95%         92%         95%         87%         96%         95%         91%         83%         86           Strongpoint         88%         92%         88%         82%         93%         93%         82%         89%         62           TeamMate+         83%         90%         86%         83%         86%         84%         82%         83%         39           Fastpath         94%         93%         92%         91%         96%         97%         90%         91%         86                                                                                                                                                                                                                                                                                                                                                                                                                                                                                                                                                                                                                                                                                                                                                                                          | DataSnipper      | 99%    | 100%    | 97% | N/A                      | N/A | 97% | 98%           | 97%         | 100                         |
| Strongpoint         88%         92%         88%         82%         93%         93%         82%         89%         62           TeamMate+         83%         90%         86%         83%         86%         84%         82%         83%         39           Fastpath         94%         93%         92%         91%         96%         97%         90%         91%         86                                                                                                                                                                                                                                                                                                                                                                                                                                                                                                                                                                                                                                                                                                                                                                                                                                                                                                                        | Pulse            | 94%    | 88%     | 94% | 92%                      | 94% | 95% | 94%           | 96%         | 80                          |
| TeamMate+         83%         90%         86%         83%         86%         84%         82%         83%         39           Fastpath         94%         93%         92%         91%         96%         97%         90%         91%         86                                                                                                                                                                                                                                                                                                                                                                                                                                                                                                                                                                                                                                                                                                                                                                                                                                                                                                                                                                                                                                                         | Ostendio         | 95%    | 92%     | 95% | 87%                      | 96% | 95% | 91%           | 83%         | 86                          |
| Fastpath         94%         93%         92%         91%         96%         97%         90%         91%         86                                                                                                                                                                                                                                                                                                                                                                                                                                                                                                                                                                                                                                                                                                                                                                                                                                                                                                                                                                                                                                                                                                                                                                                        | Strongpoint      | 88%    | 92%     | 88% | 82%                      | 93% | 93% | 82%           | 89%         | 62                          |
|                                                                                                                                                                                                                                                                                                                                                                                                                                                                                                                                                                                                                                                                                                                                                                                                                                                                                                                                                                                                                                                                                                                                                                                                                                                                                                            | TeamMate+        | 83%    | 90%     | 86% | 83%                      | 86% | 84% | 82%           | 83%         | 39                          |
| <b>IBM</b> OpenPages 86% 86% 91% 80% 84% 89% 89% 92% 48                                                                                                                                                                                                                                                                                                                                                                                                                                                                                                                                                                                                                                                                                                                                                                                                                                                                                                                                                                                                                                                                                                                                                                                                                                                    | Fastpath         | 94%    | 93%     | 92% | 91%                      | 96% | 97% | 90%           | 91%         | 86                          |
|                                                                                                                                                                                                                                                                                                                                                                                                                                                                                                                                                                                                                                                                                                                                                                                                                                                                                                                                                                                                                                                                                                                                                                                                                                                                                                            | IBM OpenPages    | 86%    | 86%     | 91% | 80%                      | 84% | 89% | 89%           | 92%         | 48                          |