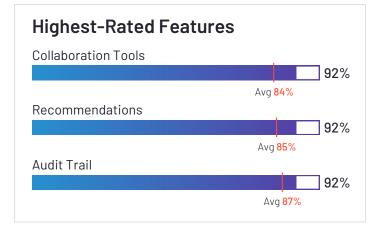

Employees (Listed On Linkedin) 1,143







#### IBM OpenPages

4.2 ★★★☆ (70)

IBM OpenPages has been named a Contender product based on having a relatively low customer Satisfaction score and large Market Presence compared to the rest of the category. While they may have positive reviews, they do not have enough reviews to validate those ratings. 95% of users rated it 4 or 5 stars, 86% of users believe it is headed in the right direction, and users said they would be likely to recommend IBM OpenPages at a rate of 86%. IBM OpenPages is also in the Enterprise Risk Management (ERM), Third Party & Supplier Risk Management, IT Risk Management, Regulatory Change Management, Operational Risk Management, Business Continuity Management, and Vendor Security and Privacy Assessment categories.















1911



Employees (Listed On Linkedin) 317,108



Company Website www.ibm.com



# Diligent

## Diligent One Platform, formerly HighBond

4.3

Diligent One Platform, formerly HighBond has been named a Contender product based on having a relatively low customer Satisfaction score and large Market Presence compared to the rest of the category. While they may have positive reviews, they do not have enough reviews to validate those ratings. 95% of users rated it 4 or 5 stars, 91% of users believe it is headed in the right direction, and users said they would be likely to recommend Diligent One Platform, formerly HighBond at a rate of 88%. Diligent One Platform, formerly HighBond is also in the Enterprise Risk Management (ERM), Policy Management, Operational Risk Management, Business