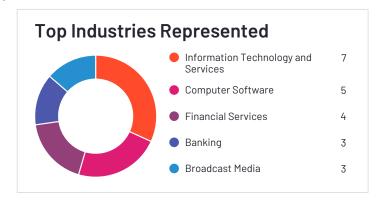

Employees (Listed On Linkedin) 1,143







#### IBM OpenPages

4.2 ★★★☆ (70)

IBM OpenPages has been named a Contender product based on having a relatively low customer Satisfaction score and large Market Presence compared to the rest of the category. While they may have positive reviews, they do not have enough reviews to validate those ratings. 95% of users rated it 4 or 5 stars, 86% of users believe it is headed in the right direction, and users said they would be likely to recommend IBM OpenPages at a rate of 86%. IBM OpenPages is also in the Enterprise Risk Management (ERM), Third Party & Supplier Risk Management, IT Risk Management, Regulatory Change Management, Operational Risk Management, Business Continuity Management, and Vendor Security and Privacy Assessment categories.















1911



Employees (Listed On Linkedin) 317,108



Company Website www.ibm.com



# Diligent

## Diligent One Platform, formerly HighBond

4.3

Diligent One Platform, formerly HighBond has been named a Contender product based on having a relatively low customer Satisfaction score and large Market Presence compared to the rest of the category. While they may have positive reviews, they do not have enough reviews to validate those ratings. 95% of users rated it 4 or 5 stars, 91% of users believe it is headed in the right direction, and users said they would be likely to recommend Diligent One Platform, formerly HighBond at a rate of 88%. Diligent One Platform, formerly HighBond is also in the Enterprise Risk Management (ERM), Policy Management, Operational Risk Management, Busines