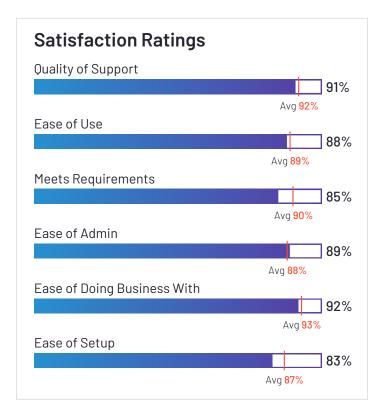

## Satisfaction Ratings for Audit Management

G2 reviewers rated software sellers ability to satisfy their needs as shown in the table below.

|                                                                                                                                                                                                                                                                                                                                                                                                                                                                                                                                                                                                                                                                                                                                                                                                                                                                                                                                                                                                                                                                                                                                                                                                                                                                                                            |                  | Satisf | faction |     | Satisfaction by Category |     |     |               |             | Net Promoter<br>Score (NPS) |
|------------------------------------------------------------------------------------------------------------------------------------------------------------------------------------------------------------------------------------------------------------------------------------------------------------------------------------------------------------------------------------------------------------------------------------------------------------------------------------------------------------------------------------------------------------------------------------------------------------------------------------------------------------------------------------------------------------------------------------------------------------------------------------------------------------------------------------------------------------------------------------------------------------------------------------------------------------------------------------------------------------------------------------------------------------------------------------------------------------------------------------------------------------------------------------------------------------------------------------------------------------------------------------------------------------|------------------|--------|---------|-----|--------------------------|-----|-----|---------------|-------------|-----------------------------|
| Vanta         93%         97%         93%         91%         93%         91%         91%         77           Workiva         89%         94%         88%         87%         90%         91%         85%         89%         62           Scrut Automation         97%         99%         95%         95%         97%         95%         94%         94           Thoropass         94%         97%         95%         93%         97%         96%         93%         90%         81           Sprinto         96%         96%         96%         94%         97%         97%         95%         94%         89           SafetyCulture         93%         95%         94%         88%         92%         91%         92%         94%         80           Hyperproof         89%         93%         89%         92%         97%         96%         89%         88%         60           Ncontracts         94%         98%         93%         85%         97%         97%         96%         93%         82           Apptega         96%         98%         95%         93%         97%         97%         96%         93%                                                                                                                                                               |                  |        |         |     | Ease of Admin            |     |     | Ease of Setup | Ease of Use |                             |
| Workiva         89%         94%         88%         87%         90%         91%         85%         89%         62           Scrut Automation         97%         99%         95%         95%         97%         97%         95%         94         94           Thoropass         94%         97%         95%         93%         97%         96%         93%         90%         81           Sprinto         96%         96%         96%         94%         89         97%         97%         95%         94%         89           SafetyCulture         93%         95%         94%         88%         92%         91%         92%         94%         80           Hyperproof         89%         93%         89%         92%         97%         96%         89%         88%         60           Ncontracts         94%         98%         93%         85%         97%         97%         82%         89%         82           Apptega         96%         98%         95%         93%         97%         97%         96%         93%         93           Strike Graph         95%         96%         95%         92%         97%                                                                                                                                                          | AuditBoard       | 93%    | 96%     | 90% | 88%                      | 93% | 90% | 85%           | 91%         | 76                          |
| Scrut Automation         97%         99%         95%         95%         97%         95%         94%         94           Thoropass         94%         97%         95%         93%         97%         96%         93%         90%         81           Sprinto         96%         96%         94%         97%         97%         95%         94%         88           SafetyCulture         93%         95%         94%         88%         92%         91%         92%         94%         80           Hyperproof         89%         93%         89%         92%         97%         96%         89%         88%         60           Ncontracts         94%         98%         93%         85%         97%         97%         82%         89%         82           Apptega         96%         98%         93%         85%         97%         97%         96%         93%         84           FloQast         97%         94%         89%         94%         89%         96%         96%         98%         93%         83           Strike Graph         95%         96%         95%         92%         97%         97%         92%                                                                                                                                                        | Vanta            | 93%    | 97%     | 93% | 91%                      | 93% | 93% | 91%           | 91%         | 77                          |
| Thoropass         94%         97%         95%         93%         97%         96%         93%         90%         81           Sprinto         96%         96%         94%         97%         97%         95%         94%         89           SafetyCulture         93%         95%         94%         88%         92%         91%         92%         94%         80           Hyperproof         89%         93%         89%         92%         97%         96%         89%         88%         60           Ncontracts         94%         98%         93%         85%         97%         97%         82%         89%         82           Apptega         96%         98%         95%         93%         97%         97%         96%         93%         84           FloQast         97%         94%         94%         89%         96%         96%         98%         93         84           FloQast         97%         94%         94%         89%         96%         96%         98%         93         89           Strike Graph         95%         96%         95%         97%         97%         97%         97% <th< th=""><td>Workiva</td><td>89%</td><td>94%</td><td>88%</td><td>87%</td><td>90%</td><td>91%</td><td>85%</td><td>89%</td><td>62</td></th<>                      | Workiva          | 89%    | 94%     | 88% | 87%                      | 90% | 91% | 85%           | 89%         | 62                          |
| Sprinto         96%         96%         96%         94%         97%         97%         95%         94%         89           SafetyCulture         93%         95%         94%         88%         92%         91%         92%         94%         80           Hyperproof         89%         93%         89%         92%         97%         96%         89%         88%         60           Ncontracts         94%         98%         93%         85%         97%         97%         82%         89%         82           Apptega         96%         98%         95%         93%         85%         97%         97%         96%         93%         84           FioQast         97%         94%         94%         89%         96%         96%         93%         84           FioQast         97%         94%         94%         89%         96%         96%         93%         93%         96%         98%         93%         93%         93%         93%         98%         93%         93%         93%         93%         93%         97%         97%         92%         93%         89         92%         93%         97%         97% <td>Scrut Automation</td> <td>97%</td> <td>99%</td> <td>95%</td> <td>95%</td> <td>97%</td> <td>97%</td> <td>95%</td> <td>94%</td> <td>94</td> | Scrut Automation | 97%    | 99%     | 95% | 95%                      | 97% | 97% | 95%           | 94%         | 94                          |
| SafetyCulture         93%         95%         94%         88%         92%         91%         92%         94%         80           Hyperproof         89%         93%         89%         92%         97%         96%         89%         88%         60           Ncontracts         94%         98%         93%         85%         97%         97%         82%         89%         82           Apptega         96%         98%         95%         93%         97%         97%         96%         93%         84           FIoQast         97%         94%         94%         89%         96%         96%         98%         93           Strike Graph         95%         96%         95%         92%         97%         97%         92%         93%         89           Scytale         96%         100%         92%         93%         97%         97%         92%         91%         87           Protecht         93%         96%         91%         87%         94%         94%         82%         89%         75           DataSnipper         99%         100%         97%         N/A         N/A         N/A         97%                                                                                                                                                            | Thoropass        | 94%    | 97%     | 95% | 93%                      | 97% | 96% | 93%           | 90%         | 81                          |
| Hyperproof         89%         93%         89%         92%         97%         96%         89%         88%         60           Ncontracts         94%         98%         93%         85%         97%         97%         82%         89%         82           Apptega         96%         98%         95%         93%         97%         97%         96%         93%         84           FloQast         97%         94%         94%         89%         96%         96%         98%         93           Strike Graph         95%         95%         92%         97%         97%         92%         93%         89           Scytale         96%         100%         92%         93%         97%         97%         92%         91%         87           Protecht         93%         96%         91%         87%         94%         94%         82%         89%         75           DataSnipper         99%         100%         97%         N/A         N/A         N/A         97%         98%         97%         100           Pulse         94%         88%         94%         92%         94%         95%         94% <t< th=""><td>Sprinto</td><td>96%</td><td>96%</td><td>96%</td><td>94%</td><td>97%</td><td>97%</td><td>95%</td><td>94%</td><td>89</td></t<>                        | Sprinto          | 96%    | 96%     | 96% | 94%                      | 97% | 97% | 95%           | 94%         | 89                          |
| Ncontracts         94%         98%         93%         85%         97%         97%         82%         89%         82           Apptega         96%         98%         95%         93%         97%         97%         96%         93%         84           FloQast         97%         94%         94%         89%         96%         96%         88%         98%         93           Strike Graph         95%         96%         95%         92%         97%         97%         92%         93%         89           Scytale         96%         100%         92%         93%         97%         97%         92%         91%         87           Protecht         93%         96%         91%         87%         94%         94%         82%         89%         75           DataSnipper         99%         100%         97%         N/A         N/A         97%         98%         97%         100           Pulse         94%         88%         94%         92%         94%         95%         94%         96%         80           Ostendio         95%         92%         88%         82%         93%         93%         8                                                                                                                                                           | SafetyCulture    | 93%    | 95%     | 94% | 88%                      | 92% | 91% | 92%           | 94%         | 80                          |
| Apptega         96%         98%         95%         93%         97%         96%         93%         84           FloQast         97%         94%         94%         89%         96%         96%         88%         98%         93           Strike Graph         95%         96%         95%         92%         97%         97%         92%         93%         89           Scytale         96%         100%         92%         93%         97%         97%         92%         91%         87           Protecht         93%         96%         91%         87%         94%         94%         82%         89%         75           DataSnipper         99%         100%         97%         N/A         N/A         97%         98%         97%         100           Pulse         94%         88%         94%         92%         94%         95%         94%         96%         80           Ostendio         95%         92%         88%         82%         93%         95%         91%         83%         86           Strongpoint         88%         92%         88%         82%         93%         93%         93%                                                                                                                                                                    | Hyperproof       | 89%    | 93%     | 89% | 92%                      | 97% | 96% | 89%           | 88%         | 60                          |
| FloQast         97%         94%         94%         89%         96%         96%         88%         98%         93           Strike Graph         95%         96%         95%         92%         97%         97%         92%         93%         89           Scytale         96%         100%         92%         93%         97%         97%         92%         91%         87           Protecht         93%         96%         91%         87%         94%         94%         82%         89%         75           DataSnipper         99%         100%         97%         N/A         N/A         N/A         97%         98%         97%         100           Pulse         94%         88%         94%         92%         94%         95%         94%         96%         80           Ostendio         95%         92%         95%         87%         96%         95%         91%         83%         86           Strongpoint         88%         92%         88%         82%         93%         93%         82%         89%         62           TeamMate+         83%         90%         86%         83%         86% <t< th=""><td>Ncontracts</td><td>94%</td><td>98%</td><td>93%</td><td>85%</td><td>97%</td><td>97%</td><td>82%</td><td>89%</td><td>82</td></t<>                    | Ncontracts       | 94%    | 98%     | 93% | 85%                      | 97% | 97% | 82%           | 89%         | 82                          |
| Strike Graph         95%         96%         95%         92%         97%         97%         92%         93%         89           Scytale         96%         100%         92%         93%         97%         97%         92%         91%         87           Protecht         93%         96%         91%         87%         94%         94%         82%         89%         75           DataSnipper         99%         100%         97%         N/A         N/A         97%         98%         97%         100           Pulse         94%         88%         94%         92%         94%         95%         94%         96%         80           Ostendio         95%         92%         95%         87%         96%         95%         91%         83%         86           Strongpoint         88%         92%         88%         82%         93%         93%         82%         89%         62           TeamMate+         83%         90%         86%         83%         86%         84%         82%         83%         39           Fastpath         94%         93%         92%         91%         96%         97%         <                                                                                                                                                       | Apptega          | 96%    | 98%     | 95% | 93%                      | 97% | 97% | 96%           | 93%         | 84                          |
| Scytale         96%         100%         92%         93%         97%         97%         92%         91%         87           Protecht         93%         96%         91%         87%         94%         94%         82%         89%         75           DataSnipper         99%         100%         97%         N/A         N/A         N/A         97%         98%         97%         100           Pulse         94%         88%         94%         92%         94%         95%         94%         96%         80           Ostendio         95%         92%         95%         87%         96%         95%         91%         83%         86           Strongpoint         88%         92%         88%         82%         93%         93%         82%         89%         62           TeamMate+         83%         90%         86%         83%         86%         84%         82%         83%         39           Fastpath         94%         93%         92%         91%         96%         97%         90%         91%         86                                                                                                                                                                                                                                                    | FloQast          | 97%    | 94%     | 94% | 89%                      | 96% | 96% | 88%           | 98%         | 93                          |
| Protecht         93%         96%         91%         87%         94%         94%         82%         89%         75           DataSnipper         99%         100%         97%         N/A         N/A         97%         98%         97%         100           Pulse         94%         88%         94%         92%         94%         95%         94%         96%         80           Ostendio         95%         92%         95%         87%         96%         95%         91%         83%         86           Strongpoint         88%         92%         88%         82%         93%         93%         82%         89%         62           TeamMate+         83%         90%         86%         83%         86%         84%         82%         83%         39           Fastpath         94%         93%         92%         91%         96%         97%         90%         91%         86                                                                                                                                                                                                                                                                                                                                                                                              | Strike Graph     | 95%    | 96%     | 95% | 92%                      | 97% | 97% | 92%           | 93%         | 89                          |
| DataSnipper         99%         100%         97%         N/A         N/A         97%         98%         97%         100           Pulse         94%         88%         94%         92%         94%         95%         94%         96%         80           Ostendio         95%         92%         95%         87%         96%         95%         91%         83%         86           Strongpoint         88%         92%         88%         82%         93%         93%         82%         89%         62           TeamMate+         83%         90%         86%         83%         86%         84%         82%         83%         39           Fastpath         94%         93%         92%         91%         96%         97%         90%         91%         86                                                                                                                                                                                                                                                                                                                                                                                                                                                                                                                            | Scytale          | 96%    | 100%    | 92% | 93%                      | 97% | 97% | 92%           | 91%         | 87                          |
| Pulse         94%         88%         94%         92%         94%         95%         94%         96%         80           Ostendio         95%         92%         95%         87%         96%         95%         91%         83%         86           Strongpoint         88%         92%         88%         82%         93%         93%         82%         89%         62           TeamMate+         83%         90%         86%         83%         86%         84%         82%         83%         39           Fastpath         94%         93%         92%         91%         96%         97%         90%         91%         86                                                                                                                                                                                                                                                                                                                                                                                                                                                                                                                                                                                                                                                               | Protecht         | 93%    | 96%     | 91% | 87%                      | 94% | 94% | 82%           | 89%         | 75                          |
| Ostendio         95%         92%         95%         87%         96%         95%         91%         83%         86           Strongpoint         88%         92%         88%         82%         93%         93%         82%         89%         62           TeamMate+         83%         90%         86%         83%         86%         84%         82%         83%         39           Fastpath         94%         93%         92%         91%         96%         97%         90%         91%         86                                                                                                                                                                                                                                                                                                                                                                                                                                                                                                                                                                                                                                                                                                                                                                                          | DataSnipper      | 99%    | 100%    | 97% | N/A                      | N/A | 97% | 98%           | 97%         | 100                         |
| Strongpoint         88%         92%         88%         82%         93%         93%         82%         89%         62           TeamMate+         83%         90%         86%         83%         86%         84%         82%         83%         39           Fastpath         94%         93%         92%         91%         96%         97%         90%         91%         86                                                                                                                                                                                                                                                                                                                                                                                                                                                                                                                                                                                                                                                                                                                                                                                                                                                                                                                        | Pulse            | 94%    | 88%     | 94% | 92%                      | 94% | 95% | 94%           | 96%         | 80                          |
| TeamMate+         83%         90%         86%         83%         86%         84%         82%         83%         39           Fastpath         94%         93%         92%         91%         96%         97%         90%         91%         86                                                                                                                                                                                                                                                                                                                                                                                                                                                                                                                                                                                                                                                                                                                                                                                                                                                                                                                                                                                                                                                         | Ostendio         | 95%    | 92%     | 95% | 87%                      | 96% | 95% | 91%           | 83%         | 86                          |
| Fastpath         94%         93%         92%         91%         96%         97%         90%         91%         86                                                                                                                                                                                                                                                                                                                                                                                                                                                                                                                                                                                                                                                                                                                                                                                                                                                                                                                                                                                                                                                                                                                                                                                        | Strongpoint      | 88%    | 92%     | 88% | 82%                      | 93% | 93% | 82%           | 89%         | 62                          |
|                                                                                                                                                                                                                                                                                                                                                                                                                                                                                                                                                                                                                                                                                                                                                                                                                                                                                                                                                                                                                                                                                                                                                                                                                                                                                                            | TeamMate+        | 83%    | 90%     | 86% | 83%                      | 86% | 84% | 82%           | 83%         | 39                          |
| <b>IBM</b> OpenPages 86% 86% 91% 80% 84% 89% 89% 92% 48                                                                                                                                                                                                                                                                                                                                                                                                                                                                                                                                                                                                                                                                                                                                                                                                                                                                                                                                                                                                                                                                                                                                                                                                                                                    | Fastpath         | 94%    | 93%     | 92% | 91%                      | 96% | 97% | 90%           | 91%         | 86                          |
|                                                                                                                                                                                                                                                                                                                                                                                                                                                                                                                                                                                                                                                                                                                                                                                                                                                                                                                                                                                                                                                                                                                                                                                                                                                                                                            | IBM OpenPages    | 86%    | 86%     | 91% | 80%                      | 84% | 89% | 89%           | 92%         | 48                          |