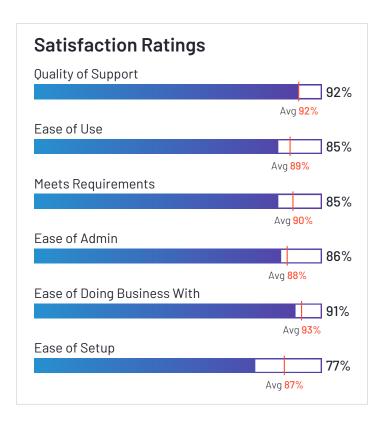

## Satisfaction Ratings for Audit Management

G2 reviewers rated software sellers ability to satisfy their needs as shown in the table below.

|                                                                                                                                                                                                                                                                                                                                                                                                                                                                                                                                                                                                                                                                                                                                                                                                                                                                                                                                                                                                                                                                                                                                                                                                                                                                                                            |                  | Satisf | faction |     | Satisfaction by Category |     |     |               |             | Net Promoter<br>Score (NPS) |
|------------------------------------------------------------------------------------------------------------------------------------------------------------------------------------------------------------------------------------------------------------------------------------------------------------------------------------------------------------------------------------------------------------------------------------------------------------------------------------------------------------------------------------------------------------------------------------------------------------------------------------------------------------------------------------------------------------------------------------------------------------------------------------------------------------------------------------------------------------------------------------------------------------------------------------------------------------------------------------------------------------------------------------------------------------------------------------------------------------------------------------------------------------------------------------------------------------------------------------------------------------------------------------------------------------|------------------|--------|---------|-----|--------------------------|-----|-----|---------------|-------------|-----------------------------|
| Vanta         93%         97%         93%         91%         93%         91%         91%         77           Workiva         89%         94%         88%         87%         90%         91%         85%         89%         62           Scrut Automation         97%         99%         95%         95%         97%         95%         94%         94           Thoropass         94%         97%         95%         93%         97%         96%         93%         90%         81           Sprinto         96%         96%         96%         94%         97%         97%         95%         94%         89           SafetyCulture         93%         95%         94%         88%         92%         91%         92%         94%         80           Hyperproof         89%         93%         89%         92%         97%         96%         89%         88%         60           Ncontracts         94%         98%         93%         85%         97%         97%         96%         93%         82           Apptega         96%         98%         95%         93%         97%         97%         96%         93%                                                                                                                                                               |                  |        |         |     | Ease of Admin            |     |     | Ease of Setup | Ease of Use |                             |
| Workiva         89%         94%         88%         87%         90%         91%         85%         89%         62           Scrut Automation         97%         99%         95%         95%         97%         97%         95%         94         94           Thoropass         94%         97%         95%         93%         97%         96%         93%         90%         81           Sprinto         96%         96%         96%         94%         89         97%         97%         95%         94%         89           SafetyCulture         93%         95%         94%         88%         92%         91%         92%         94%         80           Hyperproof         89%         93%         89%         92%         97%         96%         89%         88%         60           Ncontracts         94%         98%         93%         85%         97%         97%         82%         89%         82           Apptega         96%         98%         95%         93%         97%         97%         96%         93%         93           Strike Graph         95%         96%         95%         92%         97%                                                                                                                                                          | AuditBoard       | 93%    | 96%     | 90% | 88%                      | 93% | 90% | 85%           | 91%         | 76                          |
| Scrut Automation         97%         99%         95%         95%         97%         95%         94%         94           Thoropass         94%         97%         95%         93%         97%         96%         93%         90%         81           Sprinto         96%         96%         94%         97%         97%         95%         94%         88           SafetyCulture         93%         95%         94%         88%         92%         91%         92%         94%         80           Hyperproof         89%         93%         89%         92%         97%         96%         89%         88%         60           Ncontracts         94%         98%         93%         85%         97%         97%         82%         89%         82           Apptega         96%         98%         93%         85%         97%         97%         96%         93%         84           FloQast         97%         94%         89%         94%         89%         96%         96%         98%         93%         83           Strike Graph         95%         96%         95%         92%         97%         97%         92%                                                                                                                                                        | Vanta            | 93%    | 97%     | 93% | 91%                      | 93% | 93% | 91%           | 91%         | 77                          |
| Thoropass         94%         97%         95%         93%         97%         96%         93%         90%         81           Sprinto         96%         96%         94%         97%         97%         95%         94%         89           SafetyCulture         93%         95%         94%         88%         92%         91%         92%         94%         80           Hyperproof         89%         93%         89%         92%         97%         96%         89%         88%         60           Ncontracts         94%         98%         93%         85%         97%         97%         82%         89%         82           Apptega         96%         98%         95%         93%         97%         97%         96%         93%         84           FloQast         97%         94%         94%         89%         96%         96%         98%         93         84           FloQast         97%         94%         94%         89%         96%         96%         98%         93         89           Strike Graph         95%         96%         95%         97%         97%         97%         97% <th< th=""><td>Workiva</td><td>89%</td><td>94%</td><td>88%</td><td>87%</td><td>90%</td><td>91%</td><td>85%</td><td>89%</td><td>62</td></th<>                      | Workiva          | 89%    | 94%     | 88% | 87%                      | 90% | 91% | 85%           | 89%         | 62                          |
| Sprinto         96%         96%         96%         94%         97%         97%         95%         94%         89           SafetyCulture         93%         95%         94%         88%         92%         91%         92%         94%         80           Hyperproof         89%         93%         89%         92%         97%         96%         89%         88%         60           Ncontracts         94%         98%         93%         85%         97%         97%         82%         89%         82           Apptega         96%         98%         95%         93%         85%         97%         97%         96%         93%         84           FioQast         97%         94%         94%         89%         96%         96%         93%         84           FioQast         97%         94%         94%         89%         96%         96%         93%         93%         96%         98%         93%         93%         93%         93%         98%         93%         93%         93%         93%         93%         97%         97%         92%         93%         89         92%         93%         97%         97% <td>Scrut Automation</td> <td>97%</td> <td>99%</td> <td>95%</td> <td>95%</td> <td>97%</td> <td>97%</td> <td>95%</td> <td>94%</td> <td>94</td> | Scrut Automation | 97%    | 99%     | 95% | 95%                      | 97% | 97% | 95%           | 94%         | 94                          |
| SafetyCulture         93%         95%         94%         88%         92%         91%         92%         94%         80           Hyperproof         89%         93%         89%         92%         97%         96%         89%         88%         60           Ncontracts         94%         98%         93%         85%         97%         97%         82%         89%         82           Apptega         96%         98%         95%         93%         97%         97%         96%         93%         84           FIoQast         97%         94%         94%         89%         96%         96%         98%         93           Strike Graph         95%         96%         95%         92%         97%         97%         92%         93%         89           Scytale         96%         100%         92%         93%         97%         97%         92%         91%         87           Protecht         93%         96%         91%         87%         94%         94%         82%         89%         75           DataSnipper         99%         100%         97%         N/A         N/A         N/A         97%                                                                                                                                                            | Thoropass        | 94%    | 97%     | 95% | 93%                      | 97% | 96% | 93%           | 90%         | 81                          |
| Hyperproof         89%         93%         89%         92%         97%         96%         89%         88%         60           Ncontracts         94%         98%         93%         85%         97%         97%         82%         89%         82           Apptega         96%         98%         95%         93%         97%         97%         96%         93%         84           FloQast         97%         94%         94%         89%         96%         96%         98%         93           Strike Graph         95%         95%         92%         97%         97%         92%         93%         89           Scytale         96%         100%         92%         93%         97%         97%         92%         91%         87           Protecht         93%         96%         91%         87%         94%         94%         82%         89%         75           DataSnipper         99%         100%         97%         N/A         N/A         N/A         97%         98%         97%         100           Pulse         94%         88%         94%         92%         94%         95%         94% <t< th=""><td>Sprinto</td><td>96%</td><td>96%</td><td>96%</td><td>94%</td><td>97%</td><td>97%</td><td>95%</td><td>94%</td><td>89</td></t<>                        | Sprinto          | 96%    | 96%     | 96% | 94%                      | 97% | 97% | 95%           | 94%         | 89                          |
| Ncontracts         94%         98%         93%         85%         97%         97%         82%         89%         82           Apptega         96%         98%         95%         93%         97%         97%         96%         93%         84           FloQast         97%         94%         94%         89%         96%         96%         88%         98%         93           Strike Graph         95%         96%         95%         92%         97%         97%         92%         93%         89           Scytale         96%         100%         92%         93%         97%         97%         92%         91%         87           Protecht         93%         96%         91%         87%         94%         94%         82%         89%         75           DataSnipper         99%         100%         97%         N/A         N/A         97%         98%         97%         100           Pulse         94%         88%         94%         92%         94%         95%         94%         96%         80           Ostendio         95%         92%         88%         82%         93%         93%         8                                                                                                                                                           | SafetyCulture    | 93%    | 95%     | 94% | 88%                      | 92% | 91% | 92%           | 94%         | 80                          |
| Apptega         96%         98%         95%         93%         97%         96%         93%         84           FloQast         97%         94%         94%         89%         96%         96%         88%         98%         93           Strike Graph         95%         96%         95%         92%         97%         97%         92%         93%         89           Scytale         96%         100%         92%         93%         97%         97%         92%         91%         87           Protecht         93%         96%         91%         87%         94%         94%         82%         89%         75           DataSnipper         99%         100%         97%         N/A         N/A         97%         98%         97%         100           Pulse         94%         88%         94%         92%         94%         95%         94%         96%         80           Ostendio         95%         92%         88%         82%         93%         95%         91%         83%         86           Strongpoint         88%         92%         88%         82%         93%         93%         93%                                                                                                                                                                    | Hyperproof       | 89%    | 93%     | 89% | 92%                      | 97% | 96% | 89%           | 88%         | 60                          |
| FloQast         97%         94%         94%         89%         96%         96%         88%         98%         93           Strike Graph         95%         96%         95%         92%         97%         97%         92%         93%         89           Scytale         96%         100%         92%         93%         97%         97%         92%         91%         87           Protecht         93%         96%         91%         87%         94%         94%         82%         89%         75           DataSnipper         99%         100%         97%         N/A         N/A         N/A         97%         98%         97%         100           Pulse         94%         88%         94%         92%         94%         95%         94%         96%         80           Ostendio         95%         92%         95%         87%         96%         95%         91%         83%         86           Strongpoint         88%         92%         88%         82%         93%         93%         82%         89%         62           TeamMate+         83%         90%         86%         83%         86% <t< th=""><td>Ncontracts</td><td>94%</td><td>98%</td><td>93%</td><td>85%</td><td>97%</td><td>97%</td><td>82%</td><td>89%</td><td>82</td></t<>                    | Ncontracts       | 94%    | 98%     | 93% | 85%                      | 97% | 97% | 82%           | 89%         | 82                          |
| Strike Graph         95%         96%         95%         92%         97%         97%         92%         93%         89           Scytale         96%         100%         92%         93%         97%         97%         92%         91%         87           Protecht         93%         96%         91%         87%         94%         94%         82%         89%         75           DataSnipper         99%         100%         97%         N/A         N/A         97%         98%         97%         100           Pulse         94%         88%         94%         92%         94%         95%         94%         96%         80           Ostendio         95%         92%         95%         87%         96%         95%         91%         83%         86           Strongpoint         88%         92%         88%         82%         93%         93%         82%         89%         62           TeamMate+         83%         90%         86%         83%         86%         84%         82%         83%         39           Fastpath         94%         93%         92%         91%         96%         97%         <                                                                                                                                                       | Apptega          | 96%    | 98%     | 95% | 93%                      | 97% | 97% | 96%           | 93%         | 84                          |
| Scytale         96%         100%         92%         93%         97%         97%         92%         91%         87           Protecht         93%         96%         91%         87%         94%         94%         82%         89%         75           DataSnipper         99%         100%         97%         N/A         N/A         N/A         97%         98%         97%         100           Pulse         94%         88%         94%         92%         94%         95%         94%         96%         80           Ostendio         95%         92%         95%         87%         96%         95%         91%         83%         86           Strongpoint         88%         92%         88%         82%         93%         93%         82%         89%         62           TeamMate+         83%         90%         86%         83%         86%         84%         82%         83%         39           Fastpath         94%         93%         92%         91%         96%         97%         90%         91%         86                                                                                                                                                                                                                                                    | FloQast          | 97%    | 94%     | 94% | 89%                      | 96% | 96% | 88%           | 98%         | 93                          |
| Protecht         93%         96%         91%         87%         94%         94%         82%         89%         75           DataSnipper         99%         100%         97%         N/A         N/A         97%         98%         97%         100           Pulse         94%         88%         94%         92%         94%         95%         94%         96%         80           Ostendio         95%         92%         95%         87%         96%         95%         91%         83%         86           Strongpoint         88%         92%         88%         82%         93%         93%         82%         89%         62           TeamMate+         83%         90%         86%         83%         86%         84%         82%         83%         39           Fastpath         94%         93%         92%         91%         96%         97%         90%         91%         86                                                                                                                                                                                                                                                                                                                                                                                              | Strike Graph     | 95%    | 96%     | 95% | 92%                      | 97% | 97% | 92%           | 93%         | 89                          |
| DataSnipper         99%         100%         97%         N/A         N/A         97%         98%         97%         100           Pulse         94%         88%         94%         92%         94%         95%         94%         96%         80           Ostendio         95%         92%         95%         87%         96%         95%         91%         83%         86           Strongpoint         88%         92%         88%         82%         93%         93%         82%         89%         62           TeamMate+         83%         90%         86%         83%         86%         84%         82%         83%         39           Fastpath         94%         93%         92%         91%         96%         97%         90%         91%         86                                                                                                                                                                                                                                                                                                                                                                                                                                                                                                                            | Scytale          | 96%    | 100%    | 92% | 93%                      | 97% | 97% | 92%           | 91%         | 87                          |
| Pulse         94%         88%         94%         92%         94%         95%         94%         96%         80           Ostendio         95%         92%         95%         87%         96%         95%         91%         83%         86           Strongpoint         88%         92%         88%         82%         93%         93%         82%         89%         62           TeamMate+         83%         90%         86%         83%         86%         84%         82%         83%         39           Fastpath         94%         93%         92%         91%         96%         97%         90%         91%         86                                                                                                                                                                                                                                                                                                                                                                                                                                                                                                                                                                                                                                                               | Protecht         | 93%    | 96%     | 91% | 87%                      | 94% | 94% | 82%           | 89%         | 75                          |
| Ostendio         95%         92%         95%         87%         96%         95%         91%         83%         86           Strongpoint         88%         92%         88%         82%         93%         93%         82%         89%         62           TeamMate+         83%         90%         86%         83%         86%         84%         82%         83%         39           Fastpath         94%         93%         92%         91%         96%         97%         90%         91%         86                                                                                                                                                                                                                                                                                                                                                                                                                                                                                                                                                                                                                                                                                                                                                                                          | DataSnipper      | 99%    | 100%    | 97% | N/A                      | N/A | 97% | 98%           | 97%         | 100                         |
| Strongpoint         88%         92%         88%         82%         93%         93%         82%         89%         62           TeamMate+         83%         90%         86%         83%         86%         84%         82%         83%         39           Fastpath         94%         93%         92%         91%         96%         97%         90%         91%         86                                                                                                                                                                                                                                                                                                                                                                                                                                                                                                                                                                                                                                                                                                                                                                                                                                                                                                                        | Pulse            | 94%    | 88%     | 94% | 92%                      | 94% | 95% | 94%           | 96%         | 80                          |
| TeamMate+         83%         90%         86%         83%         86%         84%         82%         83%         39           Fastpath         94%         93%         92%         91%         96%         97%         90%         91%         86                                                                                                                                                                                                                                                                                                                                                                                                                                                                                                                                                                                                                                                                                                                                                                                                                                                                                                                                                                                                                                                         | Ostendio         | 95%    | 92%     | 95% | 87%                      | 96% | 95% | 91%           | 83%         | 86                          |
| Fastpath         94%         93%         92%         91%         96%         97%         90%         91%         86                                                                                                                                                                                                                                                                                                                                                                                                                                                                                                                                                                                                                                                                                                                                                                                                                                                                                                                                                                                                                                                                                                                                                                                        | Strongpoint      | 88%    | 92%     | 88% | 82%                      | 93% | 93% | 82%           | 89%         | 62                          |
|                                                                                                                                                                                                                                                                                                                                                                                                                                                                                                                                                                                                                                                                                                                                                                                                                                                                                                                                                                                                                                                                                                                                                                                                                                                                                                            | TeamMate+        | 83%    | 90%     | 86% | 83%                      | 86% | 84% | 82%           | 83%         | 39                          |
| <b>IBM</b> OpenPages 86% 86% 91% 80% 84% 89% 89% 92% 48                                                                                                                                                                                                                                                                                                                                                                                                                                                                                                                                                                                                                                                                                                                                                                                                                                                                                                                                                                                                                                                                                                                                                                                                                                                    | Fastpath         | 94%    | 93%     | 92% | 91%                      | 96% | 97% | 90%           | 91%         | 86                          |
|                                                                                                                                                                                                                                                                                                                                                                                                                                                                                                                                                                                                                                                                                                                                                                                                                                                                                                                                                                                                                                                                                                                                                                                                                                                                                                            | IBM OpenPages    | 86%    | 86%     | 91% | 80%                      | 84% | 89% | 89%           | 92%         | 48                          |