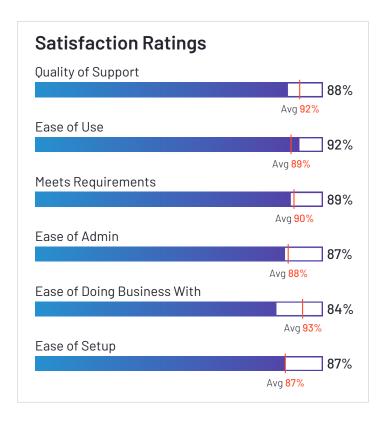

#### AuditBoard

AuditBoard has been named a Leader based on receiving a high customer Satisfaction score and having a large Market Presence. AuditBoard received the highest Satisfaction score among products in Audit Management. 98% of users rated it 4 or 5 stars, 96% of users believe it is headed in the right direction, and users said they would be likely to recommend AuditBoard at a rate of 93%. AuditBoard is also in the Security Compliance, Enterprise Risk Management (ERM), Third Party & Supplier Risk Management, Regulatory Change Management, IT Risk Management, and Environmental, Social, and Governance (ESG) Reporting categories.