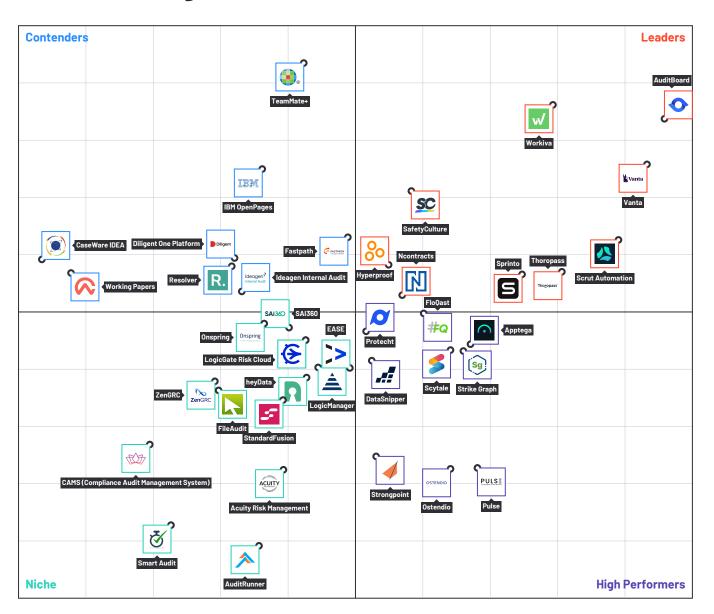

#### Audit Management Grid® Scoring Description

Products shown on the Grid® for Audit Management have received a minimum of 10 reviews/ratings in data gathered by February 25, 2025. Products are ranked by customer satisfaction (based on user reviews) and market presence (based on market share, seller size, and social impact) and placed into four categories on the Grid®:

- Products in the Leader quadrant are rated highly by G2 users and have substantial Market Presence scores. Leaders include: AuditBoard, Vanta, Workiva, Scrut Automation, Thoropass, Sprinto, SafetyCulture, Hyperproof, and Ncontracts
- ► High Performing products have high customer Satisfaction scores and low Market Presence compared to the rest of the category. High Performers include: Apptega, FloQast, Strike Graph, Scytale, Protecht, DataSnipper, Pulse, Ostendio, and Strongpoint
- ► Contender products have relatively low customer Satisfaction scores and high Market Presence compared to the rest of the category. While they may have positive reviews, they do not have enough reviews to validate those ratings. Contenders include: TeamMate+, Fastpath, IBM OpenPages, Diligent One Platform, formerly HighBond, Resolver, Ideagen Internal Audit, Working Papers, and CaseWare IDEA
- Niche products have relatively low Satisfaction scores and low Market Presence compared to the rest of the category. While they may have positive reviews, they do not have enough reviews to validate those ratings. Niche products include: EASE, LogicGate Risk Cloud, SAI360, Onspring, LogicManager, heyData, StandardFusion, ZenGRC, FileAudit, Acuity Risk Management, CAMS (Compliance Audit Management System), AuditRunner, and Smart Audit

## Grid® Scores for Audit Management Software

The table below shows the Satisfaction and Market Presence scores that determine product placement on the Grid®. To learn more about each of the products, please see the profile section.