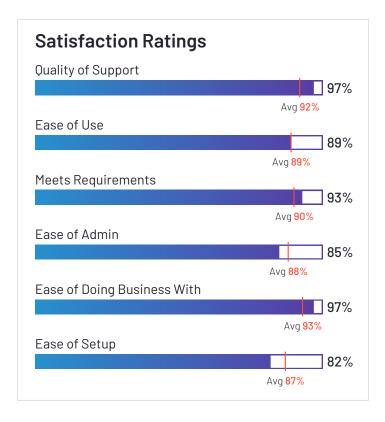

## Satisfaction Ratings for Audit Management

G2 reviewers rated software sellers ability to satisfy their needs as shown in the table below.

|                                                                                                                                                                                                                                                                                                                                                                                                                                                                                                                                                                                                                                                                                                                                                                                                                                                                                                                                                                                                                                                                                                                                                                                                                                                                                                            |                  | Satisf | faction |     | Satisfaction by Category |     |     |               |             | Net Promoter<br>Score (NPS) |
|------------------------------------------------------------------------------------------------------------------------------------------------------------------------------------------------------------------------------------------------------------------------------------------------------------------------------------------------------------------------------------------------------------------------------------------------------------------------------------------------------------------------------------------------------------------------------------------------------------------------------------------------------------------------------------------------------------------------------------------------------------------------------------------------------------------------------------------------------------------------------------------------------------------------------------------------------------------------------------------------------------------------------------------------------------------------------------------------------------------------------------------------------------------------------------------------------------------------------------------------------------------------------------------------------------|------------------|--------|---------|-----|--------------------------|-----|-----|---------------|-------------|-----------------------------|
| Vanta         93%         97%         93%         91%         93%         91%         91%         77           Workiva         89%         94%         88%         87%         90%         91%         85%         89%         62           Scrut Automation         97%         99%         95%         95%         97%         95%         94%         94           Thoropass         94%         97%         95%         93%         97%         96%         93%         90%         81           Sprinto         96%         96%         96%         94%         97%         97%         95%         94%         89           SafetyCulture         93%         95%         94%         88%         92%         91%         92%         94%         80           Hyperproof         89%         93%         89%         92%         97%         96%         89%         88%         60           Ncontracts         94%         98%         93%         85%         97%         97%         96%         93%         82           Apptega         96%         98%         95%         93%         97%         97%         96%         93%                                                                                                                                                               |                  |        |         |     | Ease of Admin            |     |     | Ease of Setup | Ease of Use |                             |
| Workiva         89%         94%         88%         87%         90%         91%         85%         89%         62           Scrut Automation         97%         99%         95%         95%         97%         97%         95%         94         94           Thoropass         94%         97%         95%         93%         97%         96%         93%         90%         81           Sprinto         96%         96%         96%         94%         89         97%         97%         95%         94%         89           SafetyCulture         93%         95%         94%         88%         92%         91%         92%         94%         80           Hyperproof         89%         93%         89%         92%         97%         96%         89%         88%         60           Ncontracts         94%         98%         93%         85%         97%         97%         82%         89%         82           Apptega         96%         98%         95%         93%         97%         97%         96%         93%         93           Strike Graph         95%         96%         95%         92%         97%                                                                                                                                                          | AuditBoard       | 93%    | 96%     | 90% | 88%                      | 93% | 90% | 85%           | 91%         | 76                          |
| Scrut Automation         97%         99%         95%         95%         97%         95%         94%         94           Thoropass         94%         97%         95%         93%         97%         96%         93%         90%         81           Sprinto         96%         96%         94%         97%         97%         95%         94%         88           SafetyCulture         93%         95%         94%         88%         92%         91%         92%         94%         80           Hyperproof         89%         93%         89%         92%         97%         96%         89%         88%         60           Ncontracts         94%         98%         93%         85%         97%         97%         82%         89%         82           Apptega         96%         98%         93%         85%         97%         97%         96%         93%         84           FloQast         97%         94%         89%         94%         89%         96%         96%         98%         93%         83           Strike Graph         95%         96%         95%         92%         97%         97%         92%                                                                                                                                                        | Vanta            | 93%    | 97%     | 93% | 91%                      | 93% | 93% | 91%           | 91%         | 77                          |
| Thoropass         94%         97%         95%         93%         97%         96%         93%         90%         81           Sprinto         96%         96%         94%         97%         97%         95%         94%         89           SafetyCulture         93%         95%         94%         88%         92%         91%         92%         94%         80           Hyperproof         89%         93%         89%         92%         97%         96%         89%         88%         60           Ncontracts         94%         98%         93%         85%         97%         97%         82%         89%         82           Apptega         96%         98%         95%         93%         97%         97%         96%         93%         84           FloQast         97%         94%         94%         89%         96%         96%         98%         93         84           FloQast         97%         94%         94%         89%         96%         96%         98%         93         89           Strike Graph         95%         96%         95%         97%         97%         97%         97% <th< th=""><td>Workiva</td><td>89%</td><td>94%</td><td>88%</td><td>87%</td><td>90%</td><td>91%</td><td>85%</td><td>89%</td><td>62</td></th<>                      | Workiva          | 89%    | 94%     | 88% | 87%                      | 90% | 91% | 85%           | 89%         | 62                          |
| Sprinto         96%         96%         96%         94%         97%         97%         95%         94%         89           SafetyCulture         93%         95%         94%         88%         92%         91%         92%         94%         80           Hyperproof         89%         93%         89%         92%         97%         96%         89%         88%         60           Ncontracts         94%         98%         93%         85%         97%         97%         82%         89%         82           Apptega         96%         98%         95%         93%         85%         97%         97%         96%         93%         84           FioQast         97%         94%         94%         89%         96%         96%         93%         84           FioQast         97%         94%         94%         89%         96%         96%         93%         93%         96%         98%         93%         93%         93%         93%         98%         93%         93%         93%         93%         93%         97%         97%         92%         93%         89         92%         93%         97%         97% <td>Scrut Automation</td> <td>97%</td> <td>99%</td> <td>95%</td> <td>95%</td> <td>97%</td> <td>97%</td> <td>95%</td> <td>94%</td> <td>94</td> | Scrut Automation | 97%    | 99%     | 95% | 95%                      | 97% | 97% | 95%           | 94%         | 94                          |
| SafetyCulture         93%         95%         94%         88%         92%         91%         92%         94%         80           Hyperproof         89%         93%         89%         92%         97%         96%         89%         88%         60           Ncontracts         94%         98%         93%         85%         97%         97%         82%         89%         82           Apptega         96%         98%         95%         93%         97%         97%         96%         93%         84           FIoQast         97%         94%         94%         89%         96%         96%         98%         93           Strike Graph         95%         96%         95%         92%         97%         97%         92%         93%         89           Scytale         96%         100%         92%         93%         97%         97%         92%         91%         87           Protecht         93%         96%         91%         87%         94%         94%         82%         89%         75           DataSnipper         99%         100%         97%         N/A         N/A         N/A         97%                                                                                                                                                            | Thoropass        | 94%    | 97%     | 95% | 93%                      | 97% | 96% | 93%           | 90%         | 81                          |
| Hyperproof         89%         93%         89%         92%         97%         96%         89%         88%         60           Ncontracts         94%         98%         93%         85%         97%         97%         82%         89%         82           Apptega         96%         98%         95%         93%         97%         97%         96%         93%         84           FloQast         97%         94%         94%         89%         96%         96%         98%         93           Strike Graph         95%         95%         92%         97%         97%         92%         93%         89           Scytale         96%         100%         92%         93%         97%         97%         92%         91%         87           Protecht         93%         96%         91%         87%         94%         94%         82%         89%         75           DataSnipper         99%         100%         97%         N/A         N/A         N/A         97%         98%         97%         100           Pulse         94%         88%         94%         92%         94%         95%         94% <t< th=""><td>Sprinto</td><td>96%</td><td>96%</td><td>96%</td><td>94%</td><td>97%</td><td>97%</td><td>95%</td><td>94%</td><td>89</td></t<>                        | Sprinto          | 96%    | 96%     | 96% | 94%                      | 97% | 97% | 95%           | 94%         | 89                          |
| Ncontracts         94%         98%         93%         85%         97%         97%         82%         89%         82           Apptega         96%         98%         95%         93%         97%         97%         96%         93%         84           FloQast         97%         94%         94%         89%         96%         96%         88%         98%         93           Strike Graph         95%         96%         95%         92%         97%         97%         92%         93%         89           Scytale         96%         100%         92%         93%         97%         97%         92%         91%         87           Protecht         93%         96%         91%         87%         94%         94%         82%         89%         75           DataSnipper         99%         100%         97%         N/A         N/A         97%         98%         97%         100           Pulse         94%         88%         94%         92%         94%         95%         94%         96%         80           Ostendio         95%         92%         88%         82%         93%         93%         8                                                                                                                                                           | SafetyCulture    | 93%    | 95%     | 94% | 88%                      | 92% | 91% | 92%           | 94%         | 80                          |
| Apptega         96%         98%         95%         93%         97%         96%         93%         84           FloQast         97%         94%         94%         89%         96%         96%         88%         98%         93           Strike Graph         95%         96%         95%         92%         97%         97%         92%         93%         89           Scytale         96%         100%         92%         93%         97%         97%         92%         91%         87           Protecht         93%         96%         91%         87%         94%         94%         82%         89%         75           DataSnipper         99%         100%         97%         N/A         N/A         97%         98%         97%         100           Pulse         94%         88%         94%         92%         94%         95%         94%         96%         80           Ostendio         95%         92%         88%         82%         93%         95%         91%         83%         86           Strongpoint         88%         92%         88%         82%         93%         93%         93%                                                                                                                                                                    | Hyperproof       | 89%    | 93%     | 89% | 92%                      | 97% | 96% | 89%           | 88%         | 60                          |
| FloQast         97%         94%         94%         89%         96%         96%         88%         98%         93           Strike Graph         95%         96%         95%         92%         97%         97%         92%         93%         89           Scytale         96%         100%         92%         93%         97%         97%         92%         91%         87           Protecht         93%         96%         91%         87%         94%         94%         82%         89%         75           DataSnipper         99%         100%         97%         N/A         N/A         N/A         97%         98%         97%         100           Pulse         94%         88%         94%         92%         94%         95%         94%         96%         80           Ostendio         95%         92%         95%         87%         96%         95%         91%         83%         86           Strongpoint         88%         92%         88%         82%         93%         93%         82%         89%         62           TeamMate+         83%         90%         86%         83%         86% <t< th=""><td>Ncontracts</td><td>94%</td><td>98%</td><td>93%</td><td>85%</td><td>97%</td><td>97%</td><td>82%</td><td>89%</td><td>82</td></t<>                    | Ncontracts       | 94%    | 98%     | 93% | 85%                      | 97% | 97% | 82%           | 89%         | 82                          |
| Strike Graph         95%         96%         95%         92%         97%         97%         92%         93%         89           Scytale         96%         100%         92%         93%         97%         97%         92%         91%         87           Protecht         93%         96%         91%         87%         94%         94%         82%         89%         75           DataSnipper         99%         100%         97%         N/A         N/A         97%         98%         97%         100           Pulse         94%         88%         94%         92%         94%         95%         94%         96%         80           Ostendio         95%         92%         95%         87%         96%         95%         91%         83%         86           Strongpoint         88%         92%         88%         82%         93%         93%         82%         89%         62           TeamMate+         83%         90%         86%         83%         86%         84%         82%         83%         39           Fastpath         94%         93%         92%         91%         96%         97%         <                                                                                                                                                       | Apptega          | 96%    | 98%     | 95% | 93%                      | 97% | 97% | 96%           | 93%         | 84                          |
| Scytale         96%         100%         92%         93%         97%         97%         92%         91%         87           Protecht         93%         96%         91%         87%         94%         94%         82%         89%         75           DataSnipper         99%         100%         97%         N/A         N/A         N/A         97%         98%         97%         100           Pulse         94%         88%         94%         92%         94%         95%         94%         96%         80           Ostendio         95%         92%         95%         87%         96%         95%         91%         83%         86           Strongpoint         88%         92%         88%         82%         93%         93%         82%         89%         62           TeamMate+         83%         90%         86%         83%         86%         84%         82%         83%         39           Fastpath         94%         93%         92%         91%         96%         97%         90%         91%         86                                                                                                                                                                                                                                                    | FloQast          | 97%    | 94%     | 94% | 89%                      | 96% | 96% | 88%           | 98%         | 93                          |
| Protecht         93%         96%         91%         87%         94%         94%         82%         89%         75           DataSnipper         99%         100%         97%         N/A         N/A         97%         98%         97%         100           Pulse         94%         88%         94%         92%         94%         95%         94%         96%         80           Ostendio         95%         92%         95%         87%         96%         95%         91%         83%         86           Strongpoint         88%         92%         88%         82%         93%         93%         82%         89%         62           TeamMate+         83%         90%         86%         83%         86%         84%         82%         83%         39           Fastpath         94%         93%         92%         91%         96%         97%         90%         91%         86                                                                                                                                                                                                                                                                                                                                                                                              | Strike Graph     | 95%    | 96%     | 95% | 92%                      | 97% | 97% | 92%           | 93%         | 89                          |
| DataSnipper         99%         100%         97%         N/A         N/A         97%         98%         97%         100           Pulse         94%         88%         94%         92%         94%         95%         94%         96%         80           Ostendio         95%         92%         95%         87%         96%         95%         91%         83%         86           Strongpoint         88%         92%         88%         82%         93%         93%         82%         89%         62           TeamMate+         83%         90%         86%         83%         86%         84%         82%         83%         39           Fastpath         94%         93%         92%         91%         96%         97%         90%         91%         86                                                                                                                                                                                                                                                                                                                                                                                                                                                                                                                            | Scytale          | 96%    | 100%    | 92% | 93%                      | 97% | 97% | 92%           | 91%         | 87                          |
| Pulse         94%         88%         94%         92%         94%         95%         94%         96%         80           Ostendio         95%         92%         95%         87%         96%         95%         91%         83%         86           Strongpoint         88%         92%         88%         82%         93%         93%         82%         89%         62           TeamMate+         83%         90%         86%         83%         86%         84%         82%         83%         39           Fastpath         94%         93%         92%         91%         96%         97%         90%         91%         86                                                                                                                                                                                                                                                                                                                                                                                                                                                                                                                                                                                                                                                               | Protecht         | 93%    | 96%     | 91% | 87%                      | 94% | 94% | 82%           | 89%         | 75                          |
| Ostendio         95%         92%         95%         87%         96%         95%         91%         83%         86           Strongpoint         88%         92%         88%         82%         93%         93%         82%         89%         62           TeamMate+         83%         90%         86%         83%         86%         84%         82%         83%         39           Fastpath         94%         93%         92%         91%         96%         97%         90%         91%         86                                                                                                                                                                                                                                                                                                                                                                                                                                                                                                                                                                                                                                                                                                                                                                                          | DataSnipper      | 99%    | 100%    | 97% | N/A                      | N/A | 97% | 98%           | 97%         | 100                         |
| Strongpoint         88%         92%         88%         82%         93%         93%         82%         89%         62           TeamMate+         83%         90%         86%         83%         86%         84%         82%         83%         39           Fastpath         94%         93%         92%         91%         96%         97%         90%         91%         86                                                                                                                                                                                                                                                                                                                                                                                                                                                                                                                                                                                                                                                                                                                                                                                                                                                                                                                        | Pulse            | 94%    | 88%     | 94% | 92%                      | 94% | 95% | 94%           | 96%         | 80                          |
| TeamMate+         83%         90%         86%         83%         86%         84%         82%         83%         39           Fastpath         94%         93%         92%         91%         96%         97%         90%         91%         86                                                                                                                                                                                                                                                                                                                                                                                                                                                                                                                                                                                                                                                                                                                                                                                                                                                                                                                                                                                                                                                         | Ostendio         | 95%    | 92%     | 95% | 87%                      | 96% | 95% | 91%           | 83%         | 86                          |
| Fastpath         94%         93%         92%         91%         96%         97%         90%         91%         86                                                                                                                                                                                                                                                                                                                                                                                                                                                                                                                                                                                                                                                                                                                                                                                                                                                                                                                                                                                                                                                                                                                                                                                        | Strongpoint      | 88%    | 92%     | 88% | 82%                      | 93% | 93% | 82%           | 89%         | 62                          |
|                                                                                                                                                                                                                                                                                                                                                                                                                                                                                                                                                                                                                                                                                                                                                                                                                                                                                                                                                                                                                                                                                                                                                                                                                                                                                                            | TeamMate+        | 83%    | 90%     | 86% | 83%                      | 86% | 84% | 82%           | 83%         | 39                          |
| <b>IBM</b> OpenPages 86% 86% 91% 80% 84% 89% 89% 92% 48                                                                                                                                                                                                                                                                                                                                                                                                                                                                                                                                                                                                                                                                                                                                                                                                                                                                                                                                                                                                                                                                                                                                                                                                                                                    | Fastpath         | 94%    | 93%     | 92% | 91%                      | 96% | 97% | 90%           | 91%         | 86                          |
|                                                                                                                                                                                                                                                                                                                                                                                                                                                                                                                                                                                                                                                                                                                                                                                                                                                                                                                                                                                                                                                                                                                                                                                                                                                                                                            | IBM OpenPages    | 86%    | 86%     | 91% | 80%                      | 84% | 89% | 89%           | 92%         | 48                          |