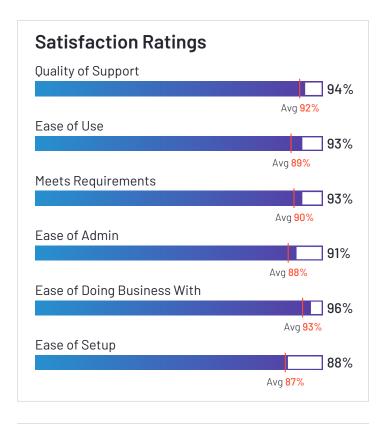

## Satisfaction Ratings for Audit Management

G2 reviewers rated software sellers ability to satisfy their needs as shown in the table below.

|                                                                                                                                                                                                                                                                                                                                                                                                                                                                                                                                                                                                                                                                                                                                                                                                                                                                                                                                                                                                                                                                                                                                                                                                                                                                                                            |                  | Satisf | faction |     | Satisfaction by Category |     |     |               |             | Net Promoter<br>Score (NPS) |
|------------------------------------------------------------------------------------------------------------------------------------------------------------------------------------------------------------------------------------------------------------------------------------------------------------------------------------------------------------------------------------------------------------------------------------------------------------------------------------------------------------------------------------------------------------------------------------------------------------------------------------------------------------------------------------------------------------------------------------------------------------------------------------------------------------------------------------------------------------------------------------------------------------------------------------------------------------------------------------------------------------------------------------------------------------------------------------------------------------------------------------------------------------------------------------------------------------------------------------------------------------------------------------------------------------|------------------|--------|---------|-----|--------------------------|-----|-----|---------------|-------------|-----------------------------|
| Vanta         93%         97%         93%         91%         93%         91%         91%         77           Workiva         89%         94%         88%         87%         90%         91%         85%         89%         62           Scrut Automation         97%         99%         95%         95%         97%         95%         94%         94           Thoropass         94%         97%         95%         93%         97%         96%         93%         90%         81           Sprinto         96%         96%         96%         94%         97%         97%         95%         94%         89           SafetyCulture         93%         95%         94%         88%         92%         91%         92%         94%         80           Hyperproof         89%         93%         89%         92%         97%         96%         89%         88%         60           Ncontracts         94%         98%         93%         85%         97%         97%         96%         93%         82           Apptega         96%         98%         95%         93%         97%         97%         96%         93%                                                                                                                                                               |                  |        |         |     | Ease of Admin            |     |     | Ease of Setup | Ease of Use |                             |
| Workiva         89%         94%         88%         87%         90%         91%         85%         89%         62           Scrut Automation         97%         99%         95%         95%         97%         97%         95%         94         94           Thoropass         94%         97%         95%         93%         97%         96%         93%         90%         81           Sprinto         96%         96%         96%         94%         89         97%         97%         95%         94%         89           SafetyCulture         93%         95%         94%         88%         92%         91%         92%         94%         80           Hyperproof         89%         93%         89%         92%         97%         96%         89%         88%         60           Ncontracts         94%         98%         93%         85%         97%         97%         82%         89%         82           Apptega         96%         98%         95%         93%         97%         97%         96%         93%         93           Strike Graph         95%         96%         95%         92%         97%                                                                                                                                                          | AuditBoard       | 93%    | 96%     | 90% | 88%                      | 93% | 90% | 85%           | 91%         | 76                          |
| Scrut Automation         97%         99%         95%         95%         97%         95%         94%         94           Thoropass         94%         97%         95%         93%         97%         96%         93%         90%         81           Sprinto         96%         96%         94%         97%         97%         95%         94%         88           SafetyCulture         93%         95%         94%         88%         92%         91%         92%         94%         80           Hyperproof         89%         93%         89%         92%         97%         96%         89%         88%         60           Ncontracts         94%         98%         93%         85%         97%         97%         82%         89%         82           Apptega         96%         98%         93%         85%         97%         97%         96%         93%         84           FloQast         97%         94%         89%         94%         89%         96%         96%         98%         93%         83           Strike Graph         95%         96%         95%         92%         97%         97%         92%                                                                                                                                                        | Vanta            | 93%    | 97%     | 93% | 91%                      | 93% | 93% | 91%           | 91%         | 77                          |
| Thoropass         94%         97%         95%         93%         97%         96%         93%         90%         81           Sprinto         96%         96%         94%         97%         97%         95%         94%         89           SafetyCulture         93%         95%         94%         88%         92%         91%         92%         94%         80           Hyperproof         89%         93%         89%         92%         97%         96%         89%         88%         60           Ncontracts         94%         98%         93%         85%         97%         97%         82%         89%         82           Apptega         96%         98%         95%         93%         97%         97%         96%         93%         84           FloQast         97%         94%         94%         89%         96%         96%         98%         93         84           FloQast         97%         94%         94%         89%         96%         96%         98%         93         89           Strike Graph         95%         96%         95%         97%         97%         97%         97% <th< th=""><td>Workiva</td><td>89%</td><td>94%</td><td>88%</td><td>87%</td><td>90%</td><td>91%</td><td>85%</td><td>89%</td><td>62</td></th<>                      | Workiva          | 89%    | 94%     | 88% | 87%                      | 90% | 91% | 85%           | 89%         | 62                          |
| Sprinto         96%         96%         96%         94%         97%         97%         95%         94%         89           SafetyCulture         93%         95%         94%         88%         92%         91%         92%         94%         80           Hyperproof         89%         93%         89%         92%         97%         96%         89%         88%         60           Ncontracts         94%         98%         93%         85%         97%         97%         82%         89%         82           Apptega         96%         98%         95%         93%         85%         97%         97%         96%         93%         84           FioQast         97%         94%         94%         89%         96%         96%         93%         84           FioQast         97%         94%         94%         89%         96%         96%         93%         93%         96%         98%         93%         93%         93%         93%         98%         93%         93%         93%         93%         93%         97%         97%         92%         93%         89         92%         93%         97%         97% <td>Scrut Automation</td> <td>97%</td> <td>99%</td> <td>95%</td> <td>95%</td> <td>97%</td> <td>97%</td> <td>95%</td> <td>94%</td> <td>94</td> | Scrut Automation | 97%    | 99%     | 95% | 95%                      | 97% | 97% | 95%           | 94%         | 94                          |
| SafetyCulture         93%         95%         94%         88%         92%         91%         92%         94%         80           Hyperproof         89%         93%         89%         92%         97%         96%         89%         88%         60           Ncontracts         94%         98%         93%         85%         97%         97%         82%         89%         82           Apptega         96%         98%         95%         93%         97%         97%         96%         93%         84           FIoQast         97%         94%         94%         89%         96%         96%         98%         93           Strike Graph         95%         96%         95%         92%         97%         97%         92%         93%         89           Scytale         96%         100%         92%         93%         97%         97%         92%         91%         87           Protecht         93%         96%         91%         87%         94%         94%         82%         89%         75           DataSnipper         99%         100%         97%         N/A         N/A         N/A         97%                                                                                                                                                            | Thoropass        | 94%    | 97%     | 95% | 93%                      | 97% | 96% | 93%           | 90%         | 81                          |
| Hyperproof         89%         93%         89%         92%         97%         96%         89%         88%         60           Ncontracts         94%         98%         93%         85%         97%         97%         82%         89%         82           Apptega         96%         98%         95%         93%         97%         97%         96%         93%         84           FloQast         97%         94%         94%         89%         96%         96%         98%         93           Strike Graph         95%         95%         92%         97%         97%         92%         93%         89           Scytale         96%         100%         92%         93%         97%         97%         92%         91%         87           Protecht         93%         96%         91%         87%         94%         94%         82%         89%         75           DataSnipper         99%         100%         97%         N/A         N/A         N/A         97%         98%         97%         100           Pulse         94%         88%         94%         92%         94%         95%         94% <t< th=""><td>Sprinto</td><td>96%</td><td>96%</td><td>96%</td><td>94%</td><td>97%</td><td>97%</td><td>95%</td><td>94%</td><td>89</td></t<>                        | Sprinto          | 96%    | 96%     | 96% | 94%                      | 97% | 97% | 95%           | 94%         | 89                          |
| Ncontracts         94%         98%         93%         85%         97%         97%         82%         89%         82           Apptega         96%         98%         95%         93%         97%         97%         96%         93%         84           FloQast         97%         94%         94%         89%         96%         96%         88%         98%         93           Strike Graph         95%         96%         95%         92%         97%         97%         92%         93%         89           Scytale         96%         100%         92%         93%         97%         97%         92%         91%         87           Protecht         93%         96%         91%         87%         94%         94%         82%         89%         75           DataSnipper         99%         100%         97%         N/A         N/A         97%         98%         97%         100           Pulse         94%         88%         94%         92%         94%         95%         94%         96%         80           Ostendio         95%         92%         88%         82%         93%         93%         8                                                                                                                                                           | SafetyCulture    | 93%    | 95%     | 94% | 88%                      | 92% | 91% | 92%           | 94%         | 80                          |
| Apptega         96%         98%         95%         93%         97%         96%         93%         84           FloQast         97%         94%         94%         89%         96%         96%         88%         98%         93           Strike Graph         95%         96%         95%         92%         97%         97%         92%         93%         89           Scytale         96%         100%         92%         93%         97%         97%         92%         91%         87           Protecht         93%         96%         91%         87%         94%         94%         82%         89%         75           DataSnipper         99%         100%         97%         N/A         N/A         97%         98%         97%         100           Pulse         94%         88%         94%         92%         94%         95%         94%         96%         80           Ostendio         95%         92%         88%         82%         93%         95%         91%         83%         86           Strongpoint         88%         92%         88%         82%         93%         93%         93%                                                                                                                                                                    | Hyperproof       | 89%    | 93%     | 89% | 92%                      | 97% | 96% | 89%           | 88%         | 60                          |
| FloQast         97%         94%         94%         89%         96%         96%         88%         98%         93           Strike Graph         95%         96%         95%         92%         97%         97%         92%         93%         89           Scytale         96%         100%         92%         93%         97%         97%         92%         91%         87           Protecht         93%         96%         91%         87%         94%         94%         82%         89%         75           DataSnipper         99%         100%         97%         N/A         N/A         N/A         97%         98%         97%         100           Pulse         94%         88%         94%         92%         94%         95%         94%         96%         80           Ostendio         95%         92%         95%         87%         96%         95%         91%         83%         86           Strongpoint         88%         92%         88%         82%         93%         93%         82%         89%         62           TeamMate+         83%         90%         86%         83%         86% <t< th=""><td>Ncontracts</td><td>94%</td><td>98%</td><td>93%</td><td>85%</td><td>97%</td><td>97%</td><td>82%</td><td>89%</td><td>82</td></t<>                    | Ncontracts       | 94%    | 98%     | 93% | 85%                      | 97% | 97% | 82%           | 89%         | 82                          |
| Strike Graph         95%         96%         95%         92%         97%         97%         92%         93%         89           Scytale         96%         100%         92%         93%         97%         97%         92%         91%         87           Protecht         93%         96%         91%         87%         94%         94%         82%         89%         75           DataSnipper         99%         100%         97%         N/A         N/A         97%         98%         97%         100           Pulse         94%         88%         94%         92%         94%         95%         94%         96%         80           Ostendio         95%         92%         95%         87%         96%         95%         91%         83%         86           Strongpoint         88%         92%         88%         82%         93%         93%         82%         89%         62           TeamMate+         83%         90%         86%         83%         86%         84%         82%         83%         39           Fastpath         94%         93%         92%         91%         96%         97%         <                                                                                                                                                       | Apptega          | 96%    | 98%     | 95% | 93%                      | 97% | 97% | 96%           | 93%         | 84                          |
| Scytale         96%         100%         92%         93%         97%         97%         92%         91%         87           Protecht         93%         96%         91%         87%         94%         94%         82%         89%         75           DataSnipper         99%         100%         97%         N/A         N/A         N/A         97%         98%         97%         100           Pulse         94%         88%         94%         92%         94%         95%         94%         96%         80           Ostendio         95%         92%         95%         87%         96%         95%         91%         83%         86           Strongpoint         88%         92%         88%         82%         93%         93%         82%         89%         62           TeamMate+         83%         90%         86%         83%         86%         84%         82%         83%         39           Fastpath         94%         93%         92%         91%         96%         97%         90%         91%         86                                                                                                                                                                                                                                                    | FloQast          | 97%    | 94%     | 94% | 89%                      | 96% | 96% | 88%           | 98%         | 93                          |
| Protecht         93%         96%         91%         87%         94%         94%         82%         89%         75           DataSnipper         99%         100%         97%         N/A         N/A         97%         98%         97%         100           Pulse         94%         88%         94%         92%         94%         95%         94%         96%         80           Ostendio         95%         92%         95%         87%         96%         95%         91%         83%         86           Strongpoint         88%         92%         88%         82%         93%         93%         82%         89%         62           TeamMate+         83%         90%         86%         83%         86%         84%         82%         83%         39           Fastpath         94%         93%         92%         91%         96%         97%         90%         91%         86                                                                                                                                                                                                                                                                                                                                                                                              | Strike Graph     | 95%    | 96%     | 95% | 92%                      | 97% | 97% | 92%           | 93%         | 89                          |
| DataSnipper         99%         100%         97%         N/A         N/A         97%         98%         97%         100           Pulse         94%         88%         94%         92%         94%         95%         94%         96%         80           Ostendio         95%         92%         95%         87%         96%         95%         91%         83%         86           Strongpoint         88%         92%         88%         82%         93%         93%         82%         89%         62           TeamMate+         83%         90%         86%         83%         86%         84%         82%         83%         39           Fastpath         94%         93%         92%         91%         96%         97%         90%         91%         86                                                                                                                                                                                                                                                                                                                                                                                                                                                                                                                            | Scytale          | 96%    | 100%    | 92% | 93%                      | 97% | 97% | 92%           | 91%         | 87                          |
| Pulse         94%         88%         94%         92%         94%         95%         94%         96%         80           Ostendio         95%         92%         95%         87%         96%         95%         91%         83%         86           Strongpoint         88%         92%         88%         82%         93%         93%         82%         89%         62           TeamMate+         83%         90%         86%         83%         86%         84%         82%         83%         39           Fastpath         94%         93%         92%         91%         96%         97%         90%         91%         86                                                                                                                                                                                                                                                                                                                                                                                                                                                                                                                                                                                                                                                               | Protecht         | 93%    | 96%     | 91% | 87%                      | 94% | 94% | 82%           | 89%         | 75                          |
| Ostendio         95%         92%         95%         87%         96%         95%         91%         83%         86           Strongpoint         88%         92%         88%         82%         93%         93%         82%         89%         62           TeamMate+         83%         90%         86%         83%         86%         84%         82%         83%         39           Fastpath         94%         93%         92%         91%         96%         97%         90%         91%         86                                                                                                                                                                                                                                                                                                                                                                                                                                                                                                                                                                                                                                                                                                                                                                                          | DataSnipper      | 99%    | 100%    | 97% | N/A                      | N/A | 97% | 98%           | 97%         | 100                         |
| Strongpoint         88%         92%         88%         82%         93%         93%         82%         89%         62           TeamMate+         83%         90%         86%         83%         86%         84%         82%         83%         39           Fastpath         94%         93%         92%         91%         96%         97%         90%         91%         86                                                                                                                                                                                                                                                                                                                                                                                                                                                                                                                                                                                                                                                                                                                                                                                                                                                                                                                        | Pulse            | 94%    | 88%     | 94% | 92%                      | 94% | 95% | 94%           | 96%         | 80                          |
| TeamMate+         83%         90%         86%         83%         86%         84%         82%         83%         39           Fastpath         94%         93%         92%         91%         96%         97%         90%         91%         86                                                                                                                                                                                                                                                                                                                                                                                                                                                                                                                                                                                                                                                                                                                                                                                                                                                                                                                                                                                                                                                         | Ostendio         | 95%    | 92%     | 95% | 87%                      | 96% | 95% | 91%           | 83%         | 86                          |
| Fastpath         94%         93%         92%         91%         96%         97%         90%         91%         86                                                                                                                                                                                                                                                                                                                                                                                                                                                                                                                                                                                                                                                                                                                                                                                                                                                                                                                                                                                                                                                                                                                                                                                        | Strongpoint      | 88%    | 92%     | 88% | 82%                      | 93% | 93% | 82%           | 89%         | 62                          |
|                                                                                                                                                                                                                                                                                                                                                                                                                                                                                                                                                                                                                                                                                                                                                                                                                                                                                                                                                                                                                                                                                                                                                                                                                                                                                                            | TeamMate+        | 83%    | 90%     | 86% | 83%                      | 86% | 84% | 82%           | 83%         | 39                          |
| <b>IBM</b> OpenPages 86% 86% 91% 80% 84% 89% 89% 92% 48                                                                                                                                                                                                                                                                                                                                                                                                                                                                                                                                                                                                                                                                                                                                                                                                                                                                                                                                                                                                                                                                                                                                                                                                                                                    | Fastpath         | 94%    | 93%     | 92% | 91%                      | 96% | 97% | 90%           | 91%         | 86                          |
|                                                                                                                                                                                                                                                                                                                                                                                                                                                                                                                                                                                                                                                                                                                                                                                                                                                                                                                                                                                                                                                                                                                                                                                                                                                                                                            | IBM OpenPages    | 86%    | 86%     | 91% | 80%                      | 84% | 89% | 89%           | 92%         | 48                          |