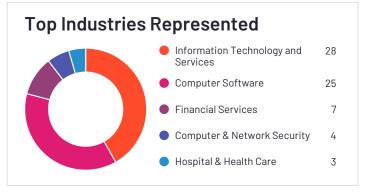

#### AuditBoard

AuditBoard has been named a Leader based on receiving a high customer Satisfaction score and having a large Market Presence. AuditBoard received the highest Satisfaction score among products in Audit Management. 98% of users rated it 4 or 5 stars, 96% of users believe it is headed in the right direction, and users said they would be likely to recommend AuditBoard at a rate of 93%. AuditBoard is also in the Security Compliance, Enterprise Risk Management (ERM), Third Party & Supplier Risk Management, Regulatory Change Management, IT Risk Management, and Environmental, Social, and Governance (ESG) Reporting categories.