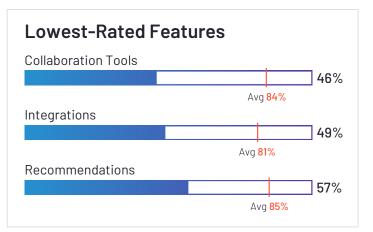

### LogicManager

4.5

LogicManager has been named a Niche product based on having a relatively low Satisfaction score and low Market Presence compared to the rest of the category. While they may have positive reviews, they do not have enough reviews to validate those ratings. 94% of users rated it 4 or 5 stars, 92% of users believe it is headed in the right direction, and users said they would be likely to recommend LogicManager at a rate of 94%. LogicManager is also in the Vendor Security and Privacy Assessment, Enterprise Risk Management (ERM), Policy Management, Operational Risk Management, Business Continuity Management, Third Party & Supplier Risk Management, IT Risk Management, Incident Management, and Security Compliance categories.