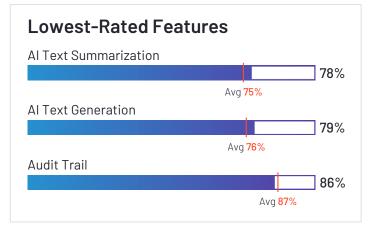

#### AuditBoard

AuditBoard has been named a Leader based on receiving a high customer Satisfaction score and having a large Market Presence. AuditBoard received the highest Satisfaction score among products in Audit Management. 98% of users rated it 4 or 5 stars, 96% of users believe it is headed in the right direction, and users said they would be likely to recommend AuditBoard at a rate of 93%. AuditBoard is also in the Security Compliance, Enterprise Risk Management (ERM), Third Party & Supplier Risk Management, Regulatory Change Management, IT Risk Management, and Environmental, Social, and Governance (ESG) Reporting categories.