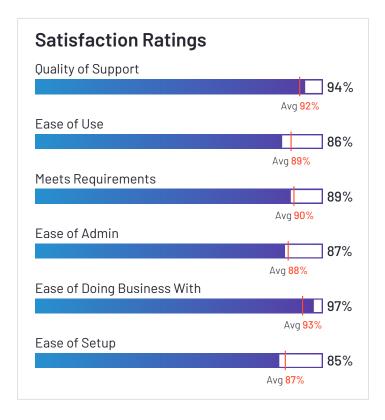

## Satisfaction Ratings for Audit Management

G2 reviewers rated software sellers ability to satisfy their needs as shown in the table below.

|                                                                                                                                                                                                                                                                                                                                                                                                                                                                                                                                                                                                                                                                                                                                                                                                                                                                                                                                                                                                                                                                                                                                                                                                                                                                                                            |                  | Satisf | faction |     | Satisfaction by Category |     |     |               |             | Net Promoter<br>Score (NPS) |
|------------------------------------------------------------------------------------------------------------------------------------------------------------------------------------------------------------------------------------------------------------------------------------------------------------------------------------------------------------------------------------------------------------------------------------------------------------------------------------------------------------------------------------------------------------------------------------------------------------------------------------------------------------------------------------------------------------------------------------------------------------------------------------------------------------------------------------------------------------------------------------------------------------------------------------------------------------------------------------------------------------------------------------------------------------------------------------------------------------------------------------------------------------------------------------------------------------------------------------------------------------------------------------------------------------|------------------|--------|---------|-----|--------------------------|-----|-----|---------------|-------------|-----------------------------|
| Vanta         93%         97%         93%         91%         93%         91%         91%         77           Workiva         89%         94%         88%         87%         90%         91%         85%         89%         62           Scrut Automation         97%         99%         95%         95%         97%         95%         94%         94           Thoropass         94%         97%         95%         93%         97%         96%         93%         90%         81           Sprinto         96%         96%         96%         94%         97%         97%         95%         94%         89           SafetyCulture         93%         95%         94%         88%         92%         91%         92%         94%         80           Hyperproof         89%         93%         89%         92%         97%         96%         89%         88%         60           Ncontracts         94%         98%         93%         85%         97%         97%         96%         93%         82           Apptega         96%         98%         95%         93%         97%         97%         96%         93%                                                                                                                                                               |                  |        |         |     | Ease of Admin            |     |     | Ease of Setup | Ease of Use |                             |
| Workiva         89%         94%         88%         87%         90%         91%         85%         89%         62           Scrut Automation         97%         99%         95%         95%         97%         97%         95%         94         94           Thoropass         94%         97%         95%         93%         97%         96%         93%         90%         81           Sprinto         96%         96%         96%         94%         89         97%         97%         95%         94%         89           SafetyCulture         93%         95%         94%         88%         92%         91%         92%         94%         80           Hyperproof         89%         93%         89%         92%         97%         96%         89%         88%         60           Ncontracts         94%         98%         93%         85%         97%         97%         82%         89%         82           Apptega         96%         98%         95%         93%         97%         97%         96%         93%         93           Strike Graph         95%         96%         95%         92%         97%                                                                                                                                                          | AuditBoard       | 93%    | 96%     | 90% | 88%                      | 93% | 90% | 85%           | 91%         | 76                          |
| Scrut Automation         97%         99%         95%         95%         97%         95%         94%         94           Thoropass         94%         97%         95%         93%         97%         96%         93%         90%         81           Sprinto         96%         96%         94%         97%         97%         95%         94%         88           SafetyCulture         93%         95%         94%         88%         92%         91%         92%         94%         80           Hyperproof         89%         93%         89%         92%         97%         96%         89%         88%         60           Ncontracts         94%         98%         93%         85%         97%         97%         82%         89%         82           Apptega         96%         98%         93%         85%         97%         97%         96%         93%         84           FloQast         97%         94%         89%         94%         89%         96%         96%         98%         93%         83           Strike Graph         95%         96%         95%         92%         97%         97%         92%                                                                                                                                                        | Vanta            | 93%    | 97%     | 93% | 91%                      | 93% | 93% | 91%           | 91%         | 77                          |
| Thoropass         94%         97%         95%         93%         97%         96%         93%         90%         81           Sprinto         96%         96%         94%         97%         97%         95%         94%         89           SafetyCulture         93%         95%         94%         88%         92%         91%         92%         94%         80           Hyperproof         89%         93%         89%         92%         97%         96%         89%         88%         60           Ncontracts         94%         98%         93%         85%         97%         97%         82%         89%         82           Apptega         96%         98%         95%         93%         97%         97%         96%         93%         84           FloQast         97%         94%         94%         89%         96%         96%         98%         93         84           FloQast         97%         94%         94%         89%         96%         96%         98%         93         89           Strike Graph         95%         96%         95%         97%         97%         97%         97% <th< th=""><td>Workiva</td><td>89%</td><td>94%</td><td>88%</td><td>87%</td><td>90%</td><td>91%</td><td>85%</td><td>89%</td><td>62</td></th<>                      | Workiva          | 89%    | 94%     | 88% | 87%                      | 90% | 91% | 85%           | 89%         | 62                          |
| Sprinto         96%         96%         96%         94%         97%         97%         95%         94%         89           SafetyCulture         93%         95%         94%         88%         92%         91%         92%         94%         80           Hyperproof         89%         93%         89%         92%         97%         96%         89%         88%         60           Ncontracts         94%         98%         93%         85%         97%         97%         82%         89%         82           Apptega         96%         98%         95%         93%         85%         97%         97%         96%         93%         84           FioQast         97%         94%         94%         89%         96%         96%         93%         84           FioQast         97%         94%         94%         89%         96%         96%         93%         93%         96%         98%         93%         93%         93%         93%         98%         93%         93%         93%         93%         93%         97%         97%         92%         93%         89         92%         93%         97%         97% <td>Scrut Automation</td> <td>97%</td> <td>99%</td> <td>95%</td> <td>95%</td> <td>97%</td> <td>97%</td> <td>95%</td> <td>94%</td> <td>94</td> | Scrut Automation | 97%    | 99%     | 95% | 95%                      | 97% | 97% | 95%           | 94%         | 94                          |
| SafetyCulture         93%         95%         94%         88%         92%         91%         92%         94%         80           Hyperproof         89%         93%         89%         92%         97%         96%         89%         88%         60           Ncontracts         94%         98%         93%         85%         97%         97%         82%         89%         82           Apptega         96%         98%         95%         93%         97%         97%         96%         93%         84           FIoQast         97%         94%         94%         89%         96%         96%         98%         93           Strike Graph         95%         96%         95%         92%         97%         97%         92%         93%         89           Scytale         96%         100%         92%         93%         97%         97%         92%         91%         87           Protecht         93%         96%         91%         87%         94%         94%         82%         89%         75           DataSnipper         99%         100%         97%         N/A         N/A         N/A         97%                                                                                                                                                            | Thoropass        | 94%    | 97%     | 95% | 93%                      | 97% | 96% | 93%           | 90%         | 81                          |
| Hyperproof         89%         93%         89%         92%         97%         96%         89%         88%         60           Ncontracts         94%         98%         93%         85%         97%         97%         82%         89%         82           Apptega         96%         98%         95%         93%         97%         97%         96%         93%         84           FloQast         97%         94%         94%         89%         96%         96%         98%         93           Strike Graph         95%         95%         92%         97%         97%         92%         93%         89           Scytale         96%         100%         92%         93%         97%         97%         92%         91%         87           Protecht         93%         96%         91%         87%         94%         94%         82%         89%         75           DataSnipper         99%         100%         97%         N/A         N/A         N/A         97%         98%         97%         100           Pulse         94%         88%         94%         92%         94%         95%         94% <t< th=""><td>Sprinto</td><td>96%</td><td>96%</td><td>96%</td><td>94%</td><td>97%</td><td>97%</td><td>95%</td><td>94%</td><td>89</td></t<>                        | Sprinto          | 96%    | 96%     | 96% | 94%                      | 97% | 97% | 95%           | 94%         | 89                          |
| Ncontracts         94%         98%         93%         85%         97%         97%         82%         89%         82           Apptega         96%         98%         95%         93%         97%         97%         96%         93%         84           FloQast         97%         94%         94%         89%         96%         96%         88%         98%         93           Strike Graph         95%         96%         95%         92%         97%         97%         92%         93%         89           Scytale         96%         100%         92%         93%         97%         97%         92%         91%         87           Protecht         93%         96%         91%         87%         94%         94%         82%         89%         75           DataSnipper         99%         100%         97%         N/A         N/A         97%         98%         97%         100           Pulse         94%         88%         94%         92%         94%         95%         94%         96%         80           Ostendio         95%         92%         88%         82%         93%         93%         8                                                                                                                                                           | SafetyCulture    | 93%    | 95%     | 94% | 88%                      | 92% | 91% | 92%           | 94%         | 80                          |
| Apptega         96%         98%         95%         93%         97%         96%         93%         84           FloQast         97%         94%         94%         89%         96%         96%         88%         98%         93           Strike Graph         95%         96%         95%         92%         97%         97%         92%         93%         89           Scytale         96%         100%         92%         93%         97%         97%         92%         91%         87           Protecht         93%         96%         91%         87%         94%         94%         82%         89%         75           DataSnipper         99%         100%         97%         N/A         N/A         97%         98%         97%         100           Pulse         94%         88%         94%         92%         94%         95%         94%         96%         80           Ostendio         95%         92%         88%         82%         93%         95%         91%         83%         86           Strongpoint         88%         92%         88%         82%         93%         93%         93%                                                                                                                                                                    | Hyperproof       | 89%    | 93%     | 89% | 92%                      | 97% | 96% | 89%           | 88%         | 60                          |
| FloQast         97%         94%         94%         89%         96%         96%         88%         98%         93           Strike Graph         95%         96%         95%         92%         97%         97%         92%         93%         89           Scytale         96%         100%         92%         93%         97%         97%         92%         91%         87           Protecht         93%         96%         91%         87%         94%         94%         82%         89%         75           DataSnipper         99%         100%         97%         N/A         N/A         N/A         97%         98%         97%         100           Pulse         94%         88%         94%         92%         94%         95%         94%         96%         80           Ostendio         95%         92%         95%         87%         96%         95%         91%         83%         86           Strongpoint         88%         92%         88%         82%         93%         93%         82%         89%         62           TeamMate+         83%         90%         86%         83%         86% <t< th=""><td>Ncontracts</td><td>94%</td><td>98%</td><td>93%</td><td>85%</td><td>97%</td><td>97%</td><td>82%</td><td>89%</td><td>82</td></t<>                    | Ncontracts       | 94%    | 98%     | 93% | 85%                      | 97% | 97% | 82%           | 89%         | 82                          |
| Strike Graph         95%         96%         95%         92%         97%         97%         92%         93%         89           Scytale         96%         100%         92%         93%         97%         97%         92%         91%         87           Protecht         93%         96%         91%         87%         94%         94%         82%         89%         75           DataSnipper         99%         100%         97%         N/A         N/A         97%         98%         97%         100           Pulse         94%         88%         94%         92%         94%         95%         94%         96%         80           Ostendio         95%         92%         95%         87%         96%         95%         91%         83%         86           Strongpoint         88%         92%         88%         82%         93%         93%         82%         89%         62           TeamMate+         83%         90%         86%         83%         86%         84%         82%         83%         39           Fastpath         94%         93%         92%         91%         96%         97%         <                                                                                                                                                       | Apptega          | 96%    | 98%     | 95% | 93%                      | 97% | 97% | 96%           | 93%         | 84                          |
| Scytale         96%         100%         92%         93%         97%         97%         92%         91%         87           Protecht         93%         96%         91%         87%         94%         94%         82%         89%         75           DataSnipper         99%         100%         97%         N/A         N/A         N/A         97%         98%         97%         100           Pulse         94%         88%         94%         92%         94%         95%         94%         96%         80           Ostendio         95%         92%         95%         87%         96%         95%         91%         83%         86           Strongpoint         88%         92%         88%         82%         93%         93%         82%         89%         62           TeamMate+         83%         90%         86%         83%         86%         84%         82%         83%         39           Fastpath         94%         93%         92%         91%         96%         97%         90%         91%         86                                                                                                                                                                                                                                                    | FloQast          | 97%    | 94%     | 94% | 89%                      | 96% | 96% | 88%           | 98%         | 93                          |
| Protecht         93%         96%         91%         87%         94%         94%         82%         89%         75           DataSnipper         99%         100%         97%         N/A         N/A         97%         98%         97%         100           Pulse         94%         88%         94%         92%         94%         95%         94%         96%         80           Ostendio         95%         92%         95%         87%         96%         95%         91%         83%         86           Strongpoint         88%         92%         88%         82%         93%         93%         82%         89%         62           TeamMate+         83%         90%         86%         83%         86%         84%         82%         83%         39           Fastpath         94%         93%         92%         91%         96%         97%         90%         91%         86                                                                                                                                                                                                                                                                                                                                                                                              | Strike Graph     | 95%    | 96%     | 95% | 92%                      | 97% | 97% | 92%           | 93%         | 89                          |
| DataSnipper         99%         100%         97%         N/A         N/A         97%         98%         97%         100           Pulse         94%         88%         94%         92%         94%         95%         94%         96%         80           Ostendio         95%         92%         95%         87%         96%         95%         91%         83%         86           Strongpoint         88%         92%         88%         82%         93%         93%         82%         89%         62           TeamMate+         83%         90%         86%         83%         86%         84%         82%         83%         39           Fastpath         94%         93%         92%         91%         96%         97%         90%         91%         86                                                                                                                                                                                                                                                                                                                                                                                                                                                                                                                            | Scytale          | 96%    | 100%    | 92% | 93%                      | 97% | 97% | 92%           | 91%         | 87                          |
| Pulse         94%         88%         94%         92%         94%         95%         94%         96%         80           Ostendio         95%         92%         95%         87%         96%         95%         91%         83%         86           Strongpoint         88%         92%         88%         82%         93%         93%         82%         89%         62           TeamMate+         83%         90%         86%         83%         86%         84%         82%         83%         39           Fastpath         94%         93%         92%         91%         96%         97%         90%         91%         86                                                                                                                                                                                                                                                                                                                                                                                                                                                                                                                                                                                                                                                               | Protecht         | 93%    | 96%     | 91% | 87%                      | 94% | 94% | 82%           | 89%         | 75                          |
| Ostendio         95%         92%         95%         87%         96%         95%         91%         83%         86           Strongpoint         88%         92%         88%         82%         93%         93%         82%         89%         62           TeamMate+         83%         90%         86%         83%         86%         84%         82%         83%         39           Fastpath         94%         93%         92%         91%         96%         97%         90%         91%         86                                                                                                                                                                                                                                                                                                                                                                                                                                                                                                                                                                                                                                                                                                                                                                                          | DataSnipper      | 99%    | 100%    | 97% | N/A                      | N/A | 97% | 98%           | 97%         | 100                         |
| Strongpoint         88%         92%         88%         82%         93%         93%         82%         89%         62           TeamMate+         83%         90%         86%         83%         86%         84%         82%         83%         39           Fastpath         94%         93%         92%         91%         96%         97%         90%         91%         86                                                                                                                                                                                                                                                                                                                                                                                                                                                                                                                                                                                                                                                                                                                                                                                                                                                                                                                        | Pulse            | 94%    | 88%     | 94% | 92%                      | 94% | 95% | 94%           | 96%         | 80                          |
| TeamMate+         83%         90%         86%         83%         86%         84%         82%         83%         39           Fastpath         94%         93%         92%         91%         96%         97%         90%         91%         86                                                                                                                                                                                                                                                                                                                                                                                                                                                                                                                                                                                                                                                                                                                                                                                                                                                                                                                                                                                                                                                         | Ostendio         | 95%    | 92%     | 95% | 87%                      | 96% | 95% | 91%           | 83%         | 86                          |
| Fastpath         94%         93%         92%         91%         96%         97%         90%         91%         86                                                                                                                                                                                                                                                                                                                                                                                                                                                                                                                                                                                                                                                                                                                                                                                                                                                                                                                                                                                                                                                                                                                                                                                        | Strongpoint      | 88%    | 92%     | 88% | 82%                      | 93% | 93% | 82%           | 89%         | 62                          |
|                                                                                                                                                                                                                                                                                                                                                                                                                                                                                                                                                                                                                                                                                                                                                                                                                                                                                                                                                                                                                                                                                                                                                                                                                                                                                                            | TeamMate+        | 83%    | 90%     | 86% | 83%                      | 86% | 84% | 82%           | 83%         | 39                          |
| <b>IBM</b> OpenPages 86% 86% 91% 80% 84% 89% 89% 92% 48                                                                                                                                                                                                                                                                                                                                                                                                                                                                                                                                                                                                                                                                                                                                                                                                                                                                                                                                                                                                                                                                                                                                                                                                                                                    | Fastpath         | 94%    | 93%     | 92% | 91%                      | 96% | 97% | 90%           | 91%         | 86                          |
|                                                                                                                                                                                                                                                                                                                                                                                                                                                                                                                                                                                                                                                                                                                                                                                                                                                                                                                                                                                                                                                                                                                                                                                                                                                                                                            | IBM OpenPages    | 86%    | 86%     | 91% | 80%                      | 84% | 89% | 89%           | 92%         | 48                          |