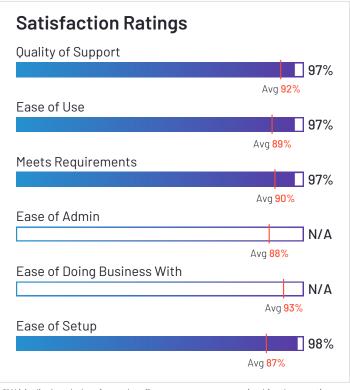

## Satisfaction Ratings for Audit Management

G2 reviewers rated software sellers ability to satisfy their needs as shown in the table below.

|                                                                                                                                                                                                                                                                                                                                                                                                                                                                                                                                                                                                                                                                                                                                                                                                                                                                                                                                                                                                                                                                                                                                                                                                                                                                                                            |                  | Satisf | faction |     | Satisfaction by Category |     |     |               |             | Net Promoter<br>Score (NPS) |
|------------------------------------------------------------------------------------------------------------------------------------------------------------------------------------------------------------------------------------------------------------------------------------------------------------------------------------------------------------------------------------------------------------------------------------------------------------------------------------------------------------------------------------------------------------------------------------------------------------------------------------------------------------------------------------------------------------------------------------------------------------------------------------------------------------------------------------------------------------------------------------------------------------------------------------------------------------------------------------------------------------------------------------------------------------------------------------------------------------------------------------------------------------------------------------------------------------------------------------------------------------------------------------------------------------|------------------|--------|---------|-----|--------------------------|-----|-----|---------------|-------------|-----------------------------|
| Vanta         93%         97%         93%         91%         93%         91%         91%         77           Workiva         89%         94%         88%         87%         90%         91%         85%         89%         62           Scrut Automation         97%         99%         95%         95%         97%         95%         94%         94           Thoropass         94%         97%         95%         93%         97%         96%         93%         90%         81           Sprinto         96%         96%         96%         94%         97%         97%         95%         94%         89           SafetyCulture         93%         95%         94%         88%         92%         91%         92%         94%         80           Hyperproof         89%         93%         89%         92%         97%         96%         89%         88%         60           Ncontracts         94%         98%         93%         85%         97%         97%         96%         93%         82           Apptega         96%         98%         95%         93%         97%         97%         96%         93%                                                                                                                                                               |                  |        |         |     | Ease of Admin            |     |     | Ease of Setup | Ease of Use |                             |
| Workiva         89%         94%         88%         87%         90%         91%         85%         89%         62           Scrut Automation         97%         99%         95%         95%         97%         97%         95%         94         94           Thoropass         94%         97%         95%         93%         97%         96%         93%         90%         81           Sprinto         96%         96%         96%         94%         89         97%         97%         95%         94%         89           SafetyCulture         93%         95%         94%         88%         92%         91%         92%         94%         80           Hyperproof         89%         93%         89%         92%         97%         96%         89%         88%         60           Ncontracts         94%         98%         93%         85%         97%         97%         82%         89%         82           Apptega         96%         98%         95%         93%         97%         97%         96%         93%         93           Strike Graph         95%         96%         95%         92%         97%                                                                                                                                                          | AuditBoard       | 93%    | 96%     | 90% | 88%                      | 93% | 90% | 85%           | 91%         | 76                          |
| Scrut Automation         97%         99%         95%         95%         97%         95%         94%         94           Thoropass         94%         97%         95%         93%         97%         96%         93%         90%         81           Sprinto         96%         96%         94%         97%         97%         95%         94%         88           SafetyCulture         93%         95%         94%         88%         92%         91%         92%         94%         80           Hyperproof         89%         93%         89%         92%         97%         96%         89%         88%         60           Ncontracts         94%         98%         93%         85%         97%         97%         82%         89%         82           Apptega         96%         98%         93%         85%         97%         97%         96%         93%         84           FloQast         97%         94%         89%         94%         89%         96%         96%         98%         93%         83           Strike Graph         95%         96%         95%         92%         97%         97%         92%                                                                                                                                                        | Vanta            | 93%    | 97%     | 93% | 91%                      | 93% | 93% | 91%           | 91%         | 77                          |
| Thoropass         94%         97%         95%         93%         97%         96%         93%         90%         81           Sprinto         96%         96%         94%         97%         97%         95%         94%         89           SafetyCulture         93%         95%         94%         88%         92%         91%         92%         94%         80           Hyperproof         89%         93%         89%         92%         97%         96%         89%         88%         60           Ncontracts         94%         98%         93%         85%         97%         97%         82%         89%         82           Apptega         96%         98%         95%         93%         97%         97%         96%         93%         84           FloQast         97%         94%         94%         89%         96%         96%         98%         93         84           FloQast         97%         94%         94%         89%         96%         96%         98%         93         89           Strike Graph         95%         96%         95%         97%         97%         97%         97% <th< th=""><td>Workiva</td><td>89%</td><td>94%</td><td>88%</td><td>87%</td><td>90%</td><td>91%</td><td>85%</td><td>89%</td><td>62</td></th<>                      | Workiva          | 89%    | 94%     | 88% | 87%                      | 90% | 91% | 85%           | 89%         | 62                          |
| Sprinto         96%         96%         96%         94%         97%         97%         95%         94%         89           SafetyCulture         93%         95%         94%         88%         92%         91%         92%         94%         80           Hyperproof         89%         93%         89%         92%         97%         96%         89%         88%         60           Ncontracts         94%         98%         93%         85%         97%         97%         82%         89%         82           Apptega         96%         98%         95%         93%         85%         97%         97%         96%         93%         84           FioQast         97%         94%         94%         89%         96%         96%         93%         84           FioQast         97%         94%         94%         89%         96%         96%         93%         93%         96%         98%         93%         93%         93%         93%         98%         93%         93%         93%         93%         93%         97%         97%         92%         93%         89         92%         93%         97%         97% <td>Scrut Automation</td> <td>97%</td> <td>99%</td> <td>95%</td> <td>95%</td> <td>97%</td> <td>97%</td> <td>95%</td> <td>94%</td> <td>94</td> | Scrut Automation | 97%    | 99%     | 95% | 95%                      | 97% | 97% | 95%           | 94%         | 94                          |
| SafetyCulture         93%         95%         94%         88%         92%         91%         92%         94%         80           Hyperproof         89%         93%         89%         92%         97%         96%         89%         88%         60           Ncontracts         94%         98%         93%         85%         97%         97%         82%         89%         82           Apptega         96%         98%         95%         93%         97%         97%         96%         93%         84           FIoQast         97%         94%         94%         89%         96%         96%         98%         93           Strike Graph         95%         96%         95%         92%         97%         97%         92%         93%         89           Scytale         96%         100%         92%         93%         97%         97%         92%         91%         87           Protecht         93%         96%         91%         87%         94%         94%         82%         89%         75           DataSnipper         99%         100%         97%         N/A         N/A         N/A         97%                                                                                                                                                            | Thoropass        | 94%    | 97%     | 95% | 93%                      | 97% | 96% | 93%           | 90%         | 81                          |
| Hyperproof         89%         93%         89%         92%         97%         96%         89%         88%         60           Ncontracts         94%         98%         93%         85%         97%         97%         82%         89%         82           Apptega         96%         98%         95%         93%         97%         97%         96%         93%         84           FloQast         97%         94%         94%         89%         96%         96%         98%         93           Strike Graph         95%         95%         92%         97%         97%         92%         93%         89           Scytale         96%         100%         92%         93%         97%         97%         92%         91%         87           Protecht         93%         96%         91%         87%         94%         94%         82%         89%         75           DataSnipper         99%         100%         97%         N/A         N/A         N/A         97%         98%         97%         100           Pulse         94%         88%         94%         92%         94%         95%         94% <t< th=""><td>Sprinto</td><td>96%</td><td>96%</td><td>96%</td><td>94%</td><td>97%</td><td>97%</td><td>95%</td><td>94%</td><td>89</td></t<>                        | Sprinto          | 96%    | 96%     | 96% | 94%                      | 97% | 97% | 95%           | 94%         | 89                          |
| Ncontracts         94%         98%         93%         85%         97%         97%         82%         89%         82           Apptega         96%         98%         95%         93%         97%         97%         96%         93%         84           FloQast         97%         94%         94%         89%         96%         96%         88%         98%         93           Strike Graph         95%         96%         95%         92%         97%         97%         92%         93%         89           Scytale         96%         100%         92%         93%         97%         97%         92%         91%         87           Protecht         93%         96%         91%         87%         94%         94%         82%         89%         75           DataSnipper         99%         100%         97%         N/A         N/A         97%         98%         97%         100           Pulse         94%         88%         94%         92%         94%         95%         94%         96%         80           Ostendio         95%         92%         88%         82%         93%         93%         8                                                                                                                                                           | SafetyCulture    | 93%    | 95%     | 94% | 88%                      | 92% | 91% | 92%           | 94%         | 80                          |
| Apptega         96%         98%         95%         93%         97%         96%         93%         84           FloQast         97%         94%         94%         89%         96%         96%         88%         98%         93           Strike Graph         95%         96%         95%         92%         97%         97%         92%         93%         89           Scytale         96%         100%         92%         93%         97%         97%         92%         91%         87           Protecht         93%         96%         91%         87%         94%         94%         82%         89%         75           DataSnipper         99%         100%         97%         N/A         N/A         97%         98%         97%         100           Pulse         94%         88%         94%         92%         94%         95%         94%         96%         80           Ostendio         95%         92%         88%         82%         93%         95%         91%         83%         86           Strongpoint         88%         92%         88%         82%         93%         93%         93%                                                                                                                                                                    | Hyperproof       | 89%    | 93%     | 89% | 92%                      | 97% | 96% | 89%           | 88%         | 60                          |
| FloQast         97%         94%         94%         89%         96%         96%         88%         98%         93           Strike Graph         95%         96%         95%         92%         97%         97%         92%         93%         89           Scytale         96%         100%         92%         93%         97%         97%         92%         91%         87           Protecht         93%         96%         91%         87%         94%         94%         82%         89%         75           DataSnipper         99%         100%         97%         N/A         N/A         N/A         97%         98%         97%         100           Pulse         94%         88%         94%         92%         94%         95%         94%         96%         80           Ostendio         95%         92%         95%         87%         96%         95%         91%         83%         86           Strongpoint         88%         92%         88%         82%         93%         93%         82%         89%         62           TeamMate+         83%         90%         86%         83%         86% <t< th=""><td>Ncontracts</td><td>94%</td><td>98%</td><td>93%</td><td>85%</td><td>97%</td><td>97%</td><td>82%</td><td>89%</td><td>82</td></t<>                    | Ncontracts       | 94%    | 98%     | 93% | 85%                      | 97% | 97% | 82%           | 89%         | 82                          |
| Strike Graph         95%         96%         95%         92%         97%         97%         92%         93%         89           Scytale         96%         100%         92%         93%         97%         97%         92%         91%         87           Protecht         93%         96%         91%         87%         94%         94%         82%         89%         75           DataSnipper         99%         100%         97%         N/A         N/A         97%         98%         97%         100           Pulse         94%         88%         94%         92%         94%         95%         94%         96%         80           Ostendio         95%         92%         95%         87%         96%         95%         91%         83%         86           Strongpoint         88%         92%         88%         82%         93%         93%         82%         89%         62           TeamMate+         83%         90%         86%         83%         86%         84%         82%         83%         39           Fastpath         94%         93%         92%         91%         96%         97%         <                                                                                                                                                       | Apptega          | 96%    | 98%     | 95% | 93%                      | 97% | 97% | 96%           | 93%         | 84                          |
| Scytale         96%         100%         92%         93%         97%         97%         92%         91%         87           Protecht         93%         96%         91%         87%         94%         94%         82%         89%         75           DataSnipper         99%         100%         97%         N/A         N/A         N/A         97%         98%         97%         100           Pulse         94%         88%         94%         92%         94%         95%         94%         96%         80           Ostendio         95%         92%         95%         87%         96%         95%         91%         83%         86           Strongpoint         88%         92%         88%         82%         93%         93%         82%         89%         62           TeamMate+         83%         90%         86%         83%         86%         84%         82%         83%         39           Fastpath         94%         93%         92%         91%         96%         97%         90%         91%         86                                                                                                                                                                                                                                                    | FloQast          | 97%    | 94%     | 94% | 89%                      | 96% | 96% | 88%           | 98%         | 93                          |
| Protecht         93%         96%         91%         87%         94%         94%         82%         89%         75           DataSnipper         99%         100%         97%         N/A         N/A         97%         98%         97%         100           Pulse         94%         88%         94%         92%         94%         95%         94%         96%         80           Ostendio         95%         92%         95%         87%         96%         95%         91%         83%         86           Strongpoint         88%         92%         88%         82%         93%         93%         82%         89%         62           TeamMate+         83%         90%         86%         83%         86%         84%         82%         83%         39           Fastpath         94%         93%         92%         91%         96%         97%         90%         91%         86                                                                                                                                                                                                                                                                                                                                                                                              | Strike Graph     | 95%    | 96%     | 95% | 92%                      | 97% | 97% | 92%           | 93%         | 89                          |
| DataSnipper         99%         100%         97%         N/A         N/A         97%         98%         97%         100           Pulse         94%         88%         94%         92%         94%         95%         94%         96%         80           Ostendio         95%         92%         95%         87%         96%         95%         91%         83%         86           Strongpoint         88%         92%         88%         82%         93%         93%         82%         89%         62           TeamMate+         83%         90%         86%         83%         86%         84%         82%         83%         39           Fastpath         94%         93%         92%         91%         96%         97%         90%         91%         86                                                                                                                                                                                                                                                                                                                                                                                                                                                                                                                            | Scytale          | 96%    | 100%    | 92% | 93%                      | 97% | 97% | 92%           | 91%         | 87                          |
| Pulse         94%         88%         94%         92%         94%         95%         94%         96%         80           Ostendio         95%         92%         95%         87%         96%         95%         91%         83%         86           Strongpoint         88%         92%         88%         82%         93%         93%         82%         89%         62           TeamMate+         83%         90%         86%         83%         86%         84%         82%         83%         39           Fastpath         94%         93%         92%         91%         96%         97%         90%         91%         86                                                                                                                                                                                                                                                                                                                                                                                                                                                                                                                                                                                                                                                               | Protecht         | 93%    | 96%     | 91% | 87%                      | 94% | 94% | 82%           | 89%         | 75                          |
| Ostendio         95%         92%         95%         87%         96%         95%         91%         83%         86           Strongpoint         88%         92%         88%         82%         93%         93%         82%         89%         62           TeamMate+         83%         90%         86%         83%         86%         84%         82%         83%         39           Fastpath         94%         93%         92%         91%         96%         97%         90%         91%         86                                                                                                                                                                                                                                                                                                                                                                                                                                                                                                                                                                                                                                                                                                                                                                                          | DataSnipper      | 99%    | 100%    | 97% | N/A                      | N/A | 97% | 98%           | 97%         | 100                         |
| Strongpoint         88%         92%         88%         82%         93%         93%         82%         89%         62           TeamMate+         83%         90%         86%         83%         86%         84%         82%         83%         39           Fastpath         94%         93%         92%         91%         96%         97%         90%         91%         86                                                                                                                                                                                                                                                                                                                                                                                                                                                                                                                                                                                                                                                                                                                                                                                                                                                                                                                        | Pulse            | 94%    | 88%     | 94% | 92%                      | 94% | 95% | 94%           | 96%         | 80                          |
| TeamMate+         83%         90%         86%         83%         86%         84%         82%         83%         39           Fastpath         94%         93%         92%         91%         96%         97%         90%         91%         86                                                                                                                                                                                                                                                                                                                                                                                                                                                                                                                                                                                                                                                                                                                                                                                                                                                                                                                                                                                                                                                         | Ostendio         | 95%    | 92%     | 95% | 87%                      | 96% | 95% | 91%           | 83%         | 86                          |
| Fastpath         94%         93%         92%         91%         96%         97%         90%         91%         86                                                                                                                                                                                                                                                                                                                                                                                                                                                                                                                                                                                                                                                                                                                                                                                                                                                                                                                                                                                                                                                                                                                                                                                        | Strongpoint      | 88%    | 92%     | 88% | 82%                      | 93% | 93% | 82%           | 89%         | 62                          |
|                                                                                                                                                                                                                                                                                                                                                                                                                                                                                                                                                                                                                                                                                                                                                                                                                                                                                                                                                                                                                                                                                                                                                                                                                                                                                                            | TeamMate+        | 83%    | 90%     | 86% | 83%                      | 86% | 84% | 82%           | 83%         | 39                          |
| <b>IBM</b> OpenPages 86% 86% 91% 80% 84% 89% 89% 92% 48                                                                                                                                                                                                                                                                                                                                                                                                                                                                                                                                                                                                                                                                                                                                                                                                                                                                                                                                                                                                                                                                                                                                                                                                                                                    | Fastpath         | 94%    | 93%     | 92% | 91%                      | 96% | 97% | 90%           | 91%         | 86                          |
|                                                                                                                                                                                                                                                                                                                                                                                                                                                                                                                                                                                                                                                                                                                                                                                                                                                                                                                                                                                                                                                                                                                                                                                                                                                                                                            | IBM OpenPages    | 86%    | 86%     | 91% | 80%                      | 84% | 89% | 89%           | 92%         | 48                          |