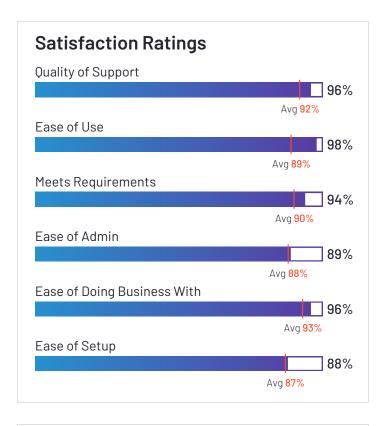

#### FloQast

FloQast has been named a High Performer product based on having high customer Satisfaction scores and a low Market Presence compared to the rest of the category. 100% of users rated it 4 or 5 stars, 94% of users believe it is headed in the right direction, and users said they would be likely to recommend FloQast at a rate of 97%. FloQast is also in the Financial Reconciliation, Financial Close, Accounting, and Security Compliance categories.

## Satisfaction Ratings for Audit Management

G2 reviewers rated software sellers ability to satisfy their needs as shown in the table below.

|                                                                                                                                                                                                                                                                                                                                                                                                                                                                                                                                                                                                                                                                                                                                                                                                                                                                                                                                                                                                                                                                                                                                                                                                                                                                                                            |                  | Satisf | faction |     | Satisfaction by Category |     |     |               |             | Net Promoter<br>Score (NPS) |
|------------------------------------------------------------------------------------------------------------------------------------------------------------------------------------------------------------------------------------------------------------------------------------------------------------------------------------------------------------------------------------------------------------------------------------------------------------------------------------------------------------------------------------------------------------------------------------------------------------------------------------------------------------------------------------------------------------------------------------------------------------------------------------------------------------------------------------------------------------------------------------------------------------------------------------------------------------------------------------------------------------------------------------------------------------------------------------------------------------------------------------------------------------------------------------------------------------------------------------------------------------------------------------------------------------|------------------|--------|---------|-----|--------------------------|-----|-----|---------------|-------------|-----------------------------|
| Vanta         93%         97%         93%         91%         93%         91%         91%         77           Workiva         89%         94%         88%         87%         90%         91%         85%         89%         62           Scrut Automation         97%         99%         95%         95%         97%         95%         94%         94           Thoropass         94%         97%         95%         93%         97%         96%         93%         90%         81           Sprinto         96%         96%         96%         94%         97%         97%         95%         94%         89           SafetyCulture         93%         95%         94%         88%         92%         91%         92%         94%         80           Hyperproof         89%         93%         89%         92%         97%         96%         89%         88%         60           Ncontracts         94%         98%         93%         85%         97%         97%         96%         93%         82           Apptega         96%         98%         95%         93%         97%         97%         96%         93%                                                                                                                                                               |                  |        |         |     | Ease of Admin            |     |     | Ease of Setup | Ease of Use |                             |
| Workiva         89%         94%         88%         87%         90%         91%         85%         89%         62           Scrut Automation         97%         99%         95%         95%         97%         97%         95%         94         94           Thoropass         94%         97%         95%         93%         97%         96%         93%         90%         81           Sprinto         96%         96%         96%         94%         89         97%         97%         95%         94%         89           SafetyCulture         93%         95%         94%         88%         92%         91%         92%         94%         80           Hyperproof         89%         93%         89%         92%         97%         96%         89%         88%         60           Ncontracts         94%         98%         93%         85%         97%         97%         82%         89%         82           Apptega         96%         98%         95%         93%         97%         97%         96%         93%         93           Strike Graph         95%         96%         95%         92%         97%                                                                                                                                                          | AuditBoard       | 93%    | 96%     | 90% | 88%                      | 93% | 90% | 85%           | 91%         | 76                          |
| Scrut Automation         97%         99%         95%         95%         97%         95%         94%         94           Thoropass         94%         97%         95%         93%         97%         96%         93%         90%         81           Sprinto         96%         96%         94%         97%         97%         95%         94%         88           SafetyCulture         93%         95%         94%         88%         92%         91%         92%         94%         80           Hyperproof         89%         93%         89%         92%         97%         96%         89%         88%         60           Ncontracts         94%         98%         93%         85%         97%         97%         82%         89%         82           Apptega         96%         98%         93%         85%         97%         97%         96%         93%         84           FloQast         97%         94%         89%         94%         89%         96%         96%         98%         93%         83           Strike Graph         95%         96%         95%         92%         97%         97%         92%                                                                                                                                                        | Vanta            | 93%    | 97%     | 93% | 91%                      | 93% | 93% | 91%           | 91%         | 77                          |
| Thoropass         94%         97%         95%         93%         97%         96%         93%         90%         81           Sprinto         96%         96%         94%         97%         97%         95%         94%         89           SafetyCulture         93%         95%         94%         88%         92%         91%         92%         94%         80           Hyperproof         89%         93%         89%         92%         97%         96%         89%         88%         60           Ncontracts         94%         98%         93%         85%         97%         97%         82%         89%         82           Apptega         96%         98%         95%         93%         97%         97%         96%         93%         84           FloQast         97%         94%         94%         89%         96%         96%         98%         93         84           FloQast         97%         94%         94%         89%         96%         96%         98%         93         89           Strike Graph         95%         96%         95%         97%         97%         97%         97% <th< th=""><td>Workiva</td><td>89%</td><td>94%</td><td>88%</td><td>87%</td><td>90%</td><td>91%</td><td>85%</td><td>89%</td><td>62</td></th<>                      | Workiva          | 89%    | 94%     | 88% | 87%                      | 90% | 91% | 85%           | 89%         | 62                          |
| Sprinto         96%         96%         96%         94%         97%         97%         95%         94%         89           SafetyCulture         93%         95%         94%         88%         92%         91%         92%         94%         80           Hyperproof         89%         93%         89%         92%         97%         96%         89%         88%         60           Ncontracts         94%         98%         93%         85%         97%         97%         82%         89%         82           Apptega         96%         98%         95%         93%         85%         97%         97%         96%         93%         84           FioQast         97%         94%         94%         89%         96%         96%         93%         84           FioQast         97%         94%         94%         89%         96%         96%         93%         93%         96%         98%         93%         93%         93%         93%         98%         93%         93%         93%         93%         93%         97%         97%         92%         93%         89         92%         93%         97%         97% <td>Scrut Automation</td> <td>97%</td> <td>99%</td> <td>95%</td> <td>95%</td> <td>97%</td> <td>97%</td> <td>95%</td> <td>94%</td> <td>94</td> | Scrut Automation | 97%    | 99%     | 95% | 95%                      | 97% | 97% | 95%           | 94%         | 94                          |
| SafetyCulture         93%         95%         94%         88%         92%         91%         92%         94%         80           Hyperproof         89%         93%         89%         92%         97%         96%         89%         88%         60           Ncontracts         94%         98%         93%         85%         97%         97%         82%         89%         82           Apptega         96%         98%         95%         93%         97%         97%         96%         93%         84           FIoQast         97%         94%         94%         89%         96%         96%         98%         93           Strike Graph         95%         96%         95%         92%         97%         97%         92%         93%         89           Scytale         96%         100%         92%         93%         97%         97%         92%         91%         87           Protecht         93%         96%         91%         87%         94%         94%         82%         89%         75           DataSnipper         99%         100%         97%         N/A         N/A         N/A         97%                                                                                                                                                            | Thoropass        | 94%    | 97%     | 95% | 93%                      | 97% | 96% | 93%           | 90%         | 81                          |
| Hyperproof         89%         93%         89%         92%         97%         96%         89%         88%         60           Ncontracts         94%         98%         93%         85%         97%         97%         82%         89%         82           Apptega         96%         98%         95%         93%         97%         97%         96%         93%         84           FloQast         97%         94%         94%         89%         96%         96%         98%         93           Strike Graph         95%         95%         92%         97%         97%         92%         93%         89           Scytale         96%         100%         92%         93%         97%         97%         92%         91%         87           Protecht         93%         96%         91%         87%         94%         94%         82%         89%         75           DataSnipper         99%         100%         97%         N/A         N/A         N/A         97%         98%         97%         100           Pulse         94%         88%         94%         92%         94%         95%         94% <t< th=""><td>Sprinto</td><td>96%</td><td>96%</td><td>96%</td><td>94%</td><td>97%</td><td>97%</td><td>95%</td><td>94%</td><td>89</td></t<>                        | Sprinto          | 96%    | 96%     | 96% | 94%                      | 97% | 97% | 95%           | 94%         | 89                          |
| Ncontracts         94%         98%         93%         85%         97%         97%         82%         89%         82           Apptega         96%         98%         95%         93%         97%         97%         96%         93%         84           FloQast         97%         94%         94%         89%         96%         96%         88%         98%         93           Strike Graph         95%         96%         95%         92%         97%         97%         92%         93%         89           Scytale         96%         100%         92%         93%         97%         97%         92%         91%         87           Protecht         93%         96%         91%         87%         94%         94%         82%         89%         75           DataSnipper         99%         100%         97%         N/A         N/A         97%         98%         97%         100           Pulse         94%         88%         94%         92%         94%         95%         94%         96%         80           Ostendio         95%         92%         88%         82%         93%         93%         8                                                                                                                                                           | SafetyCulture    | 93%    | 95%     | 94% | 88%                      | 92% | 91% | 92%           | 94%         | 80                          |
| Apptega         96%         98%         95%         93%         97%         96%         93%         84           FloQast         97%         94%         94%         89%         96%         96%         88%         98%         93           Strike Graph         95%         96%         95%         92%         97%         97%         92%         93%         89           Scytale         96%         100%         92%         93%         97%         97%         92%         91%         87           Protecht         93%         96%         91%         87%         94%         94%         82%         89%         75           DataSnipper         99%         100%         97%         N/A         N/A         97%         98%         97%         100           Pulse         94%         88%         94%         92%         94%         95%         94%         96%         80           Ostendio         95%         92%         88%         82%         93%         95%         91%         83%         86           Strongpoint         88%         92%         88%         82%         93%         93%         93%                                                                                                                                                                    | Hyperproof       | 89%    | 93%     | 89% | 92%                      | 97% | 96% | 89%           | 88%         | 60                          |
| FloQast         97%         94%         94%         89%         96%         96%         88%         98%         93           Strike Graph         95%         96%         95%         92%         97%         97%         92%         93%         89           Scytale         96%         100%         92%         93%         97%         97%         92%         91%         87           Protecht         93%         96%         91%         87%         94%         94%         82%         89%         75           DataSnipper         99%         100%         97%         N/A         N/A         N/A         97%         98%         97%         100           Pulse         94%         88%         94%         92%         94%         95%         94%         96%         80           Ostendio         95%         92%         95%         87%         96%         95%         91%         83%         86           Strongpoint         88%         92%         88%         82%         93%         93%         82%         89%         62           TeamMate+         83%         90%         86%         83%         86% <t< th=""><td>Ncontracts</td><td>94%</td><td>98%</td><td>93%</td><td>85%</td><td>97%</td><td>97%</td><td>82%</td><td>89%</td><td>82</td></t<>                    | Ncontracts       | 94%    | 98%     | 93% | 85%                      | 97% | 97% | 82%           | 89%         | 82                          |
| Strike Graph         95%         96%         95%         92%         97%         97%         92%         93%         89           Scytale         96%         100%         92%         93%         97%         97%         92%         91%         87           Protecht         93%         96%         91%         87%         94%         94%         82%         89%         75           DataSnipper         99%         100%         97%         N/A         N/A         97%         98%         97%         100           Pulse         94%         88%         94%         92%         94%         95%         94%         96%         80           Ostendio         95%         92%         95%         87%         96%         95%         91%         83%         86           Strongpoint         88%         92%         88%         82%         93%         93%         82%         89%         62           TeamMate+         83%         90%         86%         83%         86%         84%         82%         83%         39           Fastpath         94%         93%         92%         91%         96%         97%         <                                                                                                                                                       | Apptega          | 96%    | 98%     | 95% | 93%                      | 97% | 97% | 96%           | 93%         | 84                          |
| Scytale         96%         100%         92%         93%         97%         97%         92%         91%         87           Protecht         93%         96%         91%         87%         94%         94%         82%         89%         75           DataSnipper         99%         100%         97%         N/A         N/A         N/A         97%         98%         97%         100           Pulse         94%         88%         94%         92%         94%         95%         94%         96%         80           Ostendio         95%         92%         95%         87%         96%         95%         91%         83%         86           Strongpoint         88%         92%         88%         82%         93%         93%         82%         89%         62           TeamMate+         83%         90%         86%         83%         86%         84%         82%         83%         39           Fastpath         94%         93%         92%         91%         96%         97%         90%         91%         86                                                                                                                                                                                                                                                    | FloQast          | 97%    | 94%     | 94% | 89%                      | 96% | 96% | 88%           | 98%         | 93                          |
| Protecht         93%         96%         91%         87%         94%         94%         82%         89%         75           DataSnipper         99%         100%         97%         N/A         N/A         97%         98%         97%         100           Pulse         94%         88%         94%         92%         94%         95%         94%         96%         80           Ostendio         95%         92%         95%         87%         96%         95%         91%         83%         86           Strongpoint         88%         92%         88%         82%         93%         93%         82%         89%         62           TeamMate+         83%         90%         86%         83%         86%         84%         82%         83%         39           Fastpath         94%         93%         92%         91%         96%         97%         90%         91%         86                                                                                                                                                                                                                                                                                                                                                                                              | Strike Graph     | 95%    | 96%     | 95% | 92%                      | 97% | 97% | 92%           | 93%         | 89                          |
| DataSnipper         99%         100%         97%         N/A         N/A         97%         98%         97%         100           Pulse         94%         88%         94%         92%         94%         95%         94%         96%         80           Ostendio         95%         92%         95%         87%         96%         95%         91%         83%         86           Strongpoint         88%         92%         88%         82%         93%         93%         82%         89%         62           TeamMate+         83%         90%         86%         83%         86%         84%         82%         83%         39           Fastpath         94%         93%         92%         91%         96%         97%         90%         91%         86                                                                                                                                                                                                                                                                                                                                                                                                                                                                                                                            | Scytale          | 96%    | 100%    | 92% | 93%                      | 97% | 97% | 92%           | 91%         | 87                          |
| Pulse         94%         88%         94%         92%         94%         95%         94%         96%         80           Ostendio         95%         92%         95%         87%         96%         95%         91%         83%         86           Strongpoint         88%         92%         88%         82%         93%         93%         82%         89%         62           TeamMate+         83%         90%         86%         83%         86%         84%         82%         83%         39           Fastpath         94%         93%         92%         91%         96%         97%         90%         91%         86                                                                                                                                                                                                                                                                                                                                                                                                                                                                                                                                                                                                                                                               | Protecht         | 93%    | 96%     | 91% | 87%                      | 94% | 94% | 82%           | 89%         | 75                          |
| Ostendio         95%         92%         95%         87%         96%         95%         91%         83%         86           Strongpoint         88%         92%         88%         82%         93%         93%         82%         89%         62           TeamMate+         83%         90%         86%         83%         86%         84%         82%         83%         39           Fastpath         94%         93%         92%         91%         96%         97%         90%         91%         86                                                                                                                                                                                                                                                                                                                                                                                                                                                                                                                                                                                                                                                                                                                                                                                          | DataSnipper      | 99%    | 100%    | 97% | N/A                      | N/A | 97% | 98%           | 97%         | 100                         |
| Strongpoint         88%         92%         88%         82%         93%         93%         82%         89%         62           TeamMate+         83%         90%         86%         83%         86%         84%         82%         83%         39           Fastpath         94%         93%         92%         91%         96%         97%         90%         91%         86                                                                                                                                                                                                                                                                                                                                                                                                                                                                                                                                                                                                                                                                                                                                                                                                                                                                                                                        | Pulse            | 94%    | 88%     | 94% | 92%                      | 94% | 95% | 94%           | 96%         | 80                          |
| TeamMate+         83%         90%         86%         83%         86%         84%         82%         83%         39           Fastpath         94%         93%         92%         91%         96%         97%         90%         91%         86                                                                                                                                                                                                                                                                                                                                                                                                                                                                                                                                                                                                                                                                                                                                                                                                                                                                                                                                                                                                                                                         | Ostendio         | 95%    | 92%     | 95% | 87%                      | 96% | 95% | 91%           | 83%         | 86                          |
| Fastpath         94%         93%         92%         91%         96%         97%         90%         91%         86                                                                                                                                                                                                                                                                                                                                                                                                                                                                                                                                                                                                                                                                                                                                                                                                                                                                                                                                                                                                                                                                                                                                                                                        | Strongpoint      | 88%    | 92%     | 88% | 82%                      | 93% | 93% | 82%           | 89%         | 62                          |
|                                                                                                                                                                                                                                                                                                                                                                                                                                                                                                                                                                                                                                                                                                                                                                                                                                                                                                                                                                                                                                                                                                                                                                                                                                                                                                            | TeamMate+        | 83%    | 90%     | 86% | 83%                      | 86% | 84% | 82%           | 83%         | 39                          |
| <b>IBM</b> OpenPages 86% 86% 91% 80% 84% 89% 89% 92% 48                                                                                                                                                                                                                                                                                                                                                                                                                                                                                                                                                                                                                                                                                                                                                                                                                                                                                                                                                                                                                                                                                                                                                                                                                                                    | Fastpath         | 94%    | 93%     | 92% | 91%                      | 96% | 97% | 90%           | 91%         | 86                          |
|                                                                                                                                                                                                                                                                                                                                                                                                                                                                                                                                                                                                                                                                                                                                                                                                                                                                                                                                                                                                                                                                                                                                                                                                                                                                                                            | IBM OpenPages    | 86%    | 86%     | 91% | 80%                      | 84% | 89% | 89%           | 92%         | 48                          |