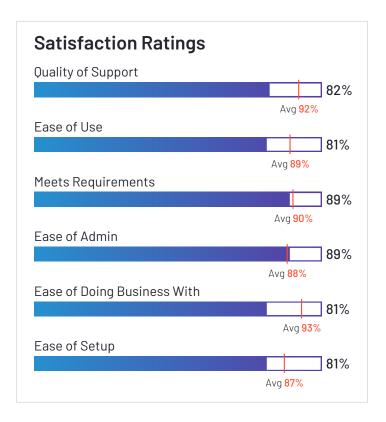

## Satisfaction Ratings for Audit Management

G2 reviewers rated software sellers ability to satisfy their needs as shown in the table below.

|                                                                                                                                                                                                                                                                                                                                                                                                                                                                                                                                                                                                                                                                                                                                                                                                                                                                                                                                                                                                                                                                                                                                                                                                                                                                                                            |                  | Satisf | faction |     | Satisfaction by Category |     |     |               |             | Net Promoter<br>Score (NPS) |
|------------------------------------------------------------------------------------------------------------------------------------------------------------------------------------------------------------------------------------------------------------------------------------------------------------------------------------------------------------------------------------------------------------------------------------------------------------------------------------------------------------------------------------------------------------------------------------------------------------------------------------------------------------------------------------------------------------------------------------------------------------------------------------------------------------------------------------------------------------------------------------------------------------------------------------------------------------------------------------------------------------------------------------------------------------------------------------------------------------------------------------------------------------------------------------------------------------------------------------------------------------------------------------------------------------|------------------|--------|---------|-----|--------------------------|-----|-----|---------------|-------------|-----------------------------|
| Vanta         93%         97%         93%         91%         93%         91%         91%         77           Workiva         89%         94%         88%         87%         90%         91%         85%         89%         62           Scrut Automation         97%         99%         95%         95%         97%         95%         94%         94           Thoropass         94%         97%         95%         93%         97%         96%         93%         90%         81           Sprinto         96%         96%         96%         94%         97%         97%         95%         94%         89           SafetyCulture         93%         95%         94%         88%         92%         91%         92%         94%         80           Hyperproof         89%         93%         89%         92%         97%         96%         89%         88%         60           Ncontracts         94%         98%         93%         85%         97%         97%         96%         93%         82           Apptega         96%         98%         95%         93%         97%         97%         96%         93%                                                                                                                                                               |                  |        |         |     | Ease of Admin            |     |     | Ease of Setup | Ease of Use |                             |
| Workiva         89%         94%         88%         87%         90%         91%         85%         89%         62           Scrut Automation         97%         99%         95%         95%         97%         97%         95%         94         94           Thoropass         94%         97%         95%         93%         97%         96%         93%         90%         81           Sprinto         96%         96%         96%         94%         89         97%         97%         95%         94%         89           SafetyCulture         93%         95%         94%         88%         92%         91%         92%         94%         80           Hyperproof         89%         93%         89%         92%         97%         96%         89%         88%         60           Ncontracts         94%         98%         93%         85%         97%         97%         82%         89%         82           Apptega         96%         98%         95%         93%         97%         97%         96%         93%         93           Strike Graph         95%         96%         95%         92%         97%                                                                                                                                                          | AuditBoard       | 93%    | 96%     | 90% | 88%                      | 93% | 90% | 85%           | 91%         | 76                          |
| Scrut Automation         97%         99%         95%         95%         97%         95%         94%         94           Thoropass         94%         97%         95%         93%         97%         96%         93%         90%         81           Sprinto         96%         96%         94%         97%         97%         95%         94%         88           SafetyCulture         93%         95%         94%         88%         92%         91%         92%         94%         80           Hyperproof         89%         93%         89%         92%         97%         96%         89%         88%         60           Ncontracts         94%         98%         93%         85%         97%         97%         82%         89%         82           Apptega         96%         98%         93%         85%         97%         97%         96%         93%         84           FloQast         97%         94%         89%         94%         89%         96%         96%         98%         93%         83           Strike Graph         95%         96%         95%         92%         97%         97%         92%                                                                                                                                                        | Vanta            | 93%    | 97%     | 93% | 91%                      | 93% | 93% | 91%           | 91%         | 77                          |
| Thoropass         94%         97%         95%         93%         97%         96%         93%         90%         81           Sprinto         96%         96%         94%         97%         97%         95%         94%         89           SafetyCulture         93%         95%         94%         88%         92%         91%         92%         94%         80           Hyperproof         89%         93%         89%         92%         97%         96%         89%         88%         60           Ncontracts         94%         98%         93%         85%         97%         97%         82%         89%         82           Apptega         96%         98%         95%         93%         97%         97%         96%         93%         84           FloQast         97%         94%         94%         89%         96%         96%         98%         93         84           FloQast         97%         94%         94%         89%         96%         96%         98%         93         89           Strike Graph         95%         96%         95%         97%         97%         97%         97% <th< th=""><td>Workiva</td><td>89%</td><td>94%</td><td>88%</td><td>87%</td><td>90%</td><td>91%</td><td>85%</td><td>89%</td><td>62</td></th<>                      | Workiva          | 89%    | 94%     | 88% | 87%                      | 90% | 91% | 85%           | 89%         | 62                          |
| Sprinto         96%         96%         96%         94%         97%         97%         95%         94%         89           SafetyCulture         93%         95%         94%         88%         92%         91%         92%         94%         80           Hyperproof         89%         93%         89%         92%         97%         96%         89%         88%         60           Ncontracts         94%         98%         93%         85%         97%         97%         82%         89%         82           Apptega         96%         98%         95%         93%         85%         97%         97%         96%         93%         84           FioQast         97%         94%         94%         89%         96%         96%         93%         84           FioQast         97%         94%         94%         89%         96%         96%         93%         93%         96%         98%         93%         93%         93%         93%         98%         93%         93%         93%         93%         93%         97%         97%         92%         93%         89         92%         93%         97%         97% <td>Scrut Automation</td> <td>97%</td> <td>99%</td> <td>95%</td> <td>95%</td> <td>97%</td> <td>97%</td> <td>95%</td> <td>94%</td> <td>94</td> | Scrut Automation | 97%    | 99%     | 95% | 95%                      | 97% | 97% | 95%           | 94%         | 94                          |
| SafetyCulture         93%         95%         94%         88%         92%         91%         92%         94%         80           Hyperproof         89%         93%         89%         92%         97%         96%         89%         88%         60           Ncontracts         94%         98%         93%         85%         97%         97%         82%         89%         82           Apptega         96%         98%         95%         93%         97%         97%         96%         93%         84           FIoQast         97%         94%         94%         89%         96%         96%         98%         93           Strike Graph         95%         96%         95%         92%         97%         97%         92%         93%         89           Scytale         96%         100%         92%         93%         97%         97%         92%         91%         87           Protecht         93%         96%         91%         87%         94%         94%         82%         89%         75           DataSnipper         99%         100%         97%         N/A         N/A         N/A         97%                                                                                                                                                            | Thoropass        | 94%    | 97%     | 95% | 93%                      | 97% | 96% | 93%           | 90%         | 81                          |
| Hyperproof         89%         93%         89%         92%         97%         96%         89%         88%         60           Ncontracts         94%         98%         93%         85%         97%         97%         82%         89%         82           Apptega         96%         98%         95%         93%         97%         97%         96%         93%         84           FloQast         97%         94%         94%         89%         96%         96%         98%         93           Strike Graph         95%         95%         92%         97%         97%         92%         93%         89           Scytale         96%         100%         92%         93%         97%         97%         92%         91%         87           Protecht         93%         96%         91%         87%         94%         94%         82%         89%         75           DataSnipper         99%         100%         97%         N/A         N/A         N/A         97%         98%         97%         100           Pulse         94%         88%         94%         92%         94%         95%         94% <t< th=""><td>Sprinto</td><td>96%</td><td>96%</td><td>96%</td><td>94%</td><td>97%</td><td>97%</td><td>95%</td><td>94%</td><td>89</td></t<>                        | Sprinto          | 96%    | 96%     | 96% | 94%                      | 97% | 97% | 95%           | 94%         | 89                          |
| Ncontracts         94%         98%         93%         85%         97%         97%         82%         89%         82           Apptega         96%         98%         95%         93%         97%         97%         96%         93%         84           FloQast         97%         94%         94%         89%         96%         96%         88%         98%         93           Strike Graph         95%         96%         95%         92%         97%         97%         92%         93%         89           Scytale         96%         100%         92%         93%         97%         97%         92%         91%         87           Protecht         93%         96%         91%         87%         94%         94%         82%         89%         75           DataSnipper         99%         100%         97%         N/A         N/A         97%         98%         97%         100           Pulse         94%         88%         94%         92%         94%         95%         94%         96%         80           Ostendio         95%         92%         88%         82%         93%         93%         8                                                                                                                                                           | SafetyCulture    | 93%    | 95%     | 94% | 88%                      | 92% | 91% | 92%           | 94%         | 80                          |
| Apptega         96%         98%         95%         93%         97%         96%         93%         84           FloQast         97%         94%         94%         89%         96%         96%         88%         98%         93           Strike Graph         95%         96%         95%         92%         97%         97%         92%         93%         89           Scytale         96%         100%         92%         93%         97%         97%         92%         91%         87           Protecht         93%         96%         91%         87%         94%         94%         82%         89%         75           DataSnipper         99%         100%         97%         N/A         N/A         97%         98%         97%         100           Pulse         94%         88%         94%         92%         94%         95%         94%         96%         80           Ostendio         95%         92%         88%         82%         93%         95%         91%         83%         86           Strongpoint         88%         92%         88%         82%         93%         93%         93%                                                                                                                                                                    | Hyperproof       | 89%    | 93%     | 89% | 92%                      | 97% | 96% | 89%           | 88%         | 60                          |
| FloQast         97%         94%         94%         89%         96%         96%         88%         98%         93           Strike Graph         95%         96%         95%         92%         97%         97%         92%         93%         89           Scytale         96%         100%         92%         93%         97%         97%         92%         91%         87           Protecht         93%         96%         91%         87%         94%         94%         82%         89%         75           DataSnipper         99%         100%         97%         N/A         N/A         N/A         97%         98%         97%         100           Pulse         94%         88%         94%         92%         94%         95%         94%         96%         80           Ostendio         95%         92%         95%         87%         96%         95%         91%         83%         86           Strongpoint         88%         92%         88%         82%         93%         93%         82%         89%         62           TeamMate+         83%         90%         86%         83%         86% <t< th=""><td>Ncontracts</td><td>94%</td><td>98%</td><td>93%</td><td>85%</td><td>97%</td><td>97%</td><td>82%</td><td>89%</td><td>82</td></t<>                    | Ncontracts       | 94%    | 98%     | 93% | 85%                      | 97% | 97% | 82%           | 89%         | 82                          |
| Strike Graph         95%         96%         95%         92%         97%         97%         92%         93%         89           Scytale         96%         100%         92%         93%         97%         97%         92%         91%         87           Protecht         93%         96%         91%         87%         94%         94%         82%         89%         75           DataSnipper         99%         100%         97%         N/A         N/A         97%         98%         97%         100           Pulse         94%         88%         94%         92%         94%         95%         94%         96%         80           Ostendio         95%         92%         95%         87%         96%         95%         91%         83%         86           Strongpoint         88%         92%         88%         82%         93%         93%         82%         89%         62           TeamMate+         83%         90%         86%         83%         86%         84%         82%         83%         39           Fastpath         94%         93%         92%         91%         96%         97%         <                                                                                                                                                       | Apptega          | 96%    | 98%     | 95% | 93%                      | 97% | 97% | 96%           | 93%         | 84                          |
| Scytale         96%         100%         92%         93%         97%         97%         92%         91%         87           Protecht         93%         96%         91%         87%         94%         94%         82%         89%         75           DataSnipper         99%         100%         97%         N/A         N/A         N/A         97%         98%         97%         100           Pulse         94%         88%         94%         92%         94%         95%         94%         96%         80           Ostendio         95%         92%         95%         87%         96%         95%         91%         83%         86           Strongpoint         88%         92%         88%         82%         93%         93%         82%         89%         62           TeamMate+         83%         90%         86%         83%         86%         84%         82%         83%         39           Fastpath         94%         93%         92%         91%         96%         97%         90%         91%         86                                                                                                                                                                                                                                                    | FloQast          | 97%    | 94%     | 94% | 89%                      | 96% | 96% | 88%           | 98%         | 93                          |
| Protecht         93%         96%         91%         87%         94%         94%         82%         89%         75           DataSnipper         99%         100%         97%         N/A         N/A         97%         98%         97%         100           Pulse         94%         88%         94%         92%         94%         95%         94%         96%         80           Ostendio         95%         92%         95%         87%         96%         95%         91%         83%         86           Strongpoint         88%         92%         88%         82%         93%         93%         82%         89%         62           TeamMate+         83%         90%         86%         83%         86%         84%         82%         83%         39           Fastpath         94%         93%         92%         91%         96%         97%         90%         91%         86                                                                                                                                                                                                                                                                                                                                                                                              | Strike Graph     | 95%    | 96%     | 95% | 92%                      | 97% | 97% | 92%           | 93%         | 89                          |
| DataSnipper         99%         100%         97%         N/A         N/A         97%         98%         97%         100           Pulse         94%         88%         94%         92%         94%         95%         94%         96%         80           Ostendio         95%         92%         95%         87%         96%         95%         91%         83%         86           Strongpoint         88%         92%         88%         82%         93%         93%         82%         89%         62           TeamMate+         83%         90%         86%         83%         86%         84%         82%         83%         39           Fastpath         94%         93%         92%         91%         96%         97%         90%         91%         86                                                                                                                                                                                                                                                                                                                                                                                                                                                                                                                            | Scytale          | 96%    | 100%    | 92% | 93%                      | 97% | 97% | 92%           | 91%         | 87                          |
| Pulse         94%         88%         94%         92%         94%         95%         94%         96%         80           Ostendio         95%         92%         95%         87%         96%         95%         91%         83%         86           Strongpoint         88%         92%         88%         82%         93%         93%         82%         89%         62           TeamMate+         83%         90%         86%         83%         86%         84%         82%         83%         39           Fastpath         94%         93%         92%         91%         96%         97%         90%         91%         86                                                                                                                                                                                                                                                                                                                                                                                                                                                                                                                                                                                                                                                               | Protecht         | 93%    | 96%     | 91% | 87%                      | 94% | 94% | 82%           | 89%         | 75                          |
| Ostendio         95%         92%         95%         87%         96%         95%         91%         83%         86           Strongpoint         88%         92%         88%         82%         93%         93%         82%         89%         62           TeamMate+         83%         90%         86%         83%         86%         84%         82%         83%         39           Fastpath         94%         93%         92%         91%         96%         97%         90%         91%         86                                                                                                                                                                                                                                                                                                                                                                                                                                                                                                                                                                                                                                                                                                                                                                                          | DataSnipper      | 99%    | 100%    | 97% | N/A                      | N/A | 97% | 98%           | 97%         | 100                         |
| Strongpoint         88%         92%         88%         82%         93%         93%         82%         89%         62           TeamMate+         83%         90%         86%         83%         86%         84%         82%         83%         39           Fastpath         94%         93%         92%         91%         96%         97%         90%         91%         86                                                                                                                                                                                                                                                                                                                                                                                                                                                                                                                                                                                                                                                                                                                                                                                                                                                                                                                        | Pulse            | 94%    | 88%     | 94% | 92%                      | 94% | 95% | 94%           | 96%         | 80                          |
| TeamMate+         83%         90%         86%         83%         86%         84%         82%         83%         39           Fastpath         94%         93%         92%         91%         96%         97%         90%         91%         86                                                                                                                                                                                                                                                                                                                                                                                                                                                                                                                                                                                                                                                                                                                                                                                                                                                                                                                                                                                                                                                         | Ostendio         | 95%    | 92%     | 95% | 87%                      | 96% | 95% | 91%           | 83%         | 86                          |
| Fastpath         94%         93%         92%         91%         96%         97%         90%         91%         86                                                                                                                                                                                                                                                                                                                                                                                                                                                                                                                                                                                                                                                                                                                                                                                                                                                                                                                                                                                                                                                                                                                                                                                        | Strongpoint      | 88%    | 92%     | 88% | 82%                      | 93% | 93% | 82%           | 89%         | 62                          |
|                                                                                                                                                                                                                                                                                                                                                                                                                                                                                                                                                                                                                                                                                                                                                                                                                                                                                                                                                                                                                                                                                                                                                                                                                                                                                                            | TeamMate+        | 83%    | 90%     | 86% | 83%                      | 86% | 84% | 82%           | 83%         | 39                          |
| <b>IBM</b> OpenPages 86% 86% 91% 80% 84% 89% 89% 92% 48                                                                                                                                                                                                                                                                                                                                                                                                                                                                                                                                                                                                                                                                                                                                                                                                                                                                                                                                                                                                                                                                                                                                                                                                                                                    | Fastpath         | 94%    | 93%     | 92% | 91%                      | 96% | 97% | 90%           | 91%         | 86                          |
|                                                                                                                                                                                                                                                                                                                                                                                                                                                                                                                                                                                                                                                                                                                                                                                                                                                                                                                                                                                                                                                                                                                                                                                                                                                                                                            | IBM OpenPages    | 86%    | 86%     | 91% | 80%                      | 84% | 89% | 89%           | 92%         | 48                          |