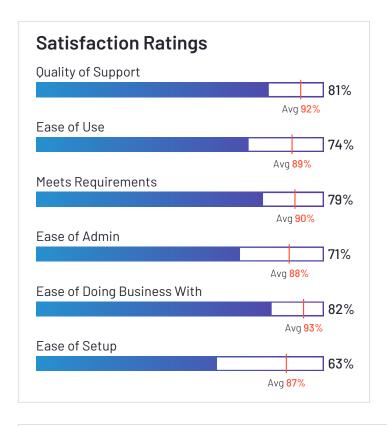

## LogicGate Risk Cloud

**4.6** ★★★★ (160)

LogicGate Risk Cloud has been named a Niche product based on having a relatively low Satisfaction score and low Market Presence compared to the rest of the category. While they may have positive reviews, they do not have enough reviews to validate those ratings. 100% of users rated it 4 or 5 stars, 100% of users believe it is headed in the right direction, and users said they would be likely to recommend LogicGate Risk Cloud at a rate of 95%. LogicGate Risk Cloud is also in the Enterprise Risk Management (ERM), Policy Management, Operational Risk Management, Third Party & Supplier Risk Management, IT Risk Management, Regulatory Change Management, Incident Management, Business Process Management, and Security Compliance categories.