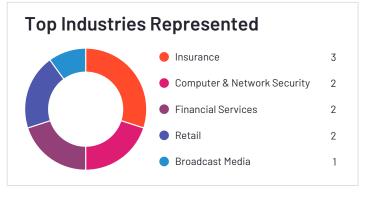

n)

435



Company Website www.sai360.com





### Onspring



Onspring has been named a Niche product based on having a relatively low Satisfaction score and low Market Presence compared to the rest of the category. While they may have positive reviews, they do not have enough reviews to validate those ratings. 90% of users rated it 4 or 5 stars, 87% of users believe it is headed in the right direction, and users said they would be likely to recommend Onspring at a rate of 89%. Onspring is also in the Contract Lifecycle Management (CLM), Workflow Management, Enterprise Risk Management (ERM), Policy Management, Business Continuity Management, Third Party & Supplier Risk Management, Regulatory Change Management, Incident Management, Vendor Management, and Security Compliance categories.













Kansas





Employees (Listed On Linkedin)



Company Website onspring.com





### LogicManager

4.5

LogicManager has been named a Niche product based on having a relatively low Satisfaction score and low Market Presence compared to the rest of the category. While they may have positive reviews, they do not have enough reviews to validate those ratings. 94% of users rated it 4 or 5 stars, 92% of users believe it is headed in the right direction, and users said they would be likely to recommend LogicManager at a rate of 94%. LogicManager is also in the Vendor Security and Privacy Assessment, Enterprise Risk Management (ERM), Policy Management, Operational Risk Management, Business Continuity Management, Third Party & Supplier Risk Management, IT Risk Management, Incident Managem