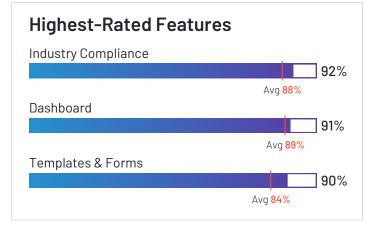

#### AuditBoard

AuditBoard has been named a Leader based on receiving a high customer Satisfaction score and having a large Market Presence. AuditBoard received the highest Satisfaction score among products in Audit Management. 98% of users rated it 4 or 5 stars, 96% of users believe it is headed in the right direction, and users said they would be likely to recommend AuditBoard at a rate of 93%. AuditBoard is also in the Security Compliance, Enterprise Risk Management (ERM), Third Party & Supplier Risk Management, Regulatory Change Management, IT Risk Management, and Environmental, Social, and Governance (ESG) Reporting categories.